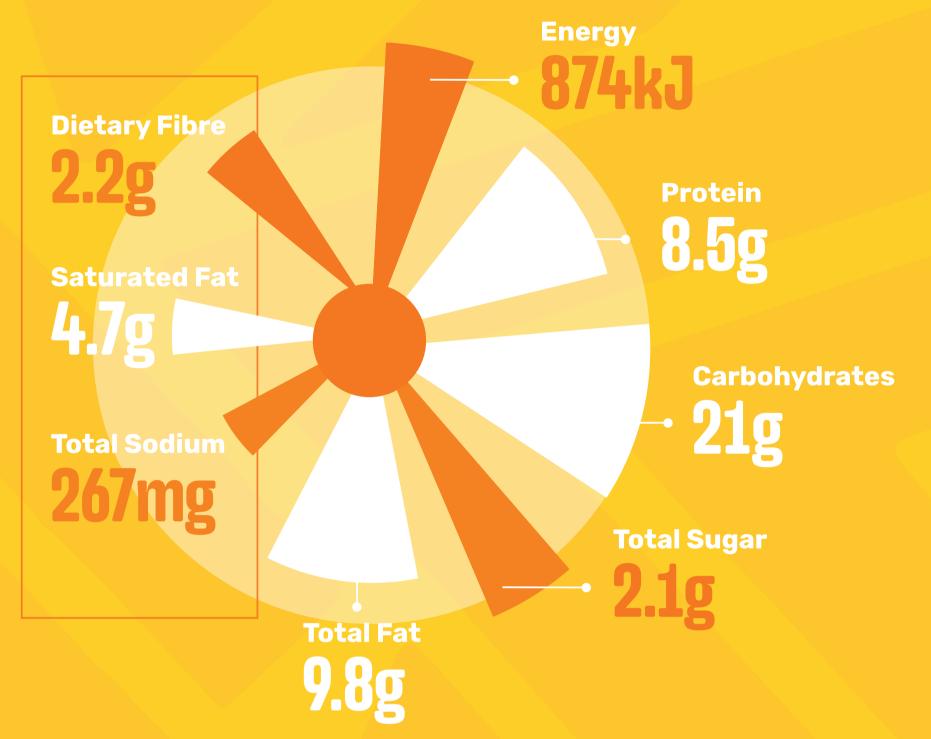

### **TANGY CHEESE & TOMATO**

(White Bread)

Contains: Wheat, Gluten, Soy, Egg, Cow's Milk