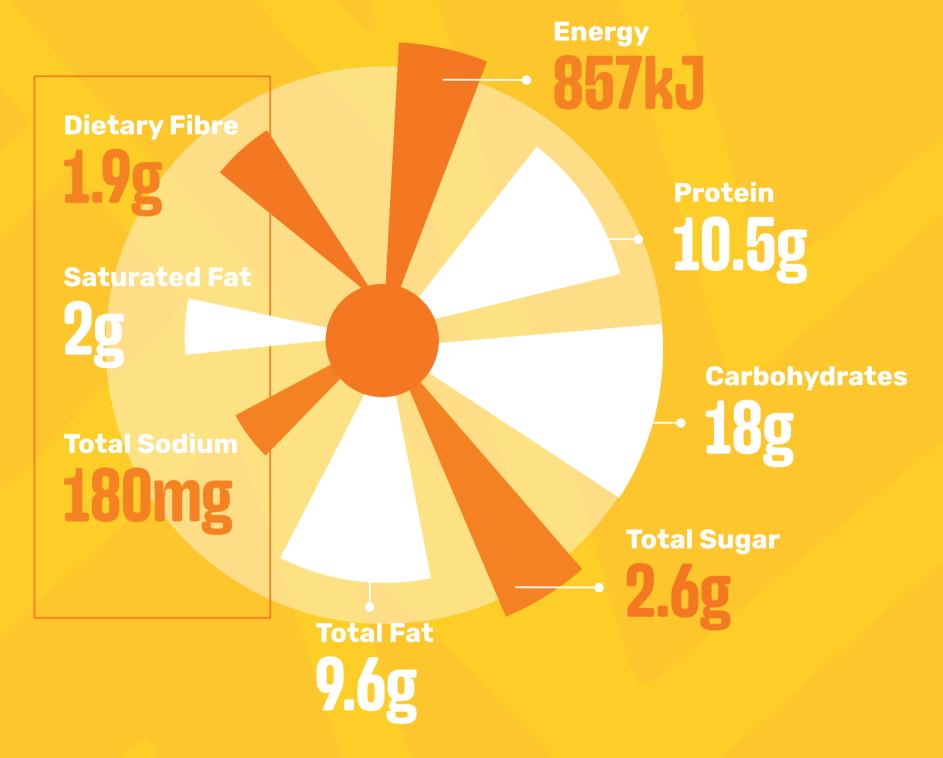

### **ROAST CHICKEN MAYO**

(White Bread)

Contains: Wheat, Gluten, Soy, Egg, Cow's Milk