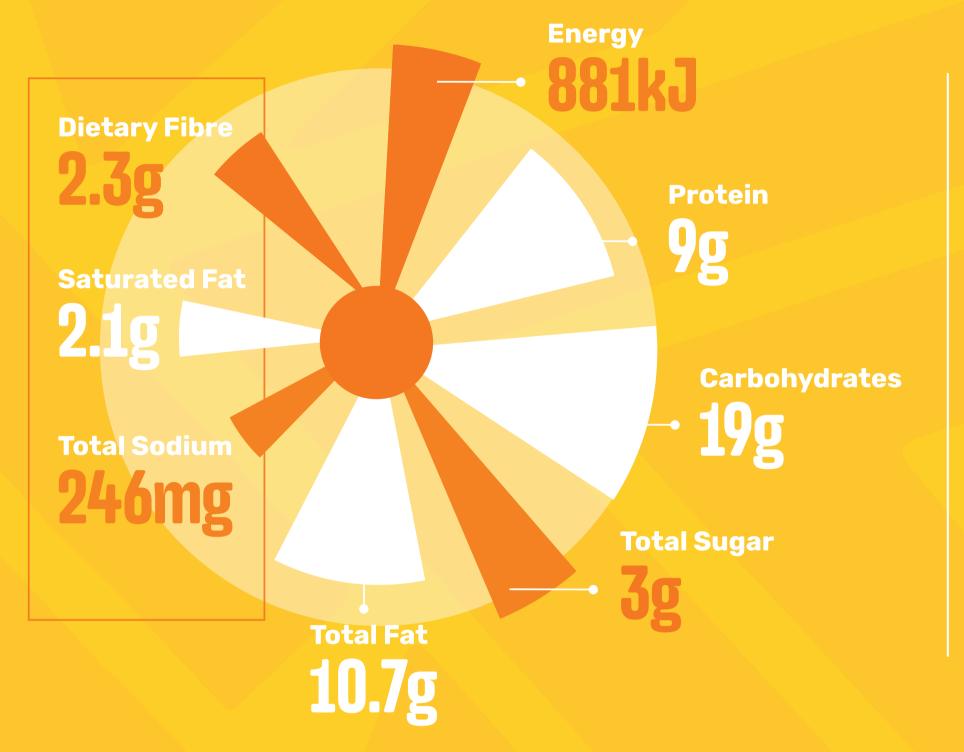

### **SPICY ROAST CHICKEN MAYO**

(White Bread)

Contains: Wheat, Gluten, Soy, Egg, Cow's Milk