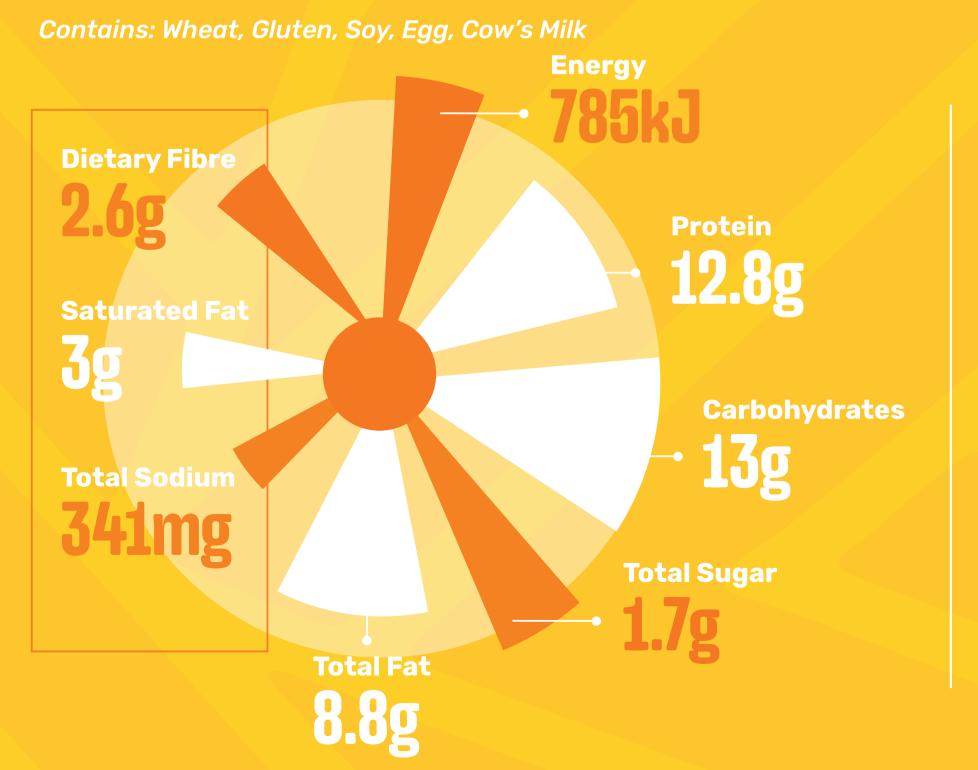

### **TANGY CHEESE & TOMATO**

(White Bread)

Contains: Wheat, Gluten, Soy, Egg, Cow's Milk