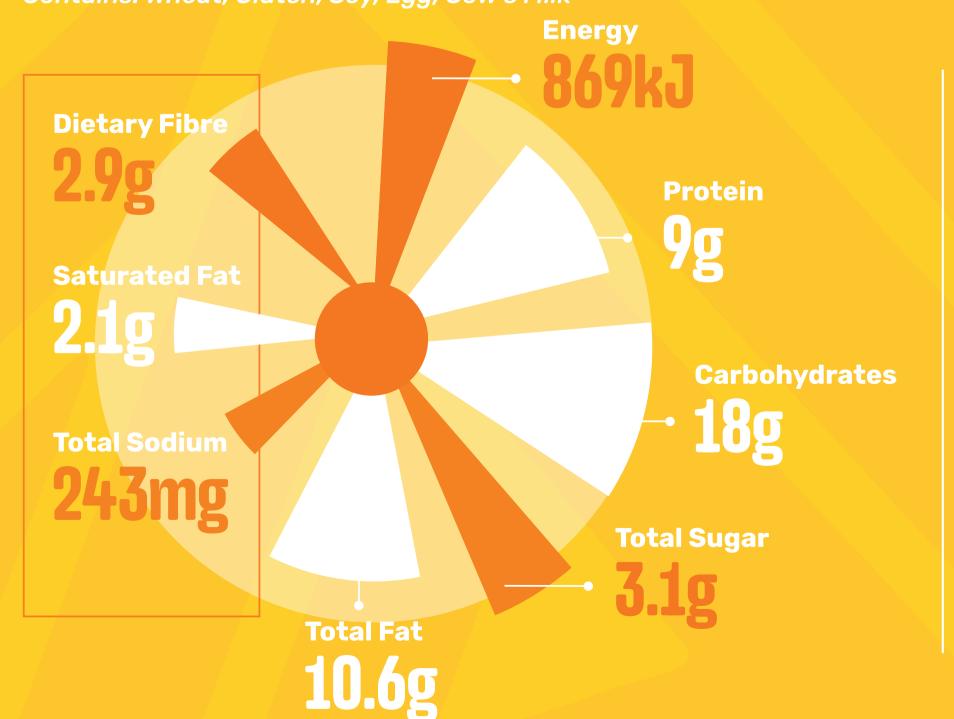

### **ROAST CHICKEN MAYO**

(White Bread)

Contains: Wheat, Gluten, Soy, Egg, Cow's Milk

Typical Nutritional Information for Ready-to-eat Product:

Per 100 g serving