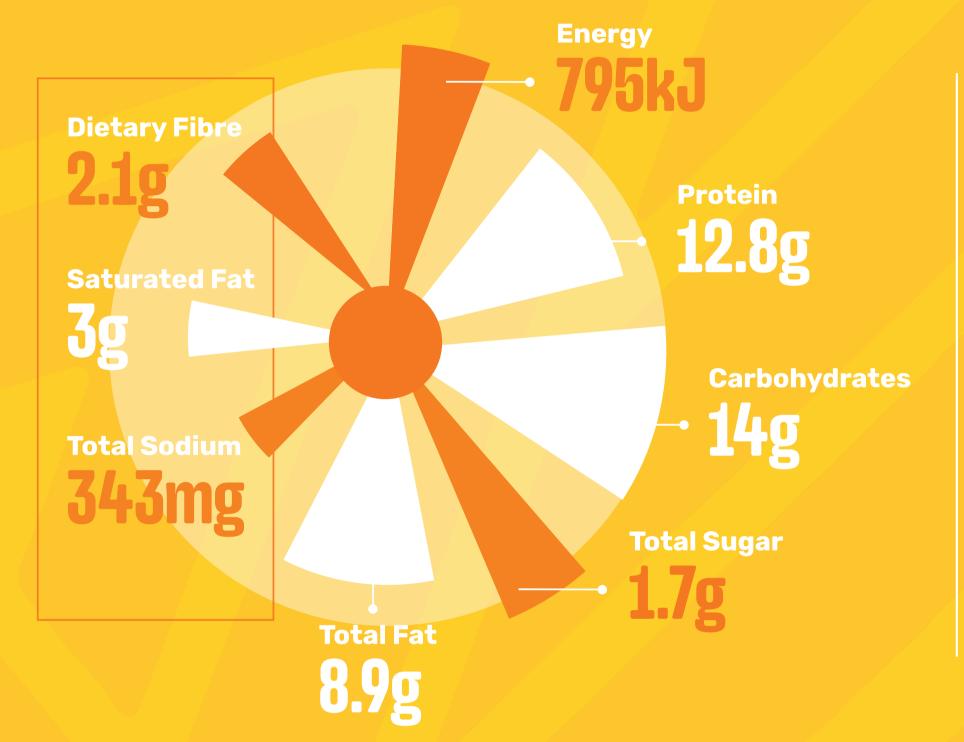

### **BACON & EGG**

(White Bread)

Contains: Wheat, Gluten, Soy, Egg, Cow's Milk