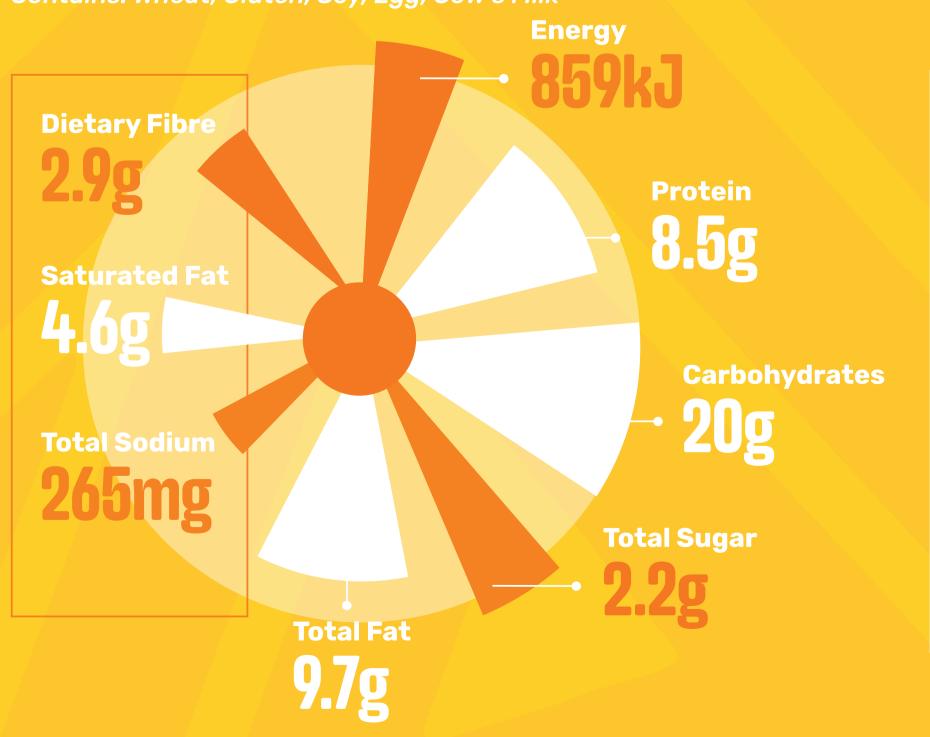

## **TANGY CHEESE & TOMATO**

(Brown Bread)

Contains: Wheat, Gluten, Soy, Egg, Cow's Milk