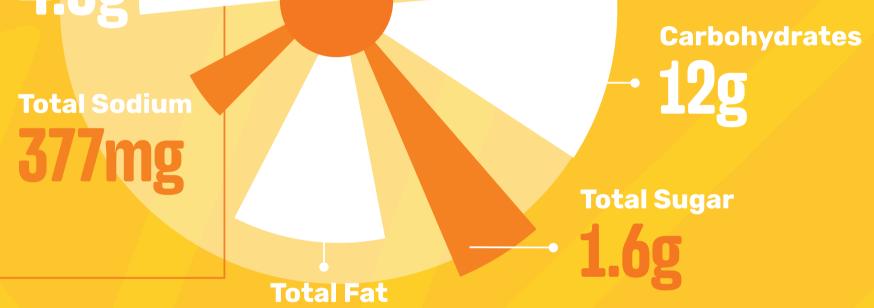

# SPICY ROAST CHICKEN MAYO

(Brown Bread)

Contains: Wheat, Gluten, Soy, Egg, Cow's Milk