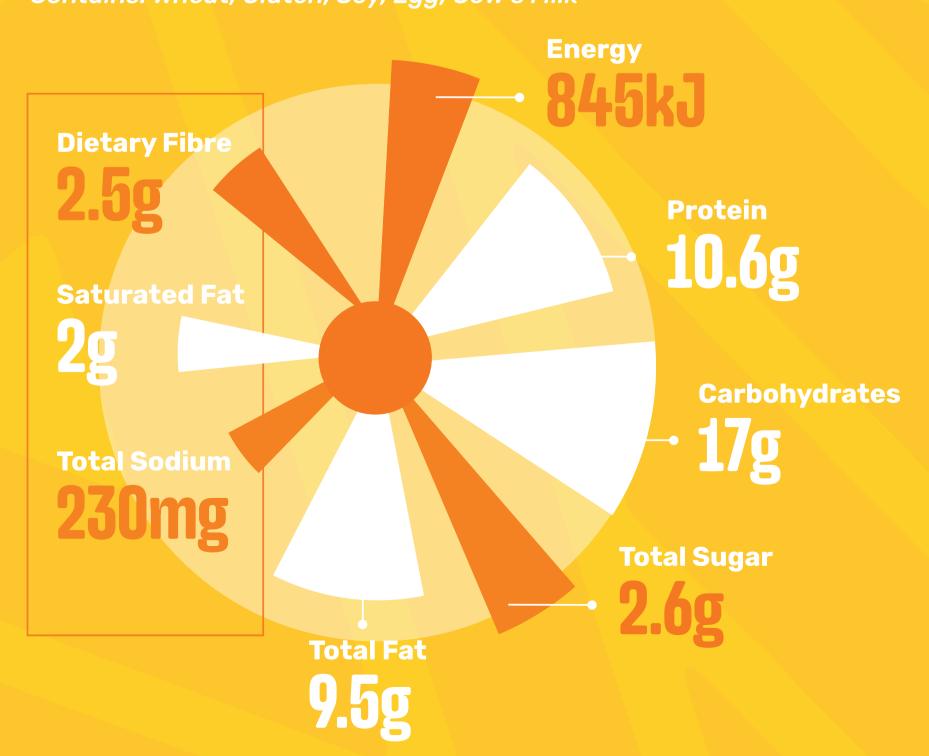

## **TANGY CHEESE & TOMATO**

(Brown Bread)

Contains: Wheat, Gluten, Soy, Egg, Cow's Milk