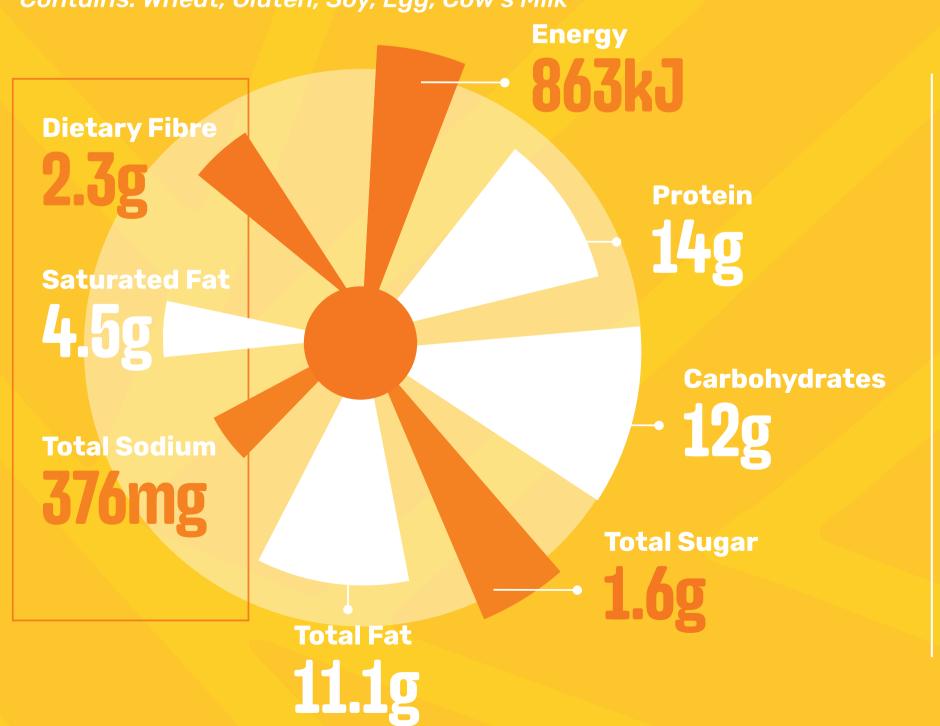

### **ROAST CHICKEN MAYO**

(Brown Bread)

Contains: Wheat, Gluten, Soy, Egg, Cow's Milk

Typical Nutritional Information for Ready-to-eat Product:

Per 100 g serving