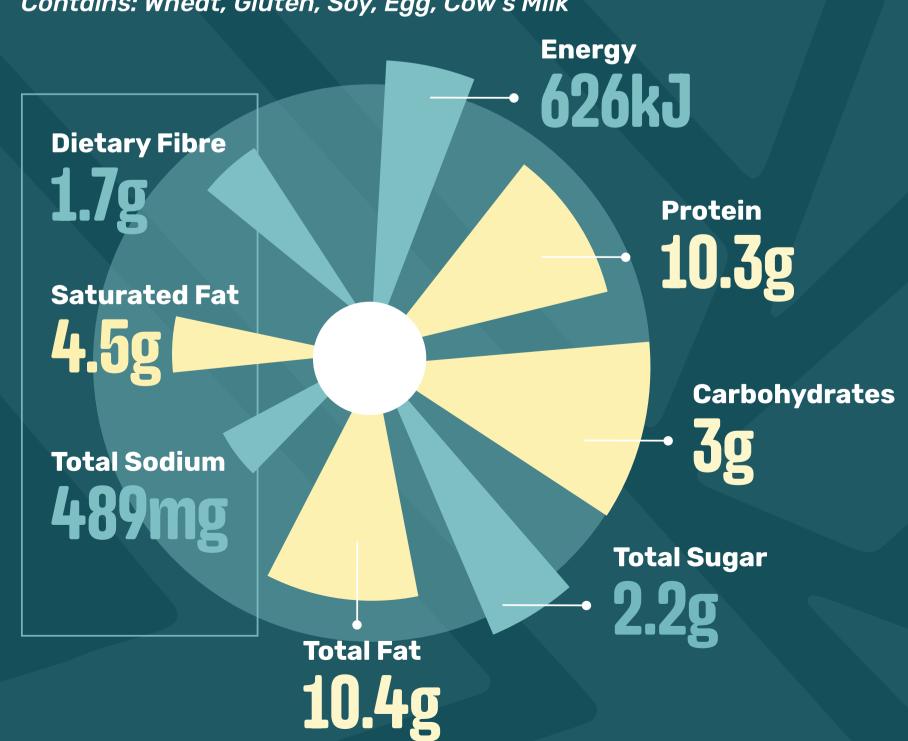

may contain small bones.

The allergen and nutritional information provided is accurate and up-to-date to the best of our knowledge. It is based on information provided by our manufacturers and suppliers and Spur Corporation (Pty) Limited will not be held liable for any omission or failure to provide updated or correct information nor negligence on the part of the supplier nor manufacturer.

## 

Typical Nutritional Information for Ready-to-eat Product:

Per 100 g serving

### PORTUGUESE GARLIC ROLL

Contains: Wheat, Gluten, Soy, Egg, Cow's Milk



### **CHEESY GARLIC ROLL**

Contains: Wheat, Gluten, Soy, Egg, Cow's Milk



### **CHEESY QUESADILLAS**

Contains: Wheat, Gluten, Soy, Egg, Cow's Milk



### **CHEESY QUESADILLAS - WITH CHICKEN**

Contains: Wheat, Gluten, Soy, Egg, Cow's Milk



### **CHICKEN LIVERS**



### STARES

Typical Nutritional Information for Ready-to-eat Product:

Per 100 g serving

### **CHICKEN STRIPS**

Contains: Wheat, Gluten, Soy, Egg, Cow's Milk



### CHICKEN STRIPS

(Sweet Chilli Dressing)

Contains: Wheat, Gluten, Soy, Egg, Cow's Milk



**CHICKEN STRIPS** 

(Texan Blaze - Sweet Chilli Dressing)

Contains: Wheat, Gluten, Soy, Egg, Cow's Milk



### **CHICKEN STRIPS**

(Sweet Chilli Sauce)

Contains: Wheat, Gluten, Soy, Egg, Cow's Milk



### **CHICKEN STRIPS**

(Texan Blaze - Sweet Chilli Sauce)

Contains: Wheat, Gluten, Soy, Egg, Cow's Milk



### CHICKEN STRIPS

(Texan Blaze)



## SIABIES

Typical Nutritional Information for Ready-to-eat Product:

Per 100 g serving

### **CRUMBED CALAMARI STRIPS**

Contains: Wheat, Gluten, Soy, Egg, Cow's M