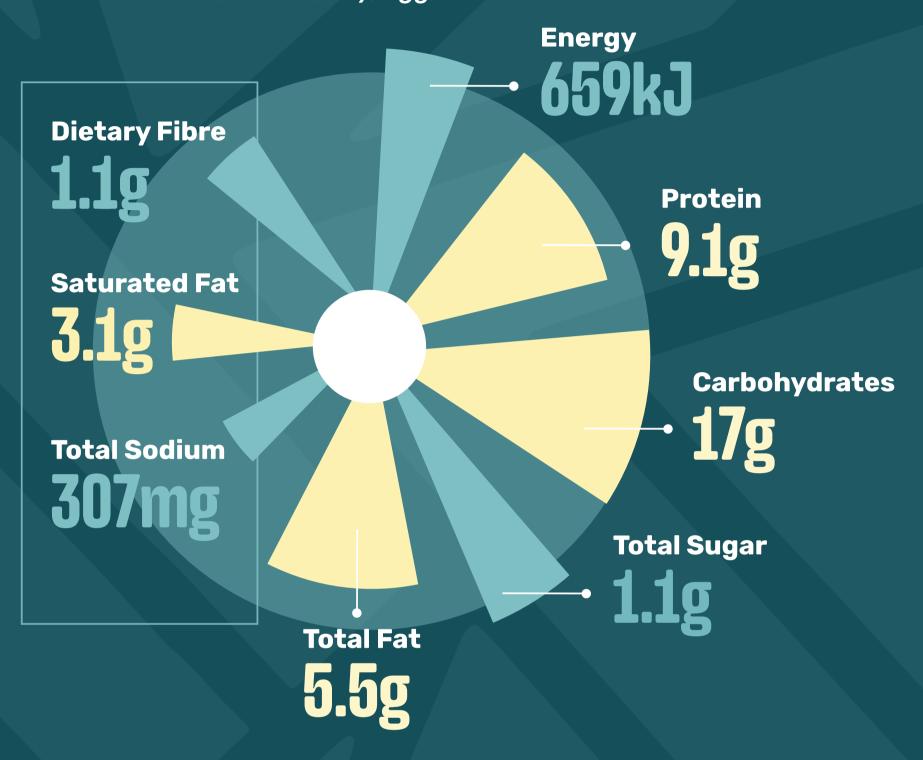

**CHICKEN LIVERS**



### STARES

Typical Nutritional Information for Ready-to-eat Product:

Per 100 g serving

### **CHICKEN STRIPS**

Contains: Wheat, Gluten, Soy, Egg, Cow's Milk



### CHICKEN STRIPS

(Sweet Chilli Dressing)

Contains: Wheat, Gluten, Soy, Egg, Cow's Milk



**CHICKEN STRIPS** 

(Texan Blaze - Sweet Chilli Dressing)

Contains: Wheat, Gluten, Soy, Egg, Cow's Milk



### **CHICKEN STRIPS**

(Sweet Chilli Sauce)

Contains: Wheat, Gluten, Soy, Egg, Cow's Milk



### **CHICKEN STRIPS**

(Texan Blaze - Sweet Chilli Sauce)

Contains: Wheat, Gluten, Soy, Egg, Cow's Milk



### CHICKEN STRIPS

(Texan Blaze)



## SIABIES

Typical Nutritional Information for Ready-to-eat Product:

Per 100 g serving

### **CRUMBED CALAMARI STRIPS**

Contains: Wheat, Gluten, Soy, Egg, Cow's Milk



### **CHICKEN, AVO & BACON SALAD**

Contains: Wheat, Gluten, Soy, Egg, Cow's Milk



### SPICY BEEF STRIPS

Contains: Wheat, Gluten, Soy, Egg, Cow's Milk



### **CRUMBED MUSHROOMS**

Contains: Wheat, Gluten, Soy, Egg, Cow's Milk



### **CRUMBED MUSHROOMS**

(Cheesy Jalapeño Sauce)



### CHEESY GARLIC PRAWNS

(6 Prawns)



### SIABIERS

Typical Nutritional Information for Ready-to-eat Product:

Per 100 g serving

### **BUFFALO WINGS - HALF**

Contains: Wheat, Gluten, Soy, Egg, Cow's Milk



### BUFFALO WINGS - HALF (Grill Basting)

Contains: Wheat, Gluten, Soy, Egg, Cow's Milk



### **BUFFALO WINGS - HALF**

(Durky Sauce)

Contains: Wheat, Gluten, Soy, Egg, Cow's Milk



### **BUFFALO WINGS - HALF**

(Sweet & Spicy Sauce)



### STARIERS

Typical Nutritional Information for Ready-to-e