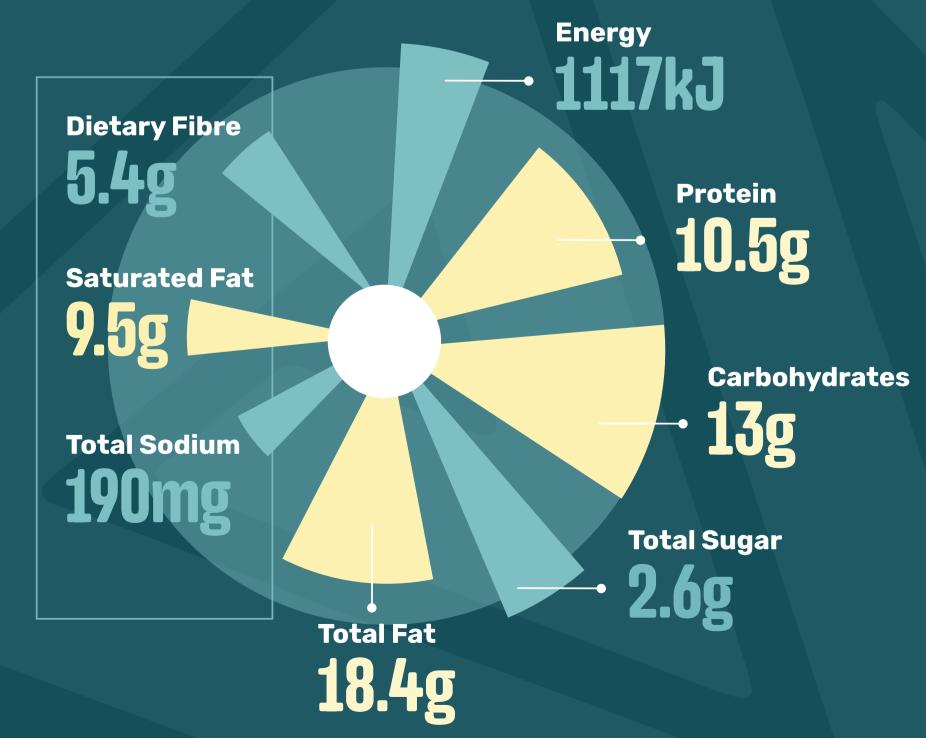

### **CHEESY QUESADILLAS - WITH CHICKEN**

Contains: Wheat, Gluten, Soy, Egg, Cow's Milk