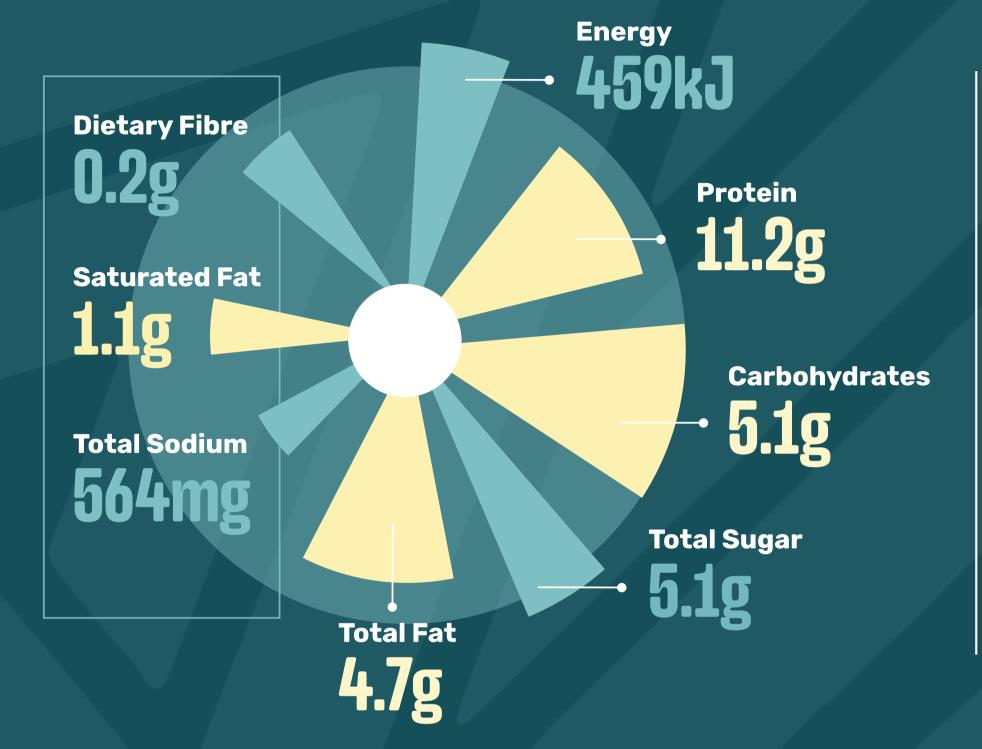

### CHICKEN STRIPS

(Texan Blaze)



## SIABIES

Typical Nutritional Information for Ready-to-eat Product:

Per 100 g serving

### **CRUMBED CALAMARI STRIPS**

Contains: Wheat, Gluten, Soy, Egg, Cow's Milk



### **CHICKEN, AVO & BACON SALAD**

Contains: Wheat, Gluten, Soy, Egg, Cow's Milk



### SPICY BEEF STRIPS

Contains: Wheat, Gluten, Soy, Egg, Cow's Milk



### **CRUMBED MUSHROOMS**

Contains: Wheat, Gluten, Soy, Egg, Cow's Milk



### **CRUMBED MUSHROOMS**

(Cheesy Jalapeño Sauce)



### CHEESY GARLIC PRAWNS

(6 Prawns)



### SIABIERS

Typical Nutritional Information for Ready-to-eat Product:

Per 100 g serving

### **BUFFALO WINGS - HALF**

Contains: Wheat, Gluten, Soy, Egg, Cow's Milk



### BUFFALO WINGS - HALF (Grill Basting)

Contains: Wheat, Gluten, Soy, Egg, Cow's Milk



### **BUFFALO WINGS - HALF**

(Durky Sauce)

Contains: Wheat, Gluten, Soy, Egg, Cow's Milk



### **BUFFALO WINGS - HALF**

(Sweet & Spicy Sauce)



### STARIERS

Typical Nutritional Information for Ready-to-eat Product:

Per 100 g serving

### **BUFFALO WINGS - FULL**

Contains: Wheat, Gluten, Soy, Egg, Cow's Milk



### BUFFALO WINGS - FULL (Grill Basting)

Contains: Wheat, Gluten, Soy, Egg, Cow's Milk



### **BUFFALO WINGS - FULL**

(Durky Sauce)

Contains: Wheat, Gluten, Soy, Egg, Cow's Milk



### **BUFFALO WINGS - FULL**

(Sweet & Spicy Sauce)



### SIABIERS

Typical Nutritional Information for Ready-to-eat Product:

Per 100 g serving

### **BUFFALO THIGHS - 500g**

Contains: Wheat, Gluten, Soy, Egg, Cow's Milk



### BUFFALO THIGHS - 500g

(Grill Basting)

Contains: Wheat, Glute