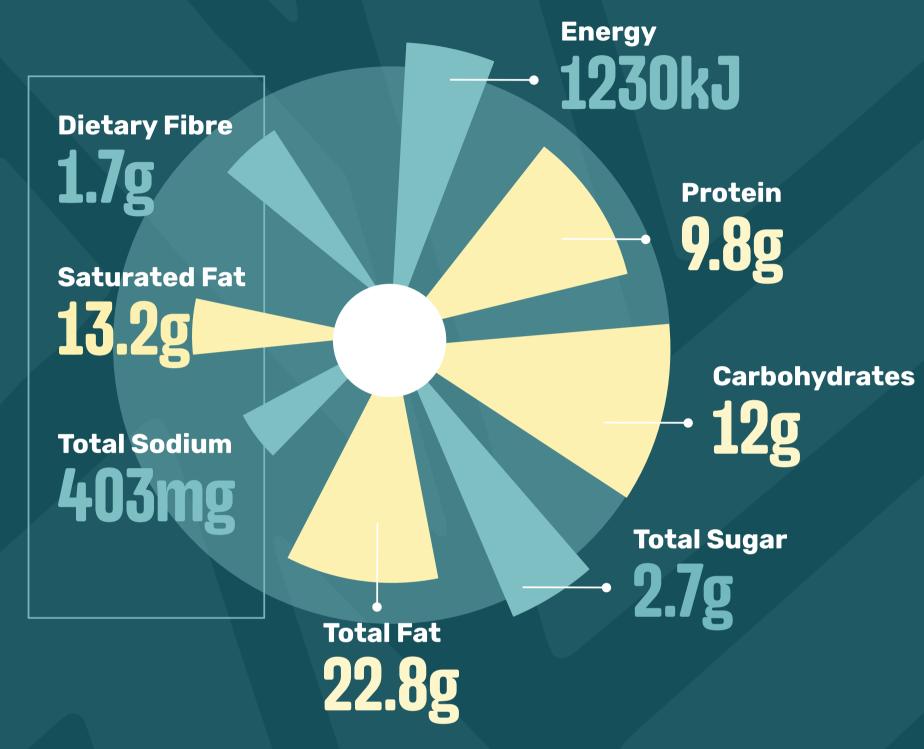

ten, Soy, Egg, Cow's Milk



### CHICKEN STRIPS

(Sweet Chilli Dressing)

Contains: Wheat, Gluten, Soy, Egg, Cow's Milk



**CHICKEN STRIPS** 

(Texan Blaze - Sweet Chilli Dressing)

Contains: Wheat, Gluten, Soy, Egg, Cow's Milk



### **CHICKEN STRIPS**

(Sweet Chilli Sauce)

Contains: Wheat, Gluten, Soy, Egg, Cow's Milk



### **CHICKEN STRIPS**

(Texan Blaze - Sweet Chilli Sauce)

Contains: Wheat, Gluten, Soy, Egg, Cow's Milk



### CHICKEN STRIPS

(Texan Blaze)



## SIABIES

Typical Nutritional Information for Ready-to-eat Product:

Per 100 g serving

### **CRUMBED CALAMARI STRIPS**

Contains: Wheat, Gluten, Soy, Egg, Cow's Milk



### **CHICKEN, AVO & BACON SALAD**

Contains: Wheat, Gluten, Soy, Egg, Cow's Milk



### SPICY BEEF STRIPS

Contains: Wheat, Gluten, Soy, Egg, Cow's Milk



### **CRUMBED MUSHROOMS**

Contains: Wheat, Gluten, Soy, Egg, Cow's Milk



### **CRUMBED MUSHROOMS**

(Cheesy Jalapeño Sauce)



### CHEESY GARLIC PRAWNS

(6 Prawns)



### SIABIERS

Typical Nutritional Information for Ready-to-eat Product:

Per 100 g serving

### **BUFFALO WINGS - HALF**

Contains: Wheat, Gluten, Soy, Egg, Cow's Milk



### BUFFALO WINGS - HALF (Grill Basting)

Contains: Wheat, Gluten, Soy, Egg, Cow's Milk



### **BUFFALO WINGS - HALF**

(Durky Sauce)

Contains: Wheat, Gluten, Soy, Egg, Cow's Milk



### **BUFFALO WINGS - HALF**

(Sweet & Spicy Sauce)



### STARIERS

Typical Nutritional Information for Ready-to-eat Product:

Per 100 g serving

### **BUFFALO WINGS - FULL**

Contains: Wheat, Gluten, Soy, Egg, Cow's Milk



### BUFFALO WINGS - FULL (Grill Basting)

Cont