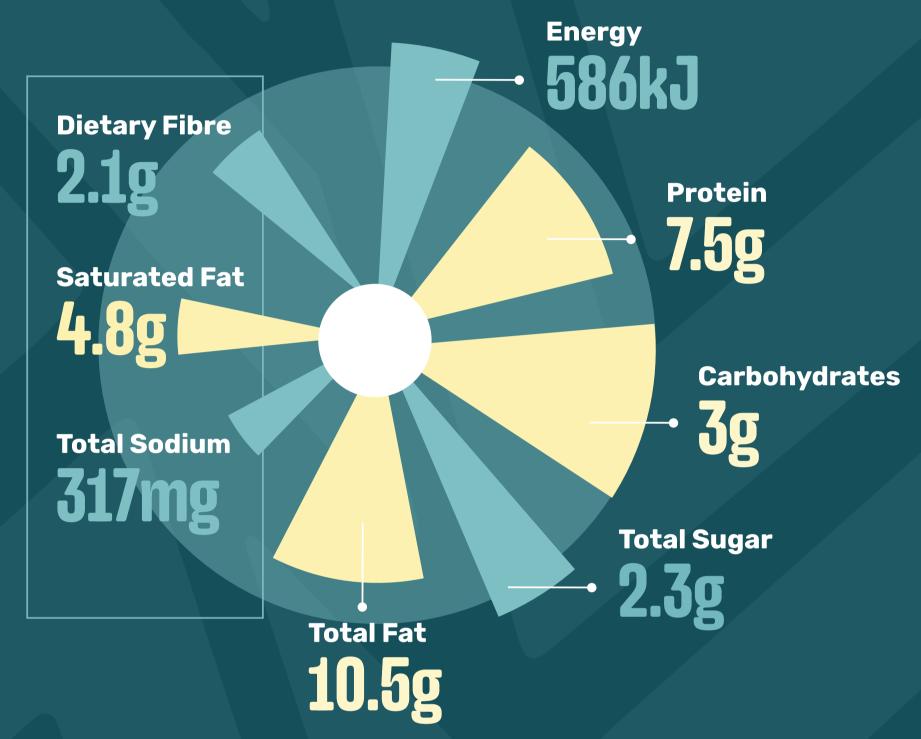

based meals are prepared in a kitchen that does handle animal products. Please note our fish may contain small bones.

The allergen and nutritional information provided is accurate and up-to-date to the best of our knowledge. It is based on information provided by our manufacturers and suppliers and Spur Corporation (Pty) Limited will not be held liable for any omission or failure to provide updated or correct information nor negligence on the part of the supplier nor manufacturer.

## 

Typical Nutritional Information for Ready-to-eat Product:

Per 100 g serving

### PORTUGUESE GARLIC ROLL

Contains: Wheat, Gluten, Soy, Egg, Cow's Milk



### **CHEESY GARLIC ROLL**

Contains: Wheat, Gluten, Soy, Egg, Cow's Milk



### **CHEESY QUESADILLAS**

Contains: Wheat, Gluten, Soy, Egg, Cow's Milk



### **CHEESY QUESADILLAS - WITH CHICKEN**

Contains: Wheat, Gluten, Soy, Egg, Cow's Milk



### **CHICKEN LIVERS**



### STARES

Typical Nutritional Information for Ready-to-eat Product:

Per 100 g serving

### **CHICKEN STRIPS**

Contains: Wheat, Gluten, Soy, Egg, Cow's Milk



### CHICKEN STRIPS

(Sweet Chilli Dressing)

Contains: Wheat, Gluten, Soy, Egg, Cow's Milk



**CHICKEN STRIPS** 

(Texan Blaze - Sweet Chilli Dressing)

Contains: Wheat, Gluten, Soy, Egg, Cow's Milk



### **CHICKEN STRIPS**

(Sweet Chilli Sauce)

Contains: Wheat, Gluten, Soy, Egg, Cow's Milk



### **CHICKEN STRIPS**

(Texan Blaze - Sweet Chilli Sauce)

Contains: Wheat, Gluten, Soy, Egg, Cow's Milk



### CHICKEN STRIPS

(Texan Blaze)



## SIABIES

Typical Nutritional Information for Ready-to-eat Product:

Pe