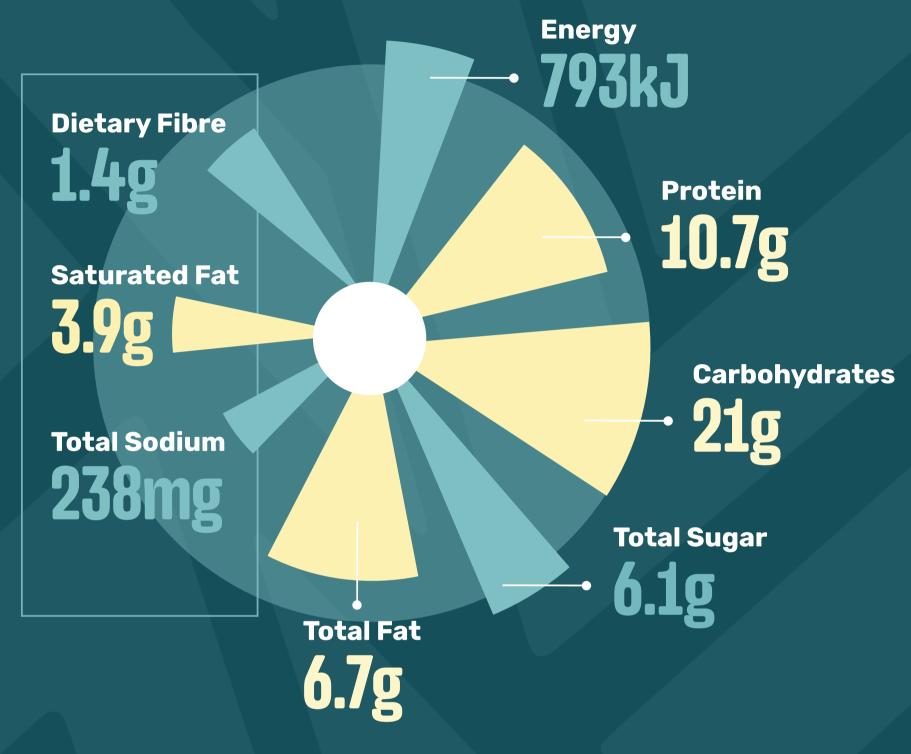

UGUESE GARLIC ROLL

Contains: Wheat, Gluten, Soy, Egg, Cow's Milk



### **CHEESY GARLIC ROLL**

Contains: Wheat, Gluten, Soy, Egg, Cow's Milk



### **CHEESY QUESADILLAS**

Contains: Wheat, Gluten, Soy, Egg, Cow's Milk



### **CHEESY QUESADILLAS - WITH CHICKEN**

Contains: Wheat, Gluten, Soy, Egg, Cow's Milk



### **CHICKEN LIVERS**



### STARES

Typical Nutritional Information for Ready-to-eat Product:

Per 100 g serving

### **CHICKEN STRIPS**

Contains: Wheat, Gluten, Soy, Egg, Cow's Milk



### CHICKEN STRIPS

(Sweet Chilli Dressing)

Contains: Wheat, Gluten, Soy, Egg, Cow's Milk



**CHICKEN STRIPS** 

(Texan Blaze - Sweet Chilli Dressing)

Contains: Wheat, Gluten, Soy, Egg, Cow's Milk



### **CHICKEN STRIPS**

(Sweet Chilli Sauce)

Contains: Wheat, Gluten, Soy, Egg, Cow's Milk



### **CHICKEN STRIPS**

(Texan Blaze - Sweet Chilli Sauce)

Contains: Wheat, Gluten, Soy, Egg, Cow's Milk



### CHICKEN STRIPS

(Texan Blaze)



## SIABIES

Typical Nutritional Information for Ready-to-eat Product:

Per 100 g serving

### **CRUMBED CALAMARI STRIPS**

Contains: Wheat, Gluten, Soy, Egg, Cow's Milk



### **CHICKEN, AVO & BACON SALAD**

Contains: Wheat, Gluten, Soy, Egg, Cow's Milk



### SPICY BEEF STRIPS

Contains: Wheat, Gluten, Soy, Egg, Cow's Milk



### **CRUMBED MUSHROOMS**

Contains: Wheat, Gluten, Soy, Egg, Cow's Milk



### **CRUMBED MUSHROOMS**

(Cheesy Jalapeño Sauce)



### CHEESY GARLIC PRAWNS

(6 Prawns)



### SIABIERS

Typical Nutritional Information for Ready-to-eat Product:

Per 100 g serving

### **BUFFALO WINGS - HALF**

Contains: Wheat, Gluten, Soy, E