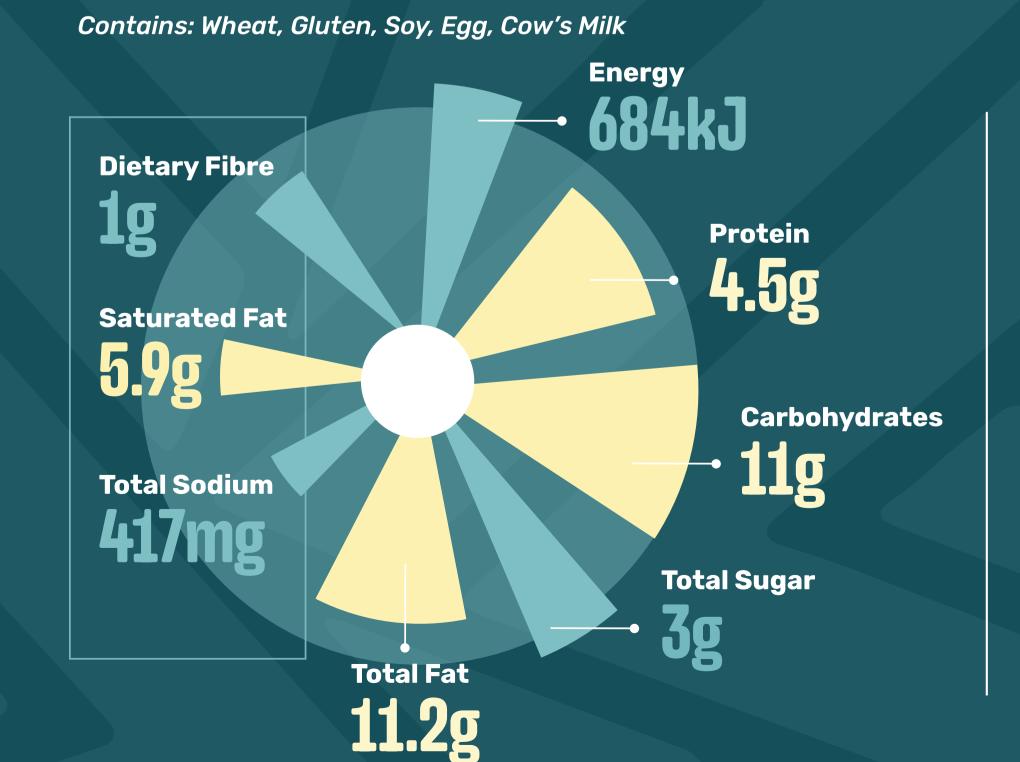

### **CHEESY QUESADILLAS - WITH CHICKEN**

Contains: Wheat, Gluten, Soy, Egg, Cow's Milk