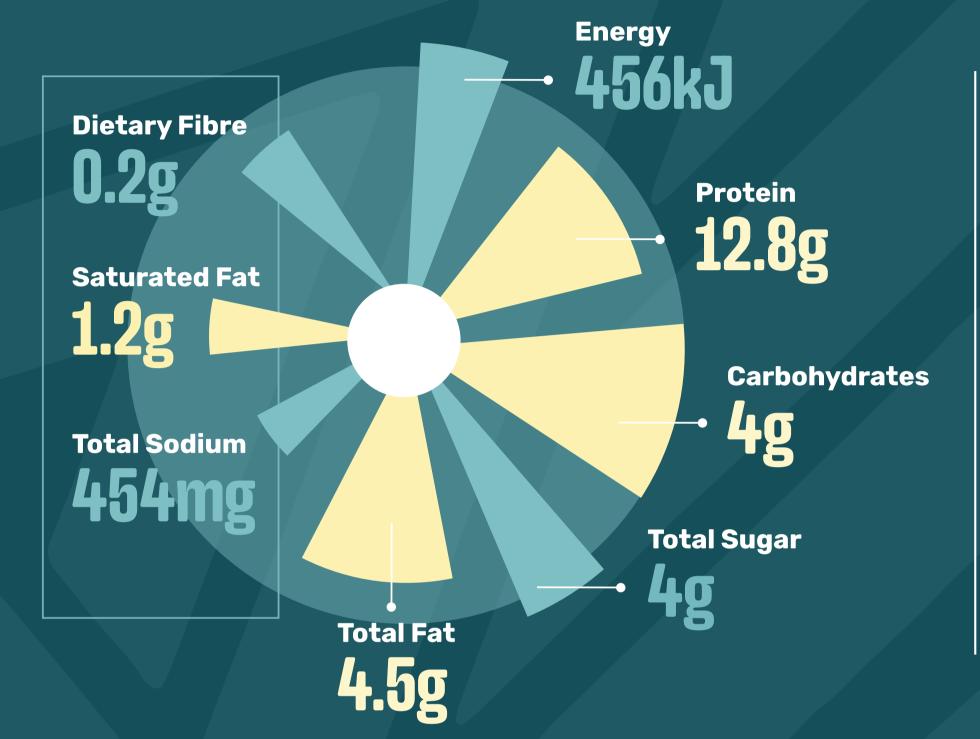

t, Gluten, Soy, Egg, Cow's Milk



### **CRUMBED MUSHROOMS**

(Cheesy Jalapeño Sauce)



### CHEESY GARLIC PRAWNS

(6 Prawns)



### SIABIERS

Typical Nutritional Information for Ready-to-eat Product:

Per 100 g serving

### **BUFFALO WINGS - HALF**

Contains: Wheat, Gluten, Soy, Egg, Cow's Milk



### BUFFALO WINGS - HALF (Grill Basting)

Contains: Wheat, Gluten, Soy, Egg, Cow's Milk



### **BUFFALO WINGS - HALF**

(Durky Sauce)

Contains: Wheat, Gluten, Soy, Egg, Cow's Milk



### **BUFFALO WINGS - HALF**

(Sweet & Spicy Sauce)



### STARIERS

Typical Nutritional Information for Ready-to-eat Product:

Per 100 g serving

### **BUFFALO WINGS - FULL**

Contains: Wheat, Gluten, Soy, Egg, Cow's Milk



### BUFFALO WINGS - FULL (Grill Basting)

Contains: Wheat, Gluten, Soy, Egg, Cow's Milk



### **BUFFALO WINGS - FULL**

(Durky Sauce)

Contains: Wheat, Gluten, Soy, Egg, Cow's Milk



### **BUFFALO WINGS - FULL**

(Sweet & Spicy Sauce)



### SIABIERS

Typical Nutritional Information for Ready-to-eat Product:

Per 100 g serving

### **BUFFALO THIGHS - 500g**

Contains: Wheat, Gluten, Soy, Egg, Cow's Milk



### BUFFALO THIGHS - 500g

(Grill Basting)

Contains: Wheat, Gluten, Soy, Egg, Cow's Milk



### BUFFALO THIGHS - 500g

(Durky Sauce)

Contains: Wheat, Gluten, Soy, Egg, Cow's Milk



### **BUFFALO THIGHS - 500g**

(Sweet & Spicy Sauce)



### STARIERS

Typical Nutritional Information for Ready-to-eat Product:

Per 100 g serving

### NACHOS MEXICANA - FULL

Contains: Wheat, Gluten, Soy, Egg, Cow's Milk



### NACHOS MEXICANA - FULL CHICKEN

Contains: Wheat, Gluten, Soy, Eg