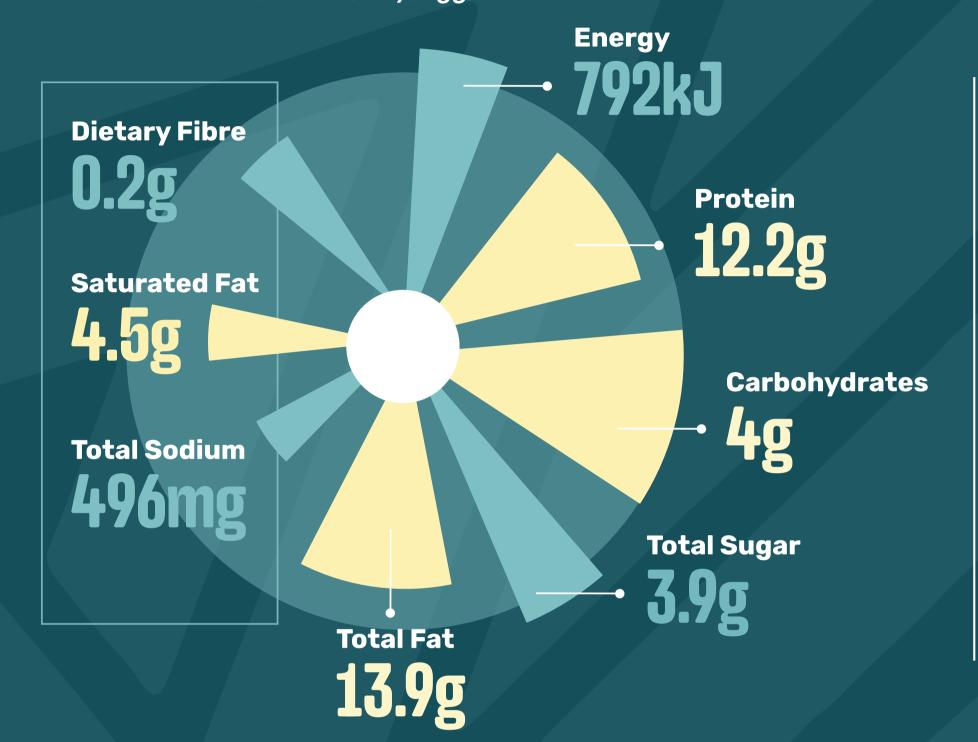

ALF**

(Durky Sauce)

Contains: Wheat, Gluten, Soy, Egg, Cow's Milk



### **BUFFALO WINGS - HALF**

(Sweet & Spicy Sauce)



### STARIERS

Typical Nutritional Information for Ready-to-eat Product:

Per 100 g serving

### **BUFFALO WINGS - FULL**

Contains: Wheat, Gluten, Soy, Egg, Cow's Milk



### BUFFALO WINGS - FULL (Grill Basting)

Contains: Wheat, Gluten, Soy, Egg, Cow's Milk



### **BUFFALO WINGS - FULL**

(Durky Sauce)

Contains: Wheat, Gluten, Soy, Egg, Cow's Milk



### **BUFFALO WINGS - FULL**

(Sweet & Spicy Sauce)



### SIABIERS

Typical Nutritional Information for Ready-to-eat Product:

Per 100 g serving

### **BUFFALO THIGHS - 500g**

Contains: Wheat, Gluten, Soy, Egg, Cow's Milk



### BUFFALO THIGHS - 500g

(Grill Basting)

Contains: Wheat, Gluten, Soy, Egg, Cow's Milk



### BUFFALO THIGHS - 500g

(Durky Sauce)

Contains: Wheat, Gluten, Soy, Egg, Cow's Milk



### **BUFFALO THIGHS - 500g**

(Sweet & Spicy Sauce)



### STARIERS

Typical Nutritional Information for Ready-to-eat Product:

Per 100 g serving

### NACHOS MEXICANA - FULL

Contains: Wheat, Gluten, Soy, Egg, Cow's Milk



### NACHOS MEXICANA - FULL CHICKEN

Contains: Wheat, Gluten, Soy, Egg, Cow's Milk



### NACHOS MEXICANA - FULL BEEF

Contains: Wheat, Gluten, Soy, Egg, Cow's Milk



### **NACHOS MEXICANA - HALF**

Contains: Wheat, Gluten, Soy, Egg, Cow's Milk



### NACHOS MEXICANA - HALF CHICKEN

Contains: Wheat, Gluten, Soy, Egg, Cow's Milk



### NACHOS MEXICANA - HALF BEEF