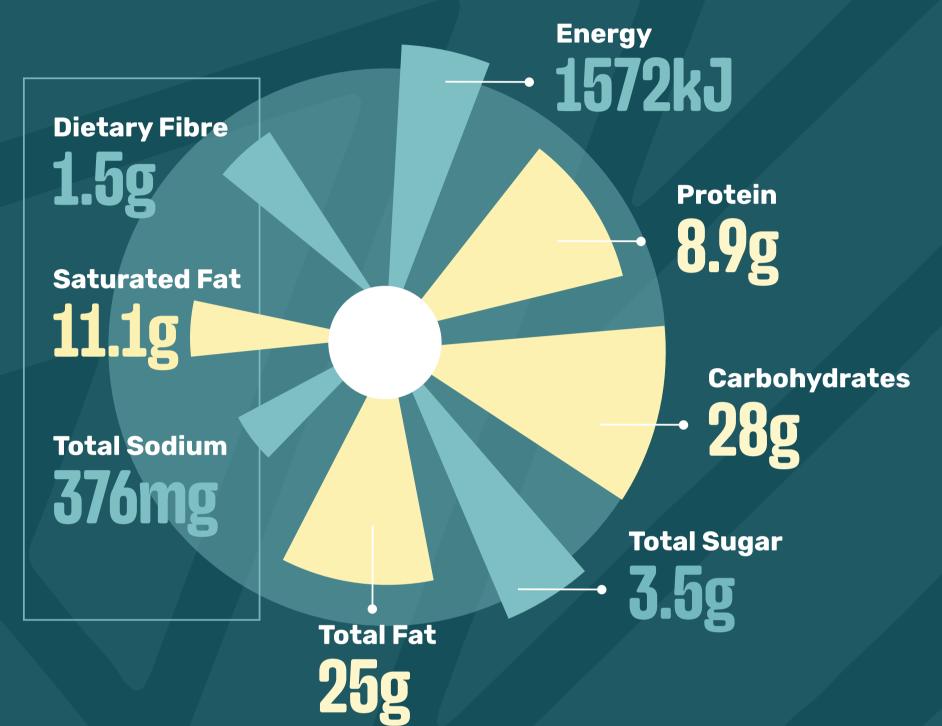

ure vegan meals are cooked on separate surfaces, keep in mind that our plant-based meals are prepared in a kitchen that does handle animal products. Please note our fish may contain small bones.

The allergen and nutritional information provided is accurate and up-to-date to the best of our knowledge. It is based on information provided by our manufacturers and suppliers and Spur Corporation (Pty) Limited will not be held liable for any omission or failure to provide updated or correct information nor negligence on the part of the supplier nor manufacturer.

## 

Typical Nutritional Information for Ready-to-eat Product:

Per 100 g serving

### PORTUGUESE GARLIC ROLL

Contains: Wheat, Gluten, Soy, Egg, Cow's Milk



### **CHEESY GARLIC ROLL**

Contains: Wheat, Gluten, Soy, Egg, Cow's Milk



### **CHEESY QUESADILLAS**

Contains: Wheat, Gluten, Soy, Egg, Cow's Milk



### **CHEESY QUESADILLAS - WITH CHICKEN**

Contains: Wheat, Gluten, Soy, Egg, Cow's Milk



### **CHICKEN LIVERS**



### STARES

Typical Nutritional Information for Ready-to-eat Product:

Per 100 g serving

### **CHICKEN STRIPS**

Contains: Wheat, Gluten, Soy, Egg, Cow's Milk



### CHICKEN STRIPS

(Sweet Chilli Dressing)

Contains: Wheat, Gluten, Soy, Egg, Cow's Milk



**CHICKEN STRIPS** 

(Texan Blaze - Sweet Chilli Dressing)

Contains: Wheat, Gluten, Soy, Egg, Cow's Milk



### **CHICKEN STRIPS**

(Sweet Chilli Sauce)

Contains: Wheat, Gluten, Soy, Egg, Cow's Milk



### **CHICKEN STRIPS**

(Texan Blaze - Sweet Chilli Sauce)

Contains: Wheat, Gluten, Soy, Egg, Cow's Milk



### CHICKEN STRIPS

(Texan Blaze)