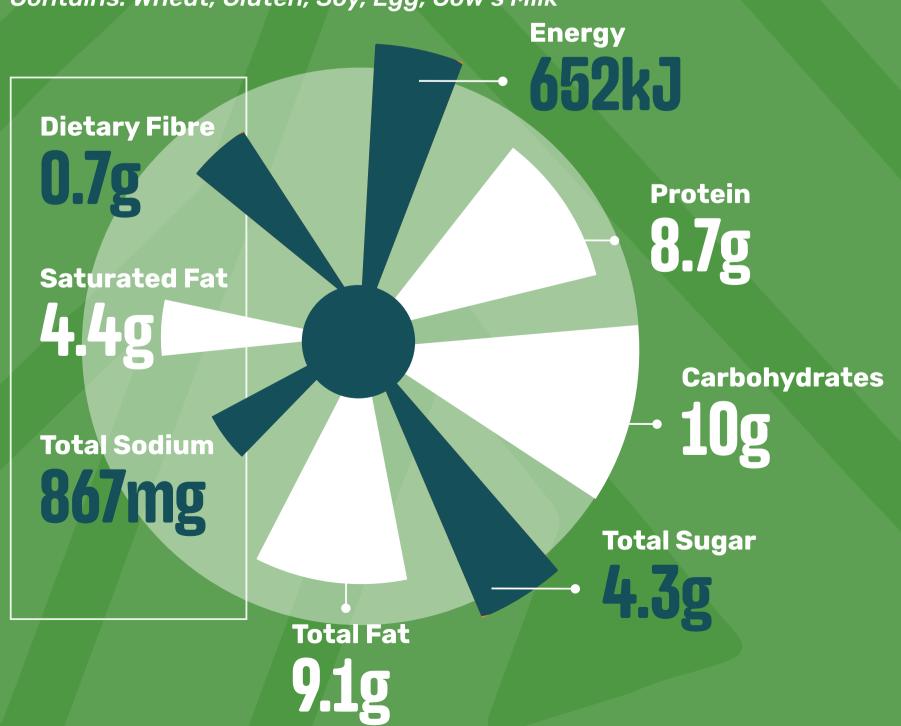

### BUFFALO WINGS & CRUMBED MUSHROOMS (Hot)

Contains: Wheat, Gluten, Soy, Egg, Cow's Milk