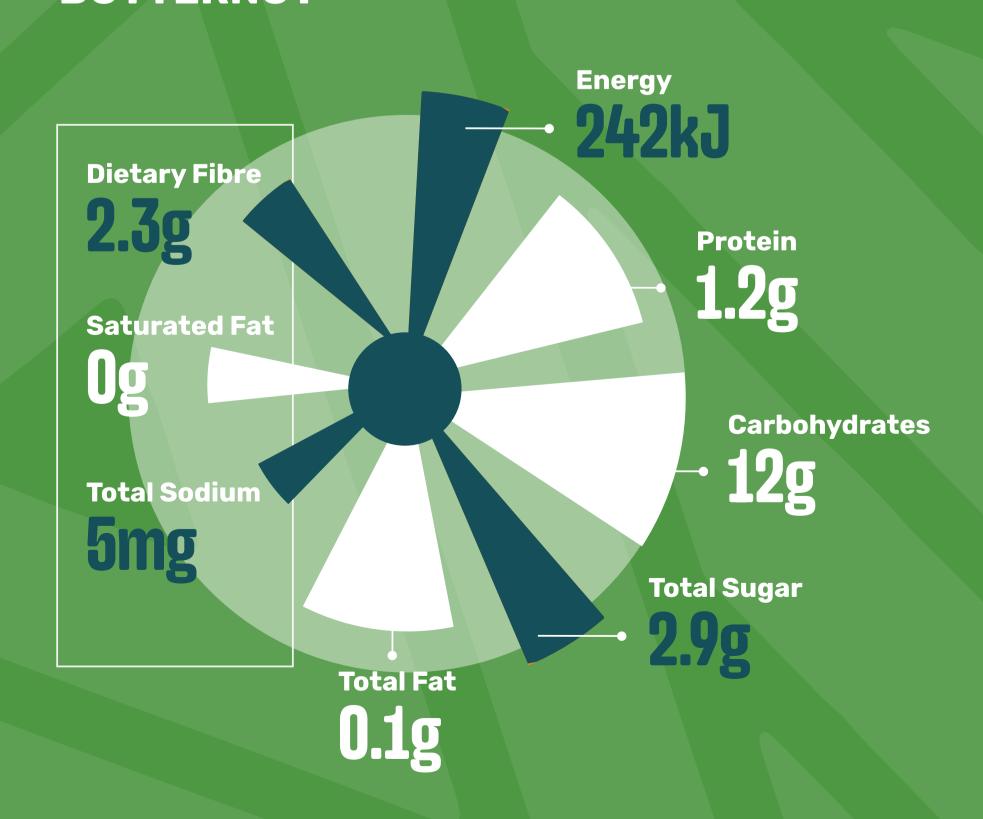

Milk



### BUFFALO WINGS & CRUMBED MUSHROOMS (Hot)

Contains: Wheat, Gluten, Soy, Egg, Cow's Milk



### BUFFALO THIGHS & CRUMBED CALAMARI STRIPS (Hot)

Contains: Wheat, Gluten, Soy, Egg, Cow's Milk



### BUFFALO WINGS & CRUMBED CALAMARI STRIPS (Hot)

Contains: Wheat, Gluten, Soy, Egg, Cow's Milk



## SHAREABLES

Typical Nutritional Information for Ready-to-eat Product:

Per 100 g serving

#### **BUFFALO WINGS & RIBLETS**

Contains: Wheat, Gluten, Soy, Egg, Cow's Milk



### **BUFFALO WINGS & RIBLETS**

(Hot)

Contains: Wheat, Gluten, Soy, Egg, Cow's Milk



Typical Nutritional Information for Ready-to-eat Product:

Per 100 g serving

#### **GREEK SALAD - FULL**



#### **GARDEN SALAD - FULL**



#### SPINACH



#### GREEK SALAD - SIDE



#### GARDEN SALAD - SIDE



#### **BUTTERNUT**