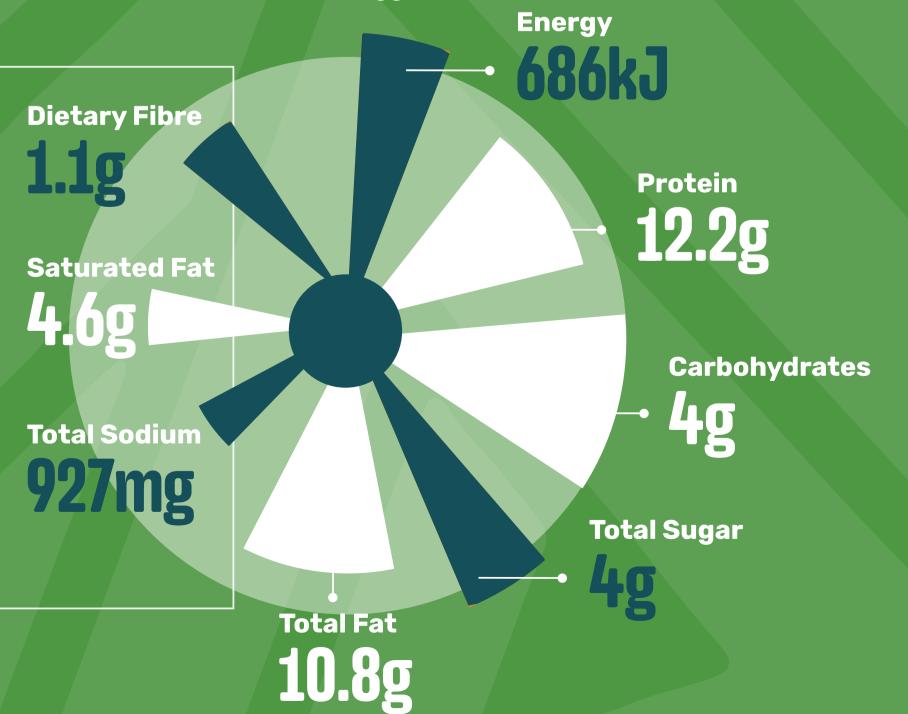

### **BUFFALO WINGS & RIBLETS**

(Hot)

Contains: Wheat, Gluten, Soy, Egg, Cow's Milk

Typical Nutritional Information for Ready-to-eat Product:

Per 100 g serving