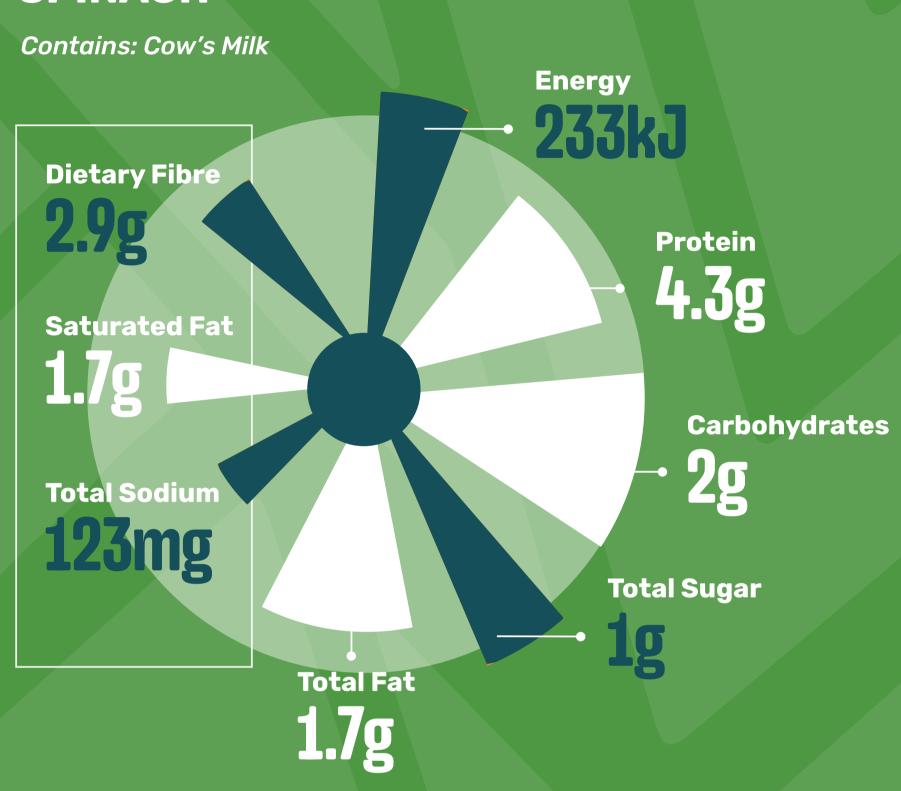

LO WINGS & CRUMBED CALAMARI STRIPS

Contains: Wheat, Gluten, Soy, Egg, Cow's Milk



### BUFFALO WINGS & CRUMBED MUSHROOMS (Hot)

Contains: Wheat, Gluten, Soy, Egg, Cow's Milk



### BUFFALO THIGHS & CRUMBED CALAMARI STRIPS (Hot)

Contains: Wheat, Gluten, Soy, Egg, Cow's Milk



### BUFFALO WINGS & CRUMBED CALAMARI STRIPS (Hot)

Contains: Wheat, Gluten, Soy, Egg, Cow's Milk



## SHAREABLES

Typical Nutritional Information for Ready-to-eat Product:

Per 100 g serving

#### **BUFFALO WINGS & RIBLETS**

Contains: Wheat, Gluten, Soy, Egg, Cow's Milk



### **BUFFALO WINGS & RIBLETS**

(Hot)

Contains: Wheat, Gluten, Soy, Egg, Cow's Milk



Typical Nutritional Information for Ready-to-eat Product:

Per 100 g serving

#### **GREEK SALAD - FULL**



#### **GARDEN SALAD - FULL**



#### SPINACH



#### GREEK SALAD - SIDE



#### GARDEN SALAD - SIDE



#### **BUTTERNUT**