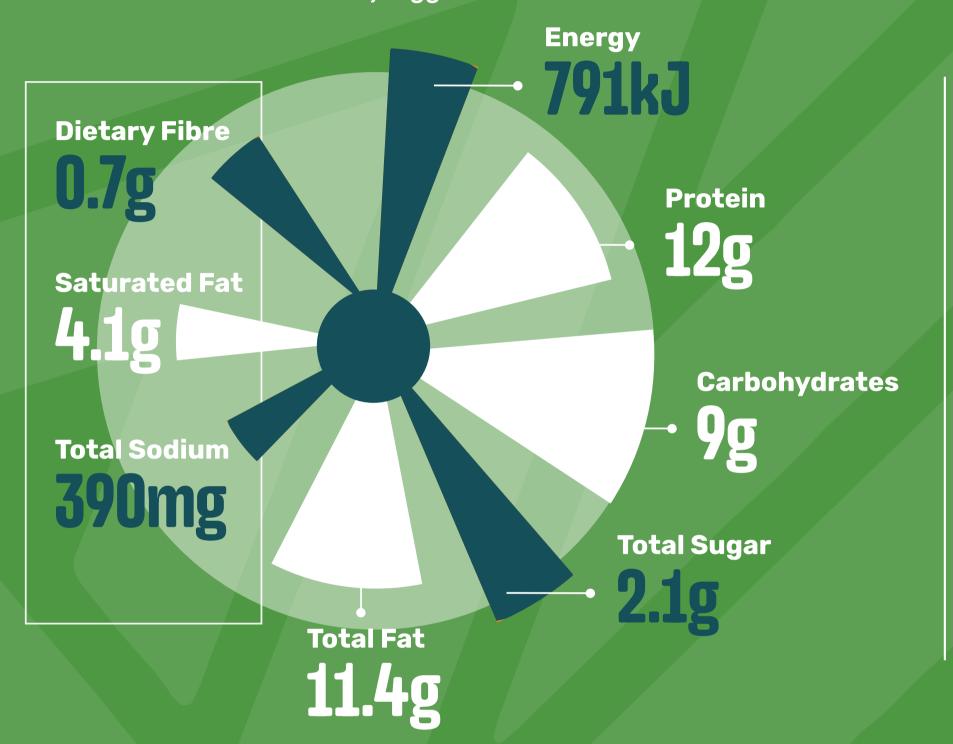

## BUFFALO THIGHS & CRUMBED CALAMARI STRIPS

Contains: Wheat, Gluten, Soy, Egg, Cow's Milk

### BUFFALO THIGHS & CRUMBED CALAMARI STRIPS (Hot)

Contains: Wheat, Gluten, Soy, Egg, Cow's Milk