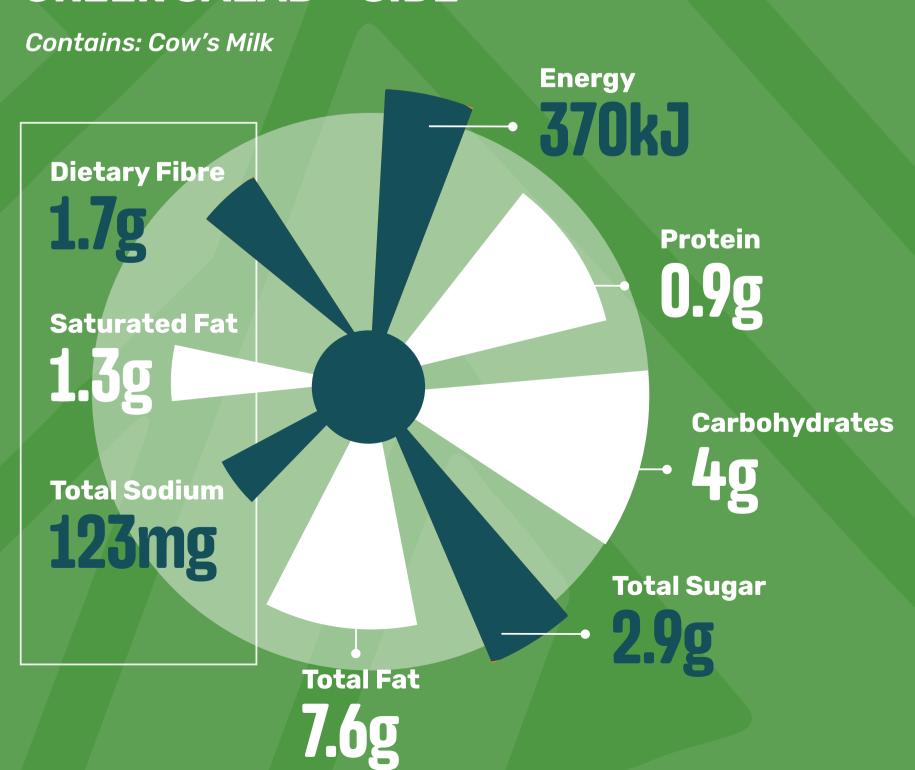

STRIPS

Contains: Wheat, Gluten, Soy, Egg, Cow's Milk



### BUFFALO WINGS & CRUMBED MUSHROOMS (Hot)

Contains: Wheat, Gluten, Soy, Egg, Cow's Milk



### BUFFALO THIGHS & CRUMBED CALAMARI STRIPS (Hot)

Contains: Wheat, Gluten, Soy, Egg, Cow's Milk



### BUFFALO WINGS & CRUMBED CALAMARI STRIPS (Hot)

Contains: Wheat, Gluten, Soy, Egg, Cow's Milk



## SHAREABLES

Typical Nutritional Information for Ready-to-eat Product:

Per 100 g serving

#### **BUFFALO WINGS & RIBLETS**

Contains: Wheat, Gluten, Soy, Egg, Cow's Milk



### **BUFFALO WINGS & RIBLETS**

(Hot)

Contains: Wheat, Gluten, Soy, Egg, Cow's Milk



Typical Nutritional Information for Ready-to-eat Product:

Per 100 g serving

#### **GREEK SALAD - FULL**



#### **GARDEN SALAD - FULL**



#### SPINACH



#### GREEK SALAD - SIDE



#### GARDEN SALAD - SIDE



#### **BUTTERNUT**