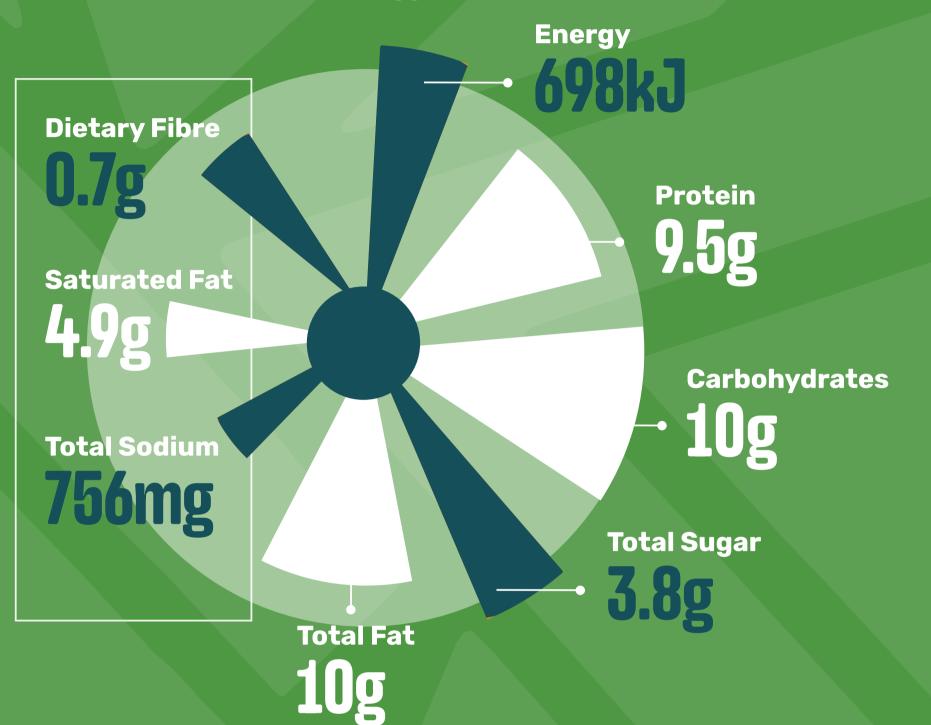

### BUFFALO WINGS & CRUMBED MUSHROOMS

Contains: Wheat, Gluten, Soy, Egg, Cow's Milk

### BUFFALO WINGS & CRUMBED CALAMARI STRIPS

Contains: Wheat, Gluten, Soy, Egg, Cow's Milk