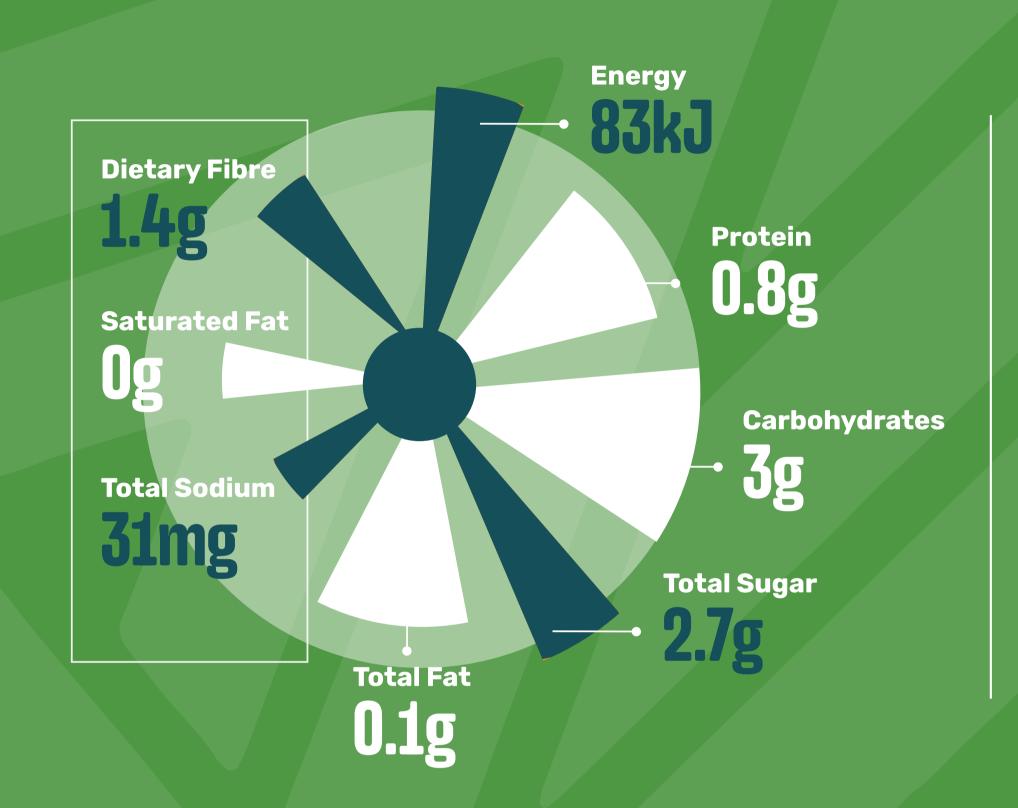

ilk



### BUFFALO WINGS & CRUMBED CALAMARI STRIPS

Contains: Wheat, Gluten, Soy, Egg, Cow's Milk



### BUFFALO WINGS & CRUMBED MUSHROOMS (Hot)

Contains: Wheat, Gluten, Soy, Egg, Cow's Milk



### BUFFALO THIGHS & CRUMBED CALAMARI STRIPS (Hot)

Contains: Wheat, Gluten, Soy, Egg, Cow's Milk



### BUFFALO WINGS & CRUMBED CALAMARI STRIPS (Hot)

Contains: Wheat, Gluten, Soy, Egg, Cow's Milk



## SHAREABLES

Typical Nutritional Information for Ready-to-eat Product:

Per 100 g serving

#### **BUFFALO WINGS & RIBLETS**

Contains: Wheat, Gluten, Soy, Egg, Cow's Milk



### **BUFFALO WINGS & RIBLETS**

(Hot)

Contains: Wheat, Gluten, Soy, Egg, Cow's Milk



Typical Nutritional Information for Ready-to-eat Product:

Per 100 g serving

#### **GREEK SALAD - FULL**



#### **GARDEN SALAD - FULL**



#### SPINACH



#### GREEK SALAD - SIDE



#### GARDEN SALAD - SIDE



#### **BUTTERNUT**