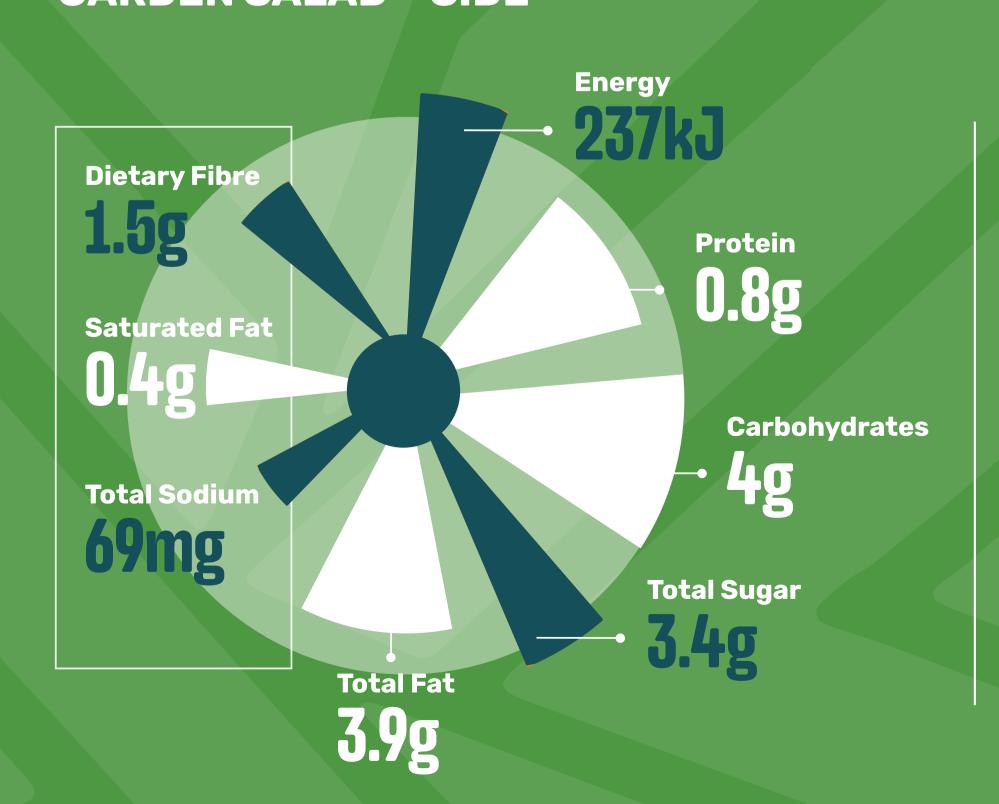

uten, Soy, Egg, Cow's Milk



### BUFFALO WINGS & CRUMBED MUSHROOMS (Hot)

Contains: Wheat, Gluten, Soy, Egg, Cow's Milk



### BUFFALO THIGHS & CRUMBED CALAMARI STRIPS (Hot)

Contains: Wheat, Gluten, Soy, Egg, Cow's Milk



### BUFFALO WINGS & CRUMBED CALAMARI STRIPS (Hot)

Contains: Wheat, Gluten, Soy, Egg, Cow's Milk



## SHAREABLES

Typical Nutritional Information for Ready-to-eat Product:

Per 100 g serving

#### **BUFFALO WINGS & RIBLETS**

Contains: Wheat, Gluten, Soy, Egg, Cow's Milk



### **BUFFALO WINGS & RIBLETS**

(Hot)

Contains: Wheat, Gluten, Soy, Egg, Cow's Milk



Typical Nutritional Information for Ready-to-eat Product:

Per 100 g serving

#### **GREEK SALAD - FULL**



#### **GARDEN SALAD - FULL**



#### SPINACH



#### GREEK SALAD - SIDE



#### GARDEN SALAD - SIDE



#### **BUTTERNUT**