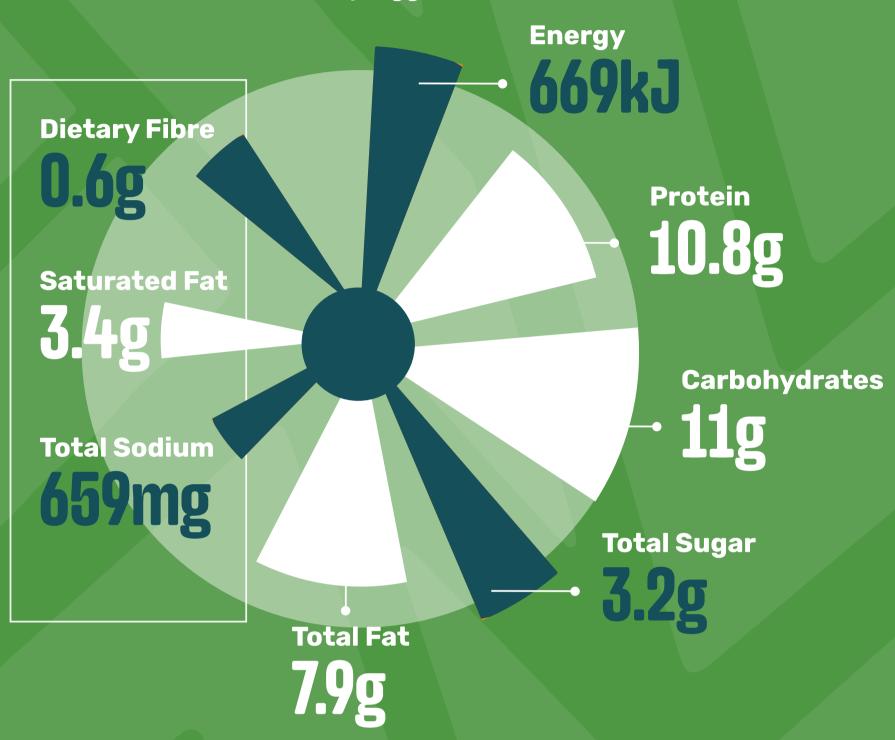

animal products. Please note our fish may contain small bones.

The allergen and nutritional information provided is accurate and up-to-date to the best of our knowledge. It is based on information provided by our manufacturers and suppliers and Spur Corporation (Pty) Limited will not be held liable for any omission or failure to provide updated or correct information nor negligence on the part of the supplier nor manufacturer.

## SHAREABLES

Typical Nutritional Information for Ready-to-eat Product:

Per 100 g serving

### BUFFALO WINGS & CRUMBED MUSHROOMS

Contains: Wheat, Gluten, Soy, Egg, Cow's Milk



## BUFFALO THIGHS & CRUMBED CALAMARI STRIPS

Contains: Wheat, Gluten, Soy, Egg, Cow's Milk



### BUFFALO WINGS & CRUMBED CALAMARI STRIPS

Contains: Wheat, Gluten, Soy, Egg, Cow's Milk



### BUFFALO WINGS & CRUMBED MUSHROOMS (Hot)

Contains: Wheat, Gluten, Soy, Egg, Cow's Milk



### BUFFALO THIGHS & CRUMBED CALAMARI STRIPS (Hot)

Contains: Wheat, Gluten, Soy, Egg, Cow's Milk



### BUFFALO WINGS & CRUMBED CALAMARI STRIPS (Hot)

Contains: Wheat, Gluten, Soy, Egg, Cow's Milk



## SHAREABLES

Typical Nutritional Information for Ready-to-eat Product:

Per 100 g serving

#### **BUFFALO WINGS & RIBLETS**

Contains: Wheat, Gluten, Soy, Egg, Cow's Milk



### **BUFFALO WINGS & RIBLETS**

(Hot)

Contains: Wheat, Gluten, Soy, Egg, Cow's Milk



Typical Nutritional Information for Ready-to-eat Product:

Per 100 g serving

#### **GREEK SALAD - FULL**



#### **GARDEN SALAD - FULL**



#### SPINACH



#### GREEK SALAD - SIDE



#### GARDEN SALAD - SIDE



#### **BUTTERNUT**