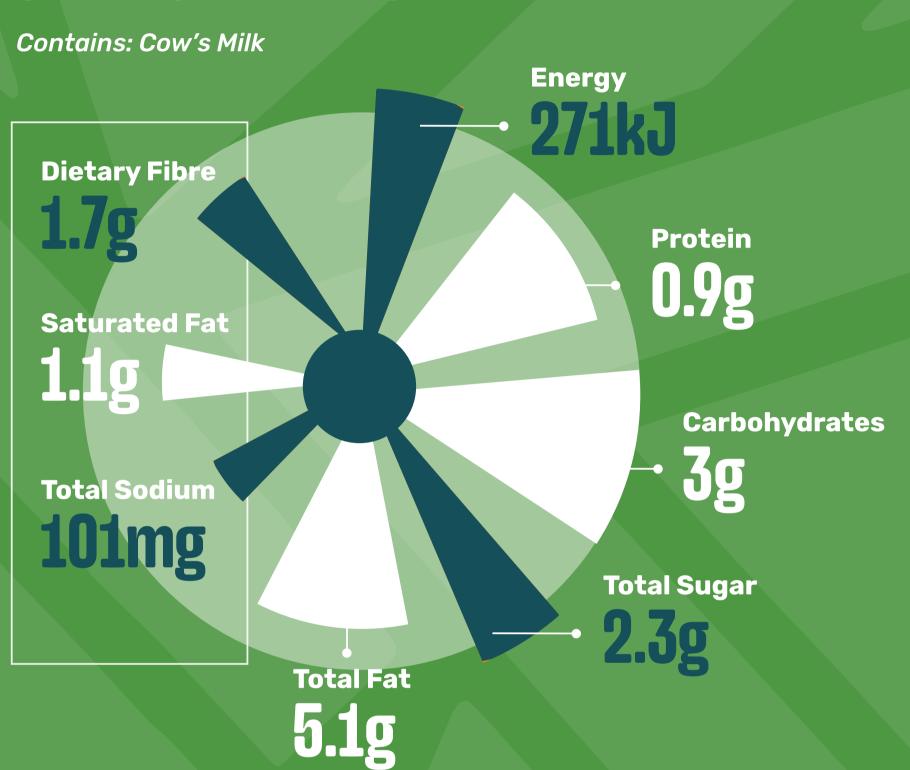

Wheat, Gluten, Soy, Egg, Cow's Milk



### BUFFALO WINGS & CRUMBED CALAMARI STRIPS

Contains: Wheat, Gluten, Soy, Egg, Cow's Milk



### BUFFALO WINGS & CRUMBED MUSHROOMS (Hot)

Contains: Wheat, Gluten, Soy, Egg, Cow's Milk



### BUFFALO THIGHS & CRUMBED CALAMARI STRIPS (Hot)

Contains: Wheat, Gluten, Soy, Egg, Cow's Milk



### BUFFALO WINGS & CRUMBED CALAMARI STRIPS (Hot)

Contains: Wheat, Gluten, Soy, Egg, Cow's Milk



## SHAREABLES

Typical Nutritional Information for Ready-to-eat Product:

Per 100 g serving

#### **BUFFALO WINGS & RIBLETS**

Contains: Wheat, Gluten, Soy, Egg, Cow's Milk



### **BUFFALO WINGS & RIBLETS**

(Hot)

Contains: Wheat, Gluten, Soy, Egg, Cow's Milk



Typical Nutritional Information for Ready-to-eat Product:

Per 100 g serving

#### **GREEK SALAD - FULL**



#### **GARDEN SALAD - FULL**



#### SPINACH



#### GREEK SALAD - SIDE



#### GARDEN SALAD - SIDE



#### **BUTTERNUT**