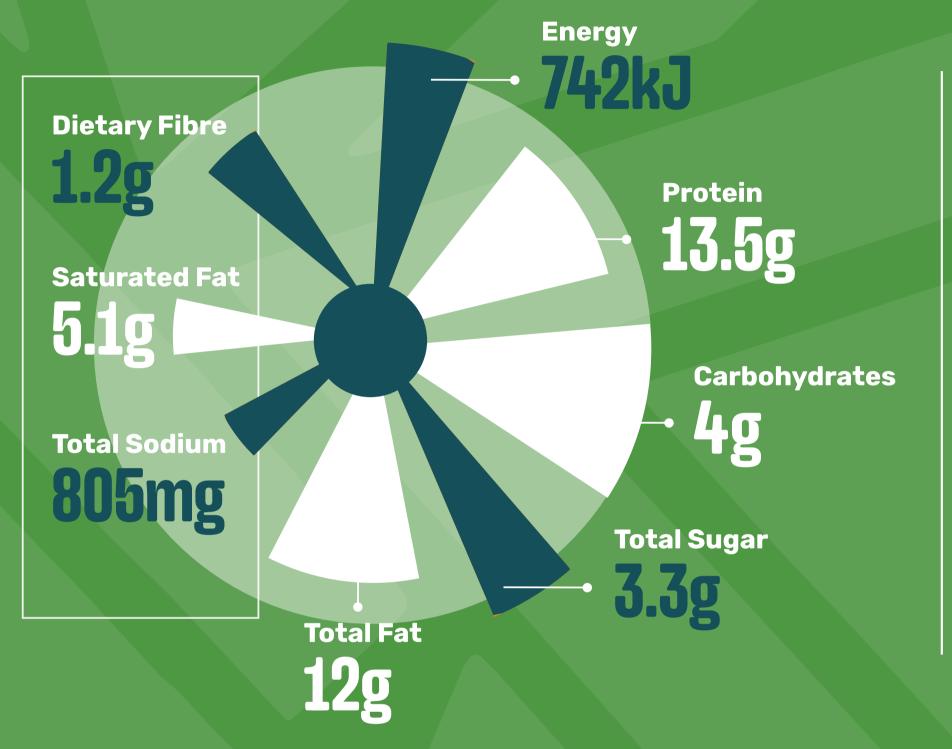

ormation for Ready-to-eat Product:

Per 100 g serving

### BUFFALO WINGS & CRUMBED MUSHROOMS

Contains: Wheat, Gluten, Soy, Egg, Cow's Milk



## BUFFALO THIGHS & CRUMBED CALAMARI STRIPS

Contains: Wheat, Gluten, Soy, Egg, Cow's Milk



### BUFFALO WINGS & CRUMBED CALAMARI STRIPS

Contains: Wheat, Gluten, Soy, Egg, Cow's Milk



### BUFFALO WINGS & CRUMBED MUSHROOMS (Hot)

Contains: Wheat, Gluten, Soy, Egg, Cow's Milk



### BUFFALO THIGHS & CRUMBED CALAMARI STRIPS (Hot)

Contains: Wheat, Gluten, Soy, Egg, Cow's Milk



### BUFFALO WINGS & CRUMBED CALAMARI STRIPS (Hot)

Contains: Wheat, Gluten, Soy, Egg, Cow's Milk



## SHAREABLES

Typical Nutritional Information for Ready-to-eat Product:

Per 100 g serving

#### **BUFFALO WINGS & RIBLETS**

Contains: Wheat, Gluten, Soy, Egg, Cow's Milk



### **BUFFALO WINGS & RIBLETS**

(Hot)

Contains: Wheat, Gluten, Soy, Egg, Cow's Milk



Typical Nutritional Information for Ready-to-eat Product:

Per 100 g serving

#### **GREEK SALAD - FULL**



#### **GARDEN SALAD - FULL**



#### SPINACH



#### GREEK SALAD - SIDE



#### GARDEN SALAD - SIDE



#### **BUTTERNUT**