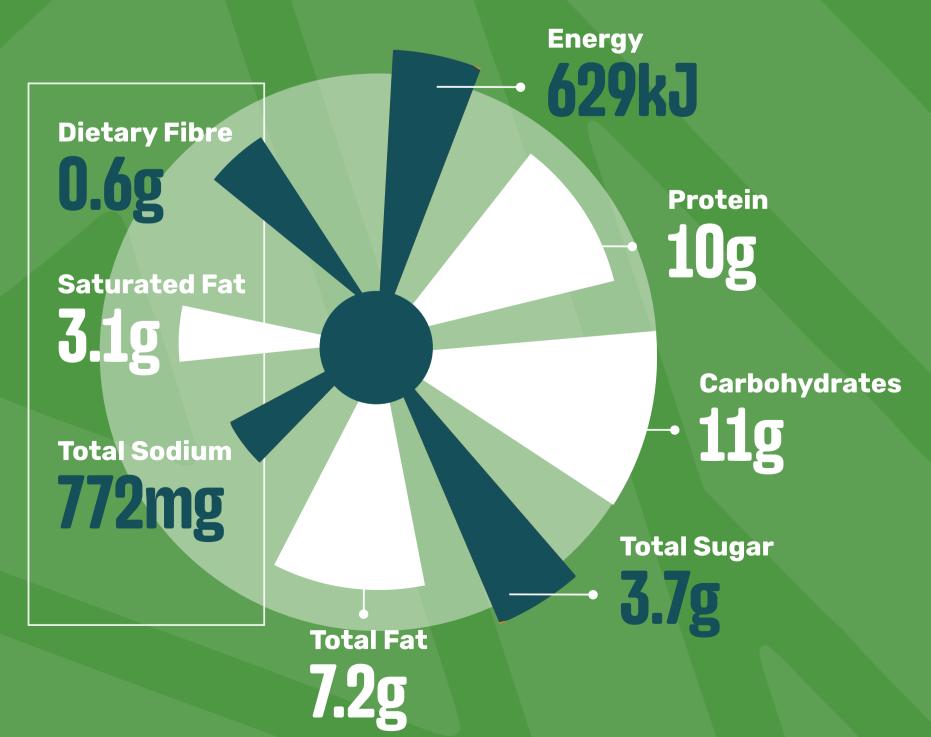

### BUFFALO WINGS & CRUMBED MUSHROOMS (Hot)

Contains: Wheat, Gluten, Soy, Egg, Cow's Milk