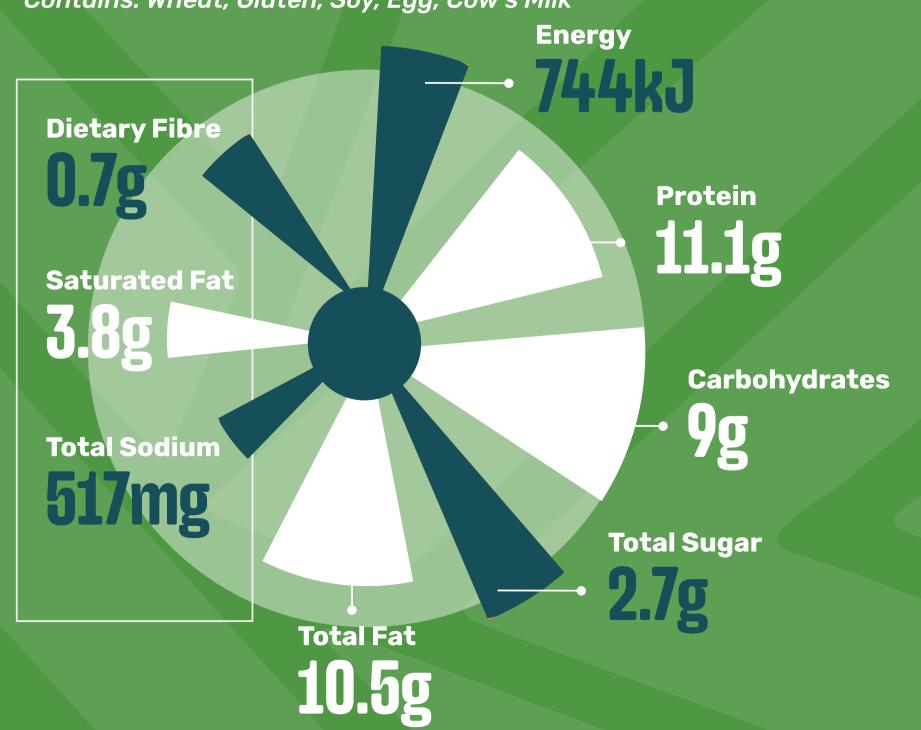

### BUFFALO WINGS & CRUMBED MUSHROOMS

Contains: Wheat, Gluten, Soy, Egg, Cow's Milk