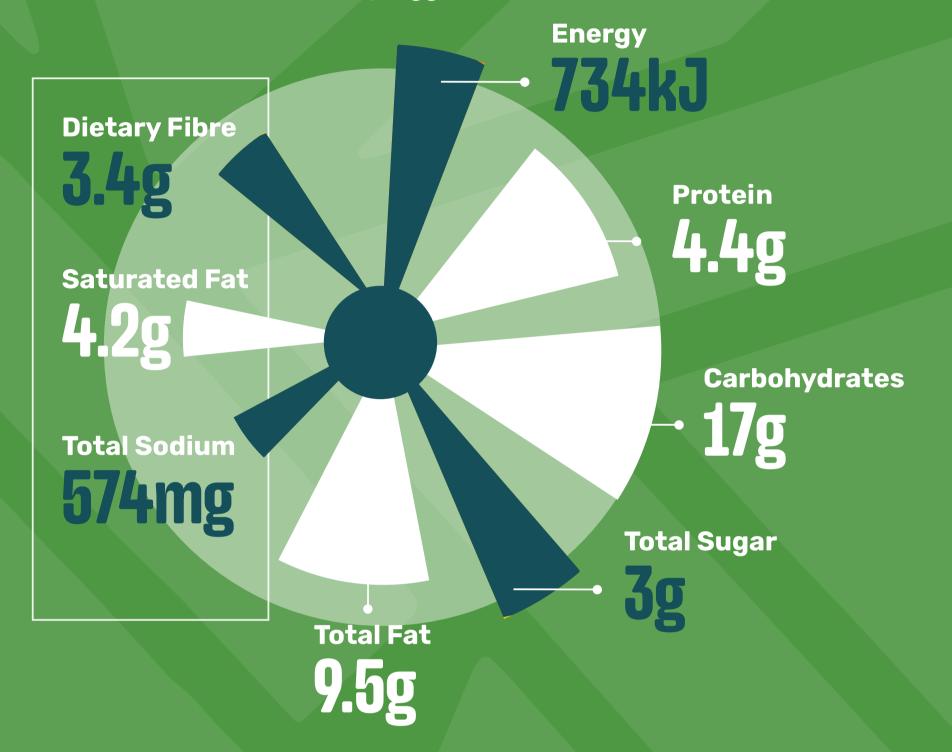

## CRUMBED VEGGIE BURGER

(Chips & Onion Rings)

Contains: Wheat, Gluten, Soy, Egg, Cow's Milk