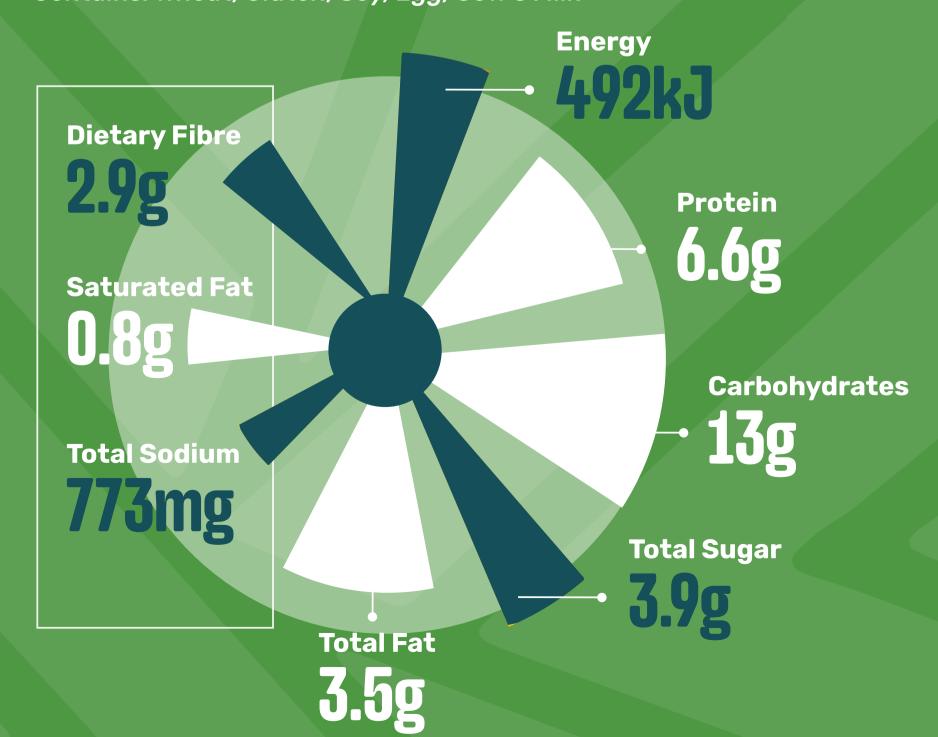

## **VEGGIE SCHNITZEL**

(Chips & Onion Rings)

Contains: Wheat, Gluten, Soy, Egg, Cow's Milk

Per 100 g serving