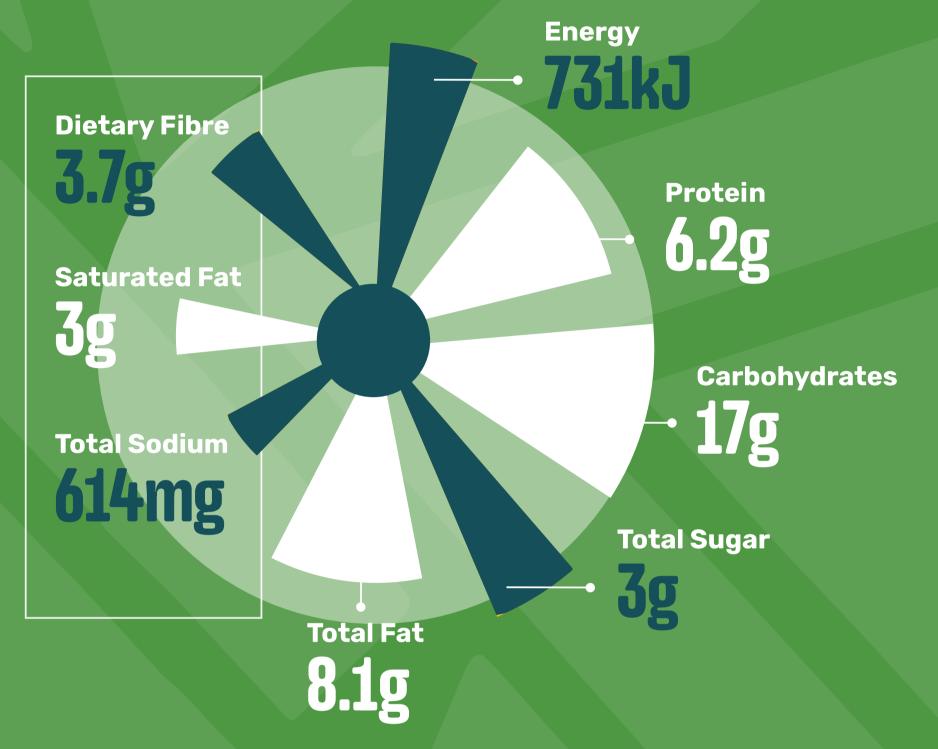

## CRUMBED VEGGIE BURGER

(Chips & Onion Rings)

Contains: Wheat, Gluten, Soy, Egg, Cow's Milk

Per 100 g serving