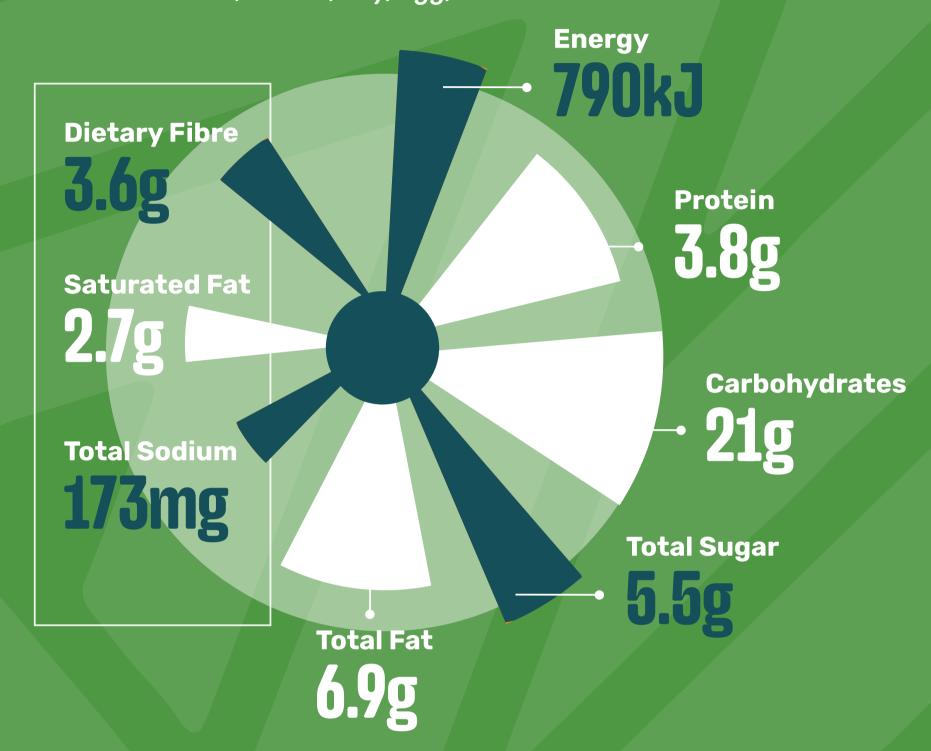

## **SOYA BURGER**

(Chips & Onion Rings)

Contains: Wheat, Gluten, Soy, Egg, Cow's Milk