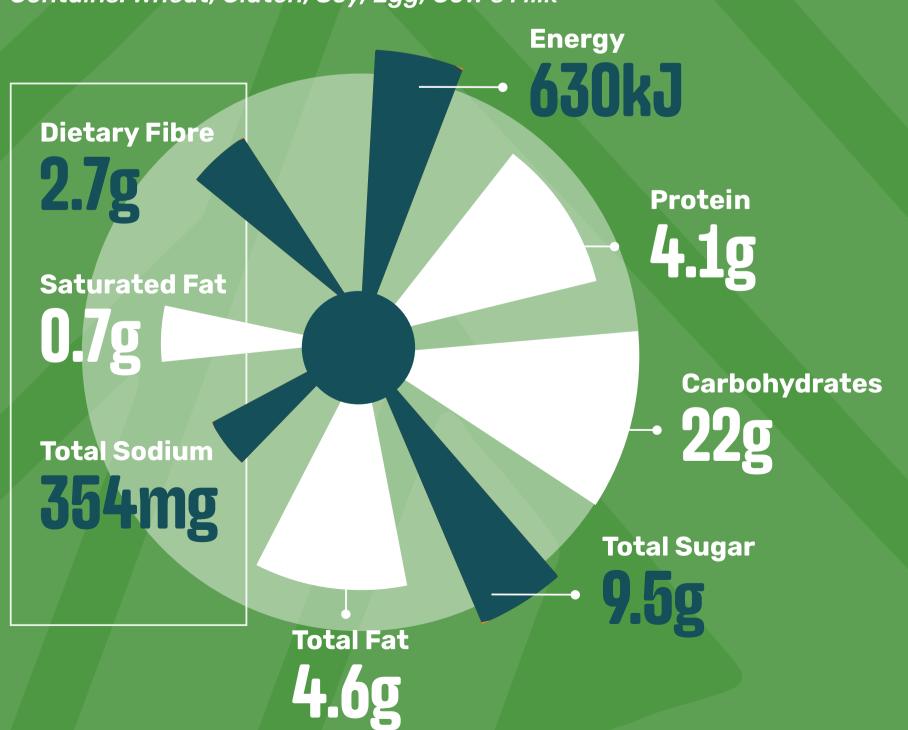

## **100% PLANT BURGER**

(Chips & Onion Rings)

Contains: Wheat, Gluten, Soy, Egg, Cow's Milk