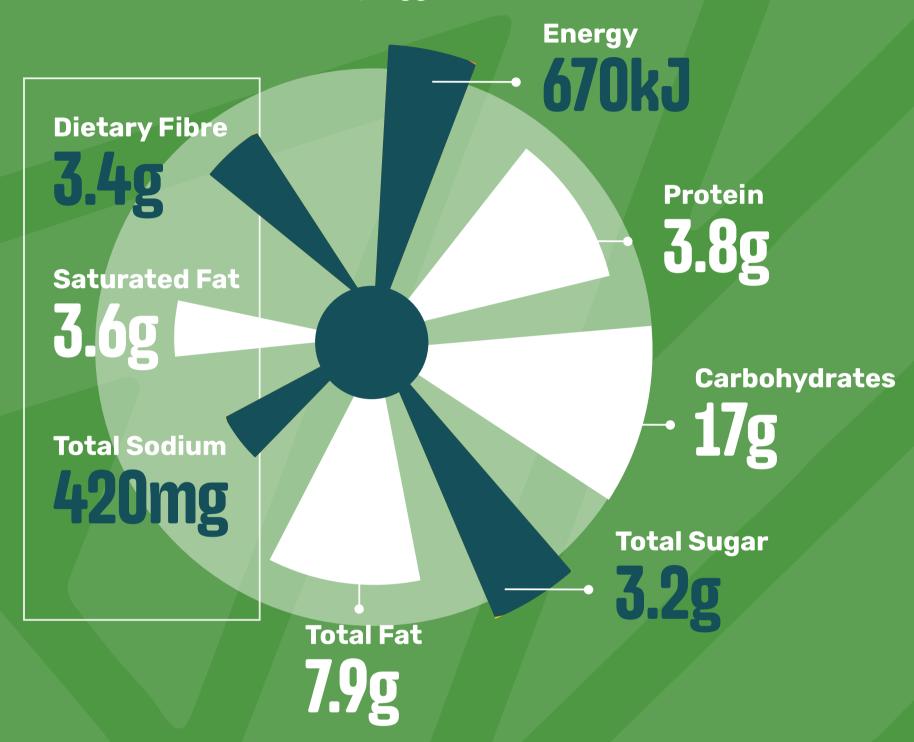

## **100% PLANT BURGER**

(Chips & Onion Rings)

Contains: Wheat, Gluten, Soy, Egg, Cow's Milk