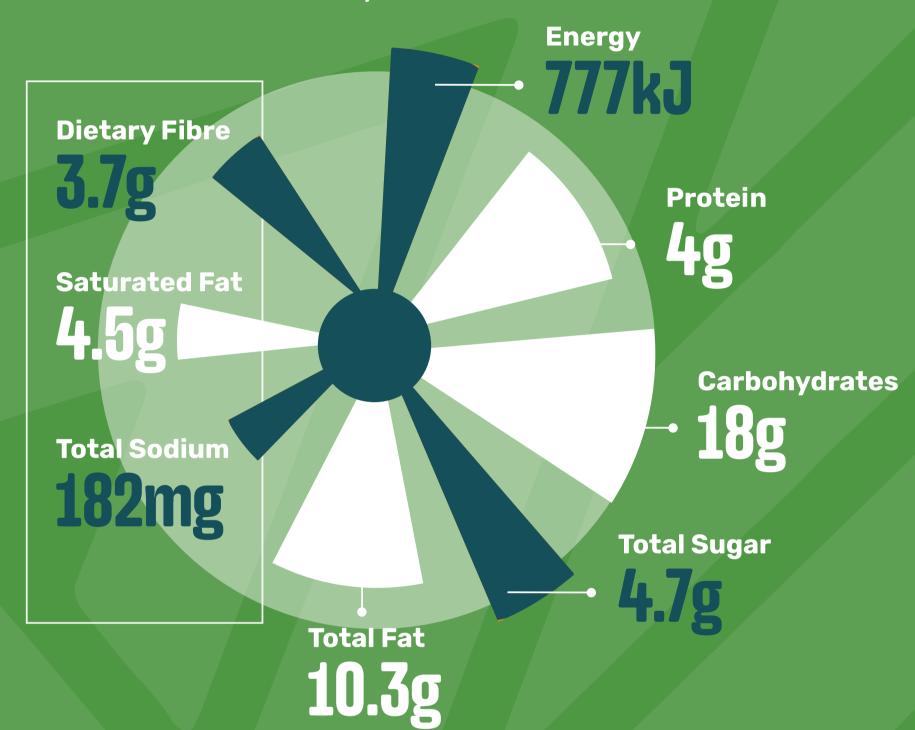

## **100% PLANT BURGER**

(Chips & Onion Rings)

Contains: Wheat, Gluten, Soy, Egg, Cow's Milk