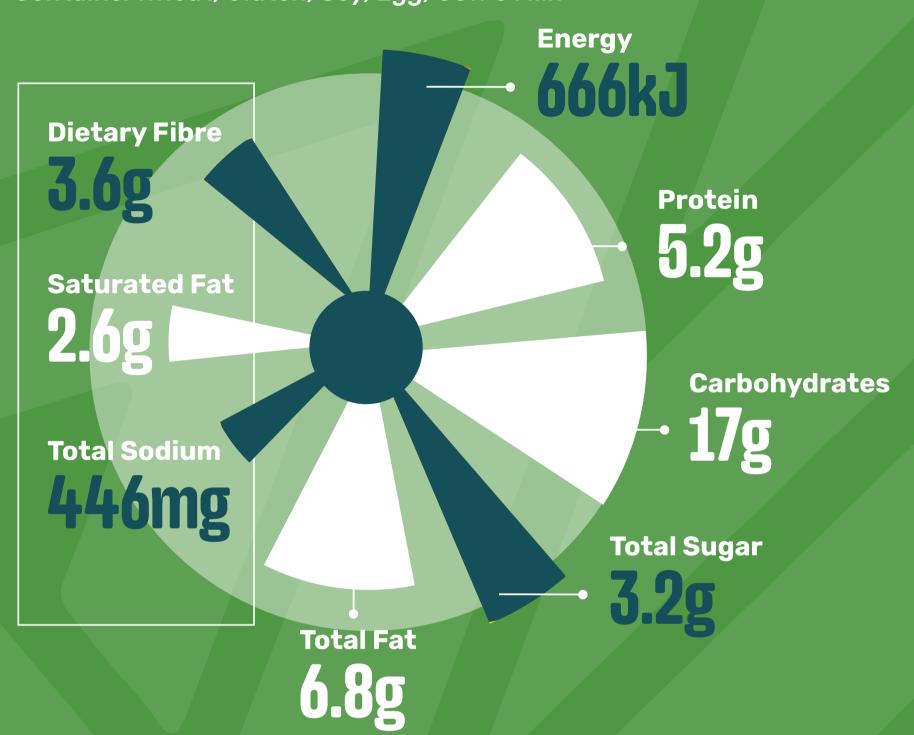

## **100% PLANT BURGER**

(Chips & Onion Rings)

Contains: Wheat, Gluten, Soy, Egg, Cow's Milk

Per 100 g serving