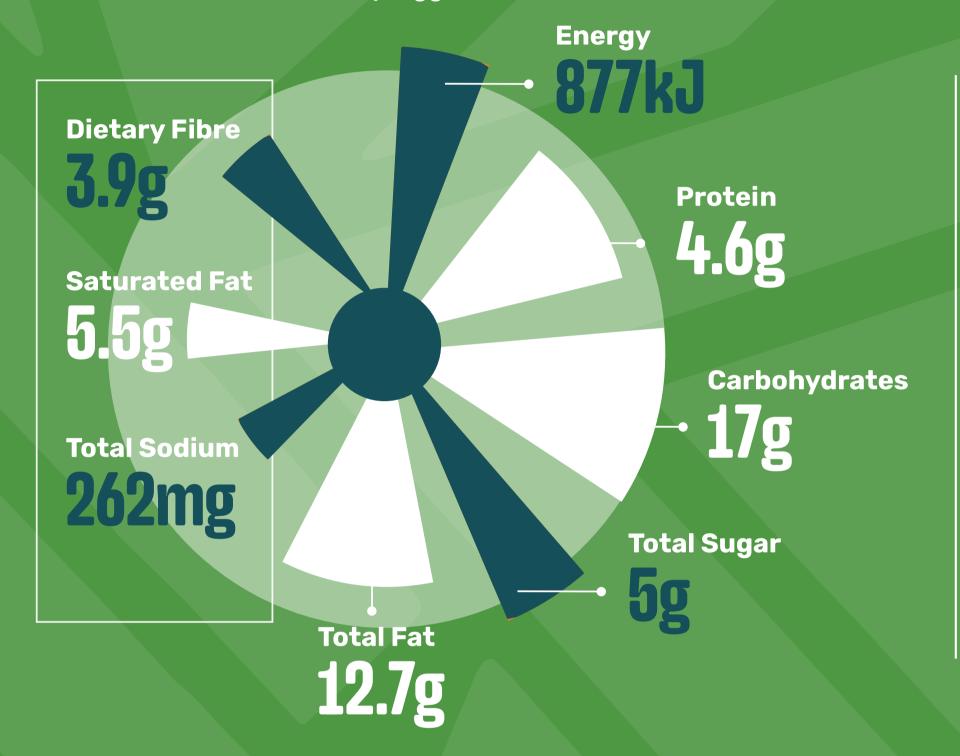

Per 100 g serving

## CRUMBED VEGGIE BURGER

(Chips & Onion Rings)

Contains: Wheat, Gluten, Soy, Egg, Cow's Milk