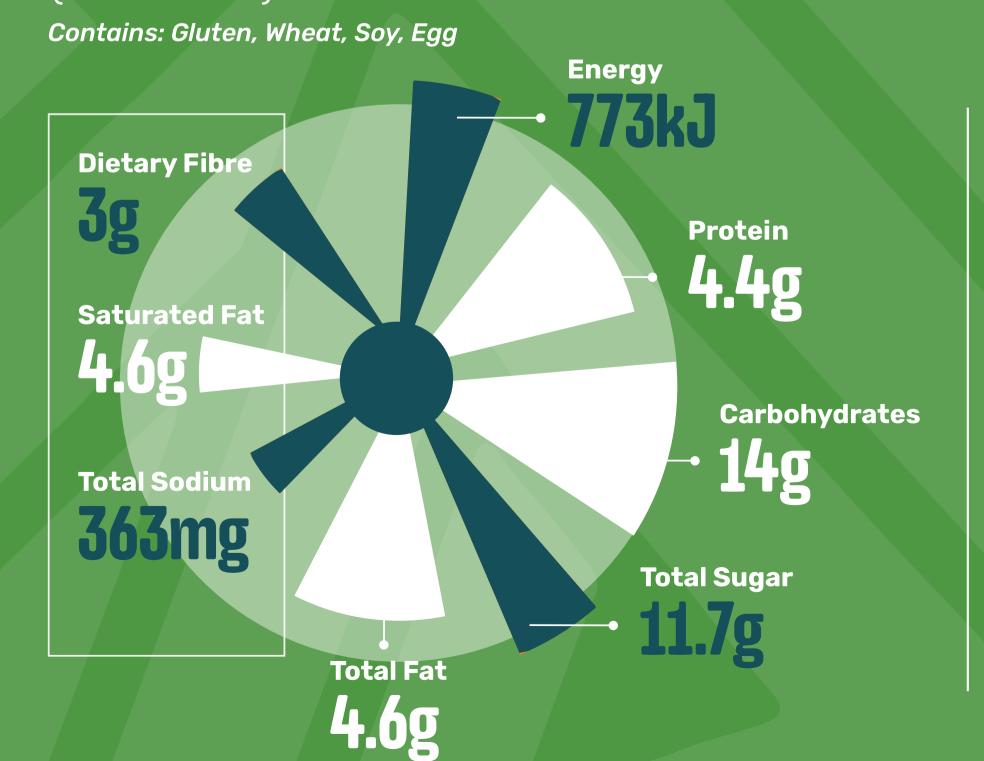

## **SOYA BURGER**

(Chips & Onion Rings)

Contains: Wheat, Gluten, Soy, Egg, Cow's Milk