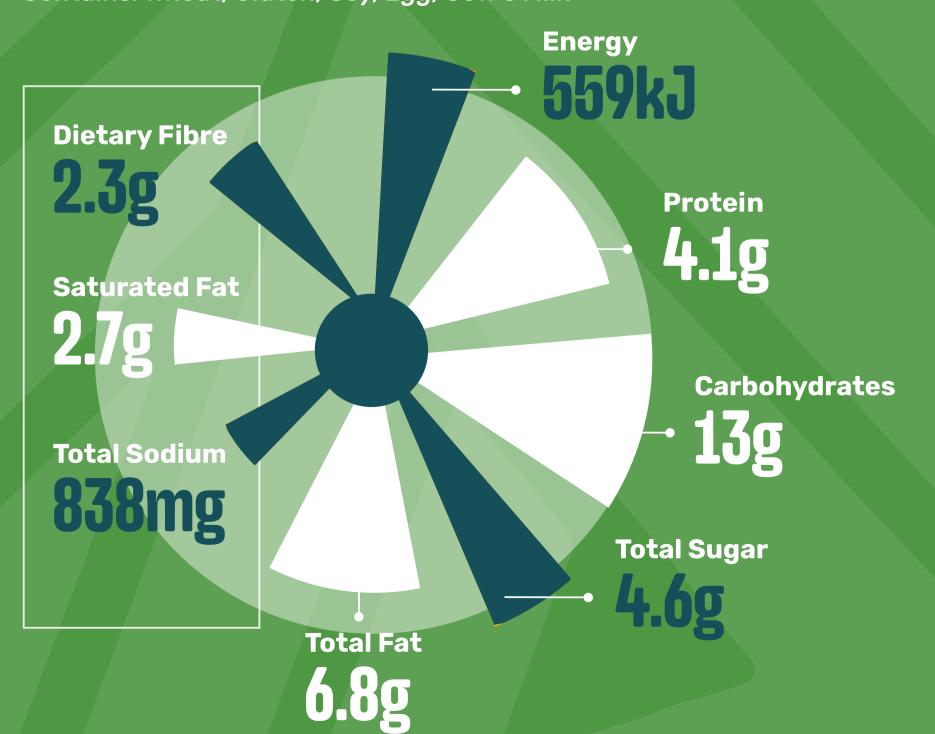

## **SOYA BURGER**

(Chips & Onion Rings)

Contains: Wheat, Gluten, Soy, Egg, Cow's Milk