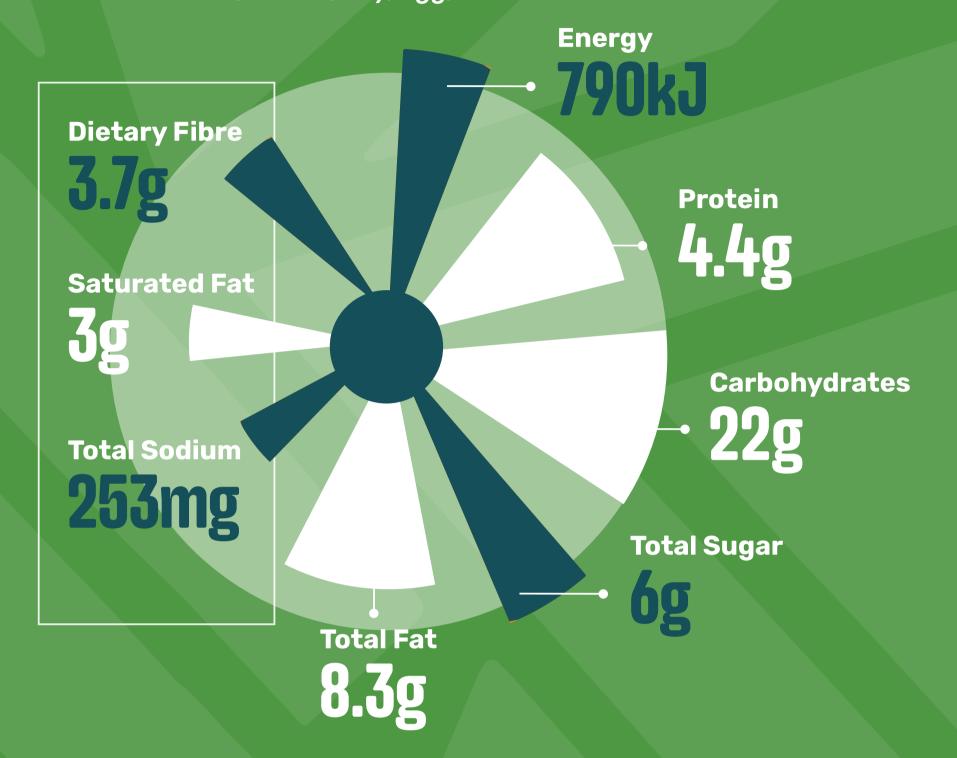

## CRUMBED VEGGIE BURGER

(Chips & Onion Rings)

Contains: Wheat, Gluten, Soy, Egg, Cow's Milk