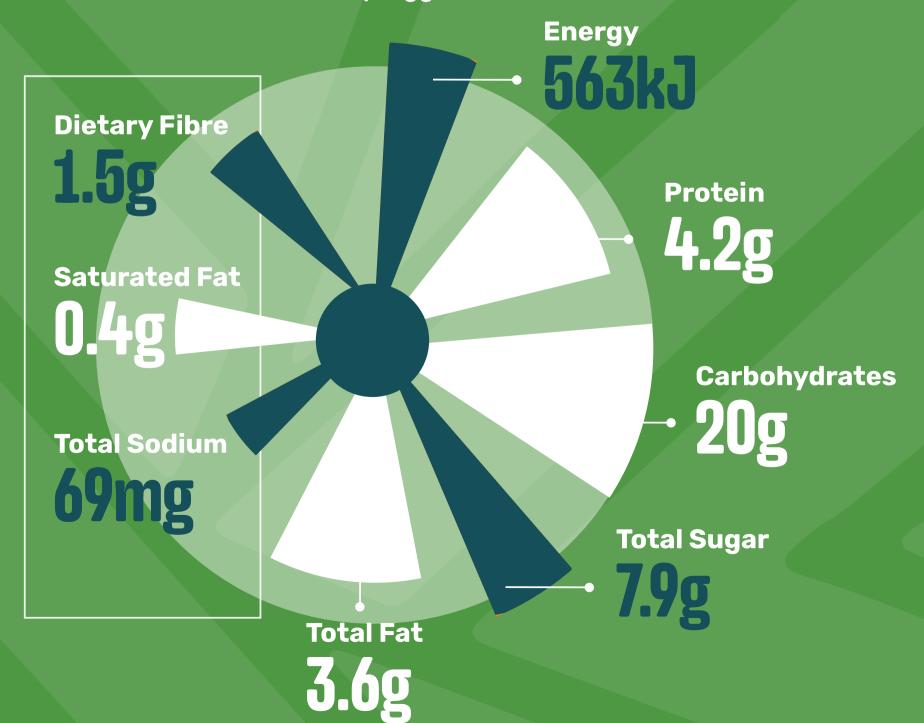

## **VEGGIE SCHNITZEL**

(Chips & Onion Rings)

Contains: Wheat, Gluten, Soy, Egg, Cow's Milk