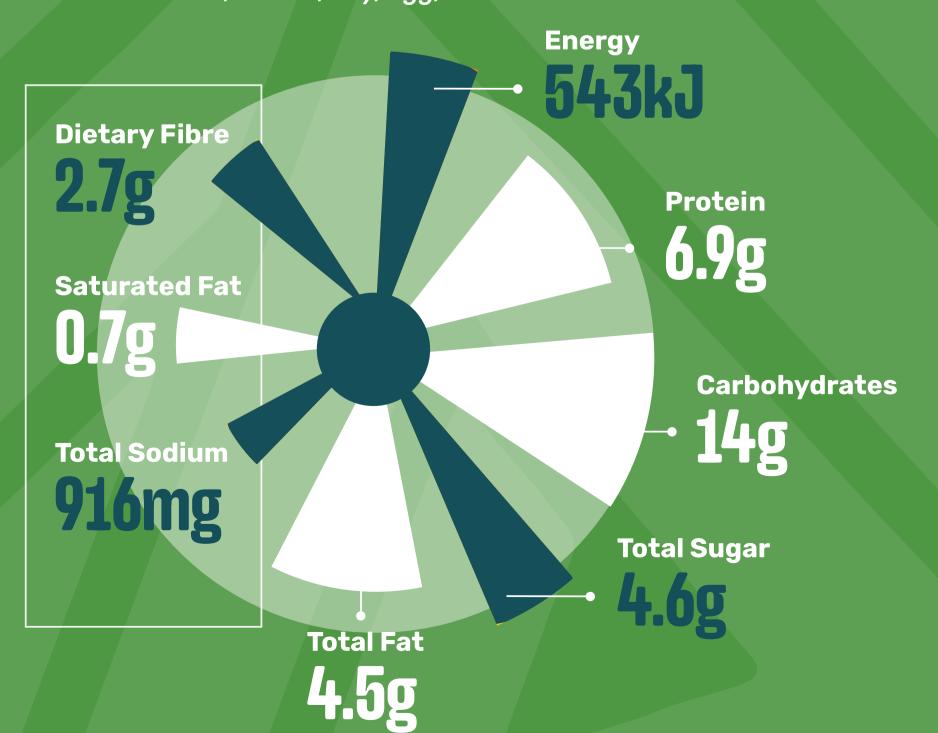

## **SOYA BURGER**

(Chips & Onion Rings)

Contains: Wheat, Gluten, Soy, Egg, Cow's Milk

Per 100 g serving