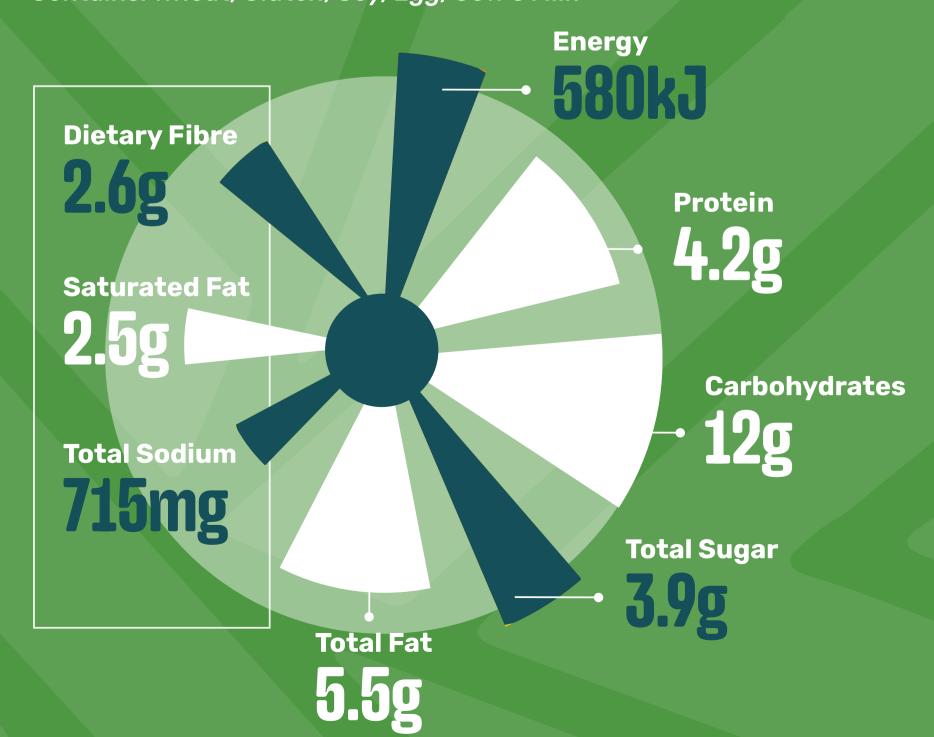

## **VEGGIE SCHNITZEL**

(Chips & Onion Rings)

Contains: Wheat, Gluten, Soy, Egg, Cow's Milk