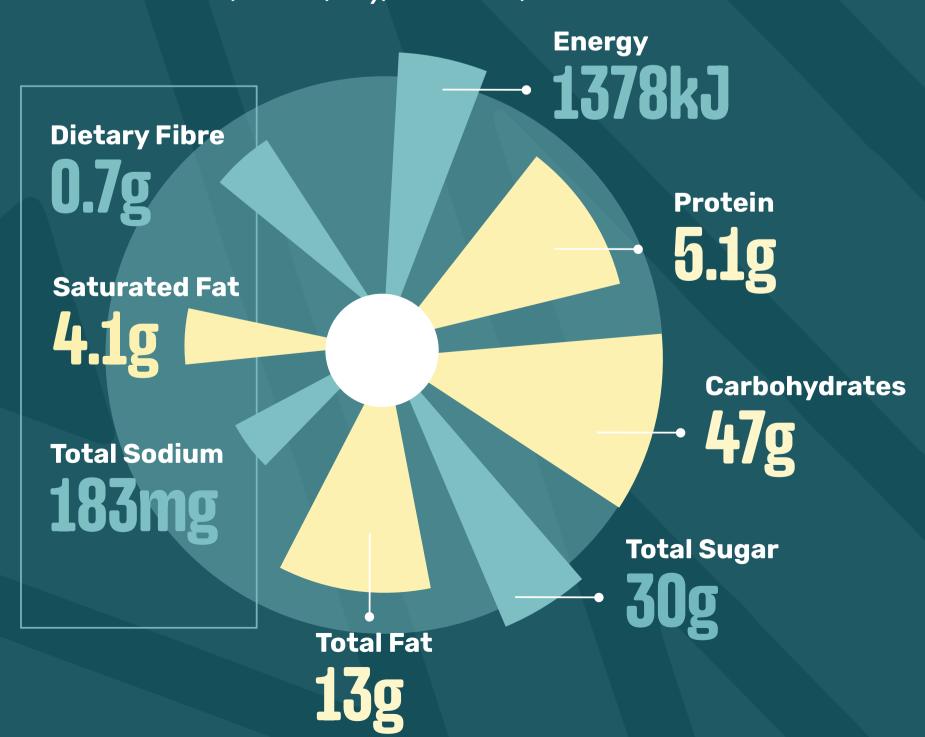

#### **MALVA PUDDING - FULL**

(Soft Serve)

Contains: Wheat, Gluten, Soy, Egg, Cow's Milk