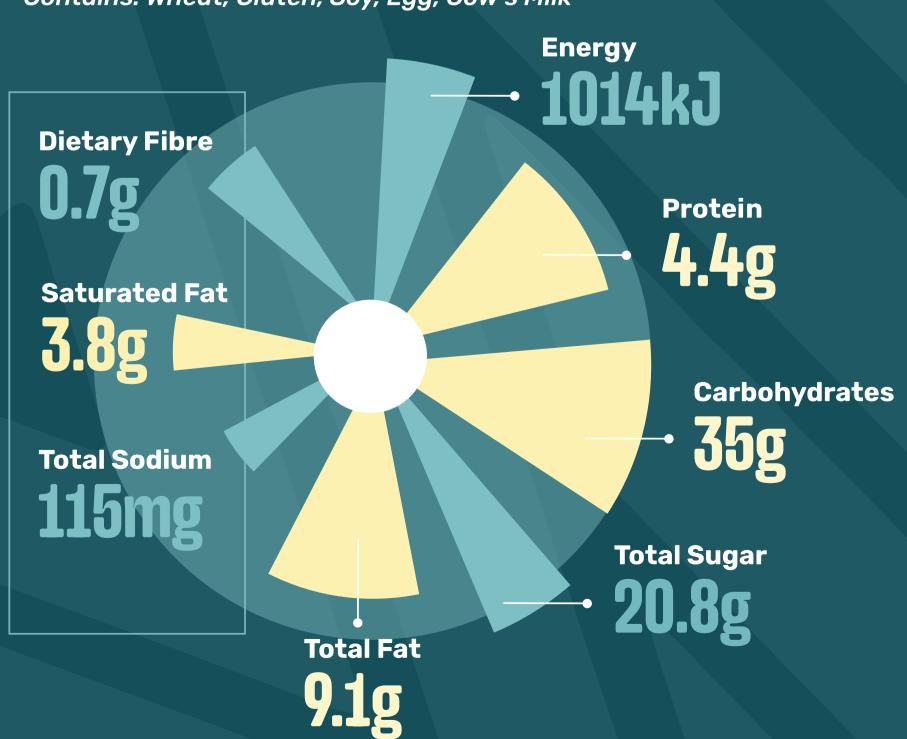

#### PEPPERMINT CRISP TART - HALF

(Cream)

Contains: Wheat, Gluten, Soy, Egg, Cow's Milk