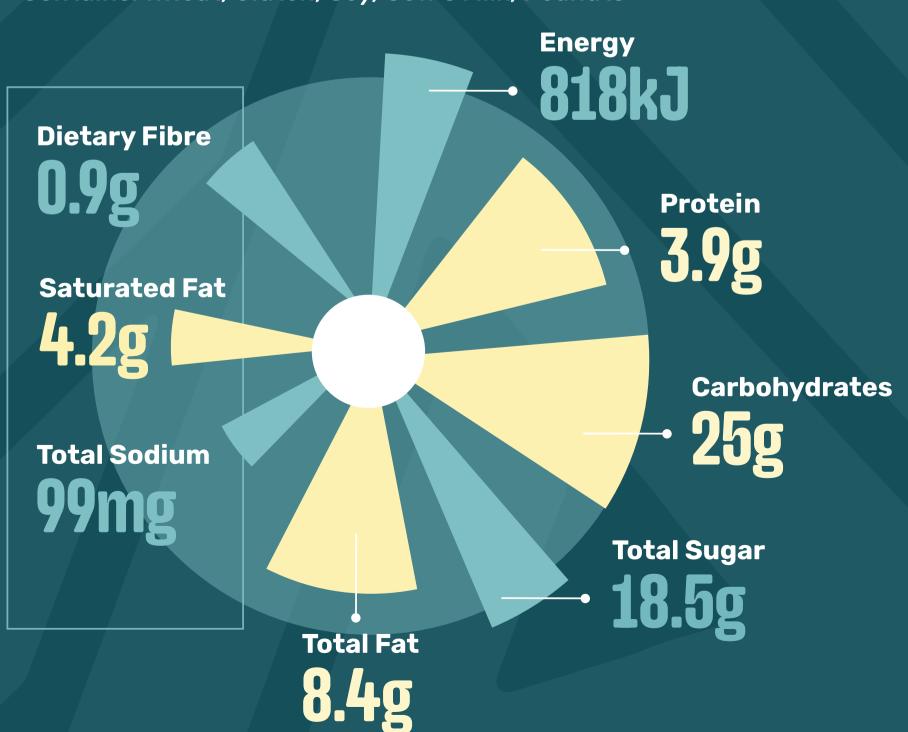

#### **BAR-ONE CHOCOLATE BROWNIE - FULL**

(Cream)

Contains: Wheat, Gluten, Soy, Egg, Cow's Milk