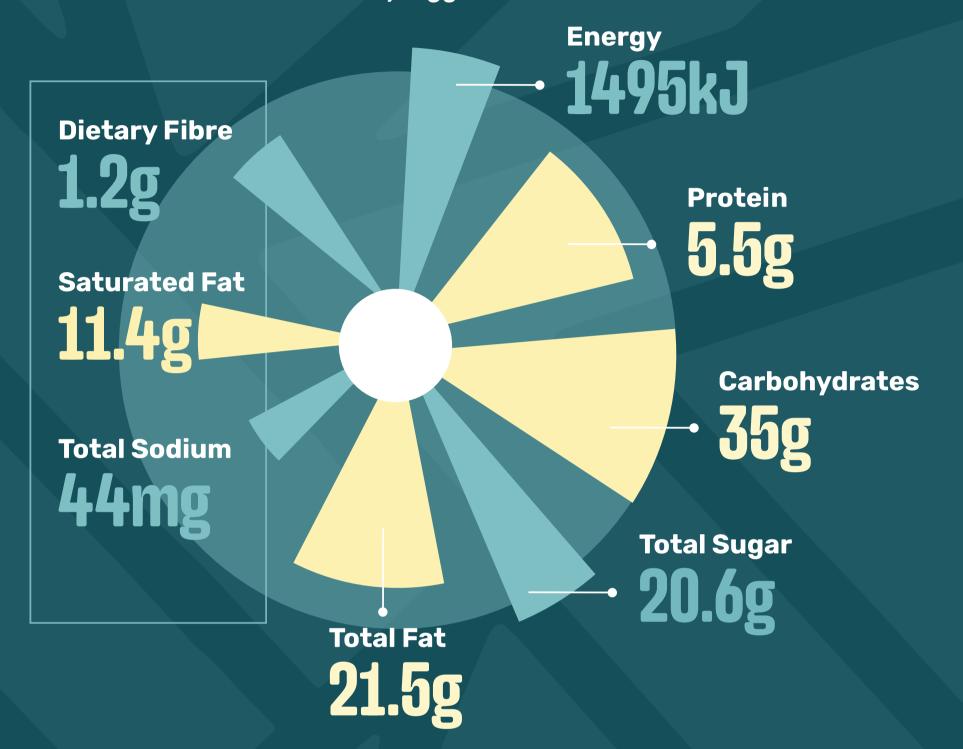

#### **BAR-ONE CHOCOLATE BROWNIE - FULL**

(Cream)

Contains: Wheat, Gluten, Soy, Egg, Cow's Milk