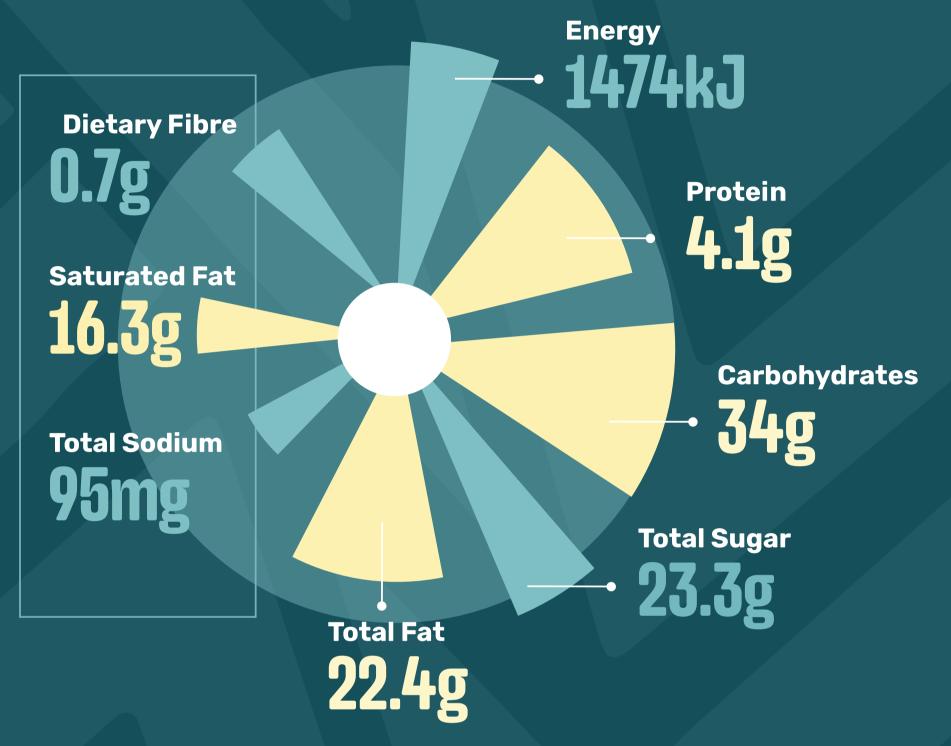

#### MALVA PUDDING - FULL

(Cream)

Contains: Wheat, Gluten, Soy, Egg, Cow's Milk