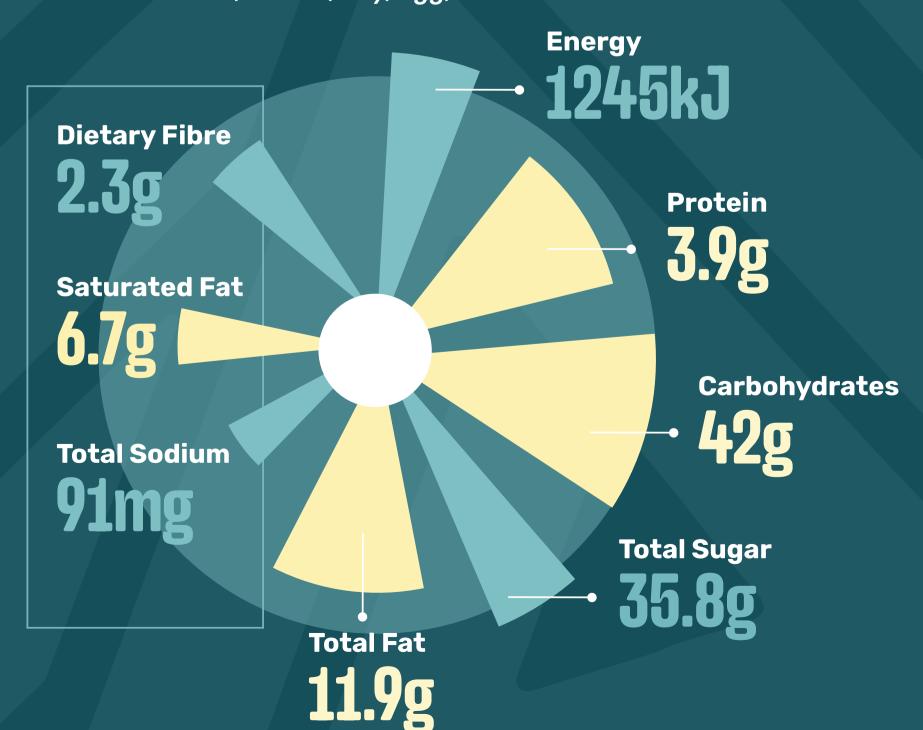

#### MALVA PUDDING - HALF

(Cream)

Contains: Wheat, Gluten, Soy, Egg, Cow's Milk