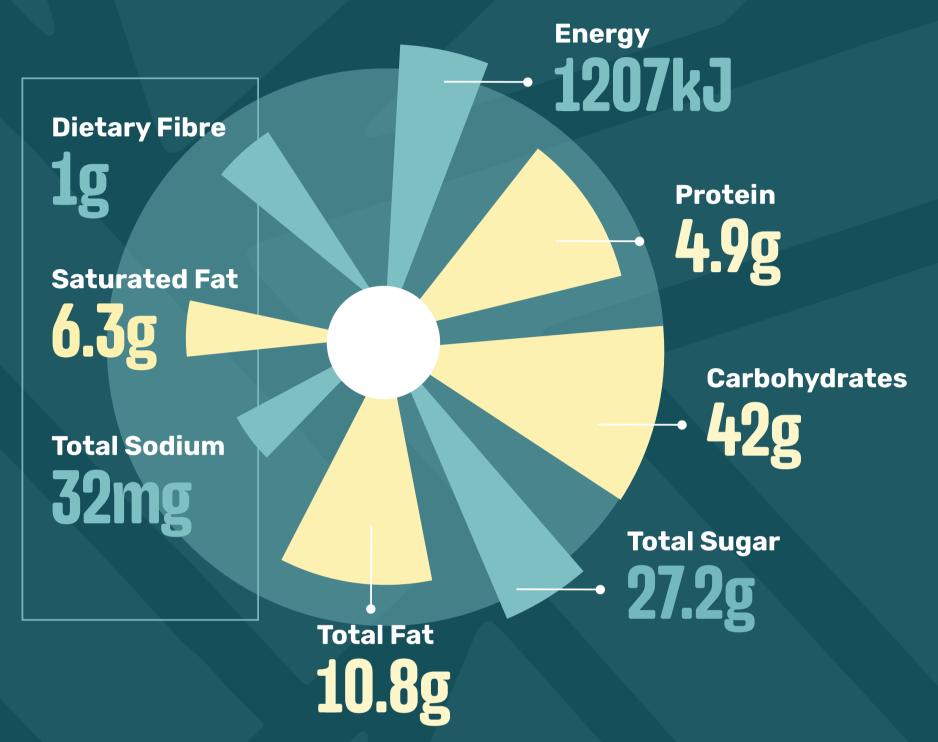

#### MALVA PUDDING - FULL

(Cream)

Contains: Wheat, Gluten, Soy, Egg, Cow's Milk