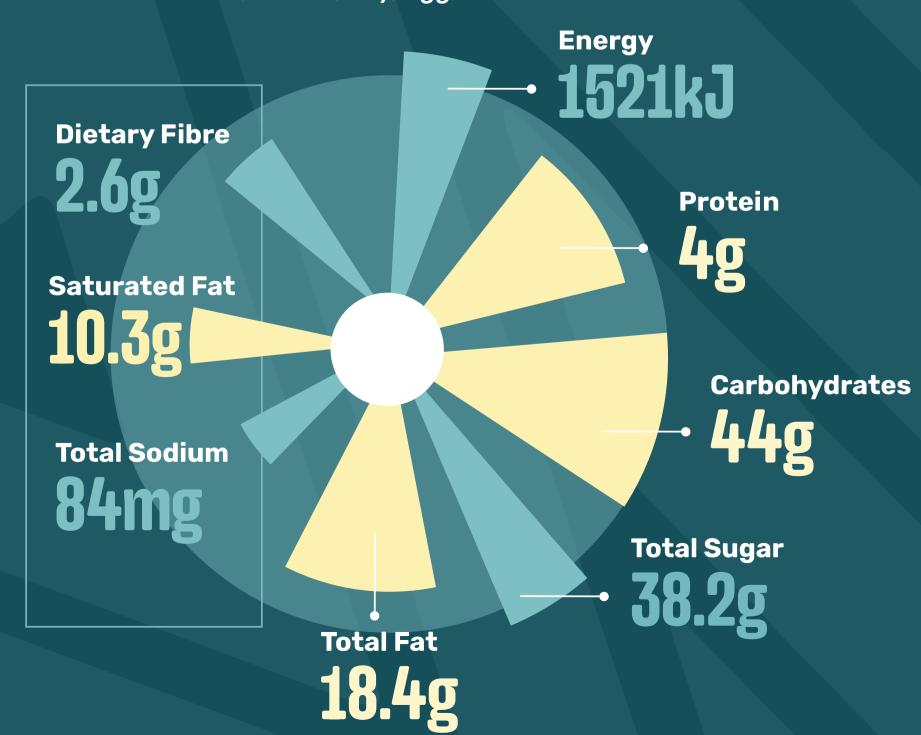

#### MALVA PUDDING - HALF

(Cream)

Contains: Wheat, Gluten, Soy, Egg, Cow's Milk