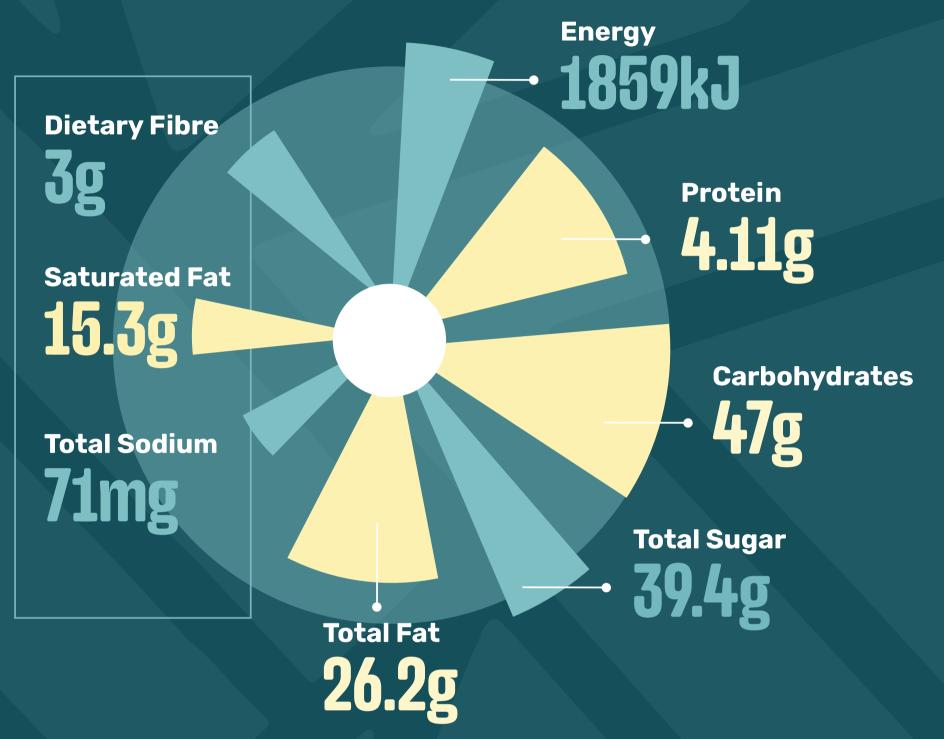

#### **BAR-ONE CHOCOLATE BROWNIE - FULL**

(Cream)

Contains: Wheat, Gluten, Soy, Egg, Cow's Milk