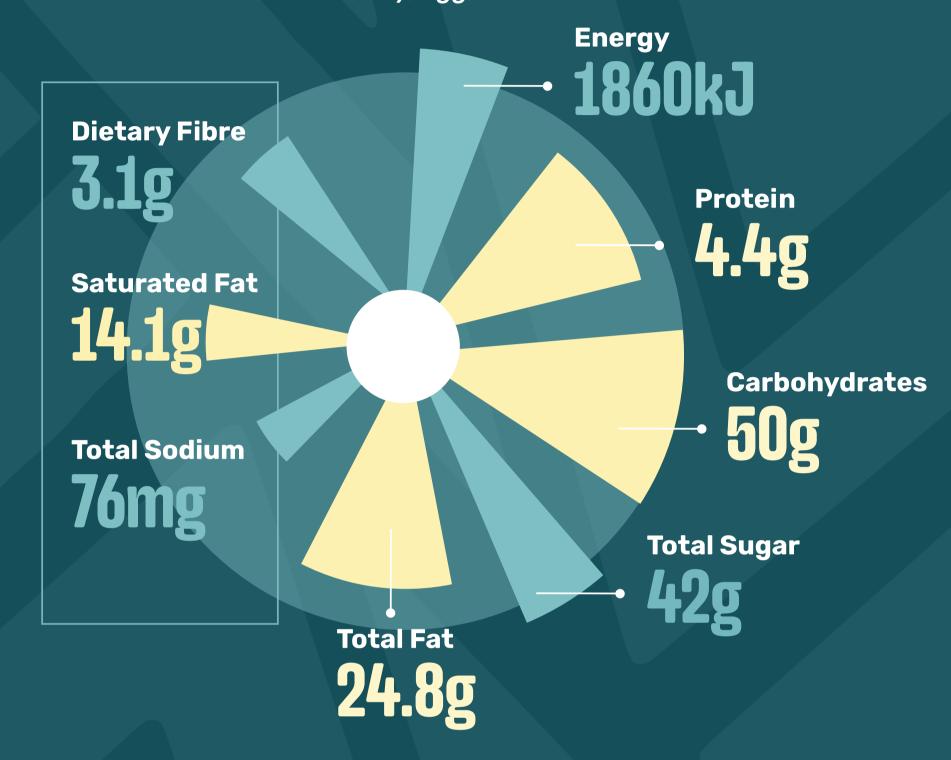

#### **BAR-ONE CHOCOLATE BROWNIE - FULL**

(Cream)

Contains: Wheat, Gluten, Soy, Egg, Cow's Milk