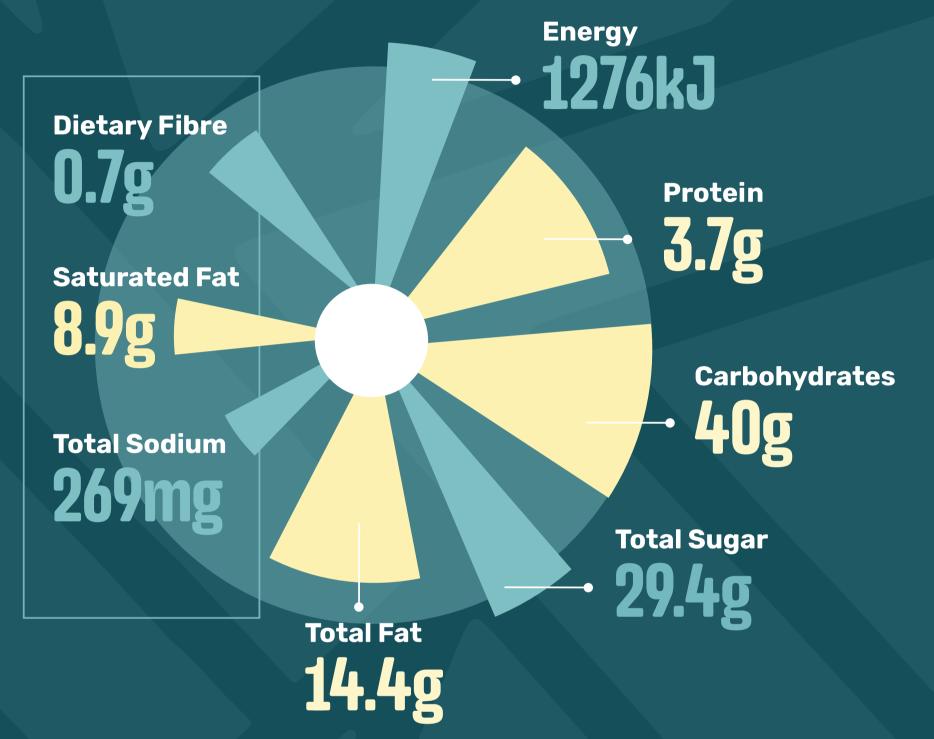

#### MALVA PUDDING - FULL

(Cream)

Contains: Wheat, Gluten, Soy, Egg, Cow's Milk