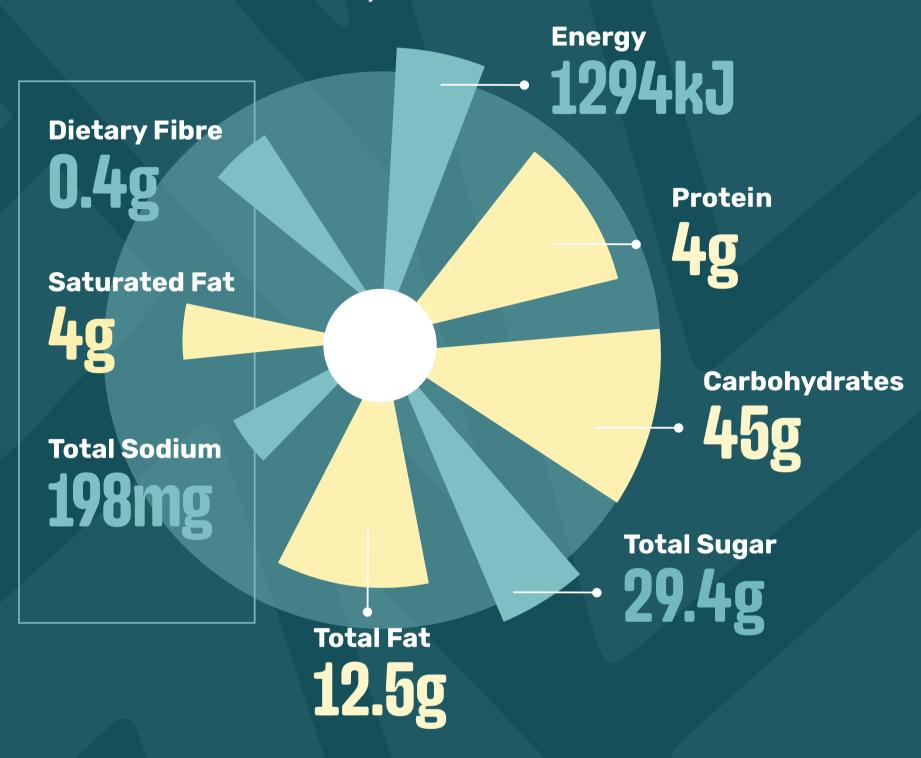

#### MALVA PUDDING - HALF

(Cream)

Contains: Wheat, Gluten, Soy, Egg, Cow's Milk