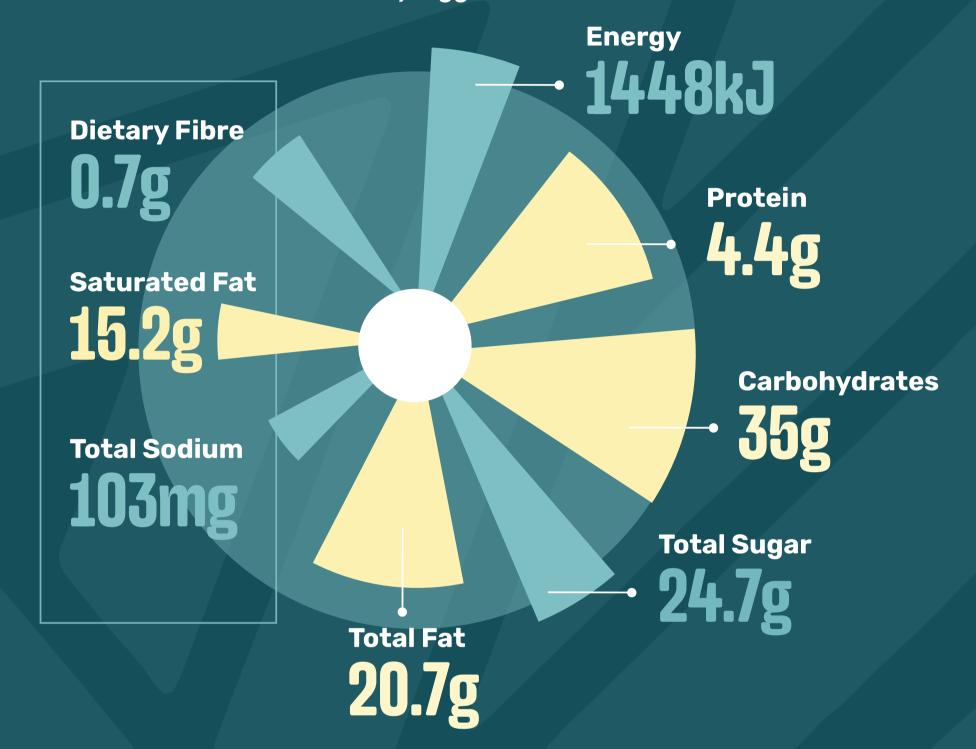

#### **MALVA PUDDING - FULL**

(Soft Serve)

Contains: Wheat, Gluten, Soy, Egg, Cow's Milk