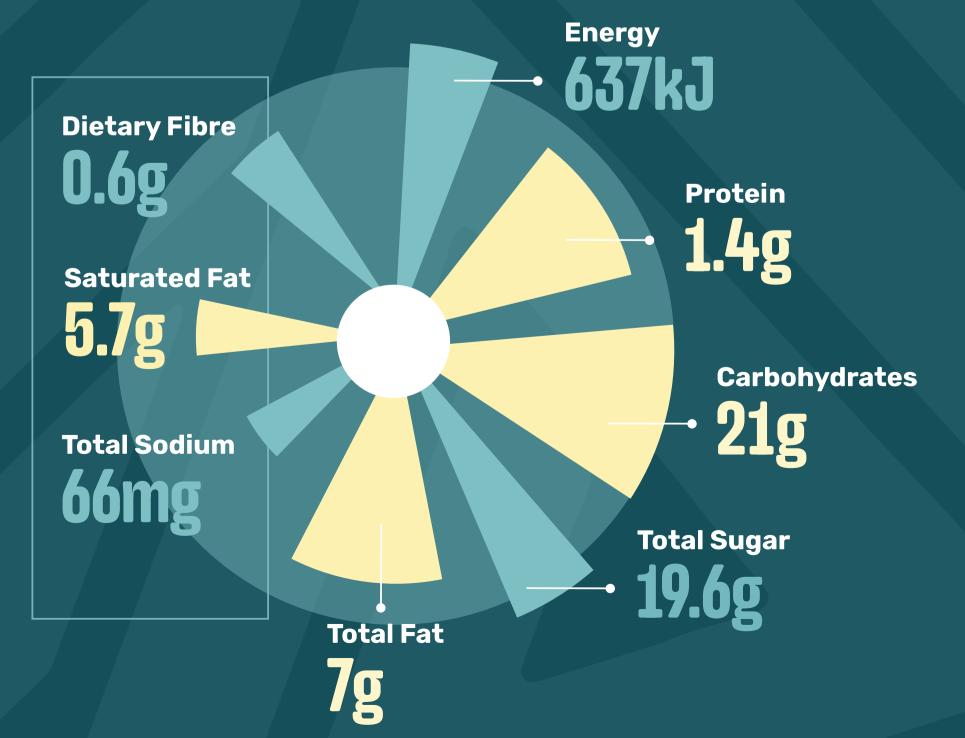

#### MALVA PUDDING - HALF

(Cream)

Contains: Wheat, Gluten, Soy, Egg, Cow's Milk