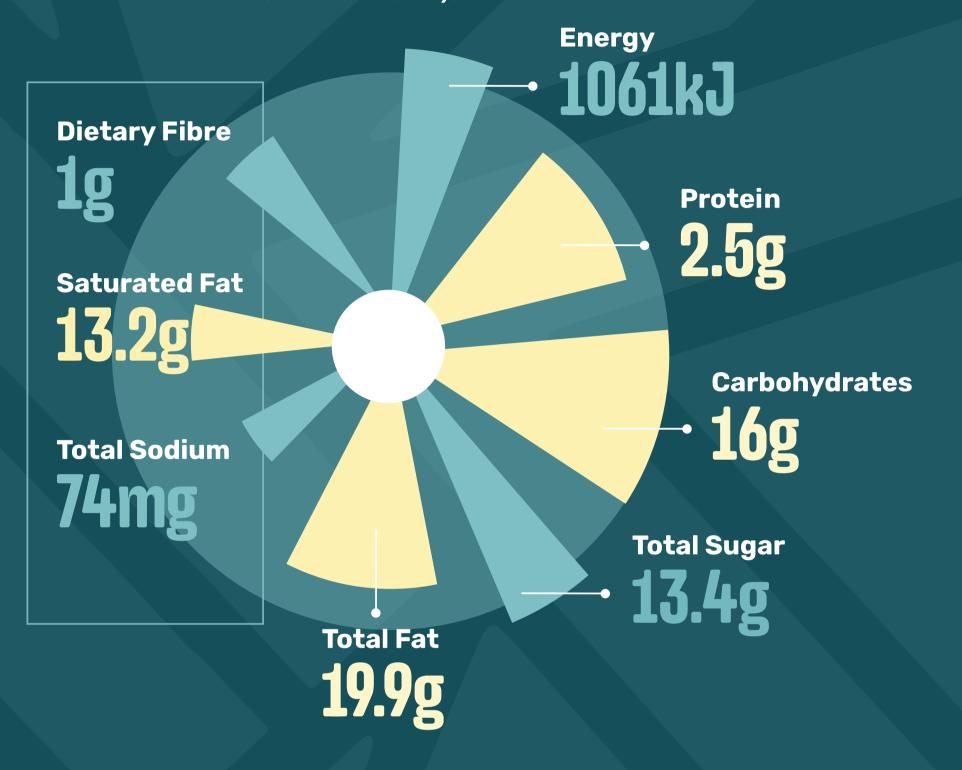

#### MALVA PUDDING - FULL

(Cream)

Contains: Wheat, Gluten, Soy, Egg, Cow's Milk