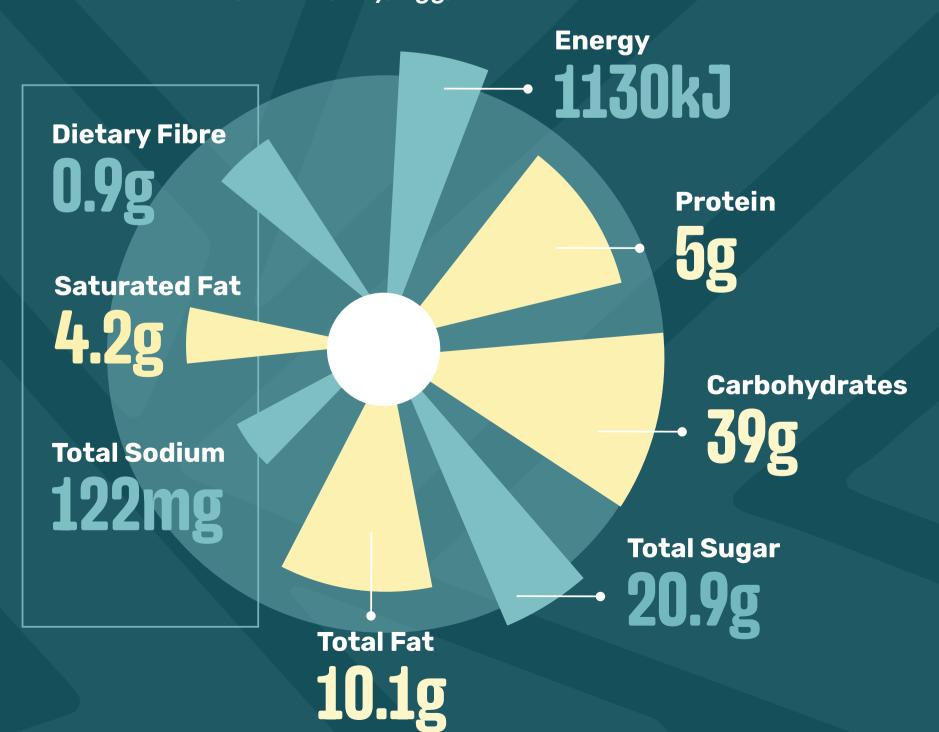

## PEPPERMINT CRISP TART - FULL

(Cream)

Contains: Wheat, Gluten, Soy, Egg, Cow's Milk