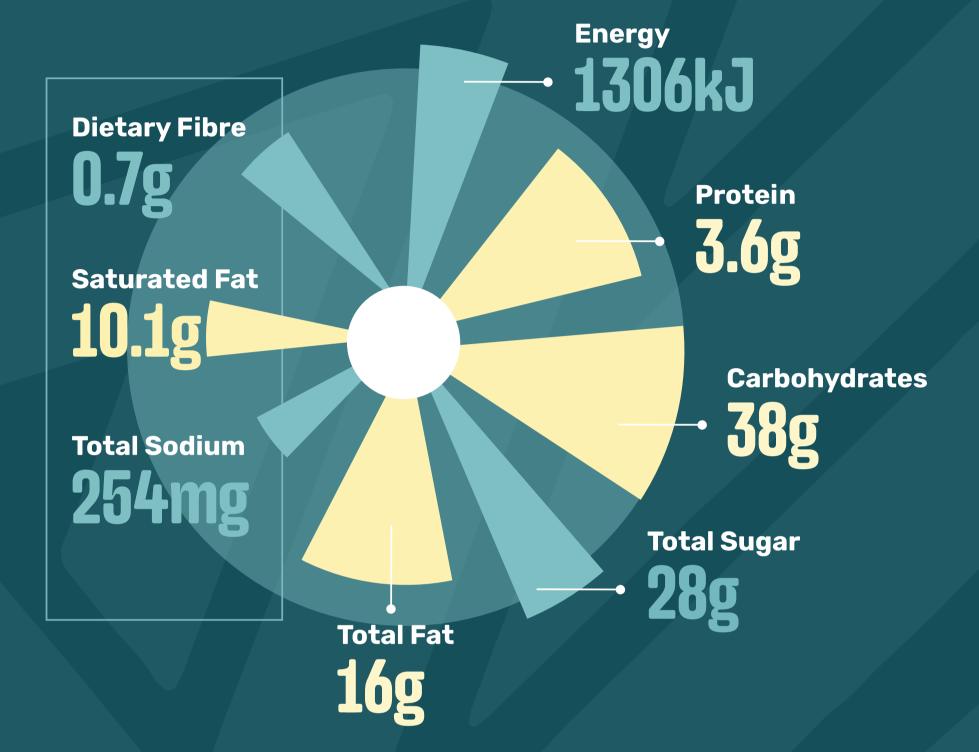

#### MALVA PUDDING - HALF

(Cream)

Contains: Wheat, Gluten, Soy, Egg, Cow's Milk