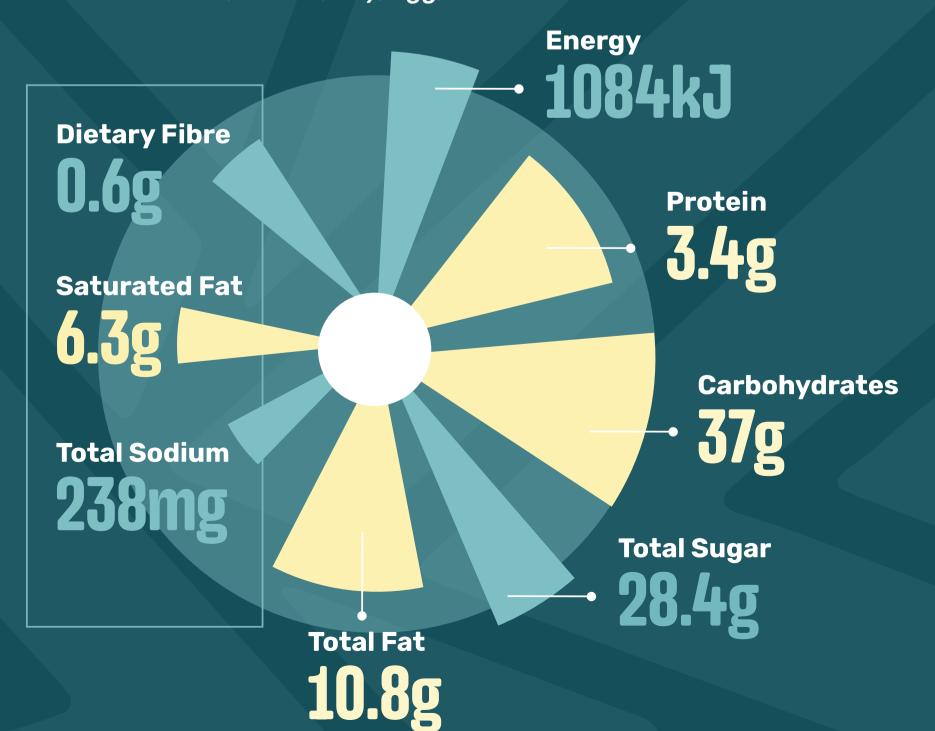

#### MALVA PUDDING - FULL

(Cream)

Contains: Wheat, Gluten, Soy, Egg, Cow's Milk