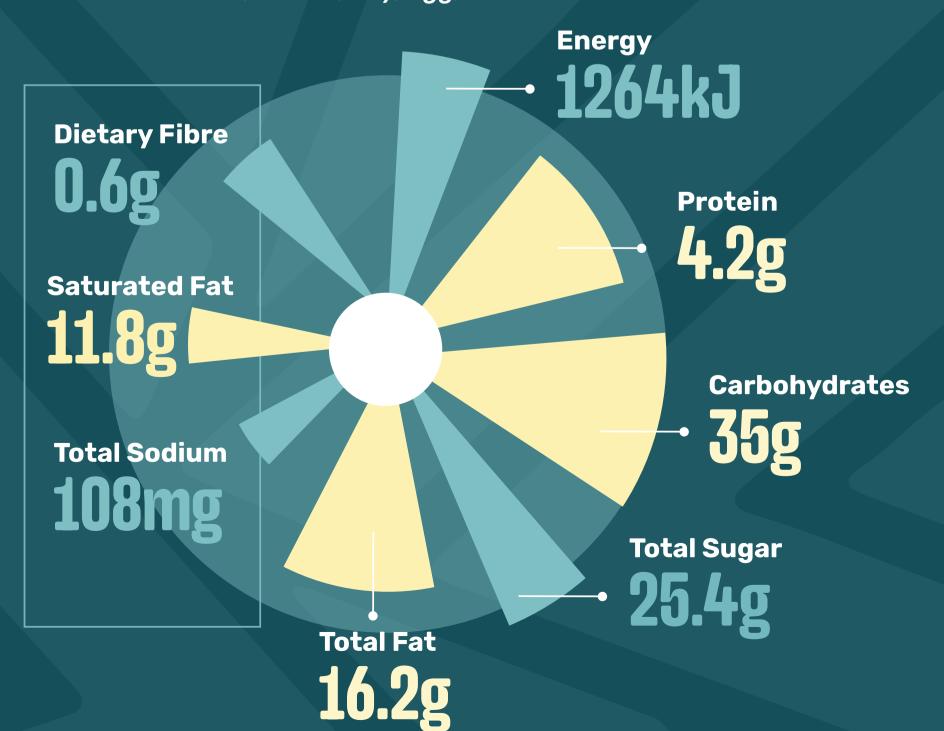

#### **BAR-ONE CHOCOLATE BROWNIE - FULL**

(Cream)

Contains: Wheat, Gluten, Soy, Egg, Cow's Milk