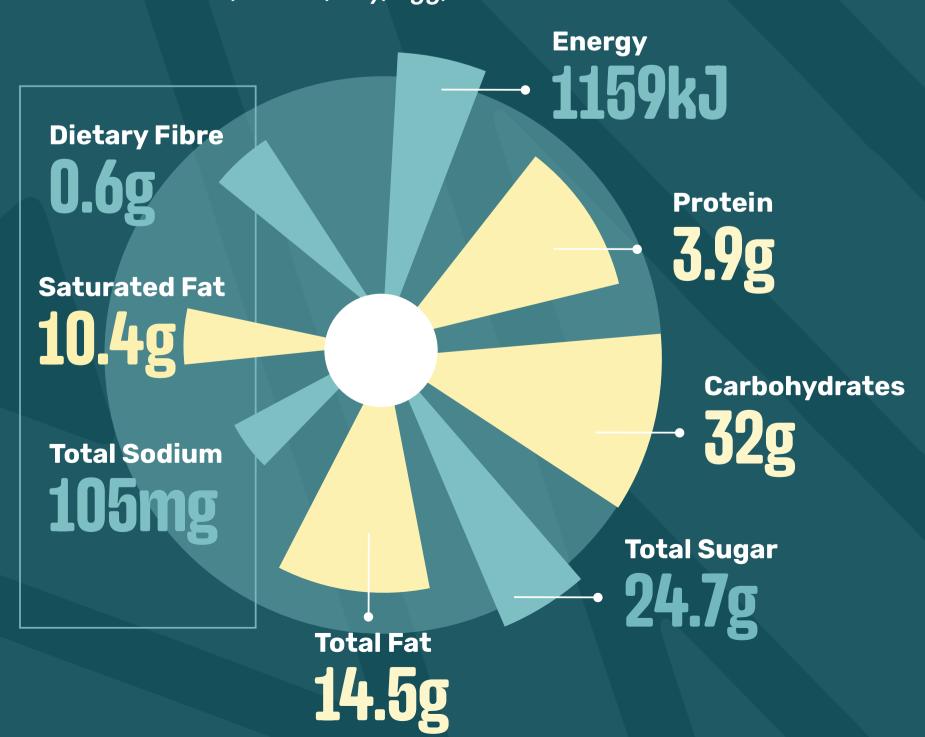

#### **MALVA PUDDING - FULL**

(Soft Serve)

Contains: Wheat, Gluten, Soy, Egg, Cow's Milk