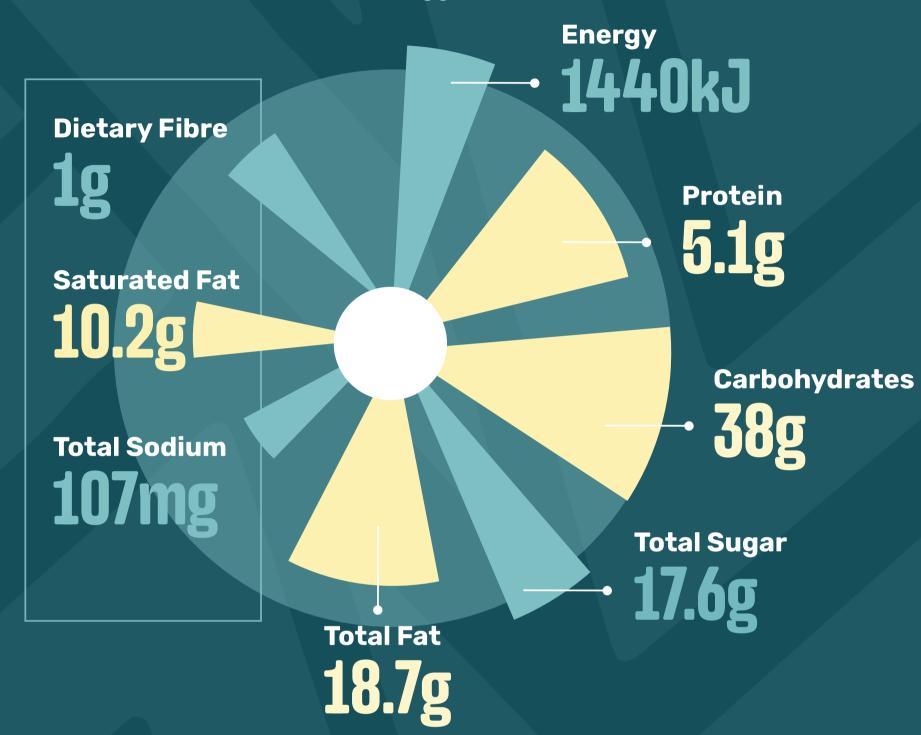

#### MALVA PUDDING - FULL

(Cream)

Contains: Wheat, Gluten, Soy, Egg, Cow's Milk