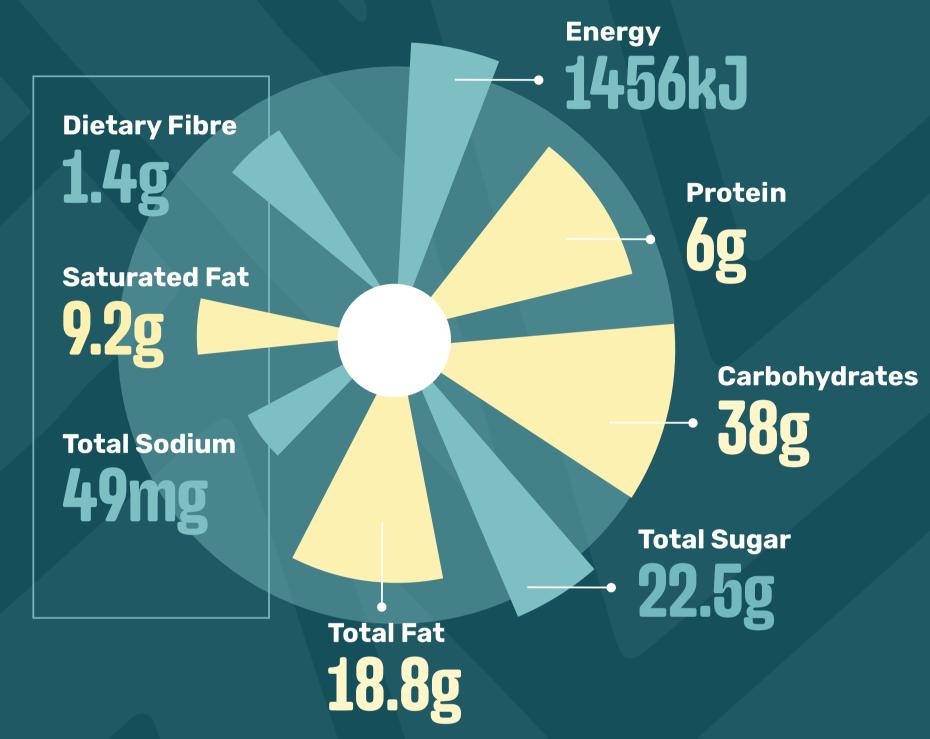

#### **BAR-ONE CHOCOLATE BROWNIE - FULL**

(Cream)

Contains: Wheat, Gluten, Soy, Egg, Cow's Milk