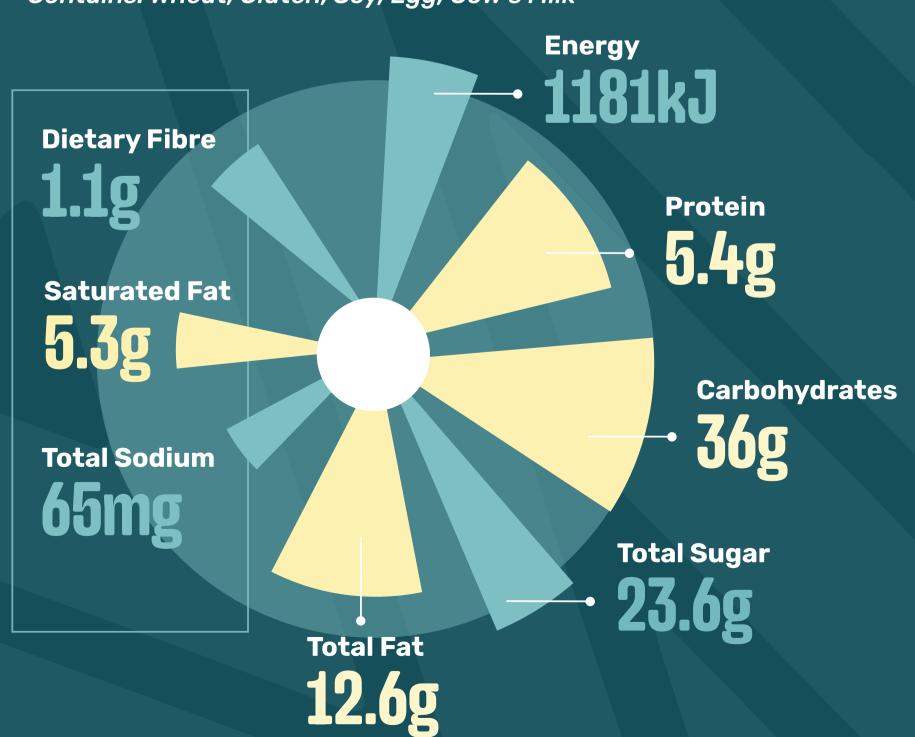

#### MALVA PUDDING - FULL

(Cream)

Contains: Wheat, Gluten, Soy, Egg, Cow's Milk