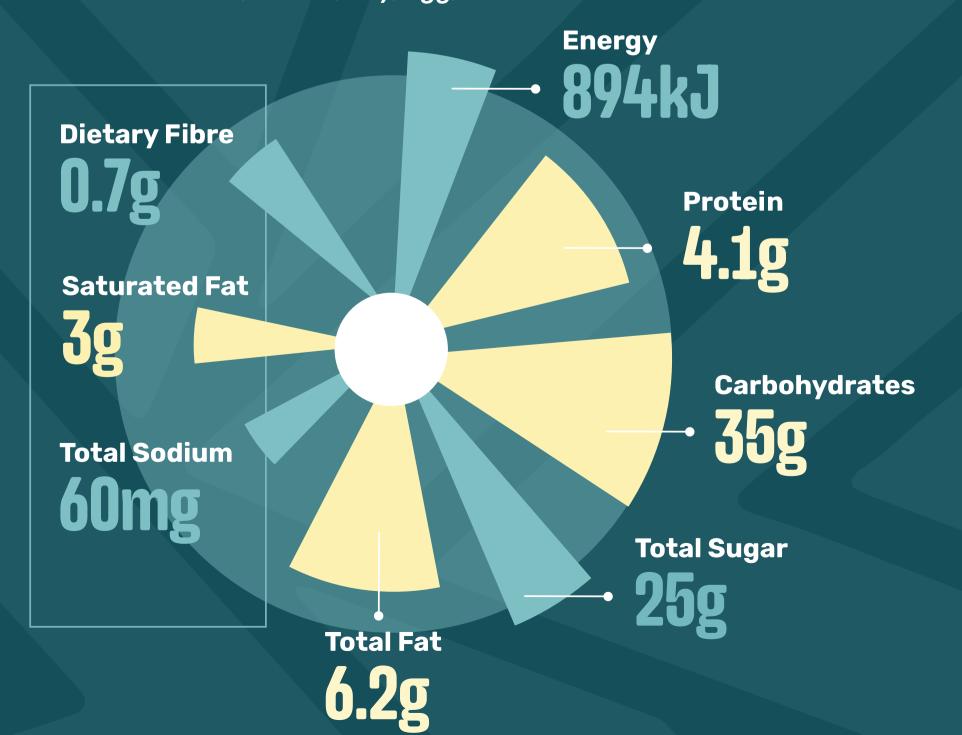

#### MALVA PUDDING - HALF

(Cream)

Contains: Wheat, Gluten, Soy, Egg, Cow's Milk