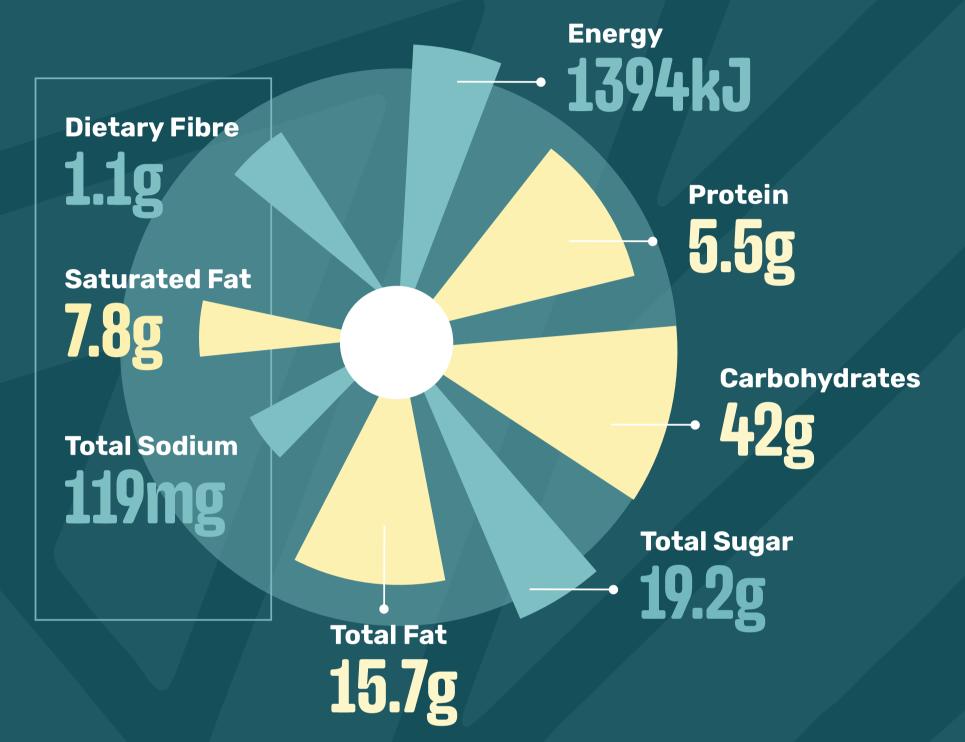

## BAR-ONE CHOCOLATE BROWNIE - HALF

(Cream)

Contains: Wheat, Gluten, Soy, Egg, Cow's Milk