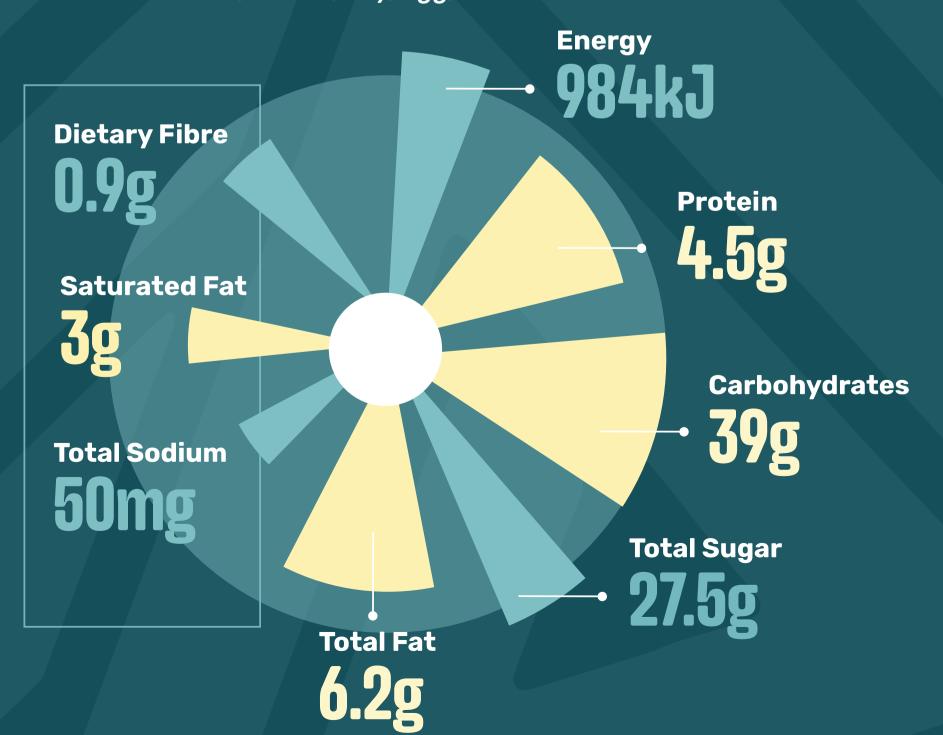

#### **MALVA PUDDING - FULL**

(Soft Serve)

Contains: Wheat, Gluten, Soy, Egg, Cow's Milk