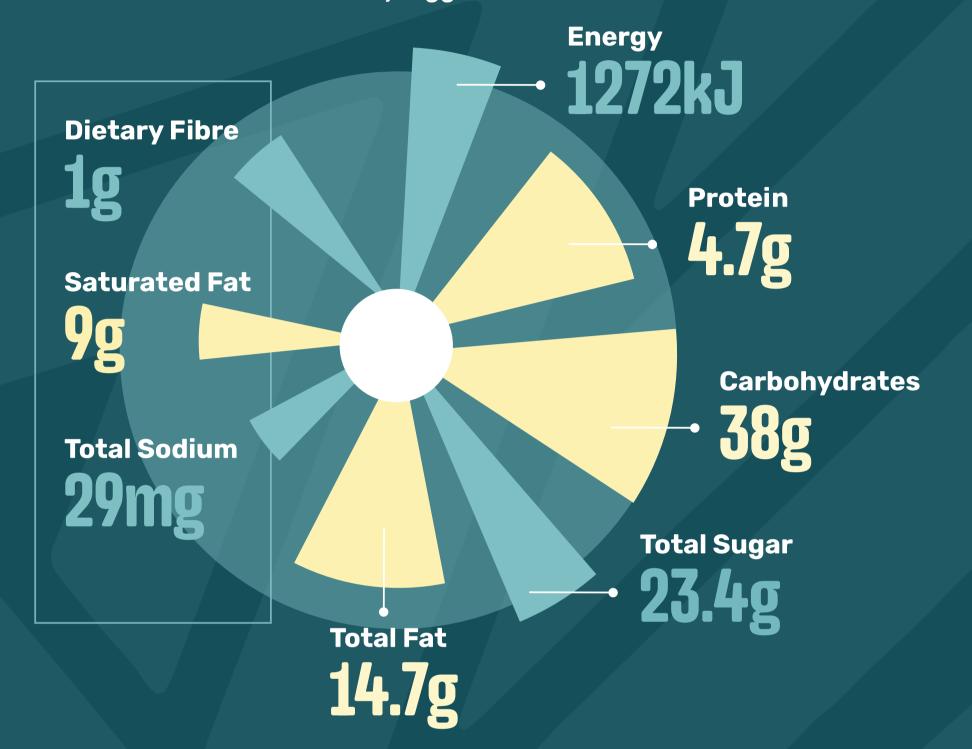

#### MALVA PUDDING - HALF

(Cream)

Contains: Wheat, Gluten, Soy, Egg, Cow's Milk