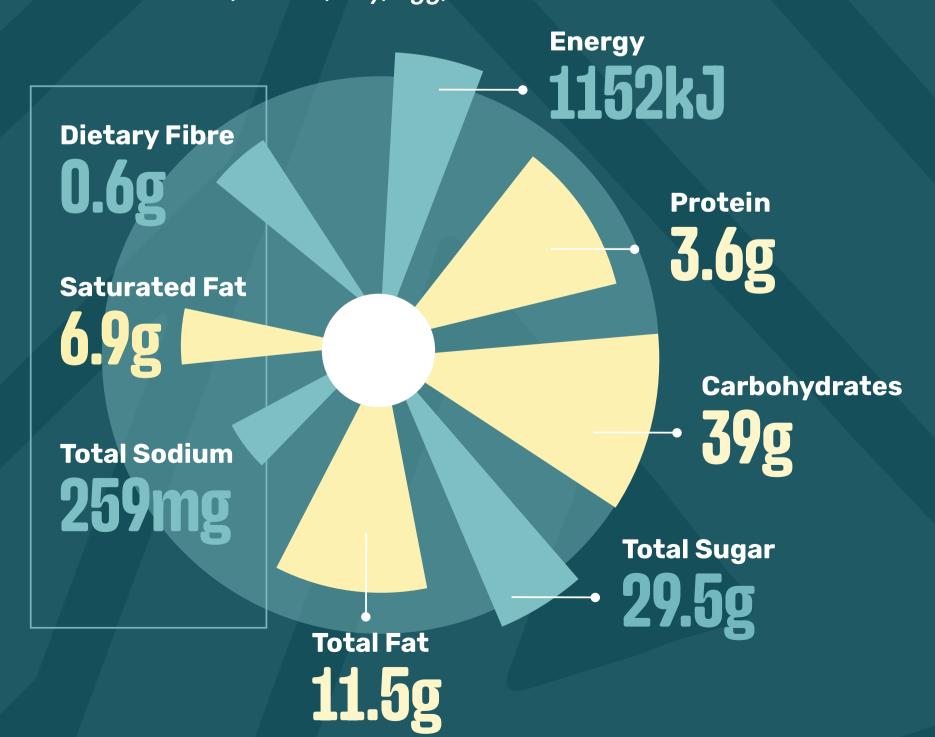

#### **MALVA PUDDING - FULL**

(Soft Serve)

Contains: Wheat, Gluten, Soy, Egg, Cow's Milk