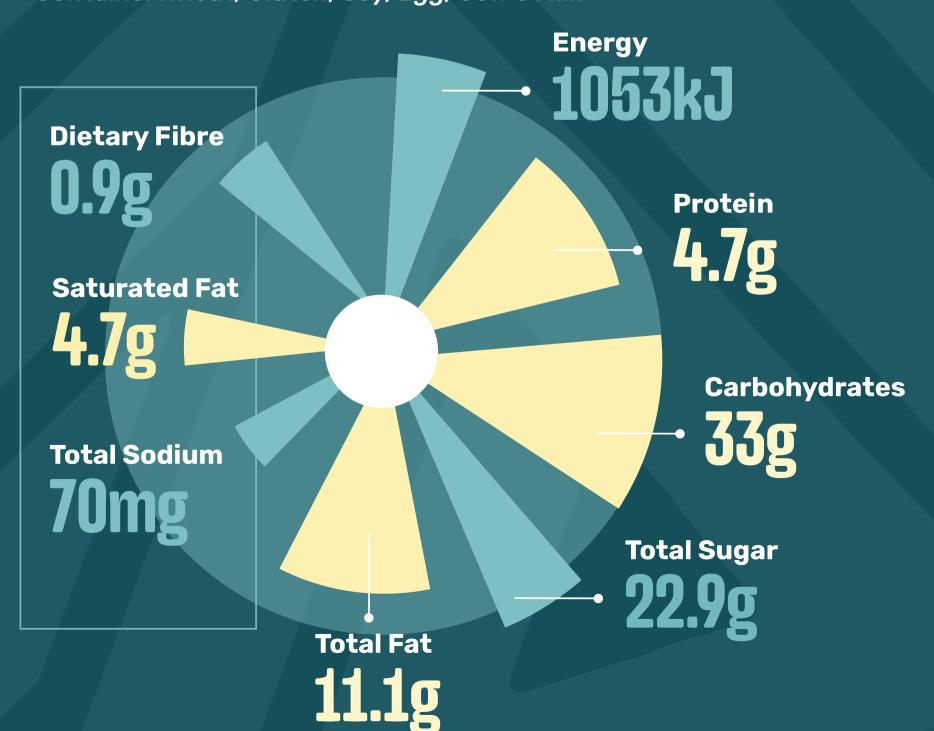

## BAR-ONE CHOCOLATE BROWNIE - HALF

(Cream)

Contains: Wheat, Gluten, Soy, Egg, Cow's Milk