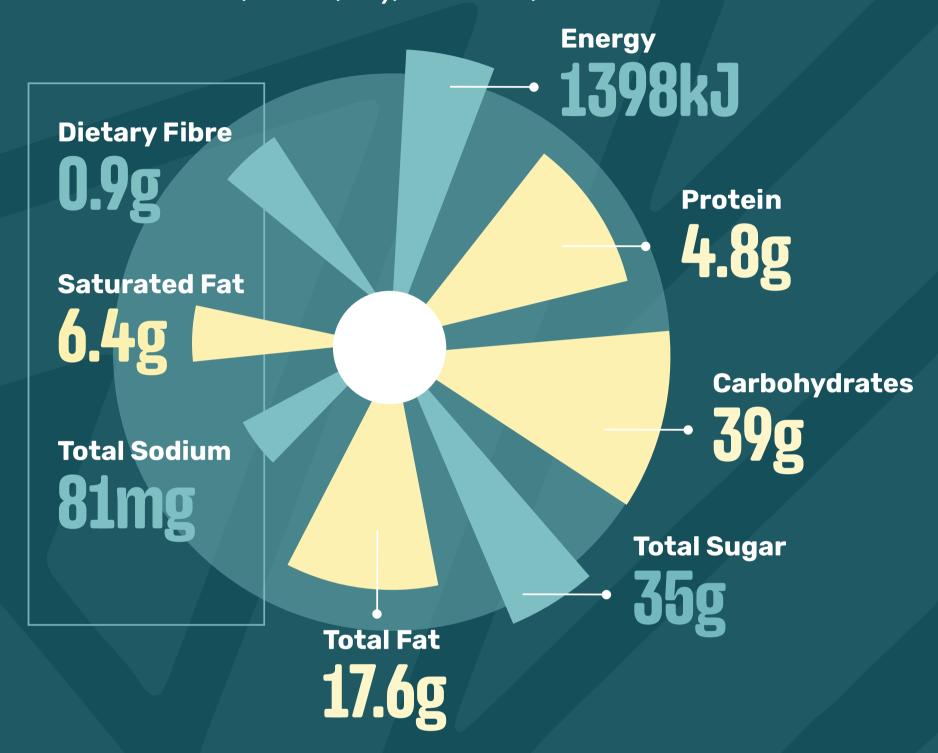

#### MALVA PUDDING - FULL

(Cream)

Contains: Wheat, Gluten, Soy, Egg, Cow's Milk