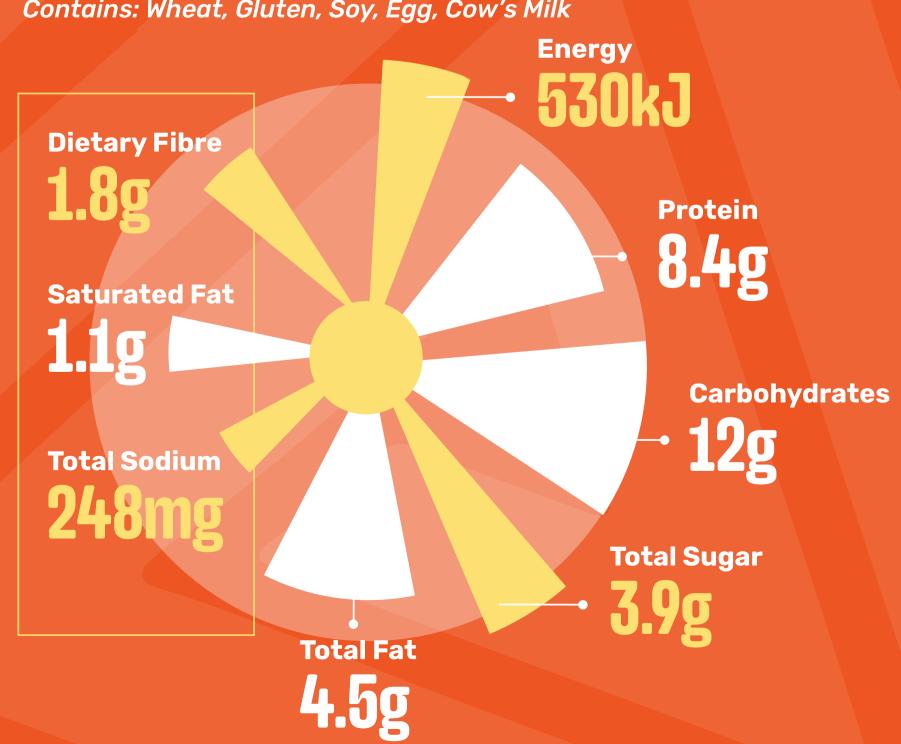

#### ORIGINAL SPUR BEEF BURGER

(Standard)

Contains: Wheat, Gluten, Soy, Egg, Cow's Milk