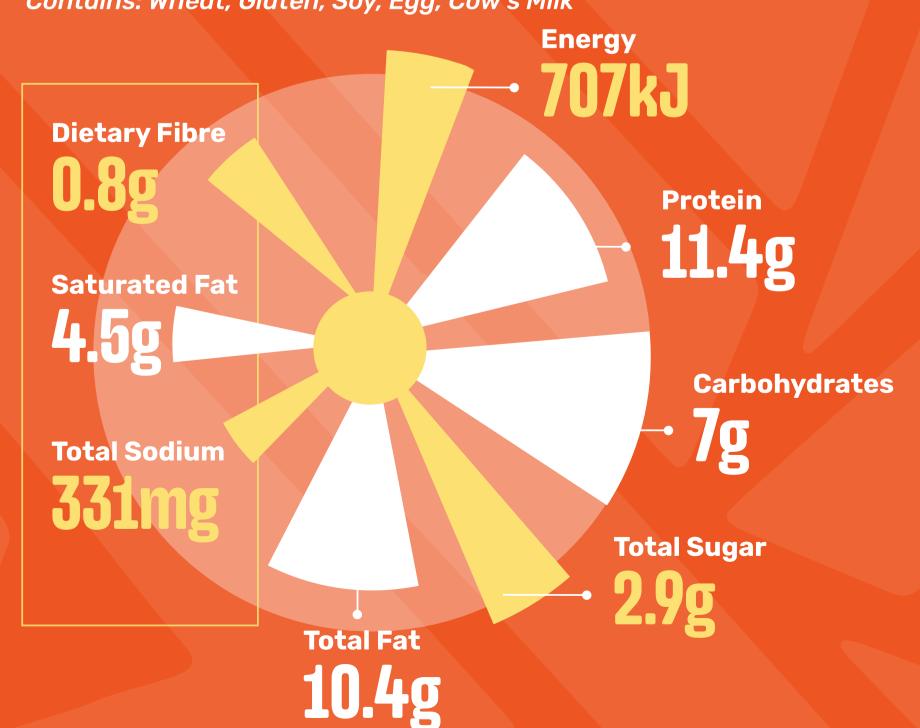

#### ORIGINAL SPUR BEEF BURGER

(Side Salad)

Contains: Wheat, Gluten, Soy, Egg, Cow's Milk