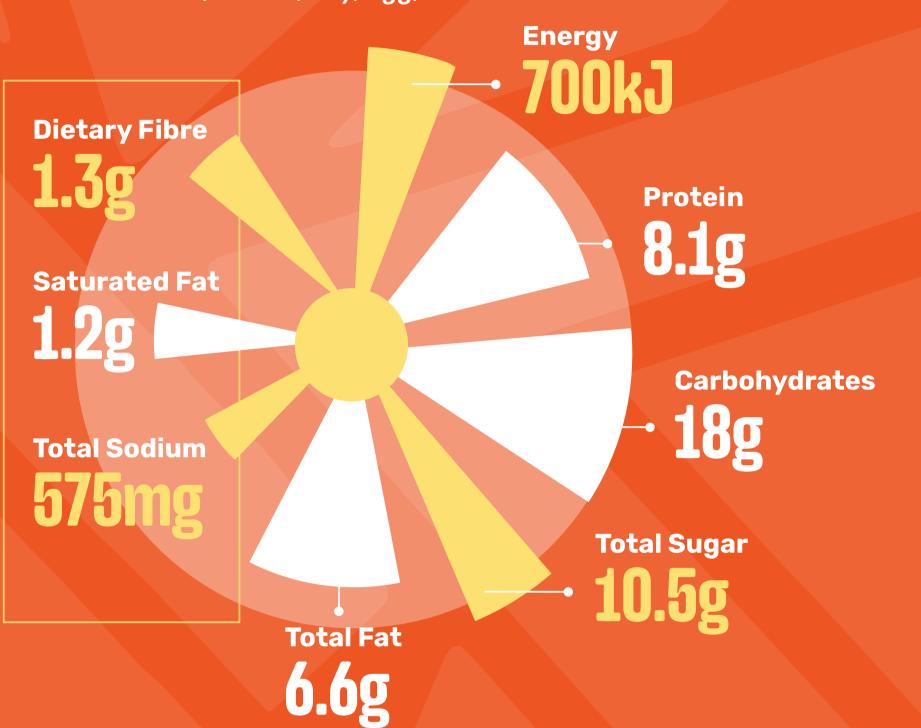

#### DOUBLE BEEF CHEESE BURGER

(Standard)

Contains: Wheat, Gluten, Soy, Egg, Cow's Milk