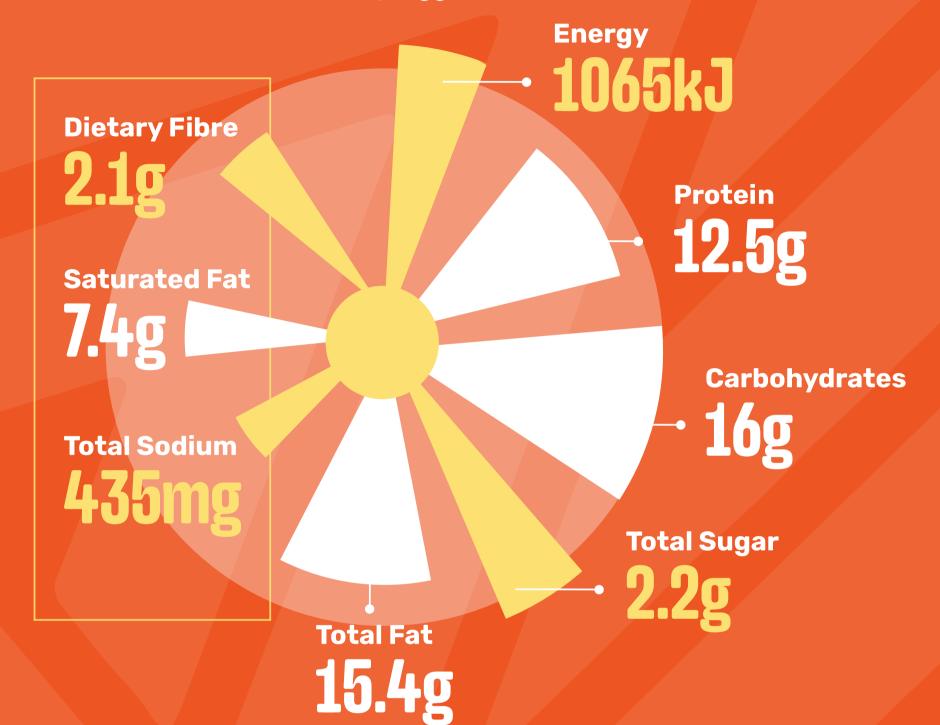

#### ORIGINAL SPUR BEEF BURGER

(Standard)

Contains: Wheat, Gluten, Soy, Egg, Cow's Milk