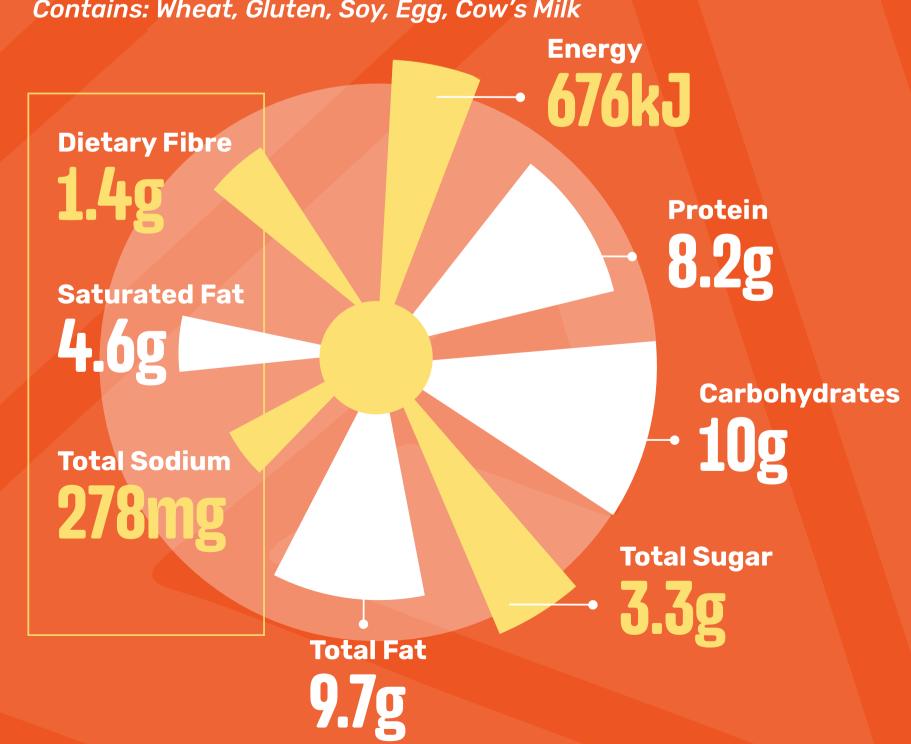

#### ORIGINAL SPUR BEEF BURGER

(Side Salad)

Contains: Wheat, Gluten, Soy, Egg, Cow's Milk