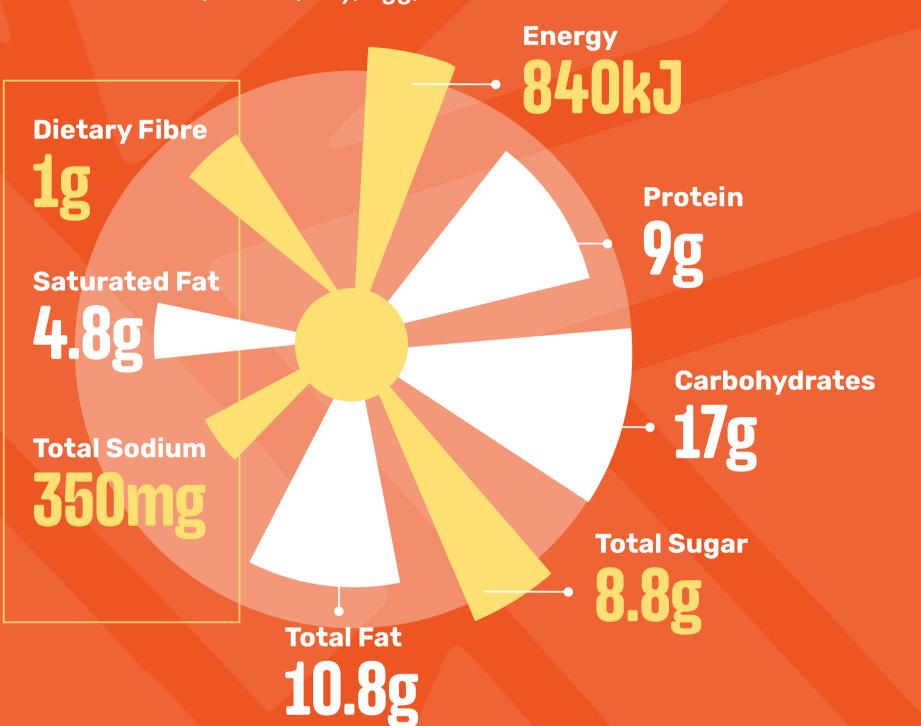

#### ORIGINAL SPUR BEEF BURGER

(Baked Potato with Sour Cream & Onion Rings)

Contains: Wheat, Gluten, Soy, Egg, Cow's Milk