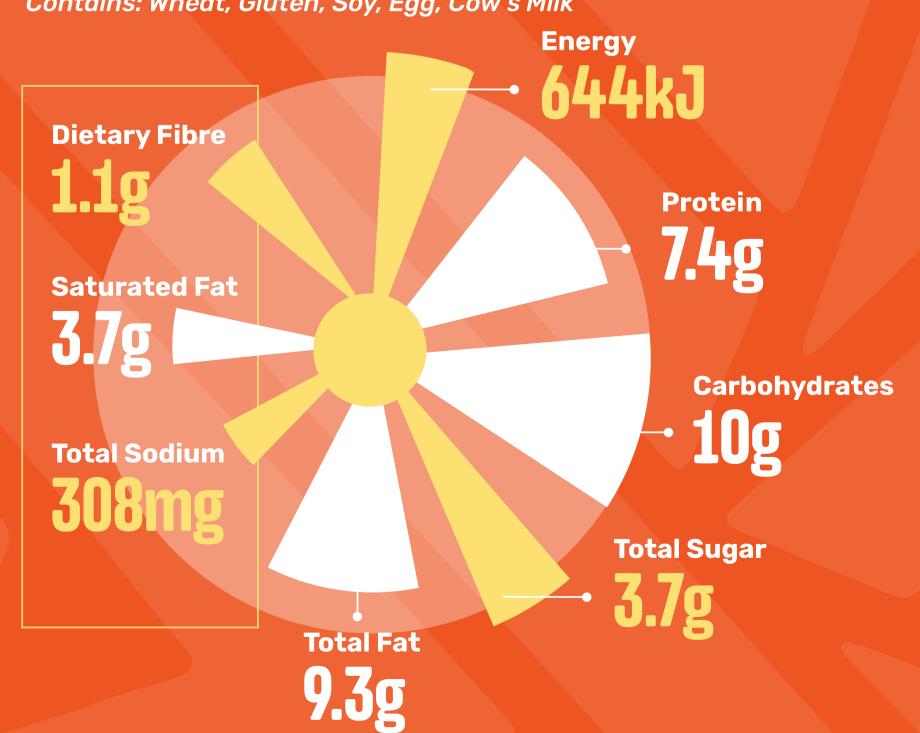

#### ORIGINAL SPUR BEEF BURGER

(Baked Potato with Sour Cream & Onion Rings)

Contains: Wheat, Gluten, Soy, Egg, Cow's Milk