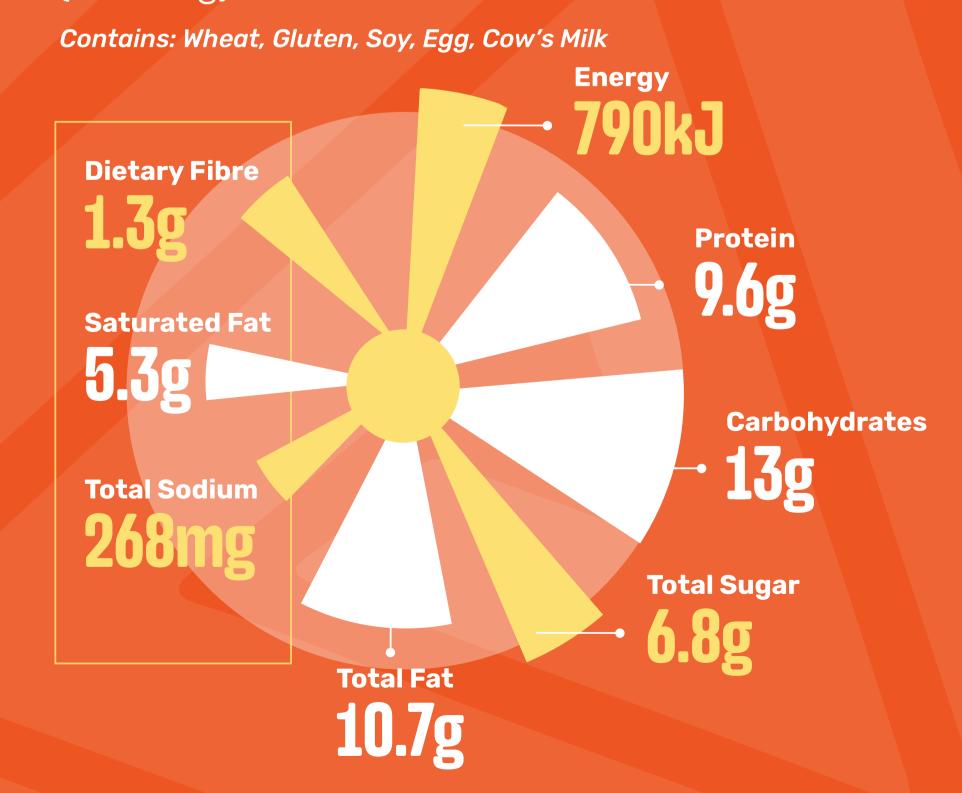

#### ORIGINAL SPUR BEEF BURGER

(Standard)

Contains: Wheat, Gluten, Soy, Egg, Cow's Milk