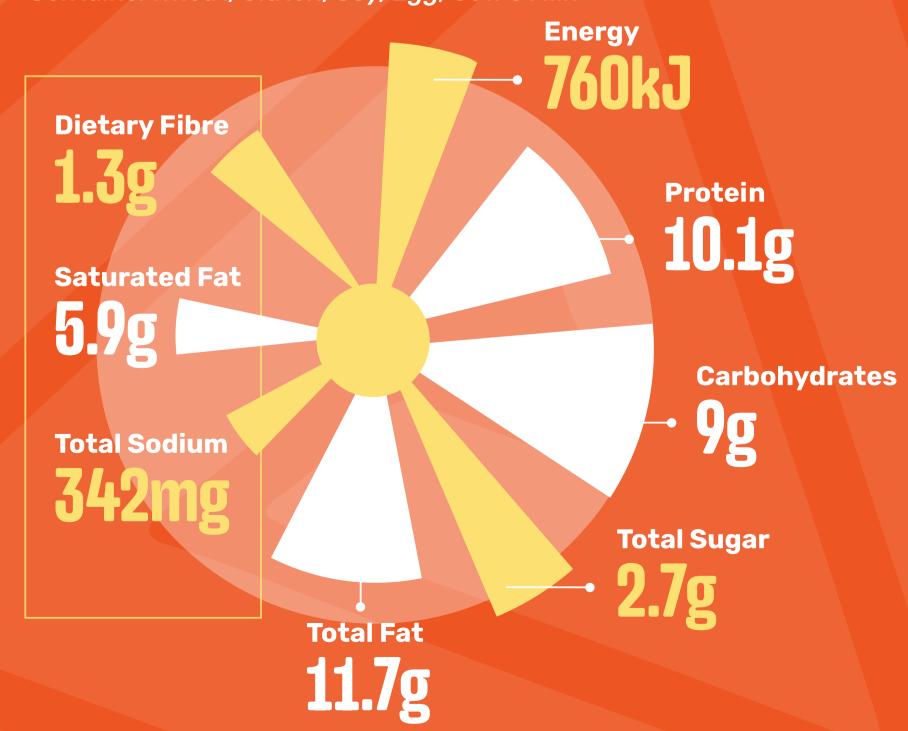

#### ORIGINAL SPUR BEEF BURGER

(Side Salad)

Contains: Wheat, Gluten, Soy, Egg, Cow's Milk