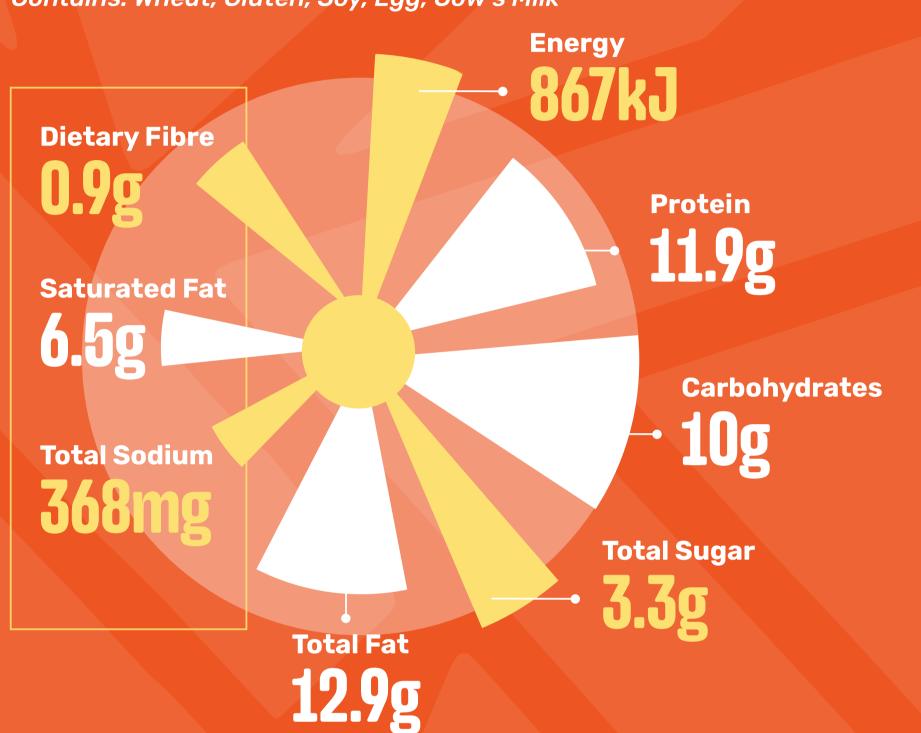

#### ORIGINAL SPUR BEEF BURGER

(Side Salad)

Contains: Wheat, Gluten, Soy, Egg, Cow's Milk