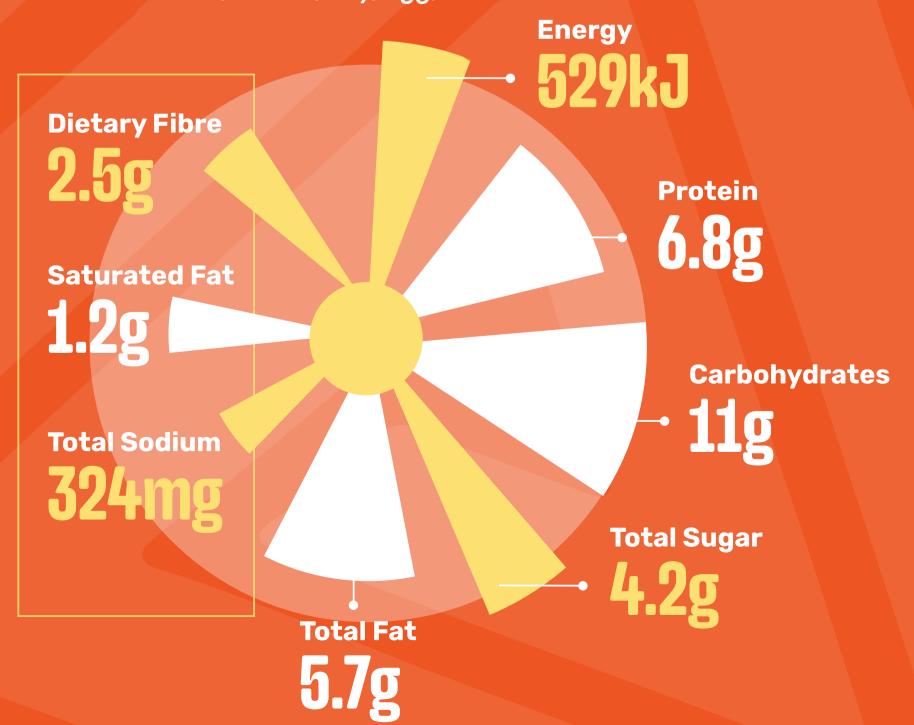

#### ORIGINAL SPUR BEEF BURGER

(Standard)

Contains: Wheat, Gluten, Soy, Egg, Cow's Milk