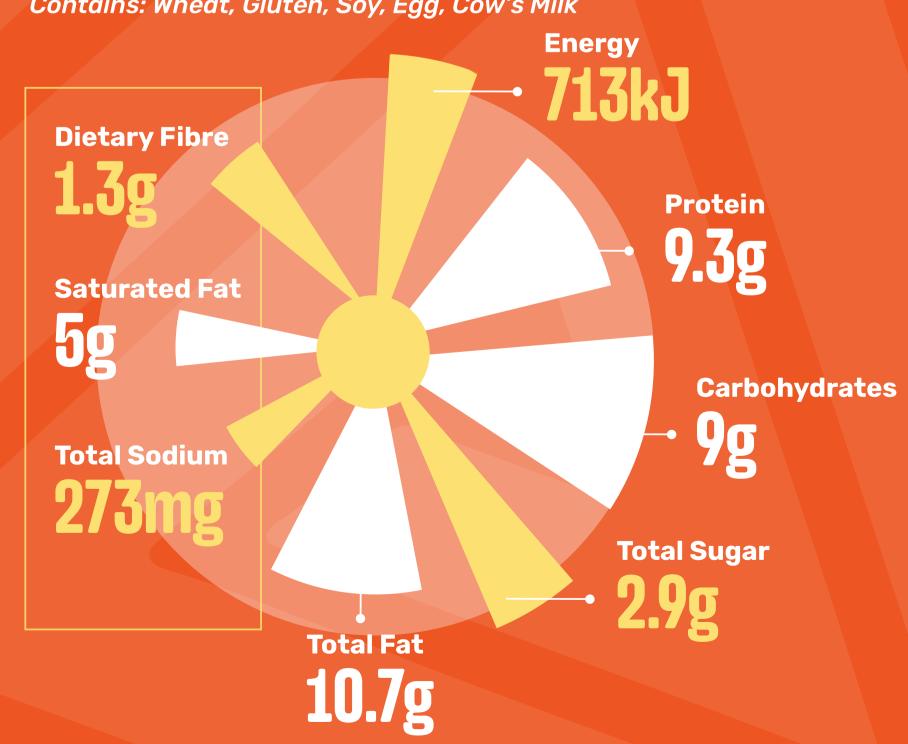

#### ORIGINAL SPUR BEEF BURGER

(Baked Potato with Sour Cream & Onion Rings)

Contains: Wheat, Gluten, Soy, Egg, Cow's Milk