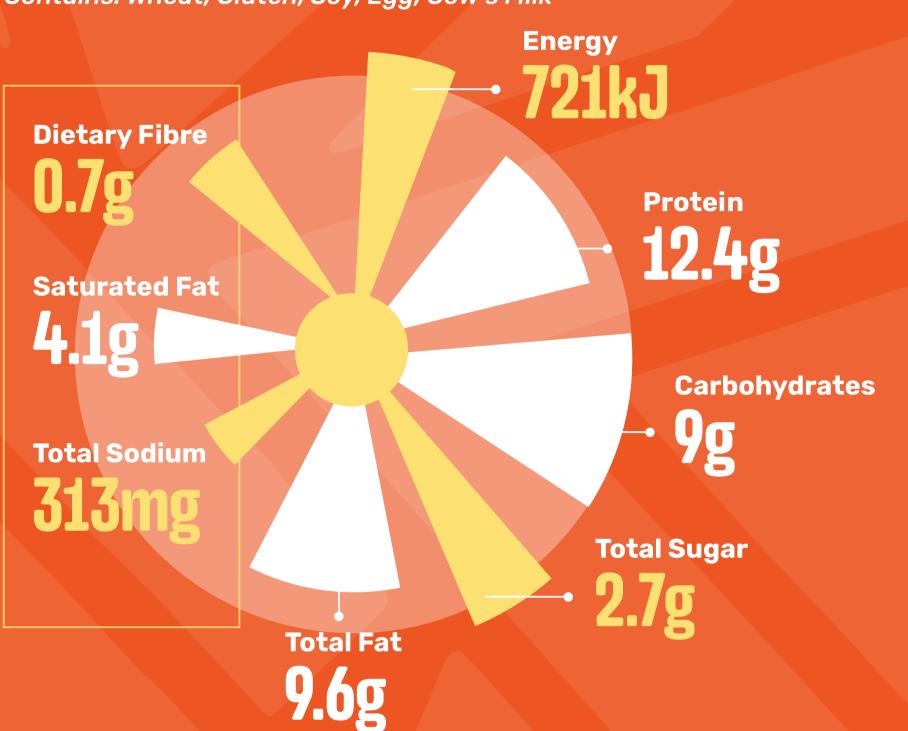

#### ORIGINAL SPUR BEEF BURGER

(Baked Potato with Sour Cream & Onion Rings)

Contains: Wheat, Gluten, Soy, Egg, Cow's Milk