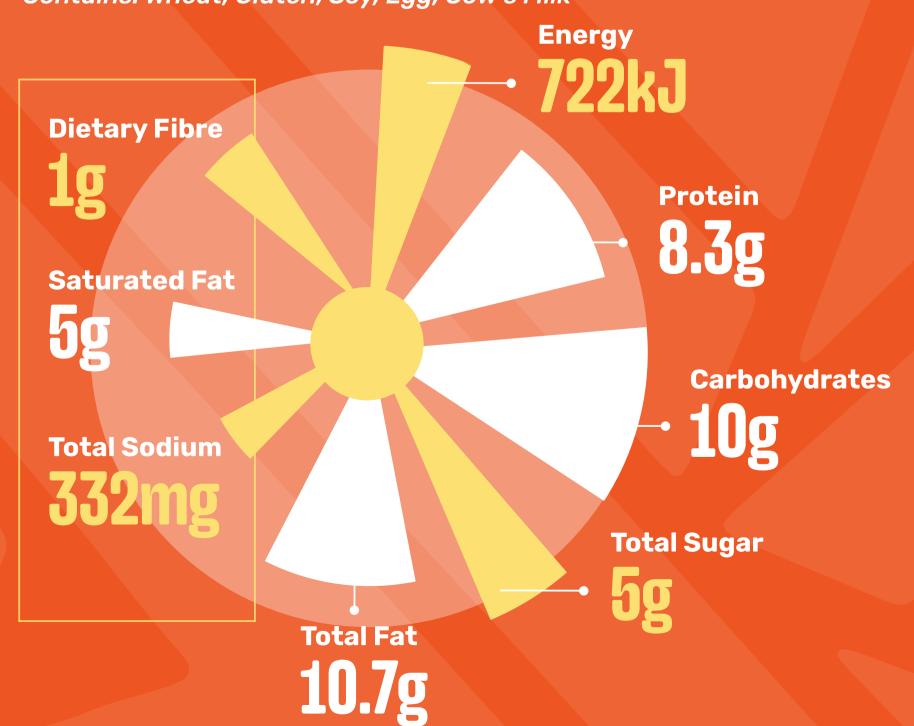

#### ORIGINAL SPUR BEEF BURGER

(Baked Potato with Sour Cream & Onion Rings)

Contains: Wheat, Gluten, Soy, Egg, Cow's Milk