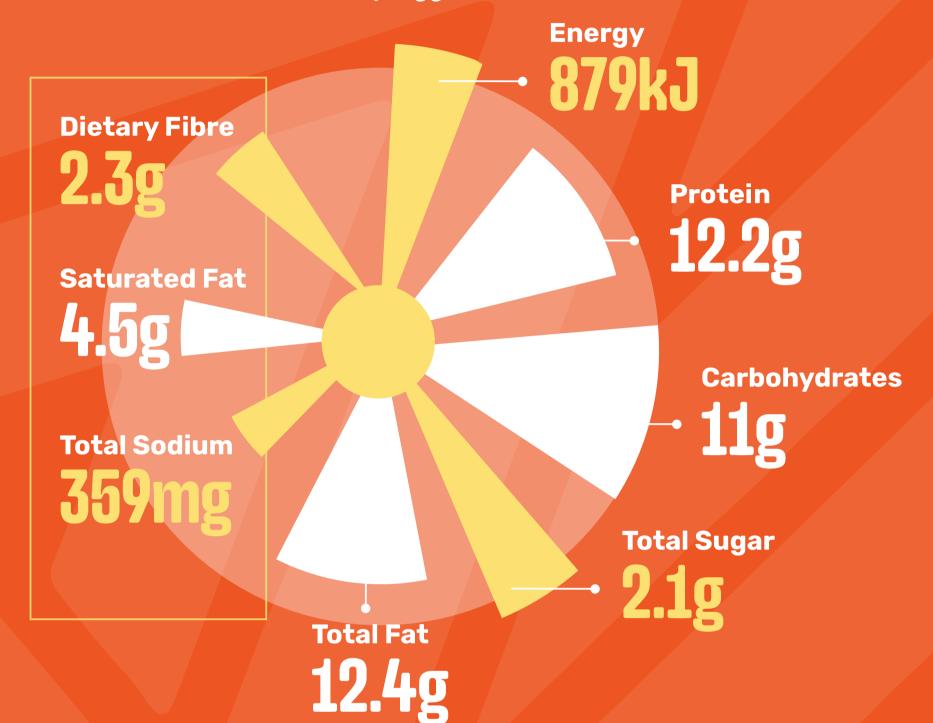

#### ORIGINAL SPUR BEEF BURGER

(Side Salad)

Contains: Wheat, Gluten, Soy, Egg, Cow's Milk