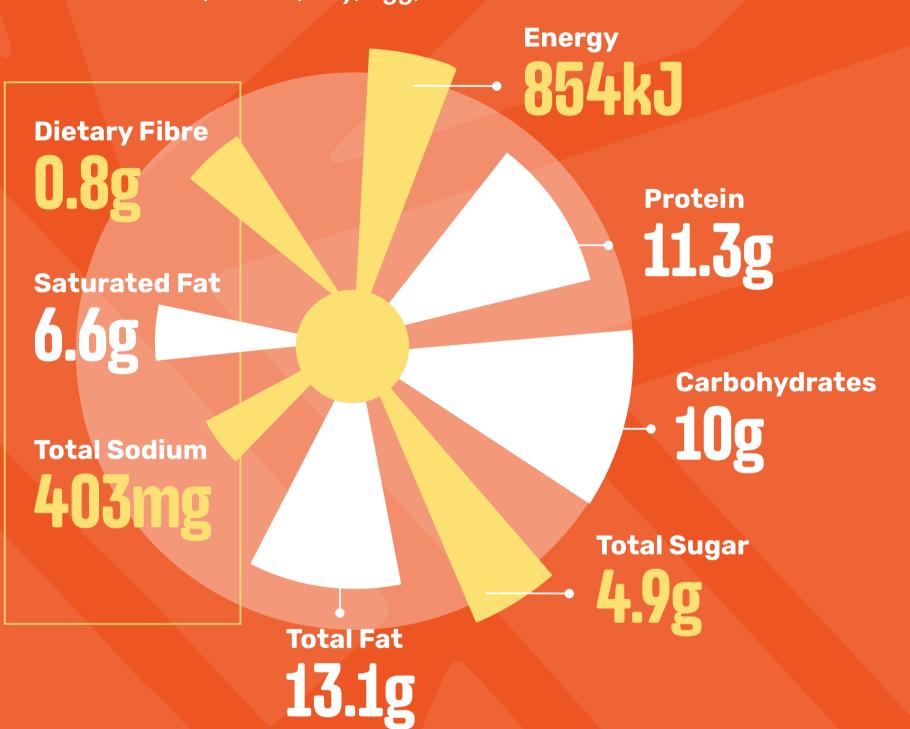

#### ORIGINAL SPUR BEEF BURGER

(Standard)

Contains: Wheat, Gluten, Soy, Egg, Cow's Milk