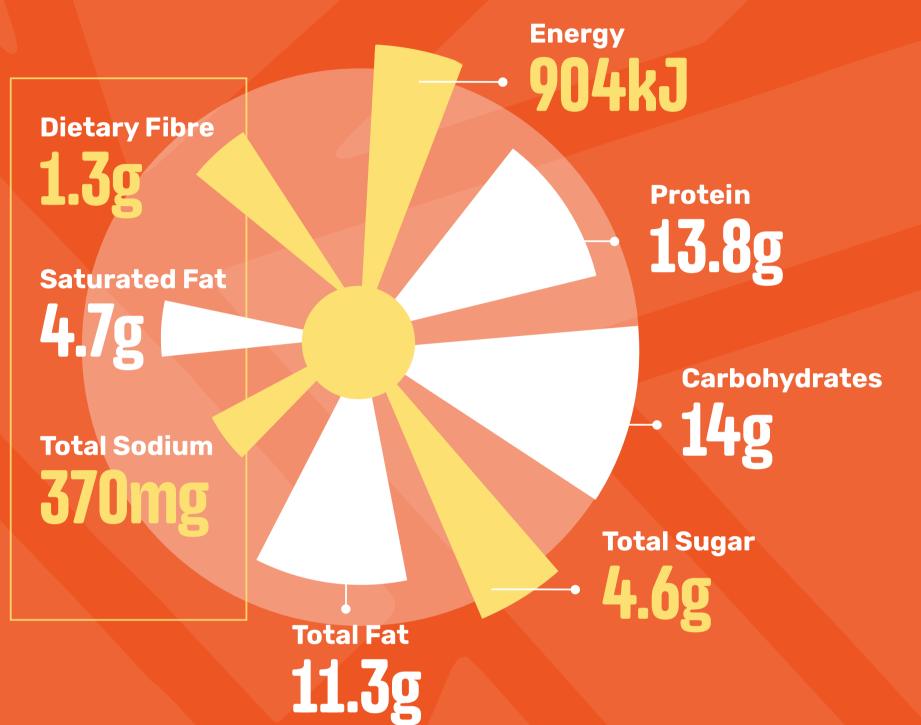

#### ORIGINAL SPUR DOUBLE BEEF BURGER

(Chips & Onion Rings)

Contains: Wheat, Gluten, Soy, Egg, Cow's Milk

Per 100 g serving