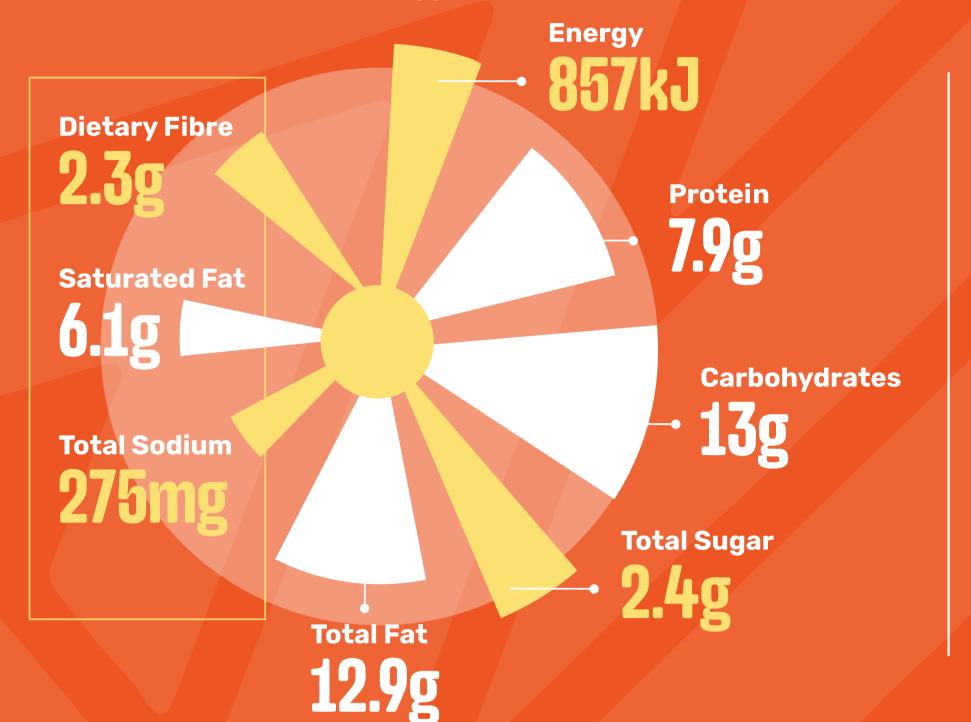

#### ORIGINAL SPUR BEEF BURGER

(Baked Potato with Sour Cream & Onion Rings)

Contains: Wheat, Gluten, Soy, Egg, Cow's Milk