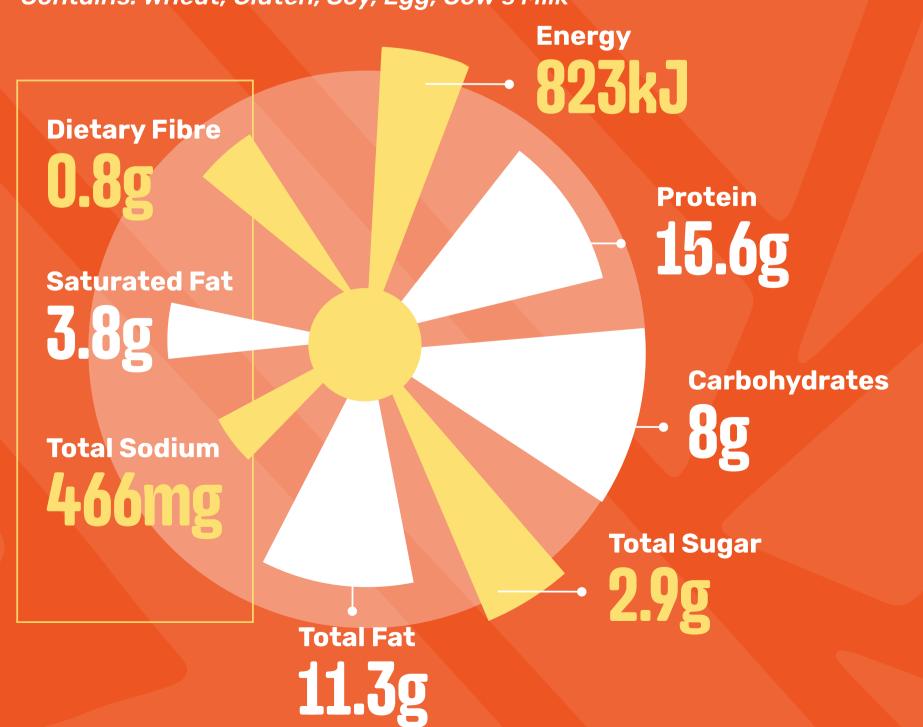

### ORIGINAL SPUR DOUBLE BEEF BURGER

(Standard)

Contains: Wheat, Gluten, Soy, Egg, Cow's Milk