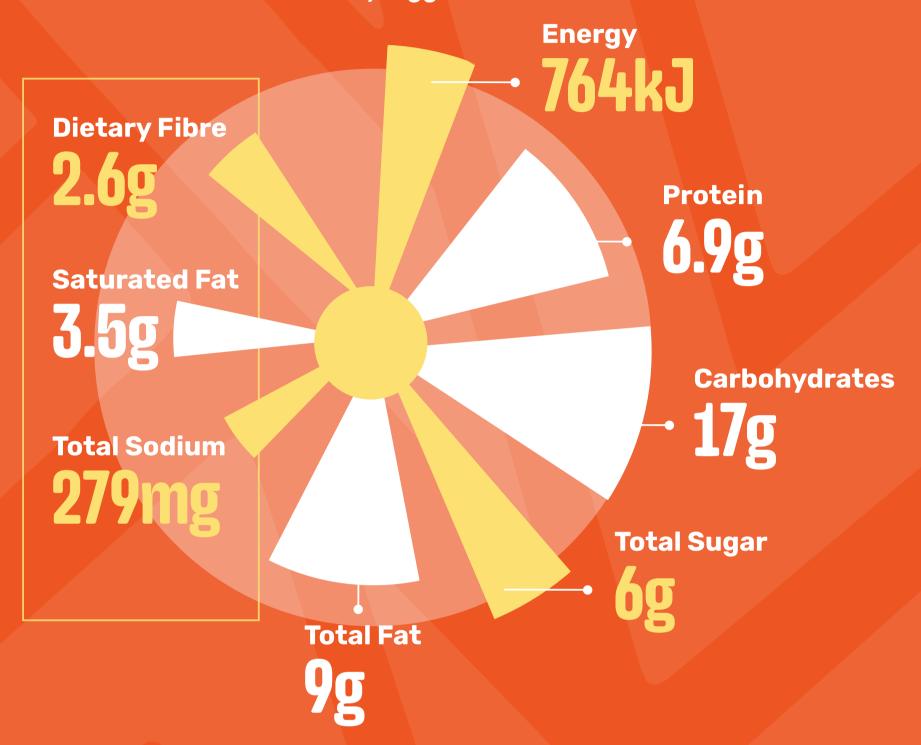

#### ORIGINAL SPUR BEEF BURGER

(Standard)

Contains: Wheat, Gluten, Soy, Egg, Cow's Milk

Per 100 g serving