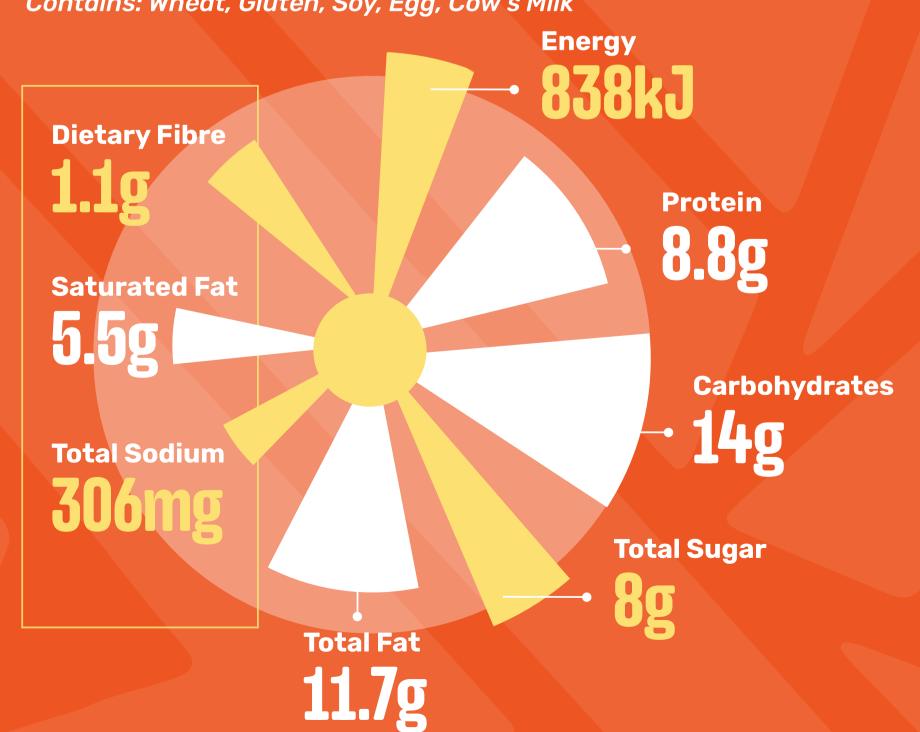

#### ORIGINAL SPUR BEEF BURGER

(Chips & Onion Rings)

Contains: Wheat, Gluten, Soy, Egg, Cow's Milk