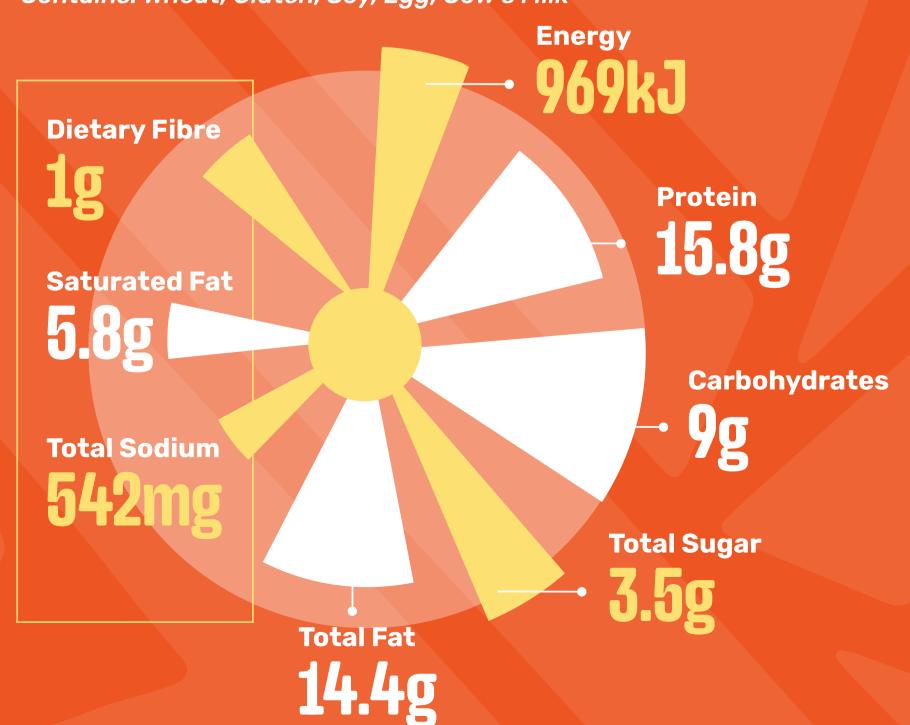

#### ORIGINAL SPUR BEEF BURGER

(Side Salad)

Contains: Wheat, Gluten, Soy, Egg, Cow's Milk