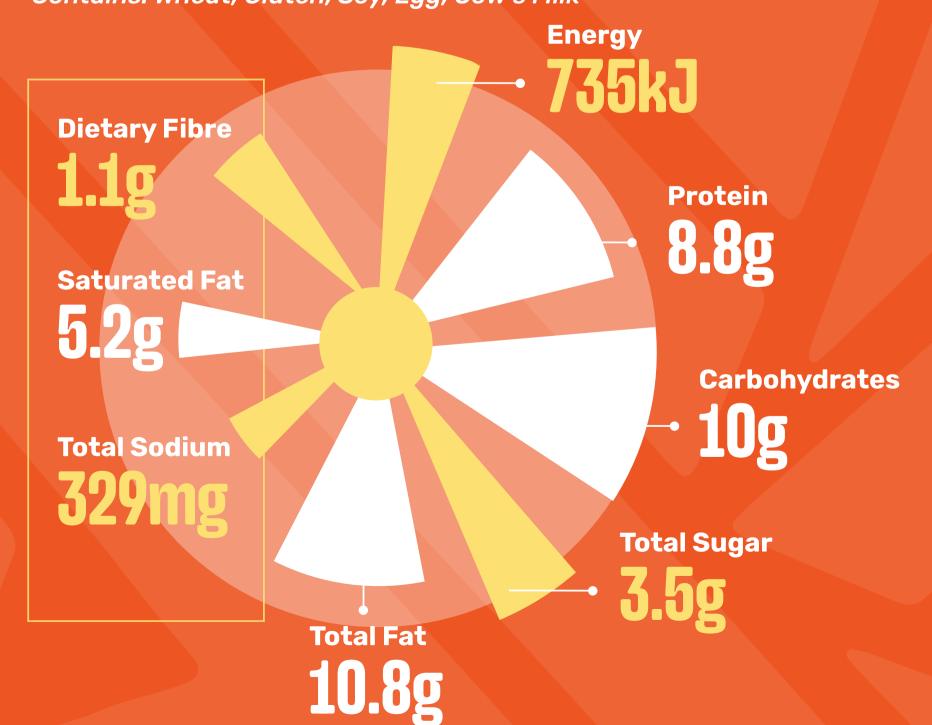

#### ORIGINAL SPUR BEEF BURGER

(Chips & Onion Rings)

Contains: Wheat, Gluten, Soy, Egg, Cow's Milk