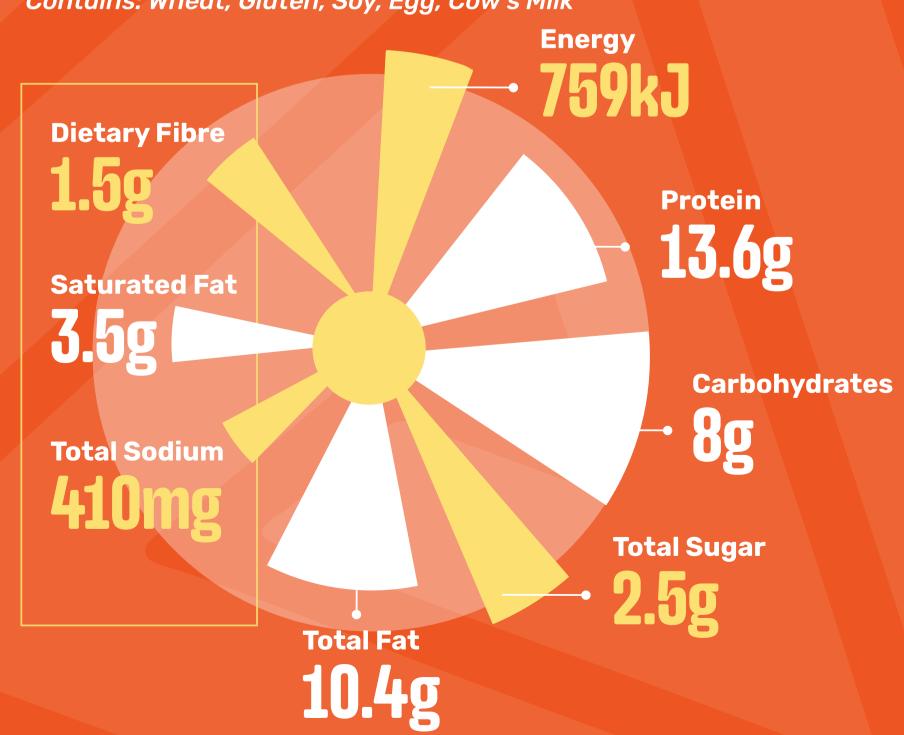

#### ORIGINAL SPUR BEEF BURGER

(Baked Potato with Sour Cream & Onion Rings)

Contains: Wheat, Gluten, Soy, Egg, Cow's Milk