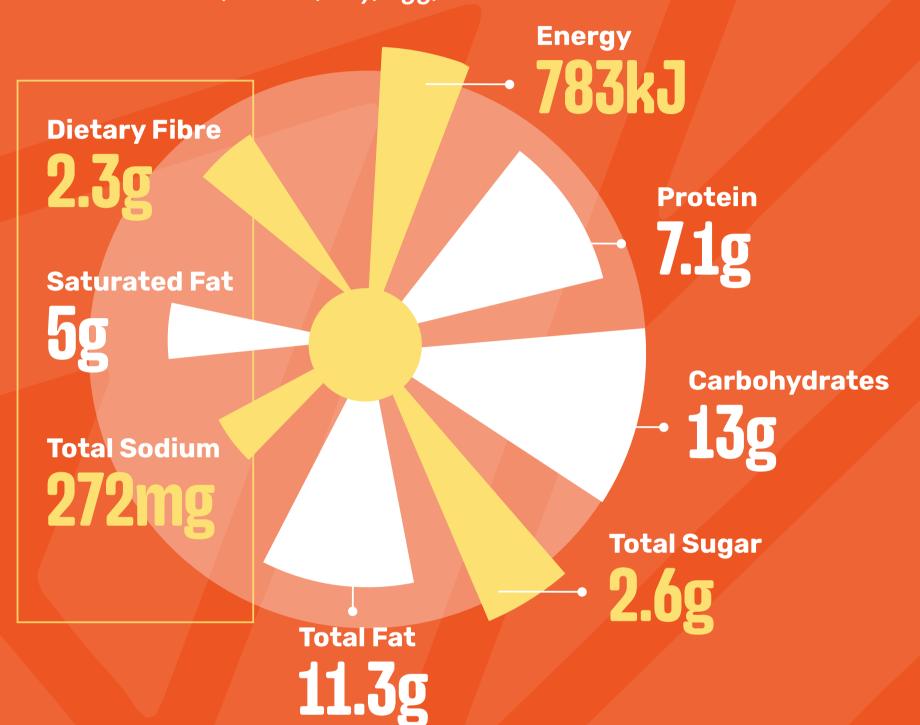

#### ORIGINAL SPUR BEEF BURGER

(Standard)

Contains: Wheat, Gluten, Soy, Egg, Cow's Milk