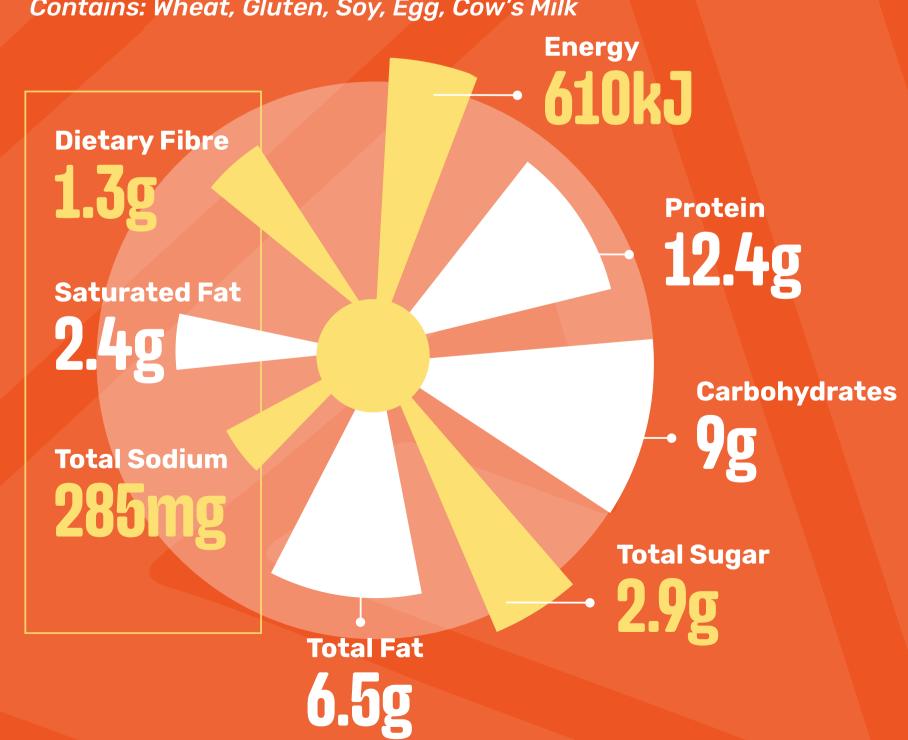

#### ORIGINAL SPUR BEEF BURGER

(Baked Potato with Sour Cream & Onion Rings)

Contains: Wheat, Gluten, Soy, Egg, Cow's Milk