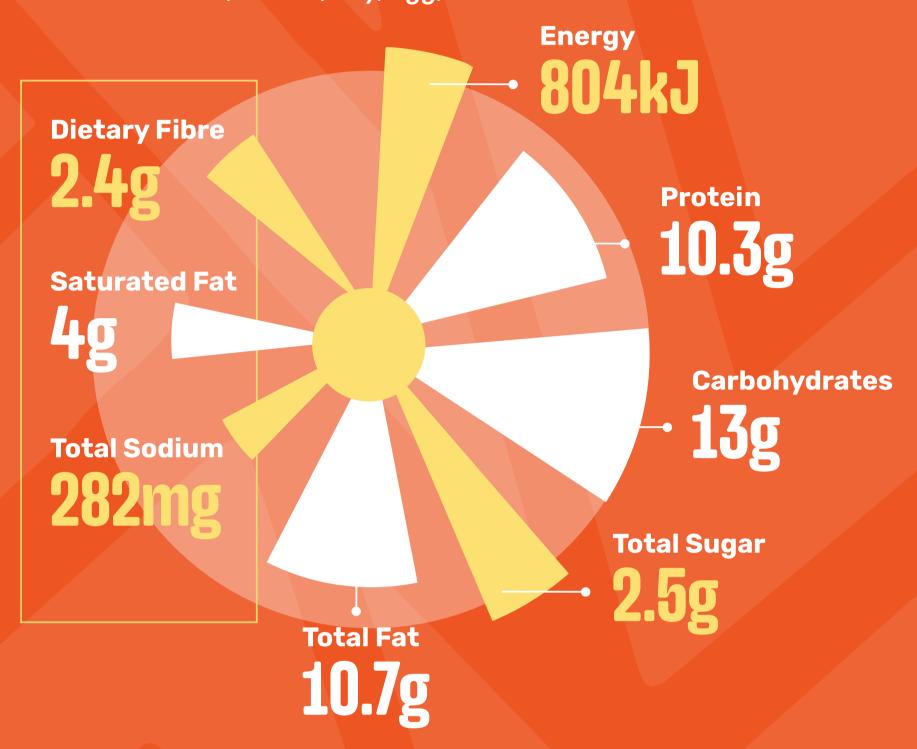

#### ORIGINAL SPUR BEEF BURGER

(Standard)

Contains: Wheat, Gluten, Soy, Egg, Cow's Milk