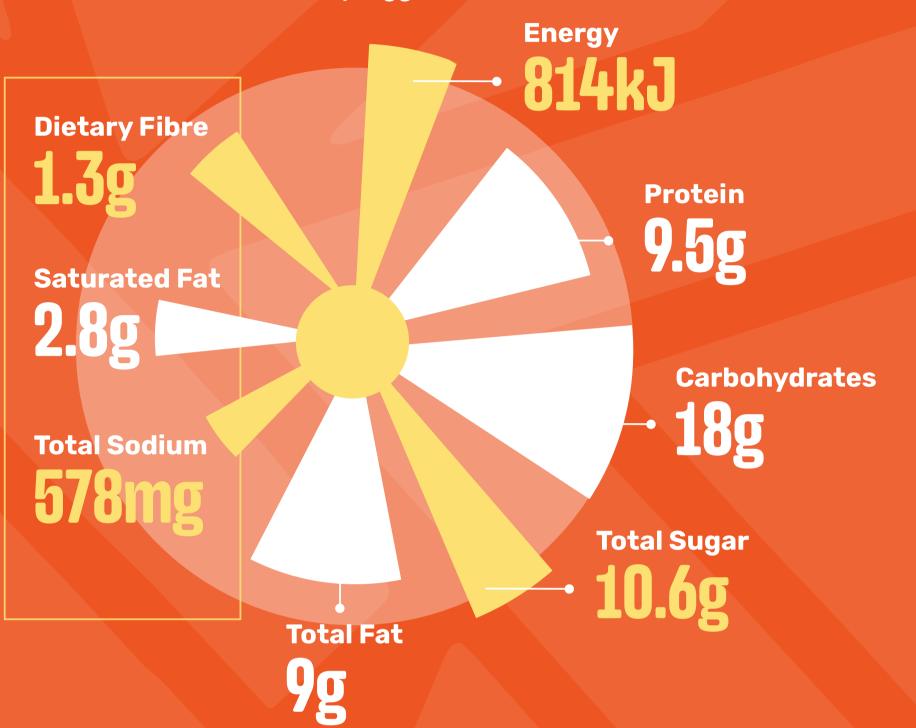

Per 100 g serving

#### ORIGINAL SPUR BEEF BURGER

(Standard)

Contains: Wheat, Gluten, Soy, Egg, Cow's Milk