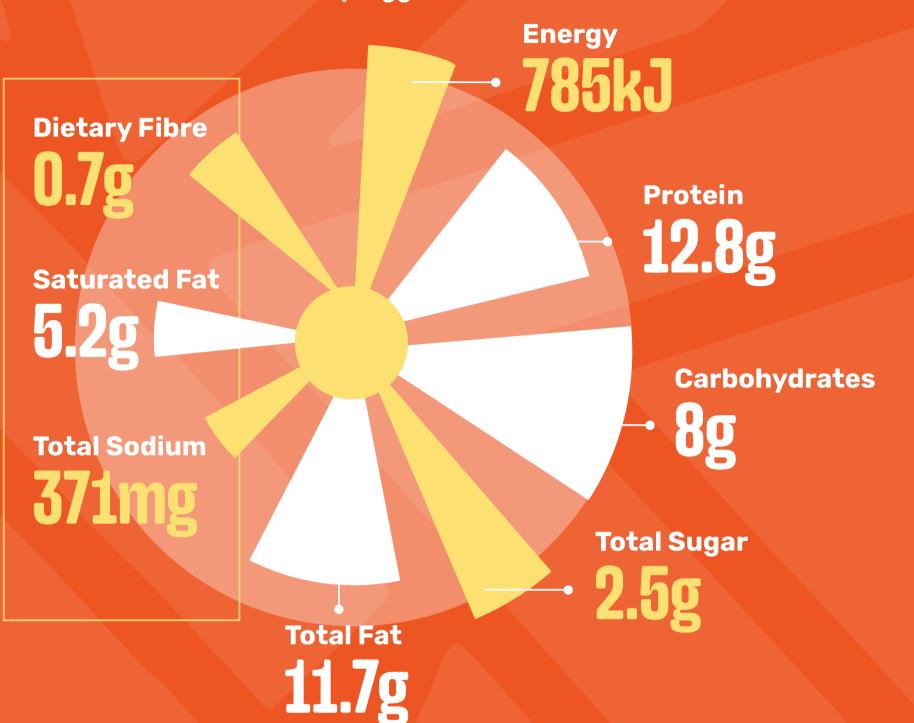

#### ORIGINAL SPUR BEEF BURGER

(Baked Potato with Sour Cream & Onion Rings)

Contains: Wheat, Gluten, Soy, Egg, Cow's Milk