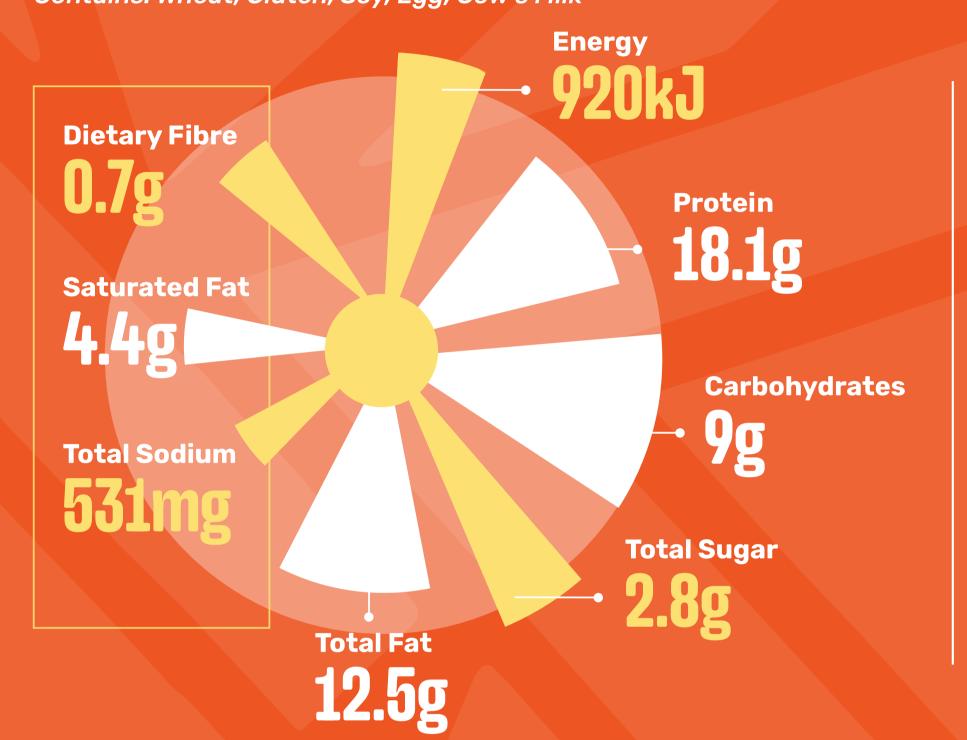

#### ORIGINAL SPUR BEEF BURGER

(Baked Potato with Sour Cream & Onion Rings)

Contains: Wheat, Gluten, Soy, Egg, Cow's Milk