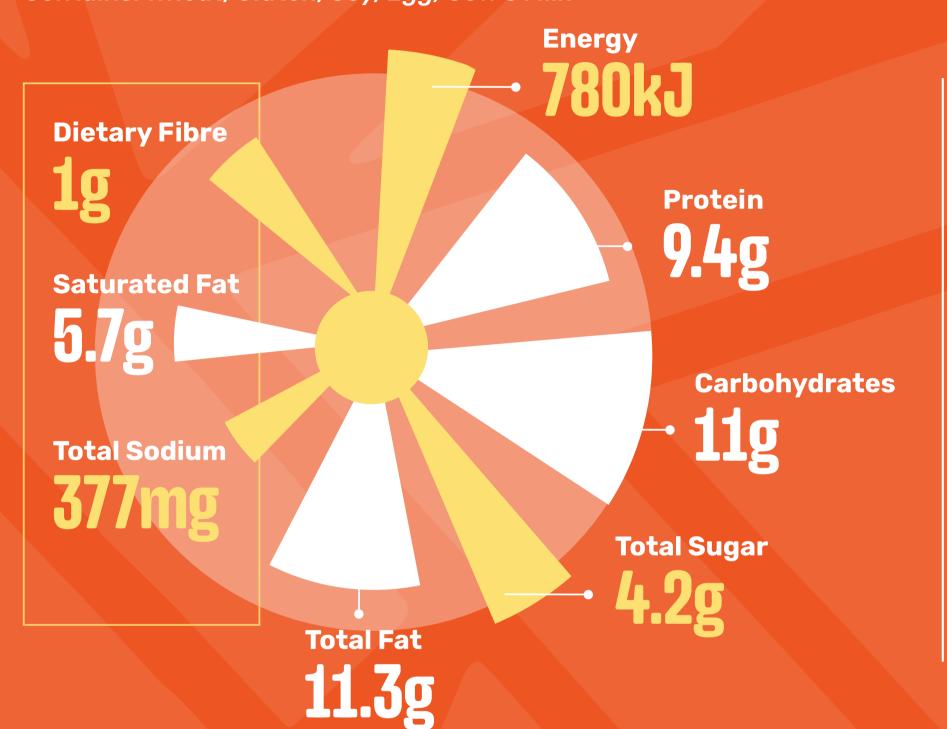

#### ORIGINAL SPUR BEEF BURGER

(Side Salad)

Contains: Wheat, Gluten, Soy, Egg, Cow's Milk