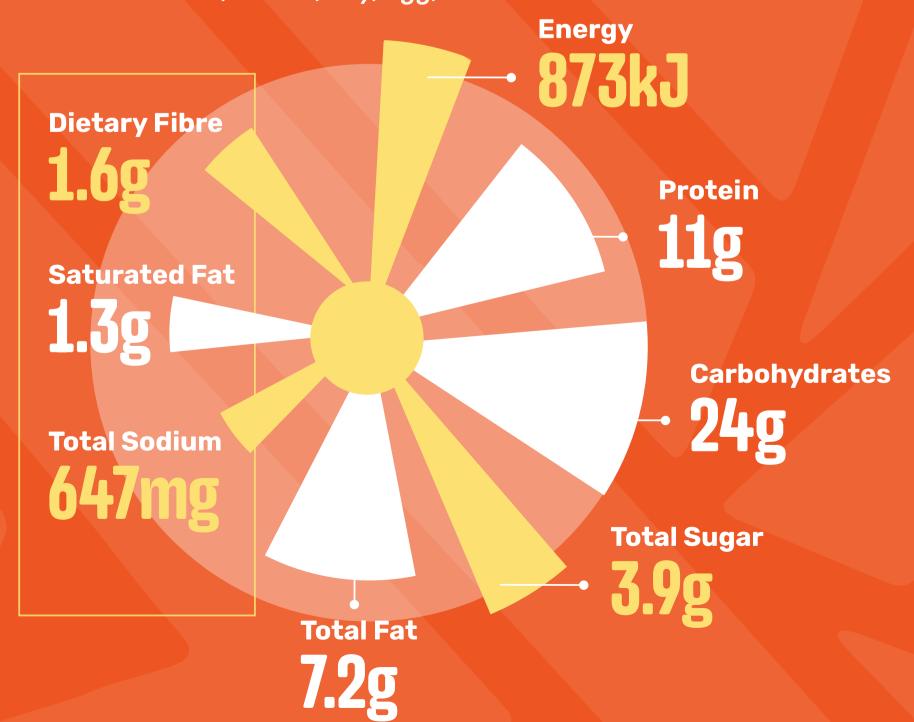

#### ORIGINAL SPUR BEEF BURGER

(Side Salad)

Contains: Wheat, Gluten, Soy, Egg, Cow's Milk