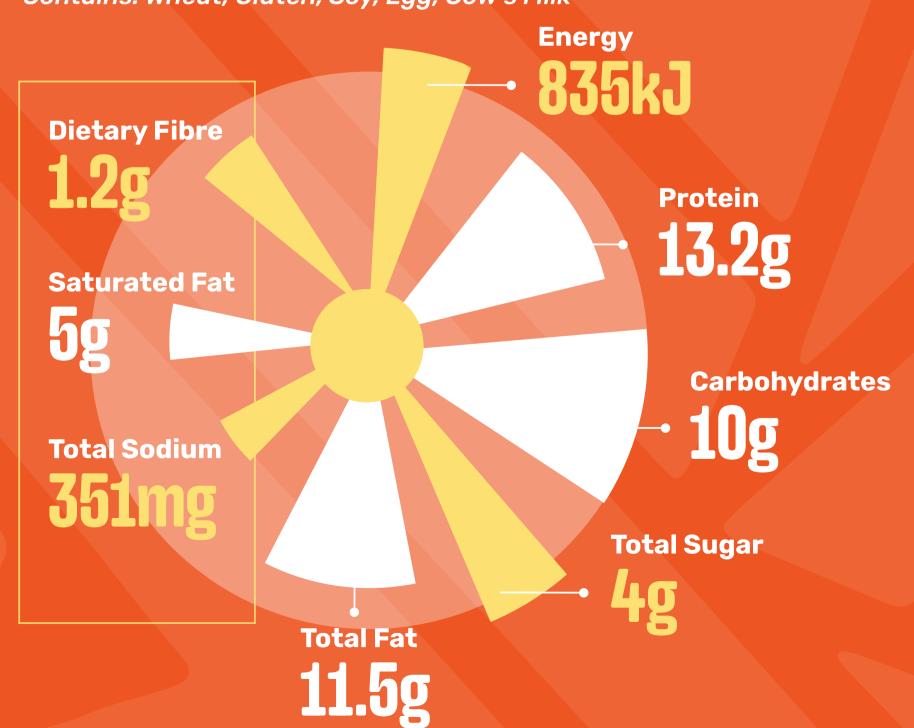

### ORIGINAL SPUR DOUBLE BEEF BURGER

(Standard)

Contains: Wheat, Gluten, Soy, Egg, Cow's Milk