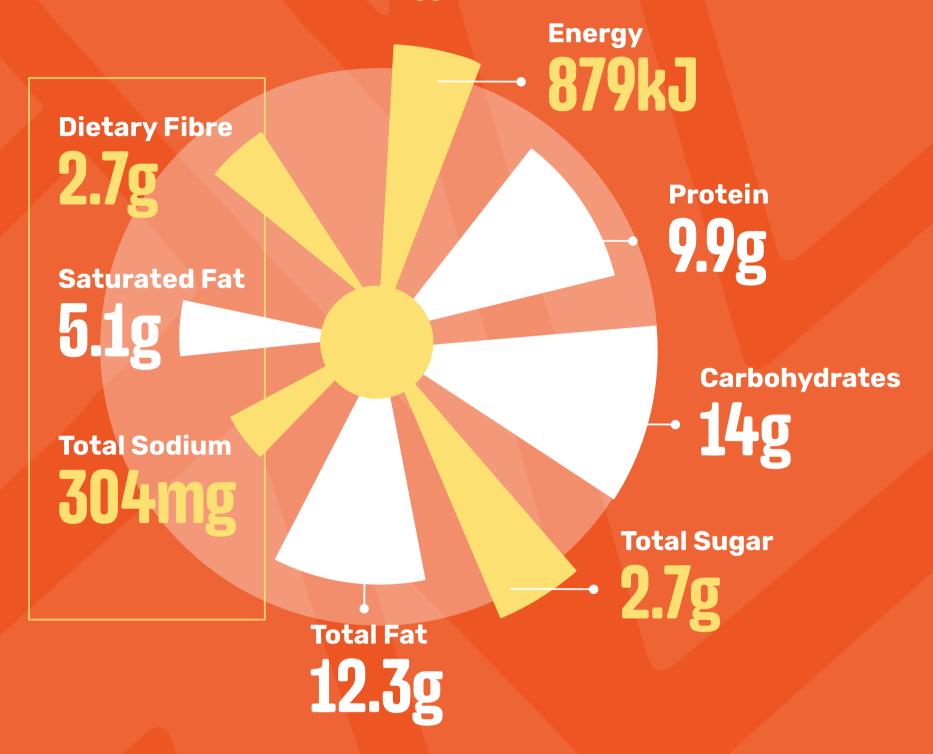

#### BEEF CHEESE BURGER

(Standard)

Contains: Wheat, Gluten, Soy, Egg, Cow's Milk

Per 100 g serving