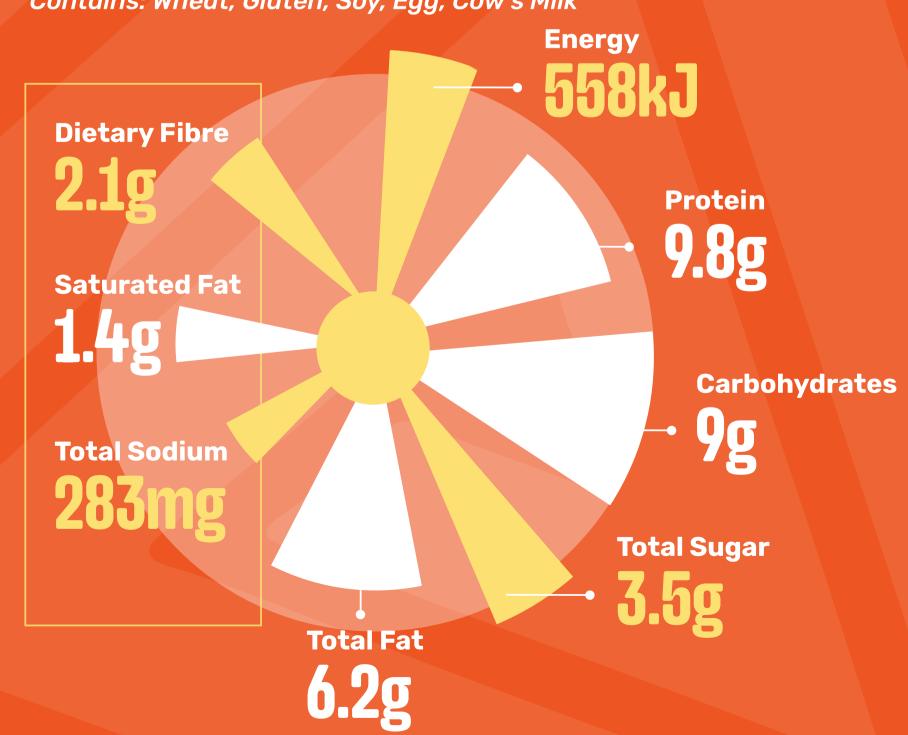

#### ORIGINAL SPUR BEEF BURGER

(Chips & Onion Rings)

Contains: Wheat, Gluten, Soy, Egg, Cow's Milk