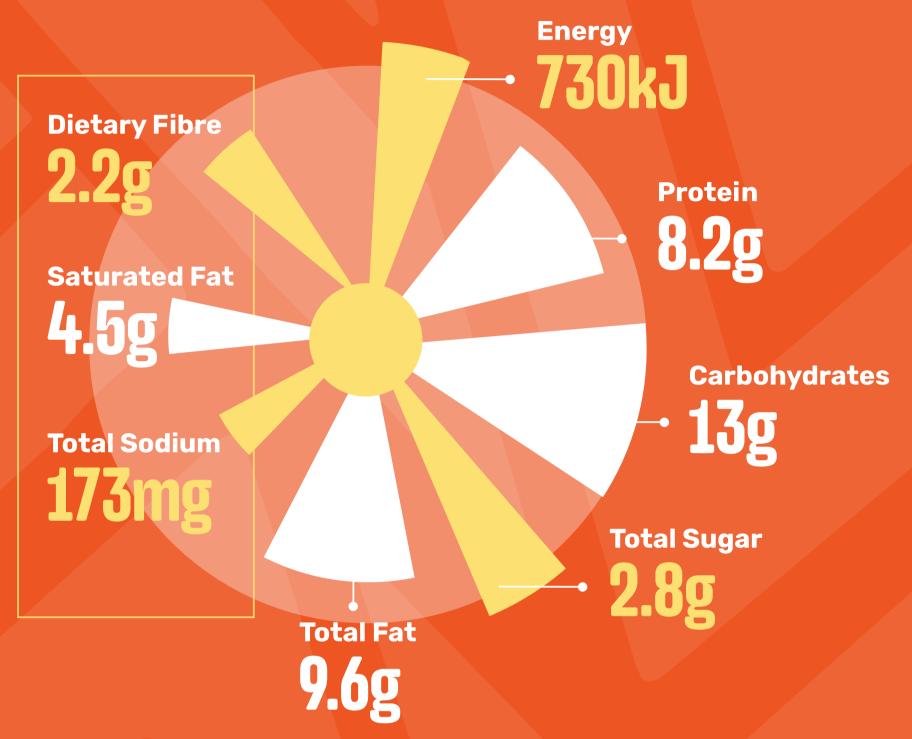

Per 100 g serving

#### ORIGINAL SPUR BEEF BURGER

(Standard)

Contains: Wheat, Gluten, Soy, Egg, Cow's Milk