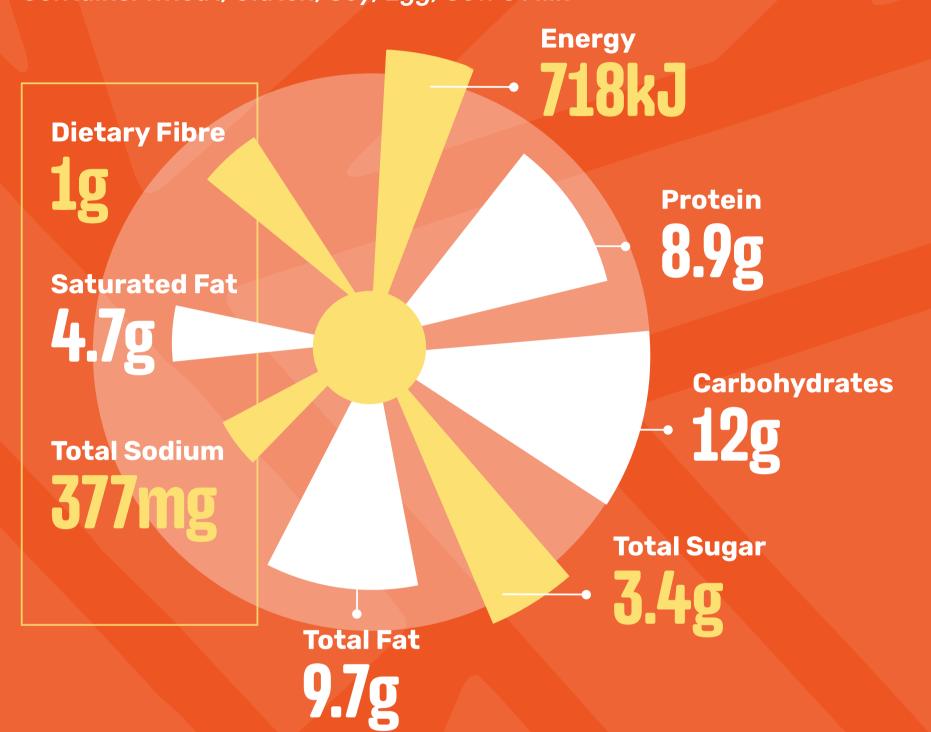

#### ORIGINAL SPUR BEEF BURGER

(Baked Potato with Sour Cream & Onion Rings)

Contains: Wheat, Gluten, Soy, Egg, Cow's Milk