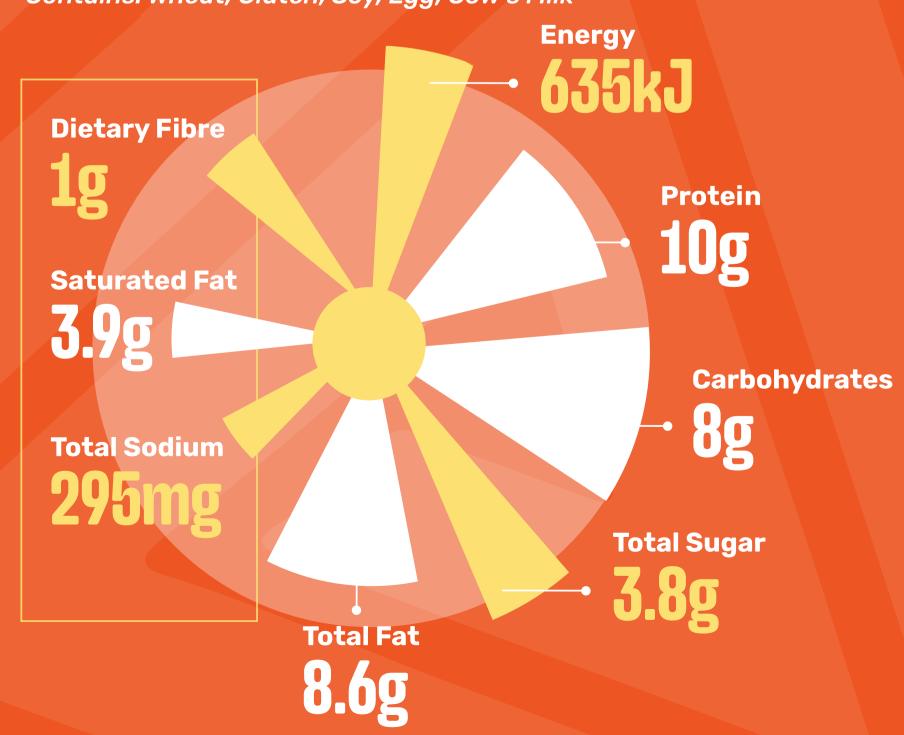

#### ORIGINAL SPUR BEEF BURGER

(Baked Potato with Sour Cream & Onion Rings)

Contains: Wheat, Gluten, Soy, Egg, Cow's Milk