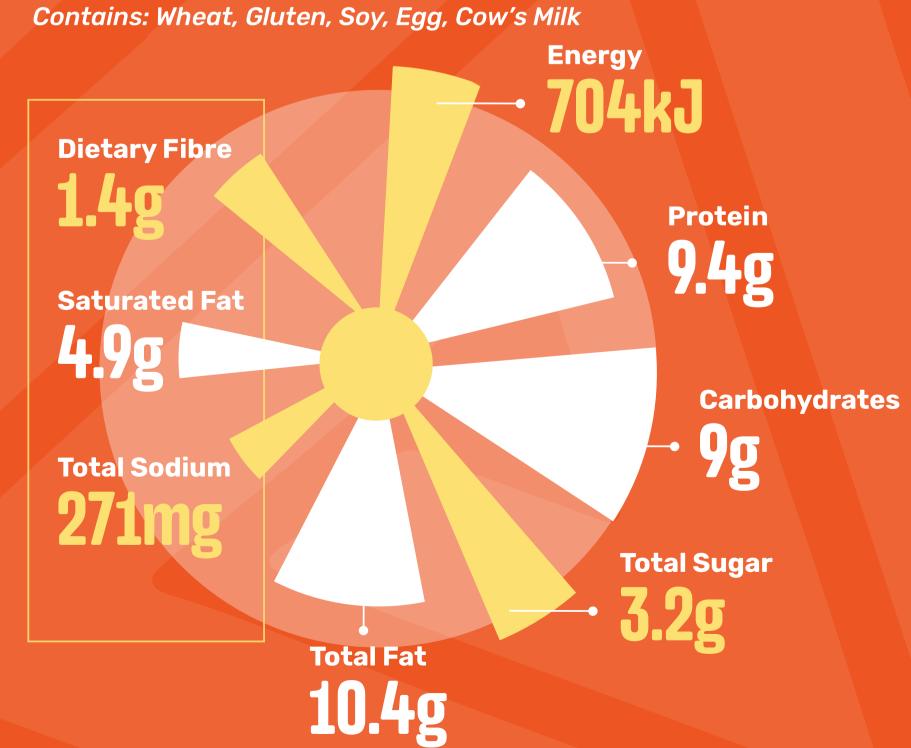

#### ORIGINAL SPUR BEEF BURGER

(Side Salad)

Contains: Wheat, Gluten, Soy, Egg, Cow's Milk