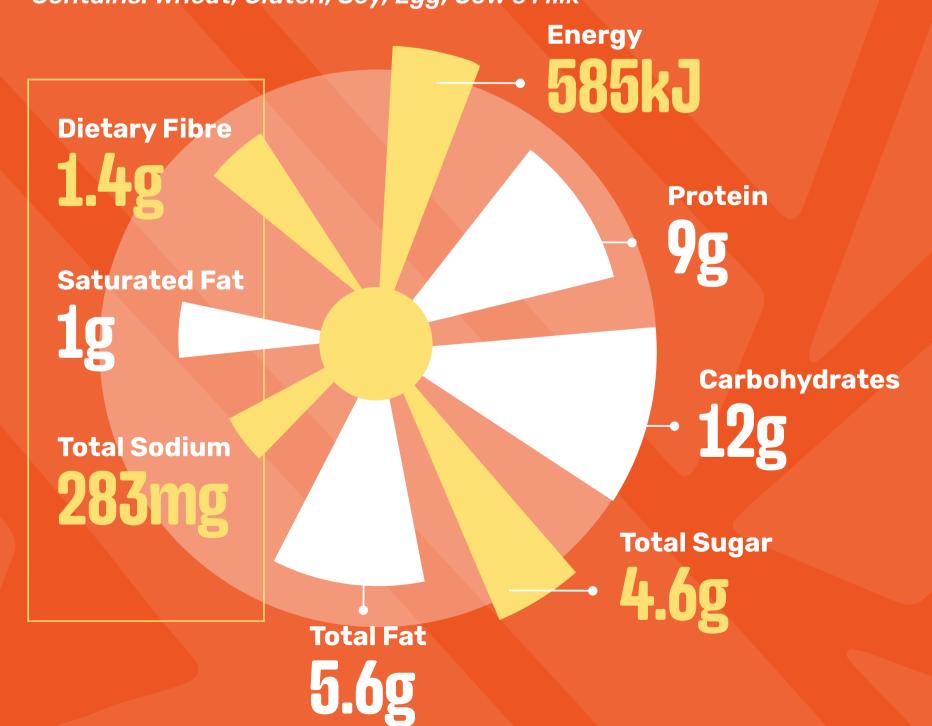

#### ORIGINAL SPUR BEEF BURGER

(Side Salad)

Contains: Wheat, Gluten, Soy, Egg, Cow's Milk