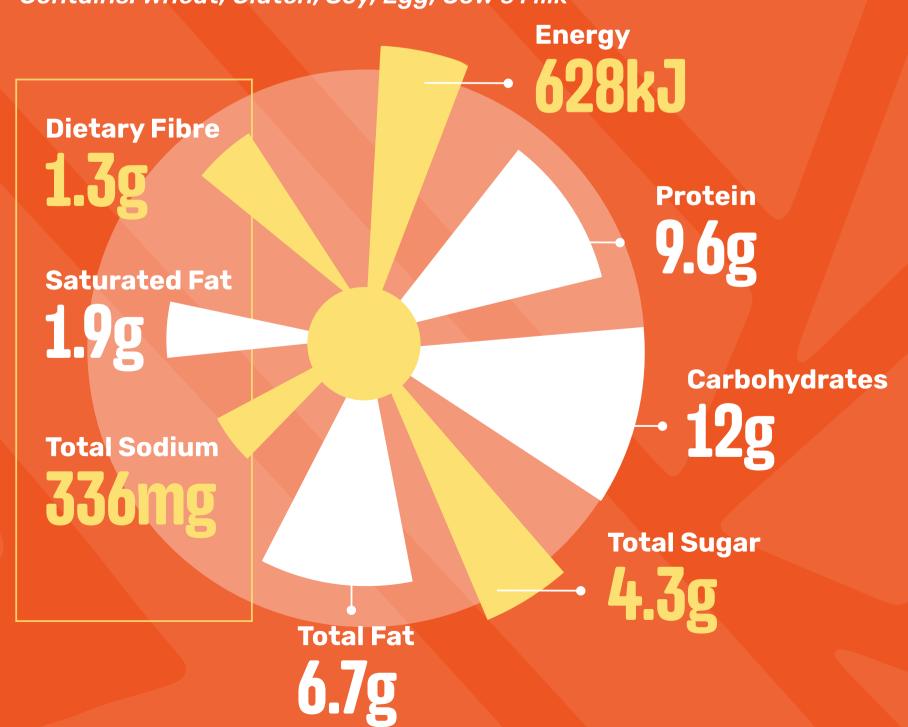

#### ORIGINAL SPUR BEEF BURGER

(Baked Potato with Sour Cream & Onion Rings)

Contains: Wheat, Gluten, Soy, Egg, Cow's Milk