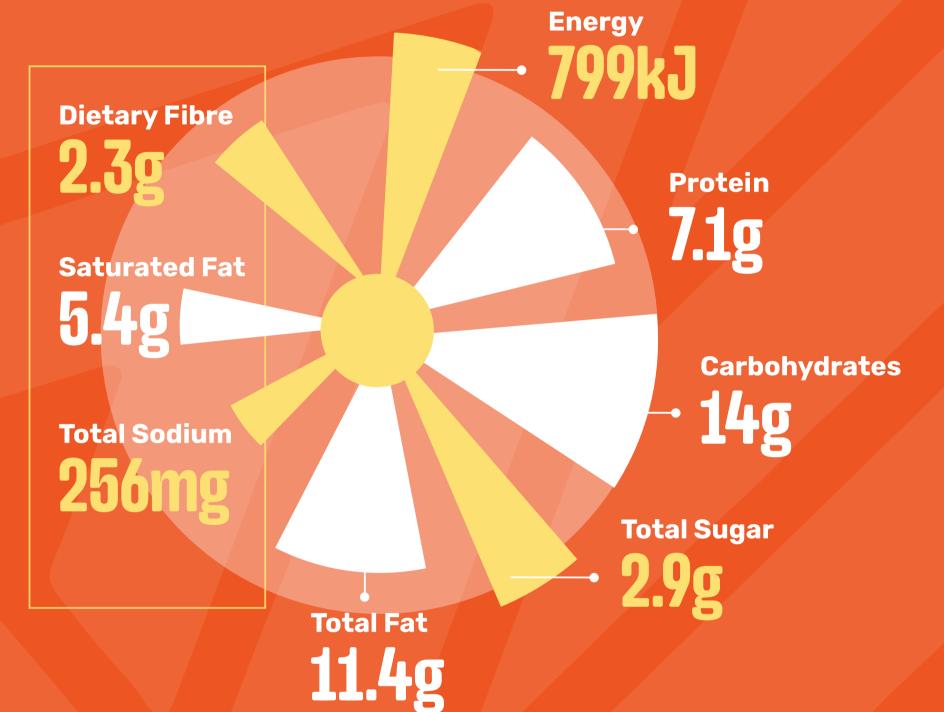

#### ORIGINAL SPUR BEEF BURGER

(Standard)

Contains: Wheat, Gluten, Soy, Egg, Cow's Milk