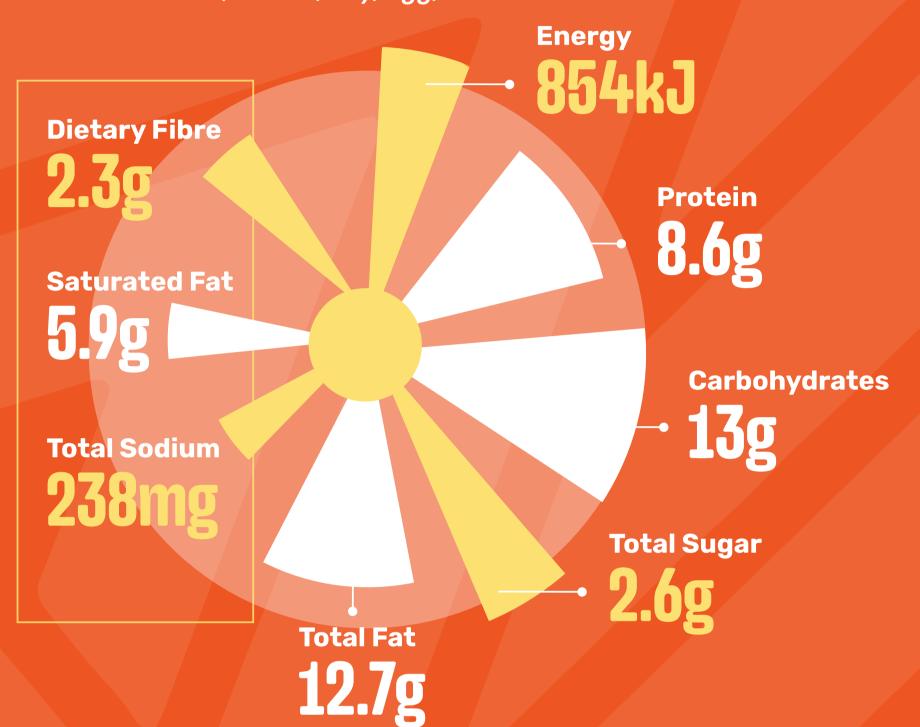

#### ORIGINAL SPUR BEEF BURGER

(Chips & Onion Rings)

Contains: Wheat, Gluten, Soy, Egg, Cow's Milk