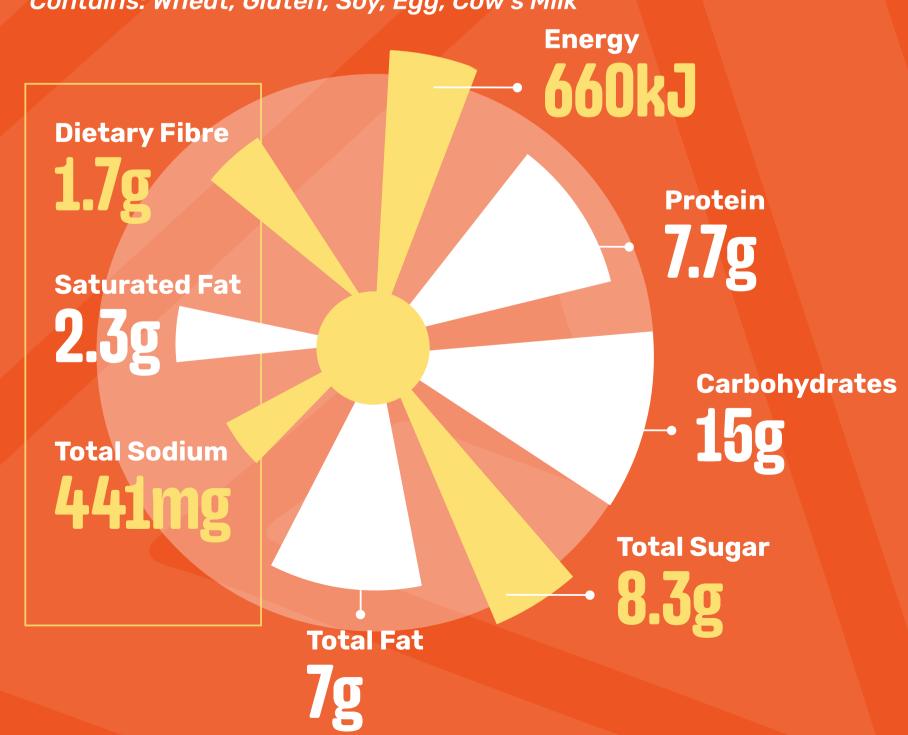

#### ORIGINAL SPUR BEEF BURGER

(Baked Potato with Sour Cream & Onion Rings)

Contains: Wheat, Gluten, Soy, Egg, Cow's Milk