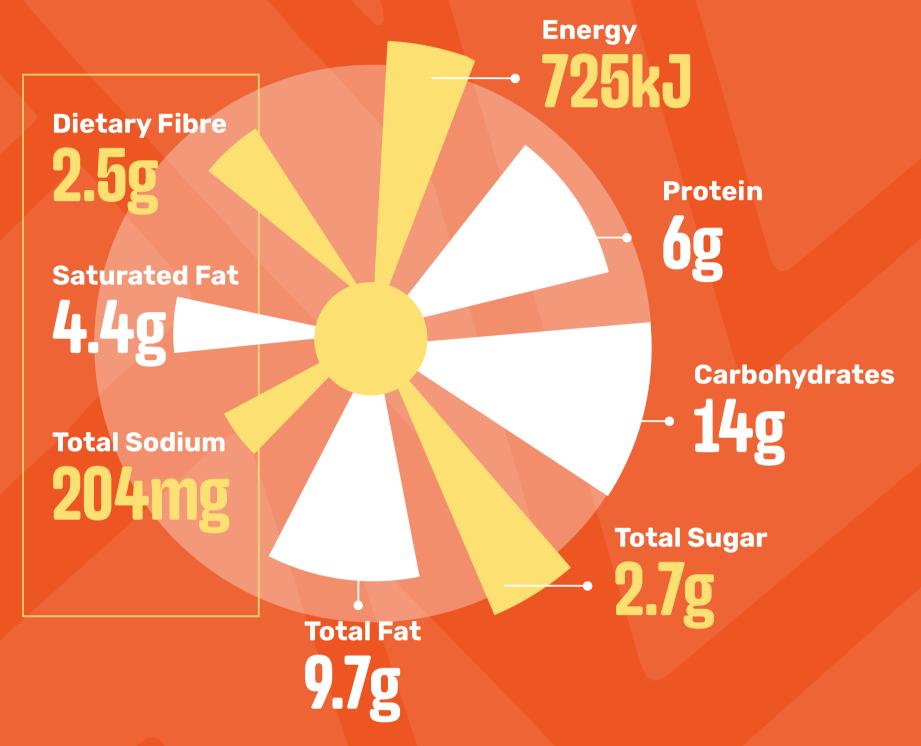

#### ORIGINAL SPUR BEEF BURGER

(Side Salad)

Contains: Wheat, Gluten, Soy, Egg, Cow's Milk