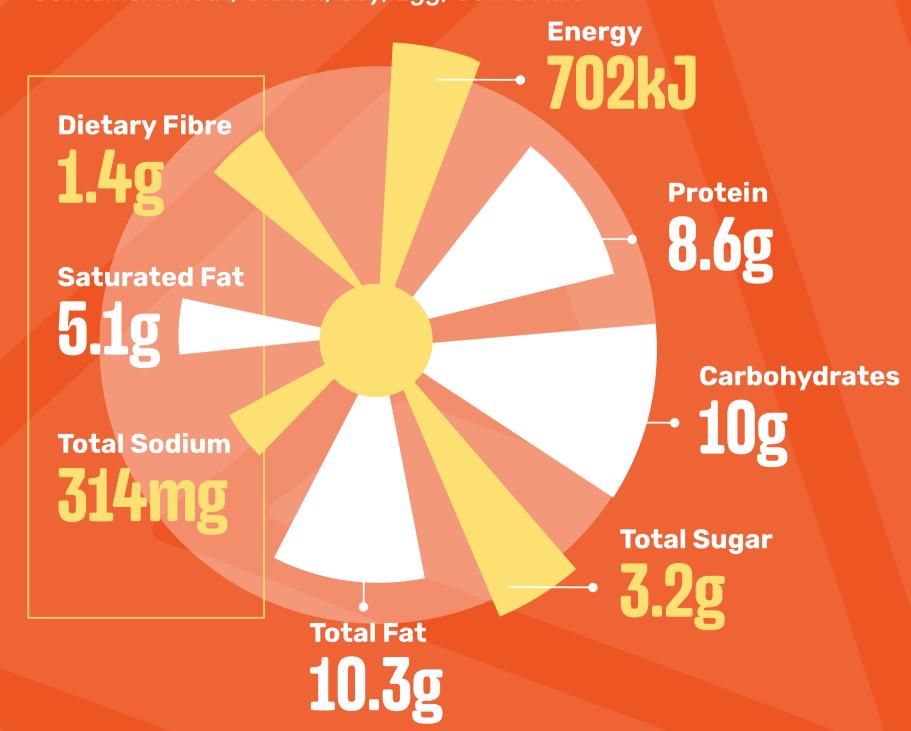

#### ORIGINAL SPUR BEEF BURGER

(Standard)

Contains: Wheat, Gluten, Soy, Egg, Cow's Milk