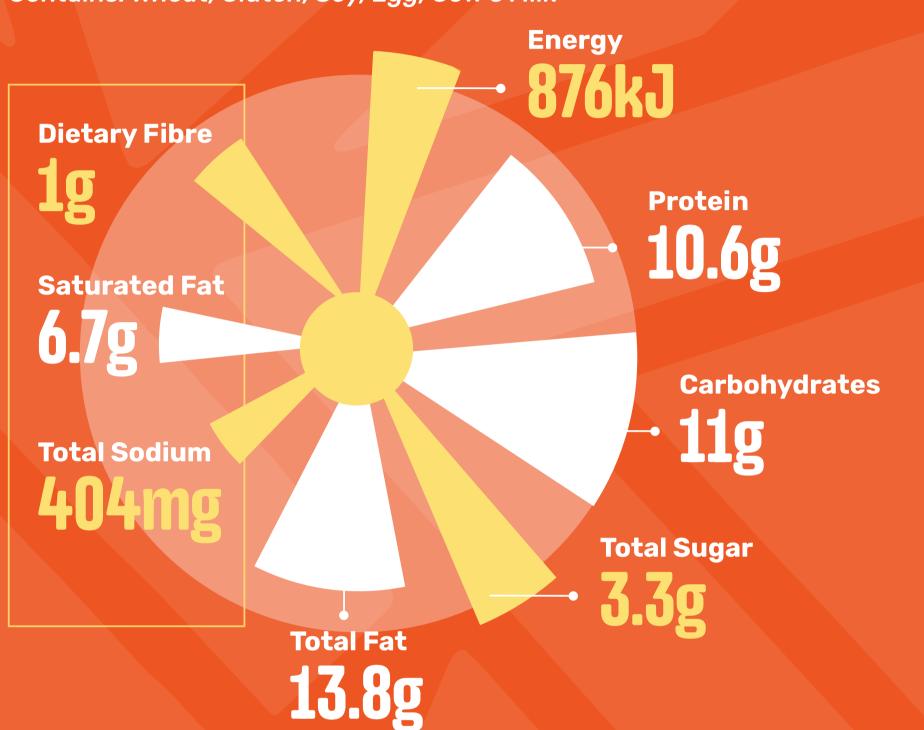

#### ORIGINAL SPUR BEEF BURGER

(Chips & Onion Rings)

Contains: Wheat, Gluten, Soy, Egg, Cow's Milk