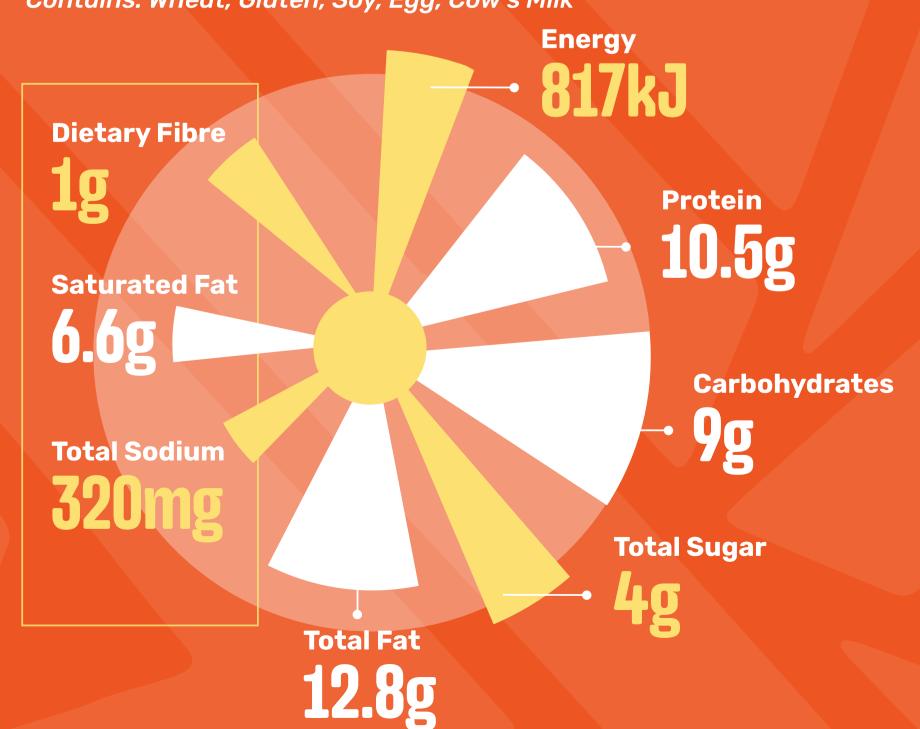

#### ORIGINAL SPUR BEEF BURGER

(Side Salad)

Contains: Wheat, Gluten, Soy, Egg, Cow's Milk