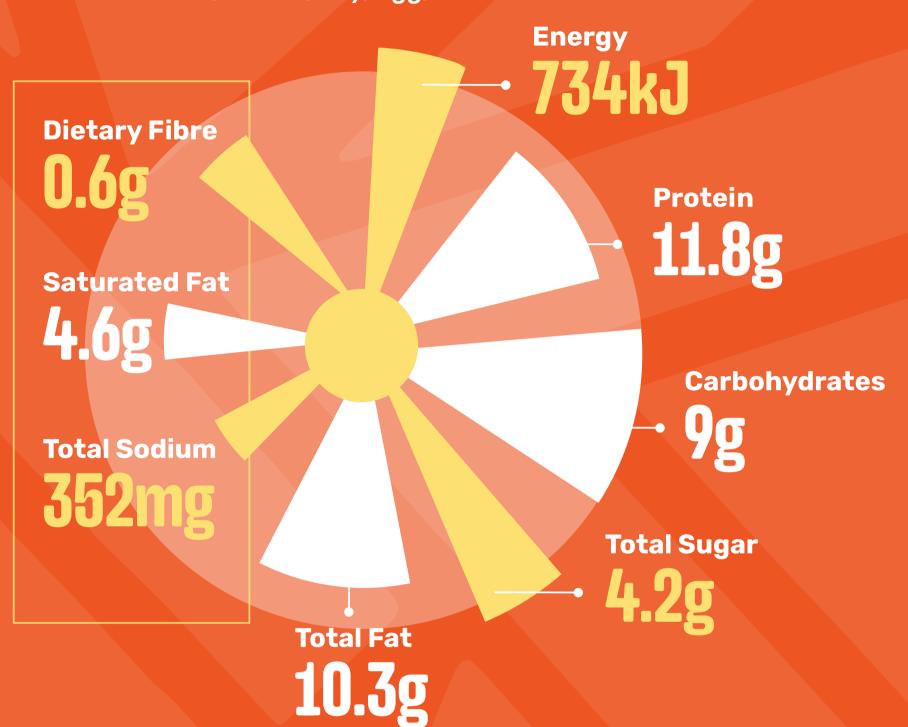

#### DOUBLE BEEF CHEESE BURGER

(Standard)

Contains: Wheat, Gluten, Soy, Egg, Cow's Milk