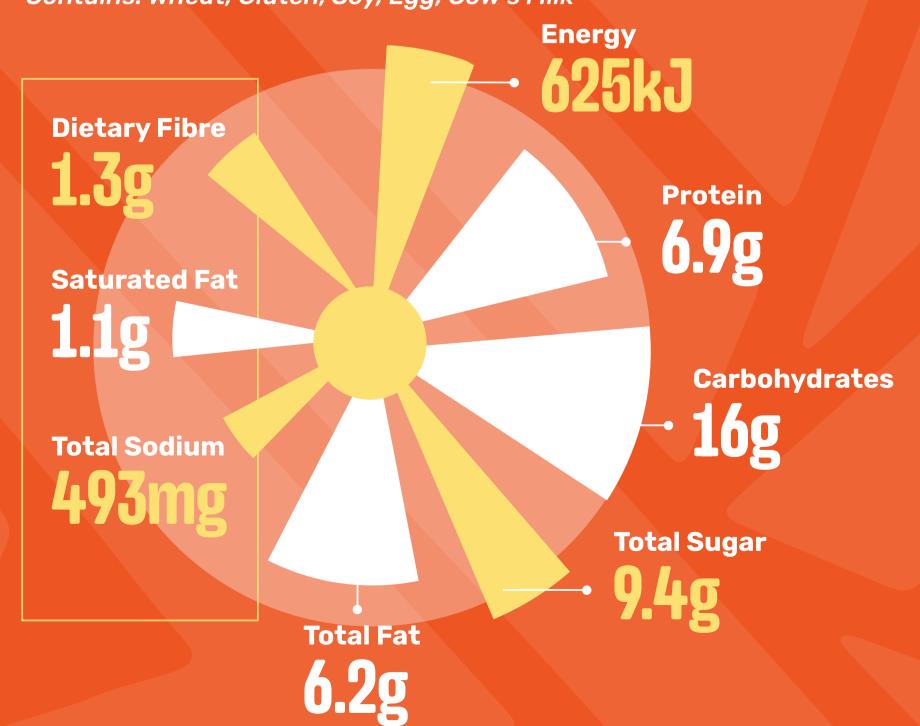

#### ORIGINAL SPUR BEEF BURGER

(Chips & Onion Rings)

Contains: Wheat, Gluten, Soy, Egg, Cow's Milk