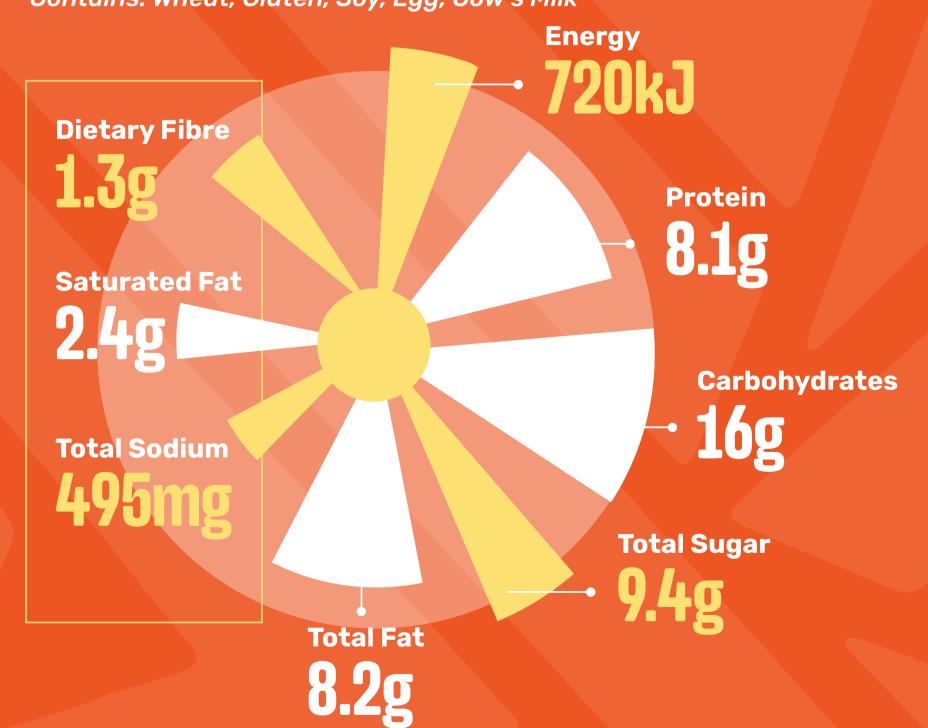

#### ORIGINAL SPUR BEEF BURGER

(Chips & Onion Rings)

Contains: Wheat, Gluten, Soy, Egg, Cow's Milk