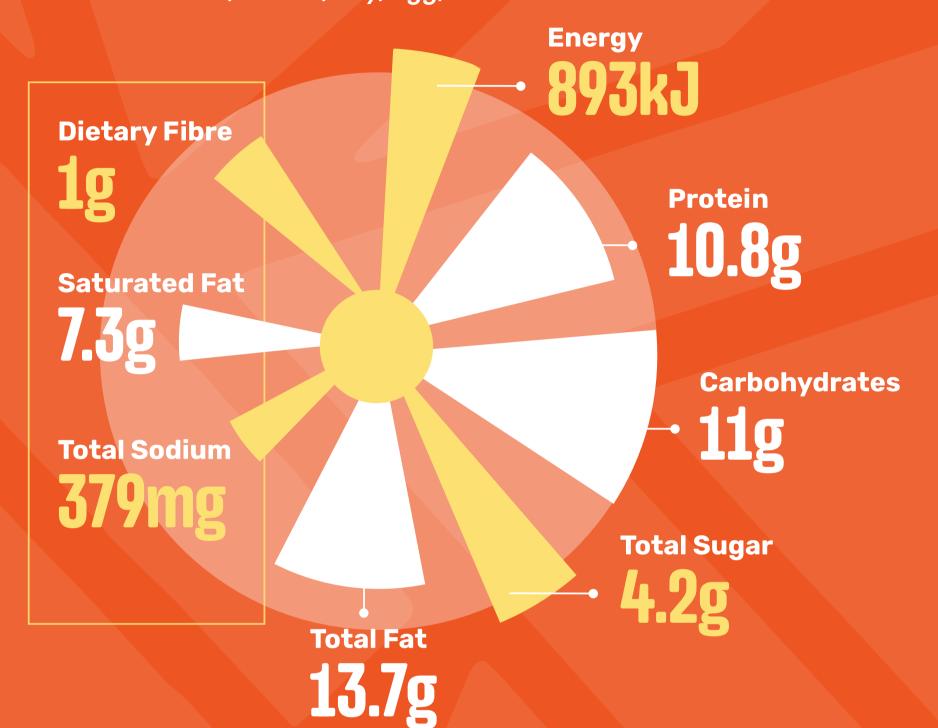

#### ORIGINAL SPUR BEEF BURGER

(Side Salad)

Contains: Wheat, Gluten, Soy, Egg, Cow's Milk