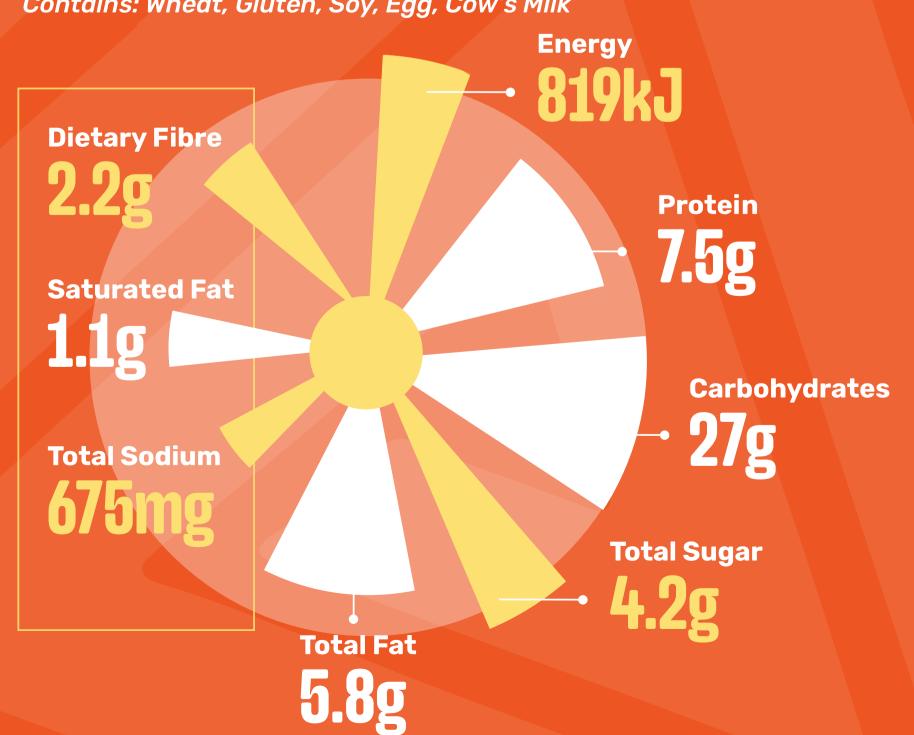

#### ORIGINAL SPUR BEEF BURGER

(Side Salad)

Contains: Wheat, Gluten, Soy, Egg, Cow's Milk