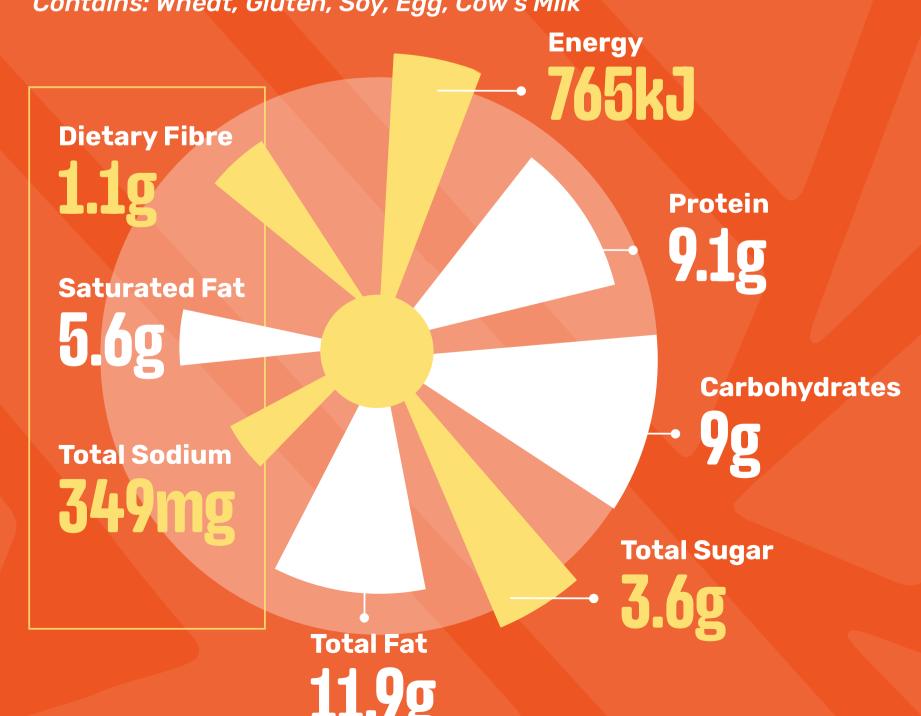

#### ORIGINAL SPUR BEEF BURGER

(Side Salad)

Contains: Wheat, Gluten, Soy, Egg, Cow's Milk