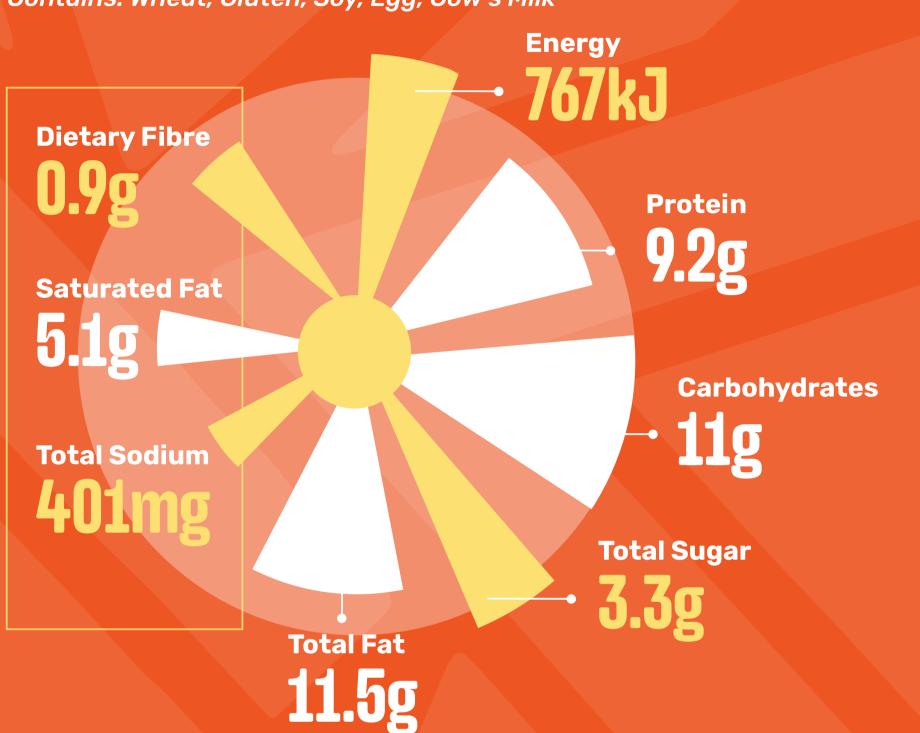

#### ORIGINAL SPUR BEEF BURGER

(Chips & Onion Rings)

Contains: Wheat, Gluten, Soy, Egg, Cow's Milk