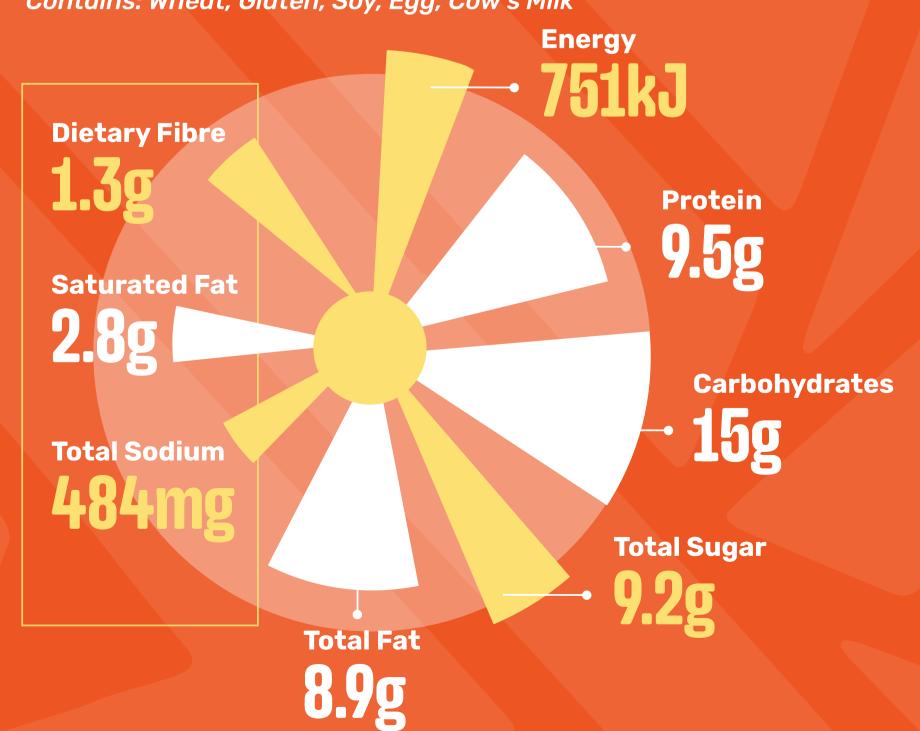

#### ORIGINAL SPUR BEEF BURGER

(Chips & Onion Rings)

Contains: Wheat, Gluten, Soy, Egg, Cow's Milk