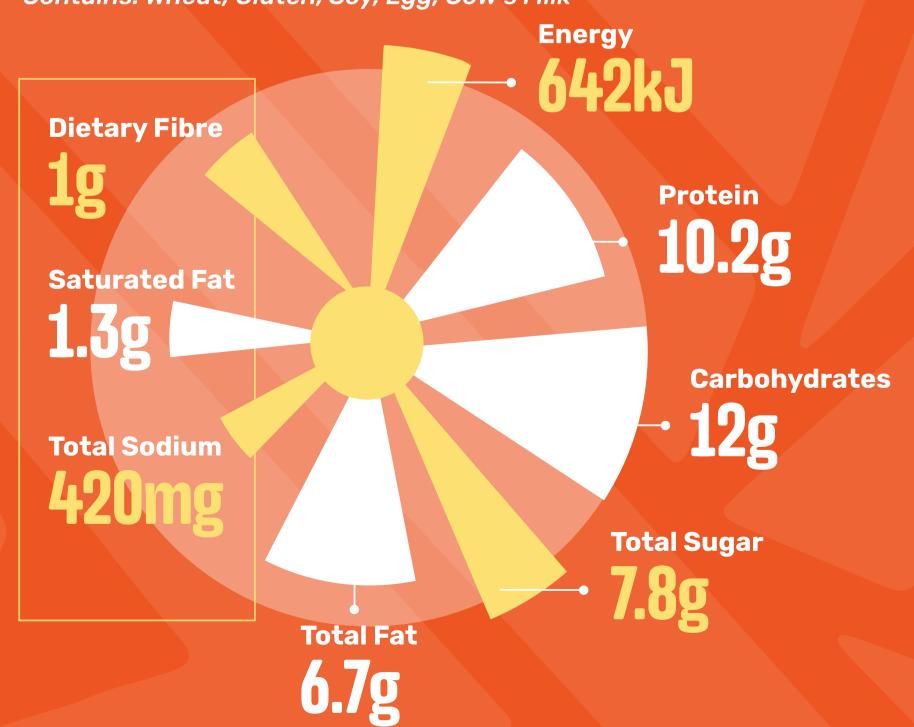

#### ORIGINAL SPUR BEEF BURGER

(Chips & Onion Rings)

Contains: Wheat, Gluten, Soy, Egg, Cow's Milk