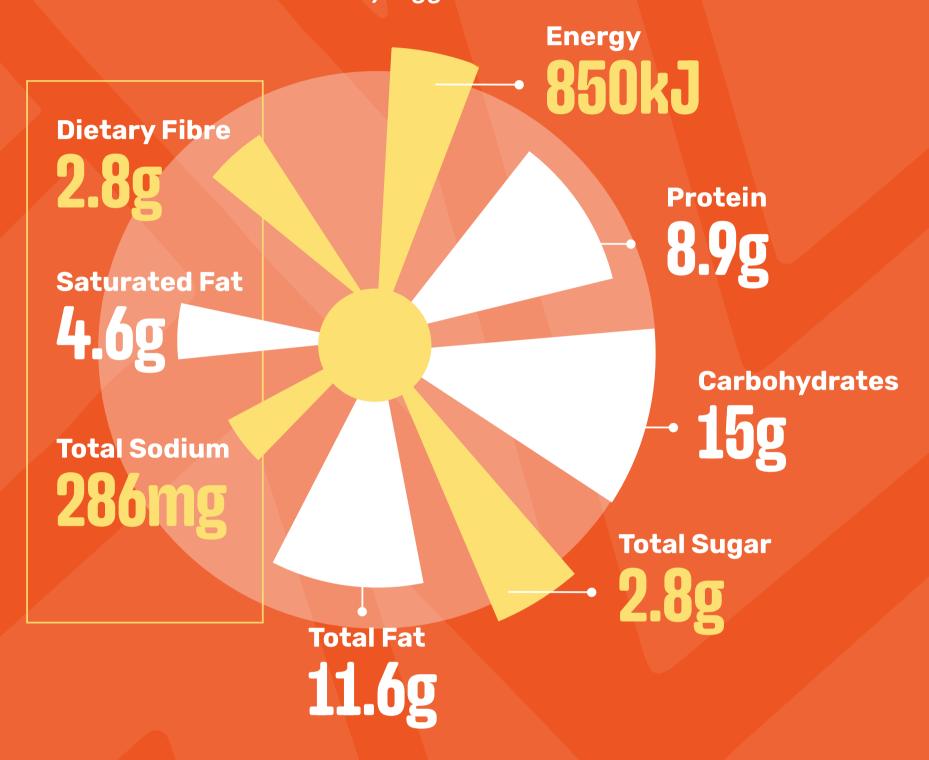

#### ORIGINAL SPUR BEEF BURGER

(Baked Potato with Sour Cream & Onion Rings)

Contains: Wheat, Gluten, Soy, Egg, Cow's Milk