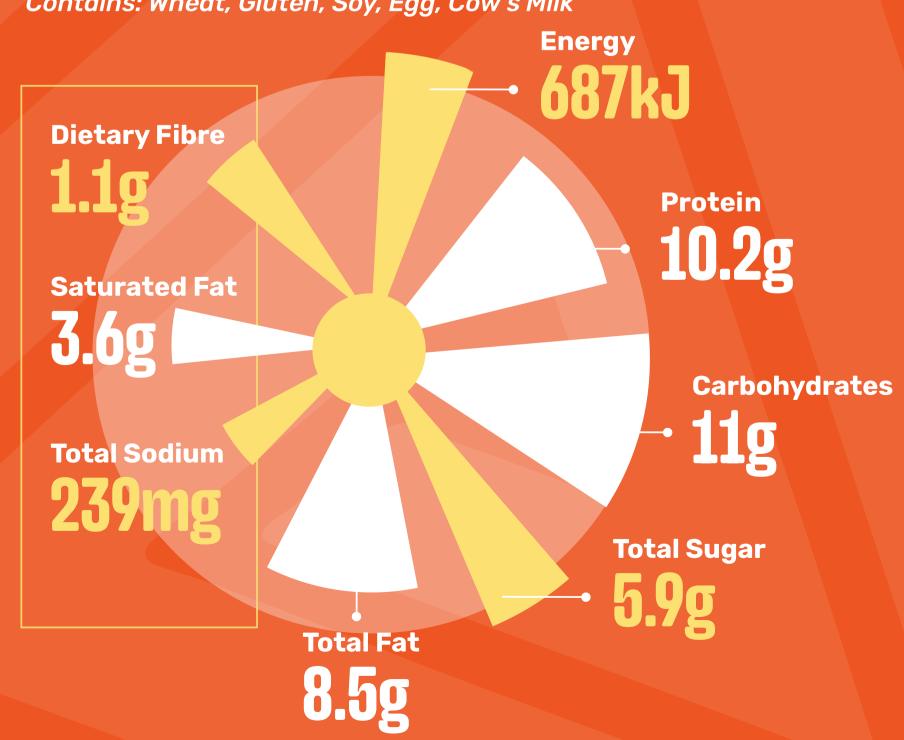

#### ORIGINAL SPUR BEEF BURGER

(Standard)

Contains: Wheat, Gluten, Soy, Egg, Cow's Milk