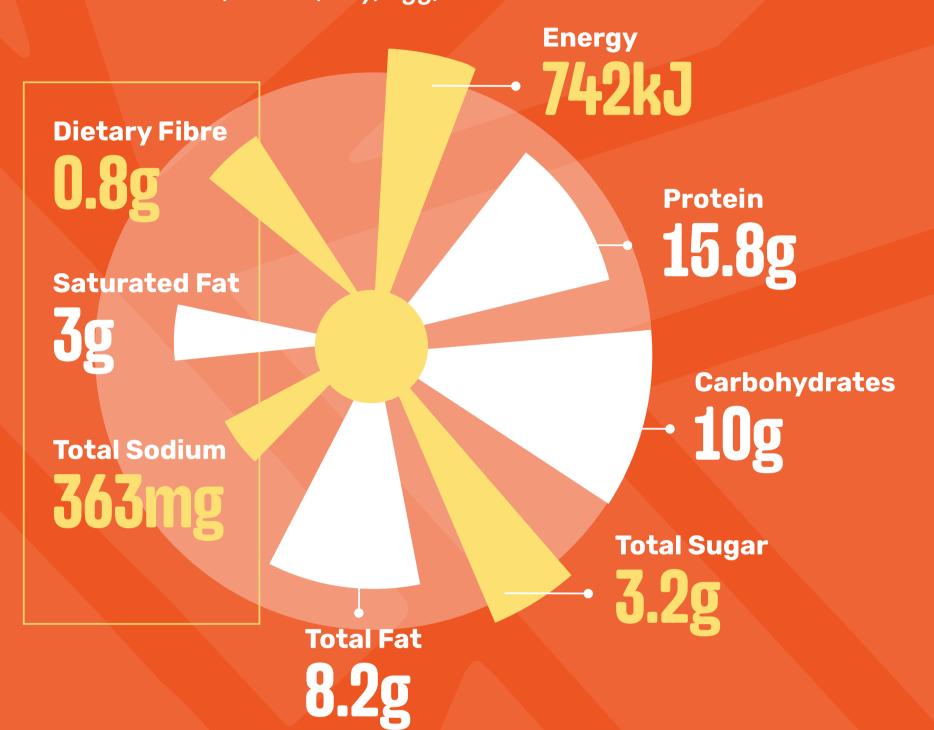

#### ORIGINAL SPUR BEEF BURGER

(Standard)

Contains: Wheat, Gluten, Soy, Egg, Cow's Milk