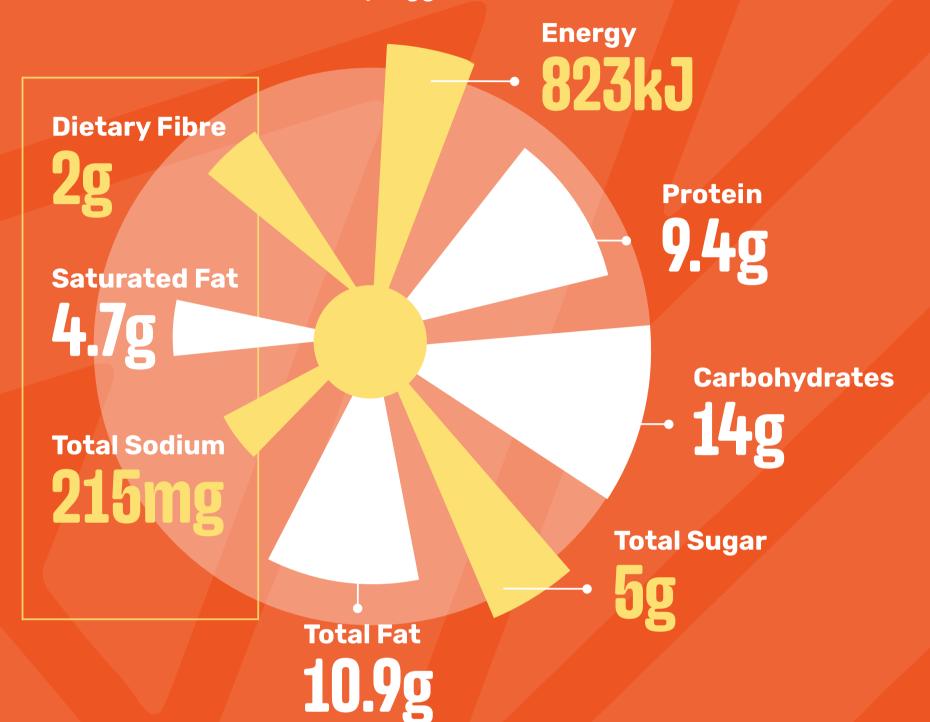

#### ORIGINAL SPUR BEEF BURGER

(Baked Potato with Sour Cream & Onion Rings)

Contains: Wheat, Gluten, Soy, Egg, Cow's Milk