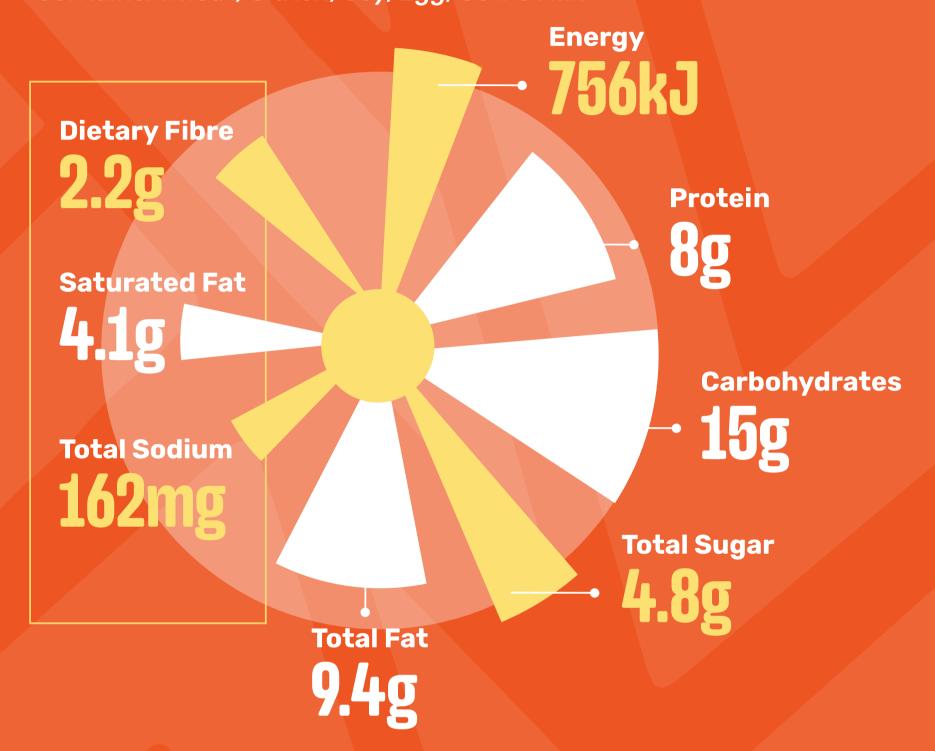

#### ORIGINAL SPUR BEEF BURGER

(Side Salad)

Contains: Wheat, Gluten, Soy, Egg, Cow's Milk