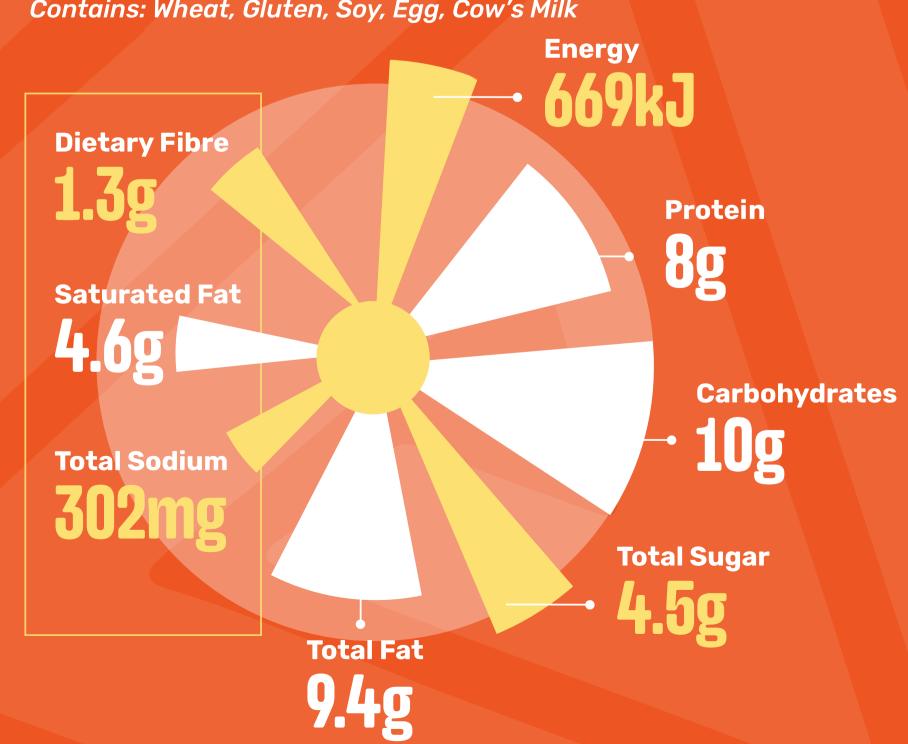

#### ORIGINAL SPUR BEEF BURGER

(Side Salad)

Contains: Wheat, Gluten, Soy, Egg, Cow's Milk