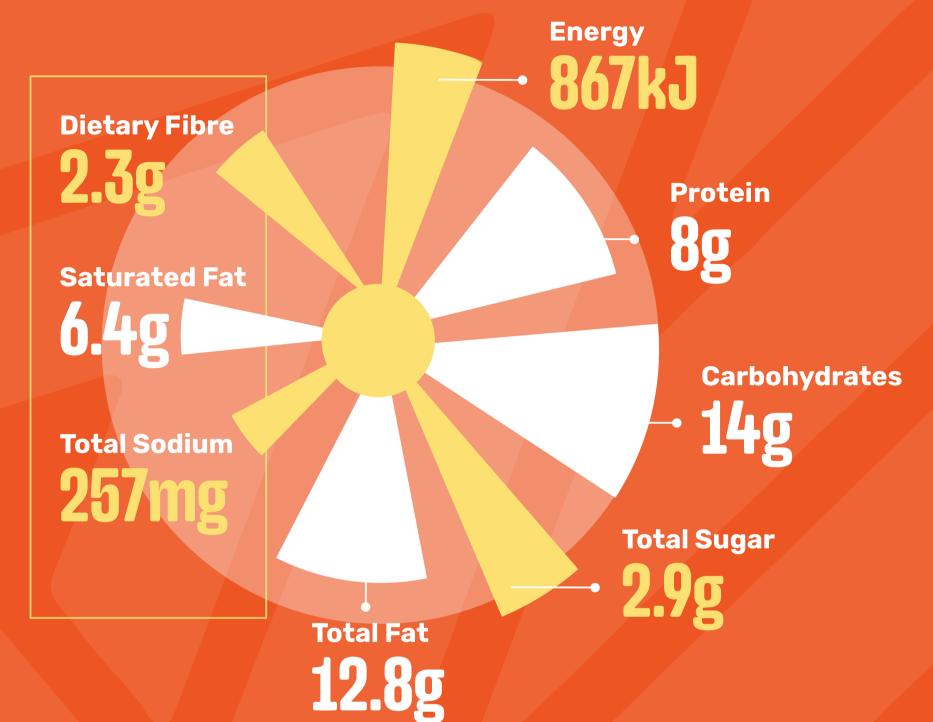

#### ORIGINAL SPUR BEEF BURGER

(Standard)

Contains: Wheat, Gluten, Soy, Egg, Cow's Milk