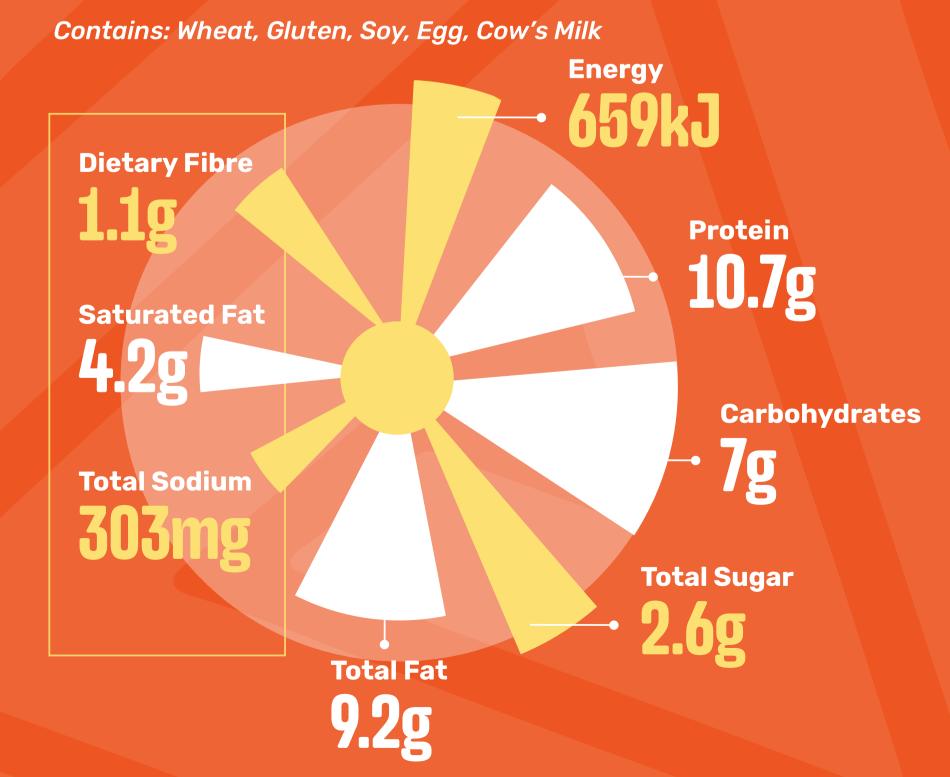

#### ORIGINAL SPUR BEEF BURGER

(Standard)

Contains: Wheat, Gluten, Soy, Egg, Cow's Milk