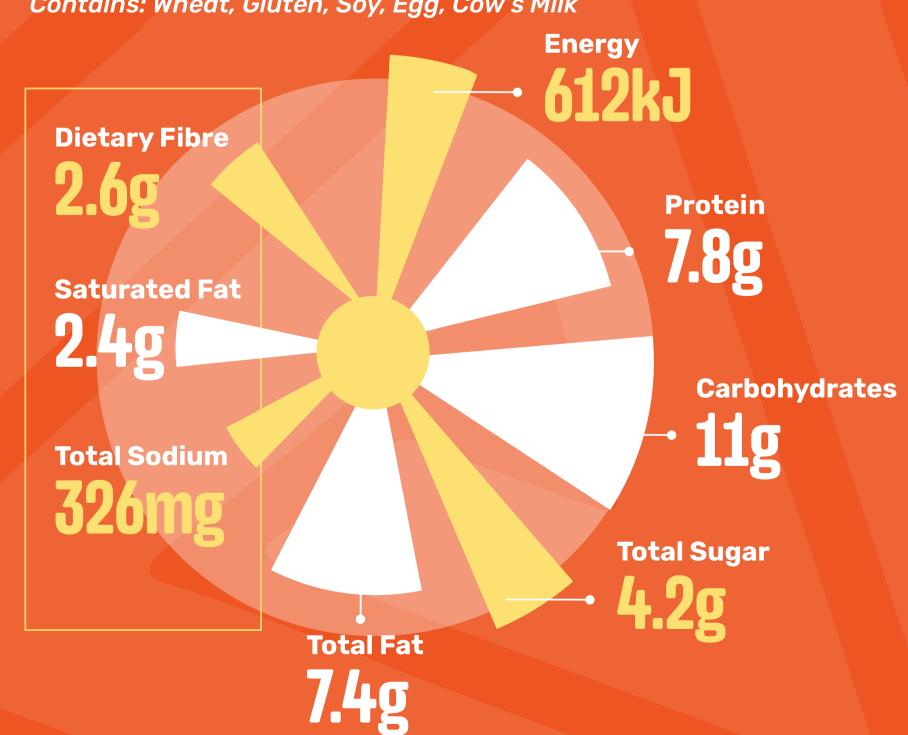

#### ORIGINAL SPUR BEEF BURGER

(Baked Potato with Sour Cream & Onion Rings)

Contains: Wheat, Gluten, Soy, Egg, Cow's Milk