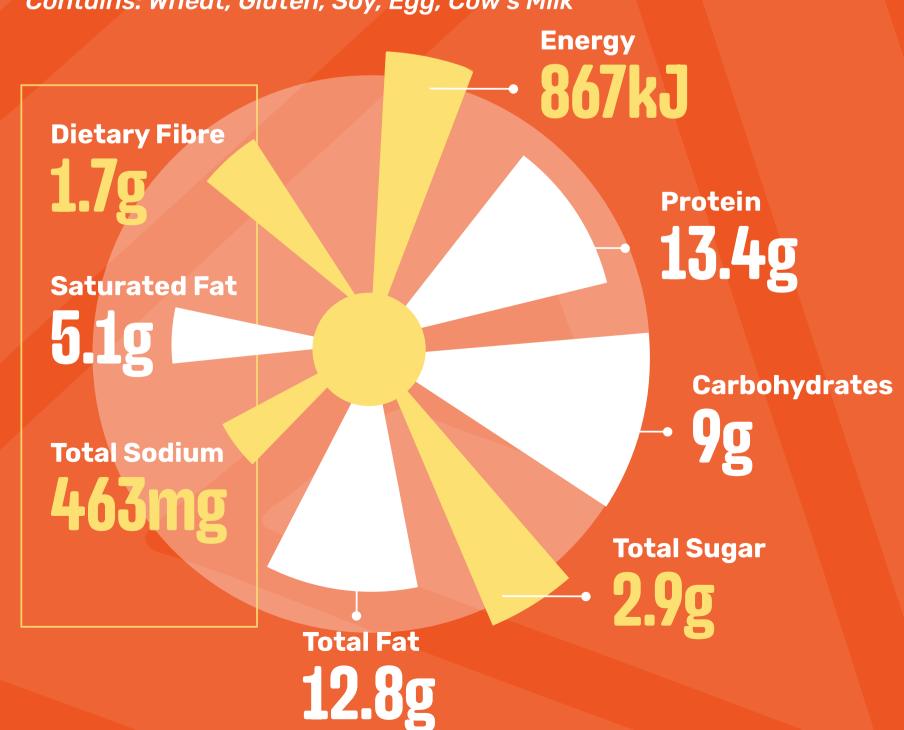

#### ORIGINAL SPUR BEEF BURGER

(Standard)

Contains: Wheat, Gluten, Soy, Egg, Cow's Milk