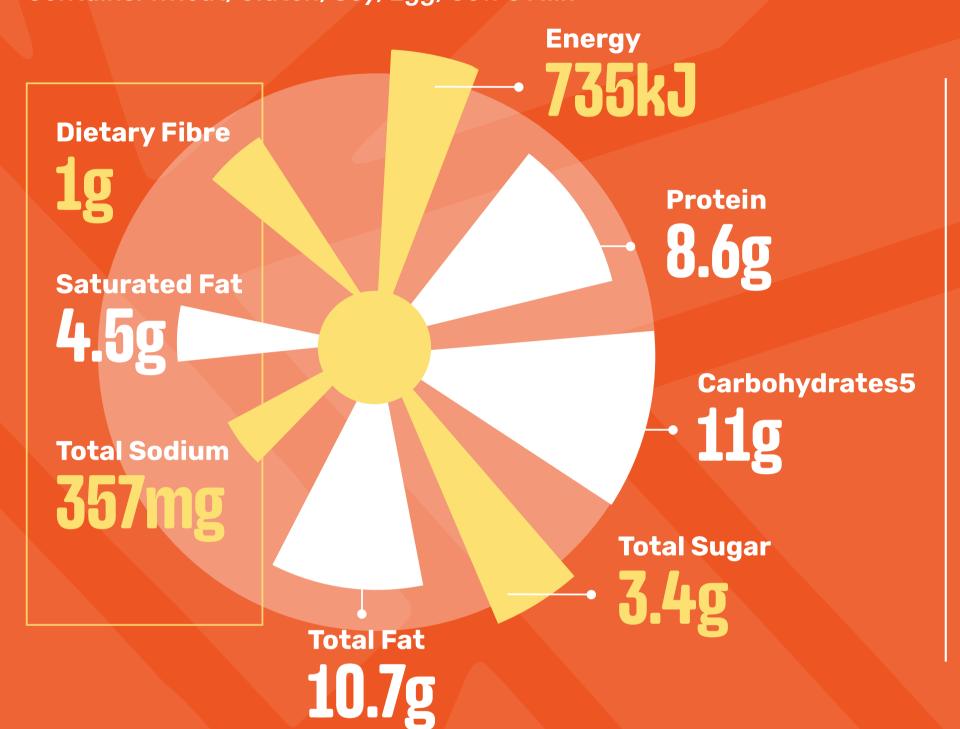

#### ORIGINAL SPUR BEEF BURGER

(Baked Potato with Sour Cream & Onion Rings)

Contains: Wheat, Gluten, Soy, Egg, Cow's Milk