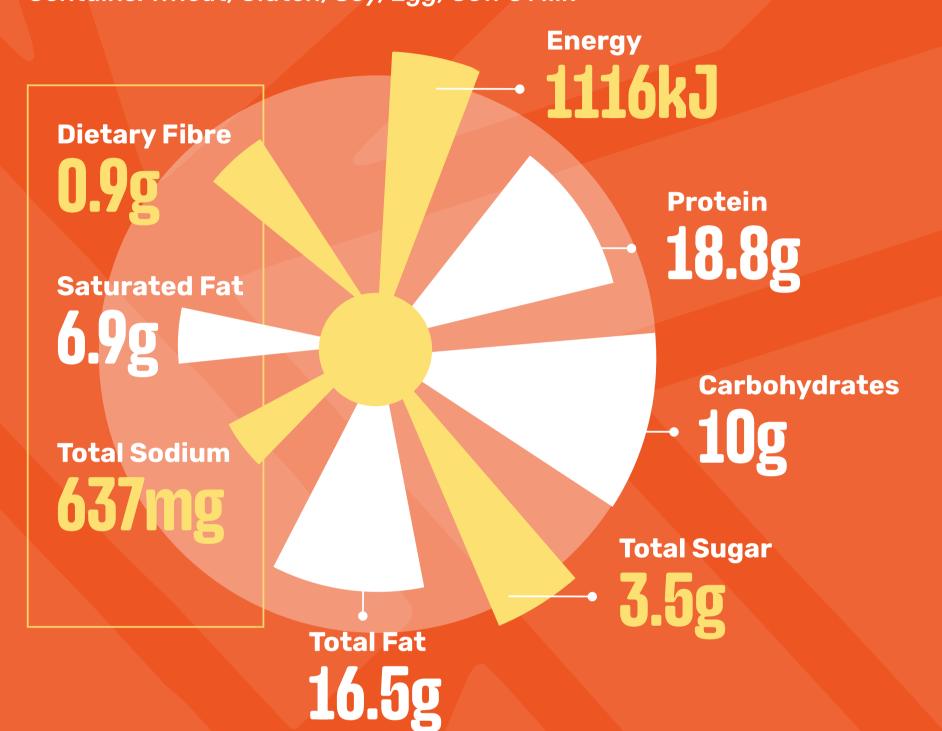

#### ORIGINAL SPUR BEEF BURGER

(Chips & Onion Rings)

Contains: Wheat, Gluten, Soy, Egg, Cow's Milk