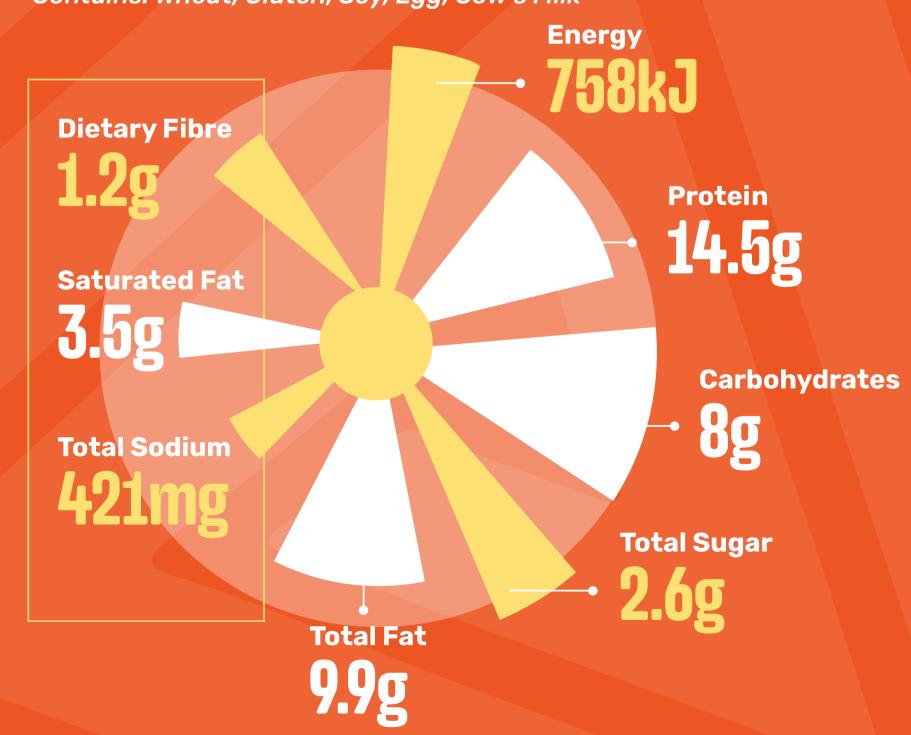

#### BEEF CHEESE BURGER

(Standard)

Contains: Wheat, Gluten, Soy, Egg, Cow's Milk