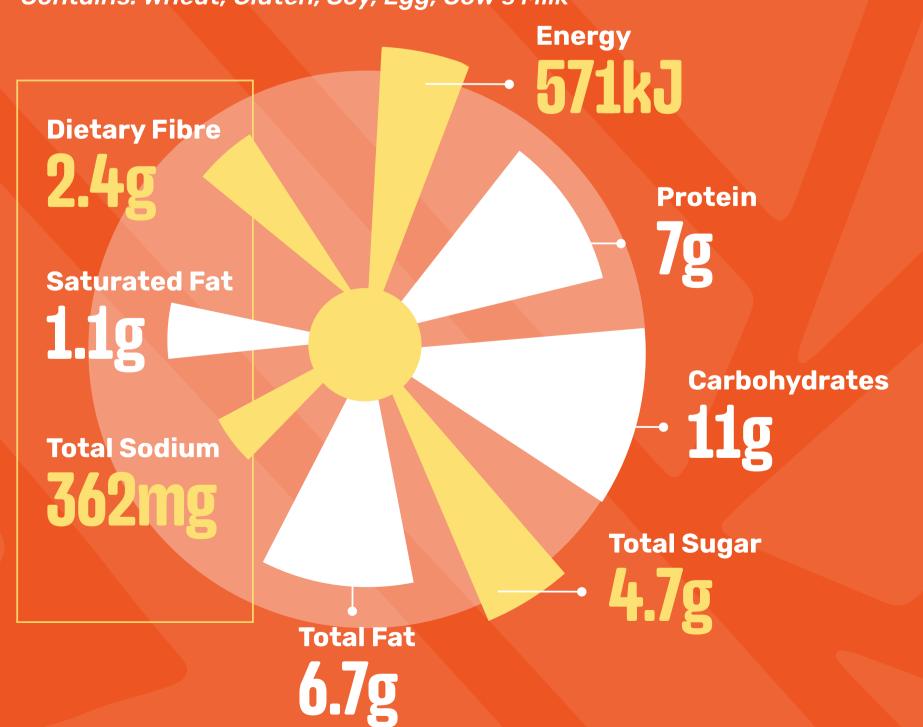

#### ORIGINAL SPUR BEEF BURGER

(Side Salad)

Contains: Wheat, Gluten, Soy, Egg, Cow's Milk