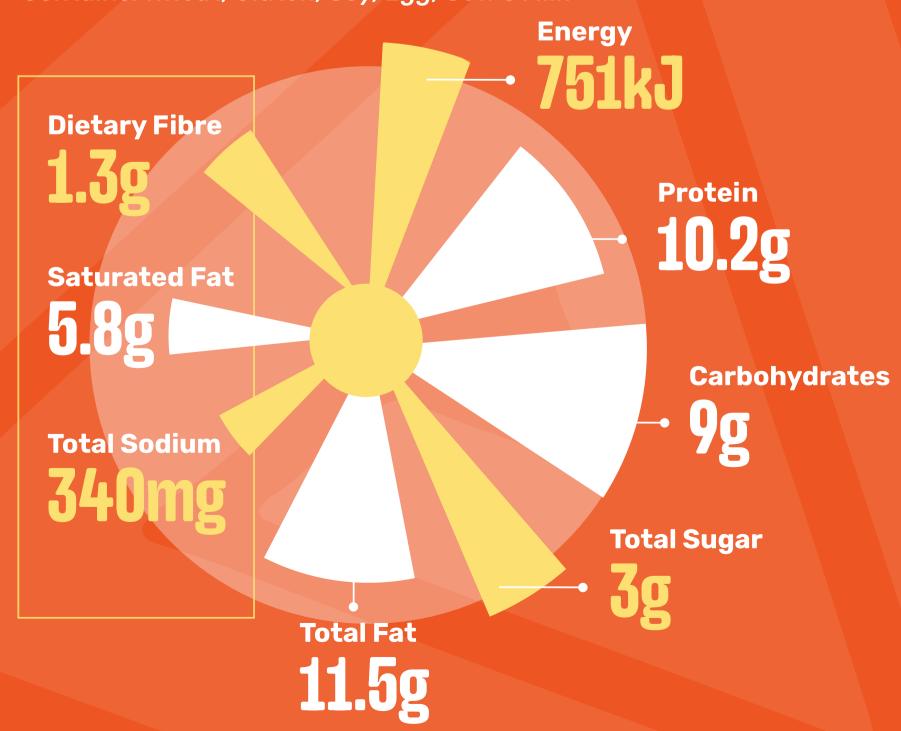

#### ORIGINAL SPUR BEEF BURGER

(Standard)

Contains: Wheat, Gluten, Soy, Egg, Cow's Milk