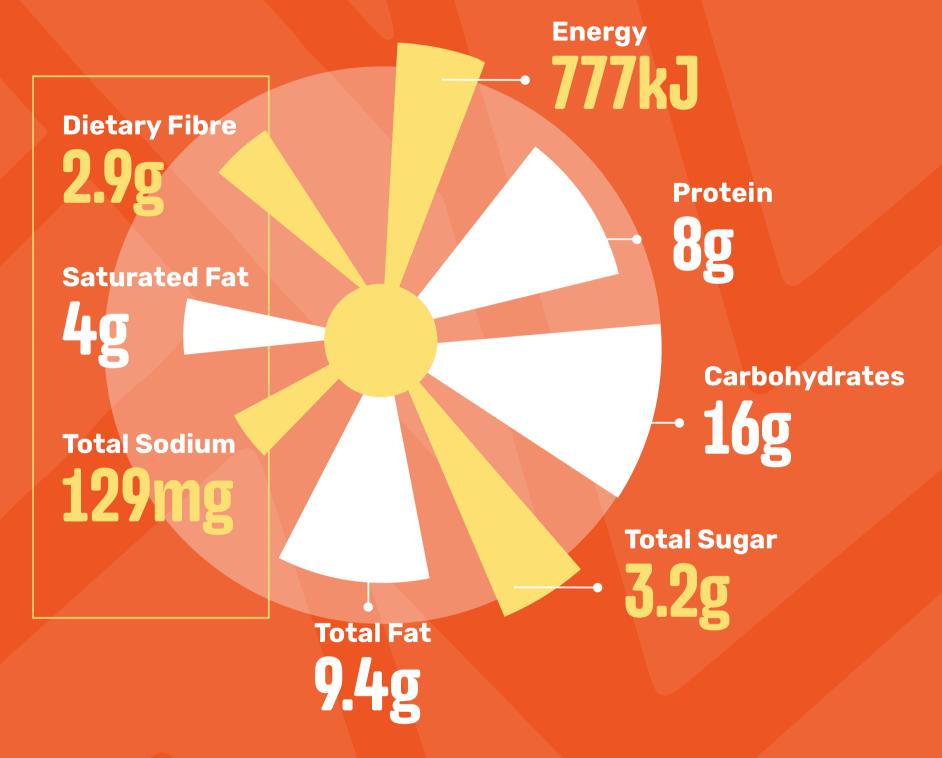

URGER

(Standard)

Contains: Wheat, Gluten, Soy, Egg, Cow's Milk



#### ORIGINAL SPUR BEEF BURGER

(Chips & Onion Rings)

Contains: Wheat, Gluten, Soy, Egg, Cow's Milk



#### ORIGINAL SPUR BEEF BURGER

(Baked Potato with Sour Cream & Onion Rings)

Contains: Wheat, Gluten, Soy, Egg, Cow's Milk



#### ORIGINAL SPUR BEEF BURGER

(Side Salad)

Contains: Wheat, Gluten, Soy, Egg, Cow's Milk



#### ORIGINAL SPUR BEEF BURGER

(Hot Veg)



Per 100 g serving

### ORIGINAL SPUR DOUBLE BEEF BURGER

(Standard)

Contains: Wheat, Gluten, Soy, Egg, Cow's Milk



#### ORIGINAL SPUR DOUBLE BEEF BURGER

(Chips & Onion Rings)

Contains: Wheat, Gluten, Soy, Egg, Cow's Milk



#### ORIGINAL SPUR DOUBLE BEEF BURGER

(Baked Potato with Sour Cream & Onion Rings)

Contains: Wheat, Gluten, Soy, Egg, Cow's Milk



#### ORIGINAL SPUR DOUBLE BEEF BURGER

(Side Salad)

Contains: Wheat, Gluten, Soy, Egg, Cow's Milk



#### ORIGINAL SPUR DOUBLE BEEF BURGER

(Hot Veg)



Per 100 g serving

#### BEEF CHEESE BURGER

(Standard)

Contains: Wheat, Gluten, Soy, Egg, Cow's Milk



#### BEEF CHEESE BURGER

(Chips & Onion Rings)

Contains: Wheat, Gluten, Soy, Egg, Cow's Milk



#### BEEF CHEESE BURGER

(Baked Potato with Sour Cream & Onion Rings)

Contains: Wheat, Gluten, Soy, Egg, Cow's Milk



#### **BEEF CHEESE BURGER**

(Side Salad)

Contains: Wheat, Gluten, Soy, Egg, Cow's Milk



#### BEEF CHEESE BURGER

(Hot Veg)



Per 100 g serving

#### DOUBLE BEEF CHEESE BURGER

(Standard)

Contains: Wheat, Gluten, Soy, Egg, Cow's Milk



#### **DOUBLE BEEF CHEESE BURGER**

(Chips & Onion Rings)

Contains: Wheat, Glut