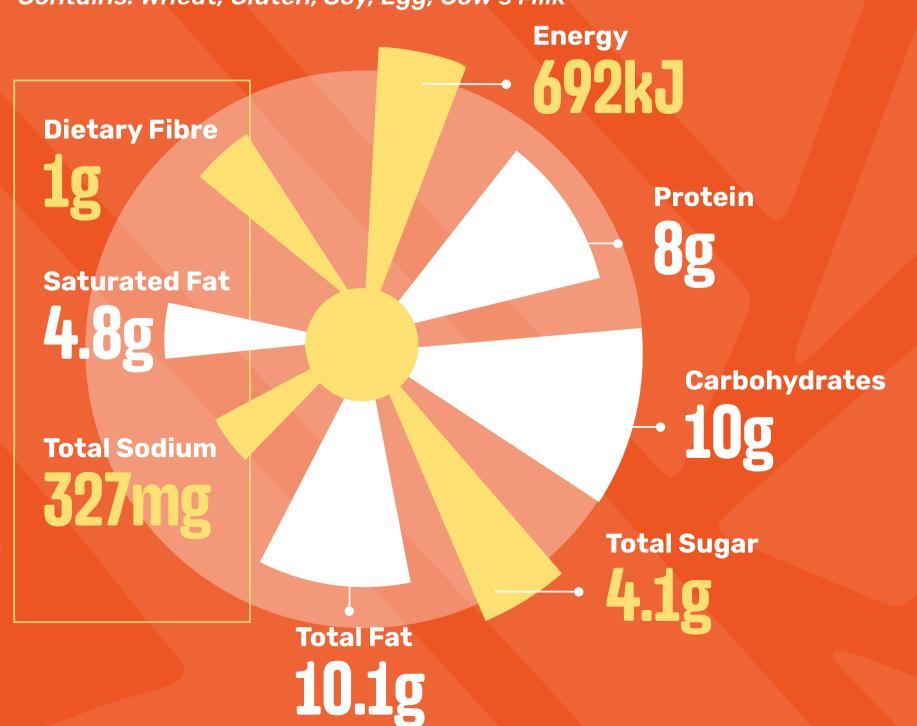

#### ORIGINAL SPUR BEEF BURGER

(Baked Potato with Sour Cream & Onion Rings)

Contains: Wheat, Gluten, Soy, Egg, Cow's Milk