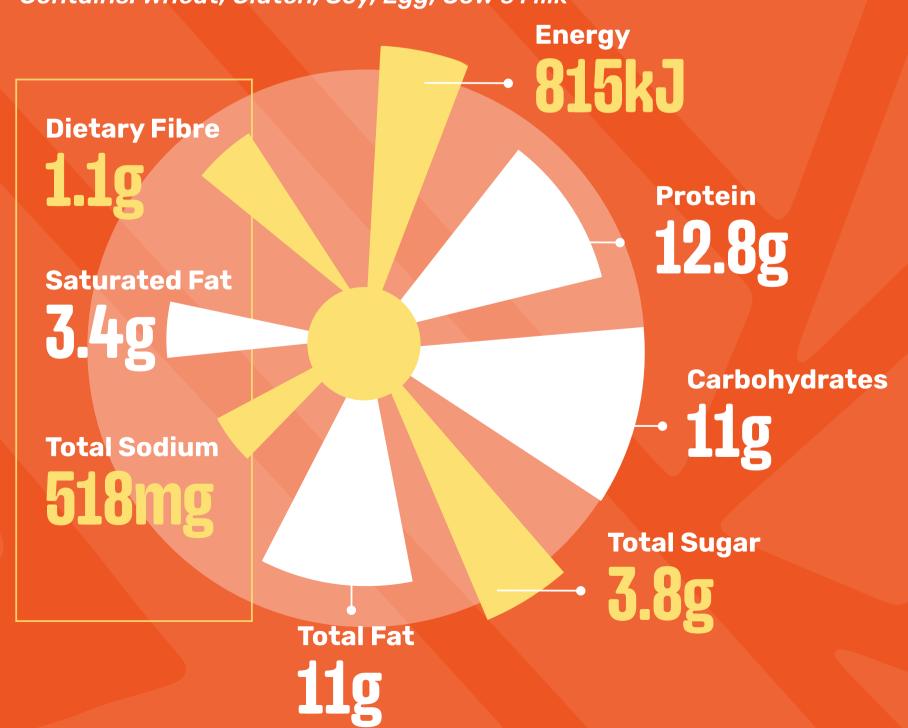

#### ORIGINAL SPUR BEEF BURGER

(Standard)

Contains: Wheat, Gluten, Soy, Egg, Cow's Milk