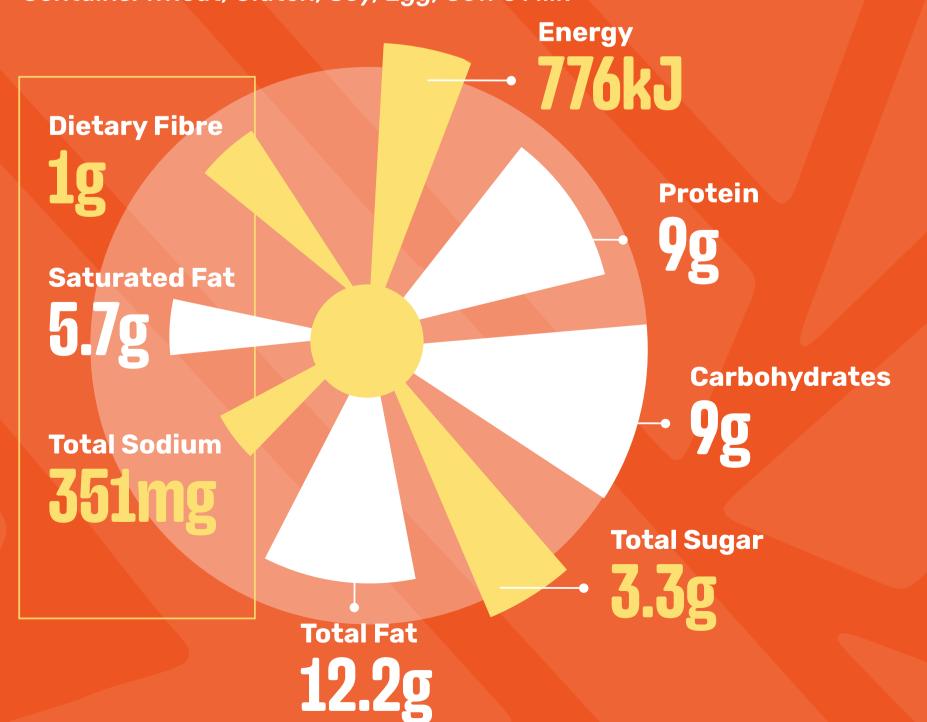

#### ORIGINAL SPUR BEEF BURGER

(Standard)

Contains: Wheat, Gluten, Soy, Egg, Cow's Milk