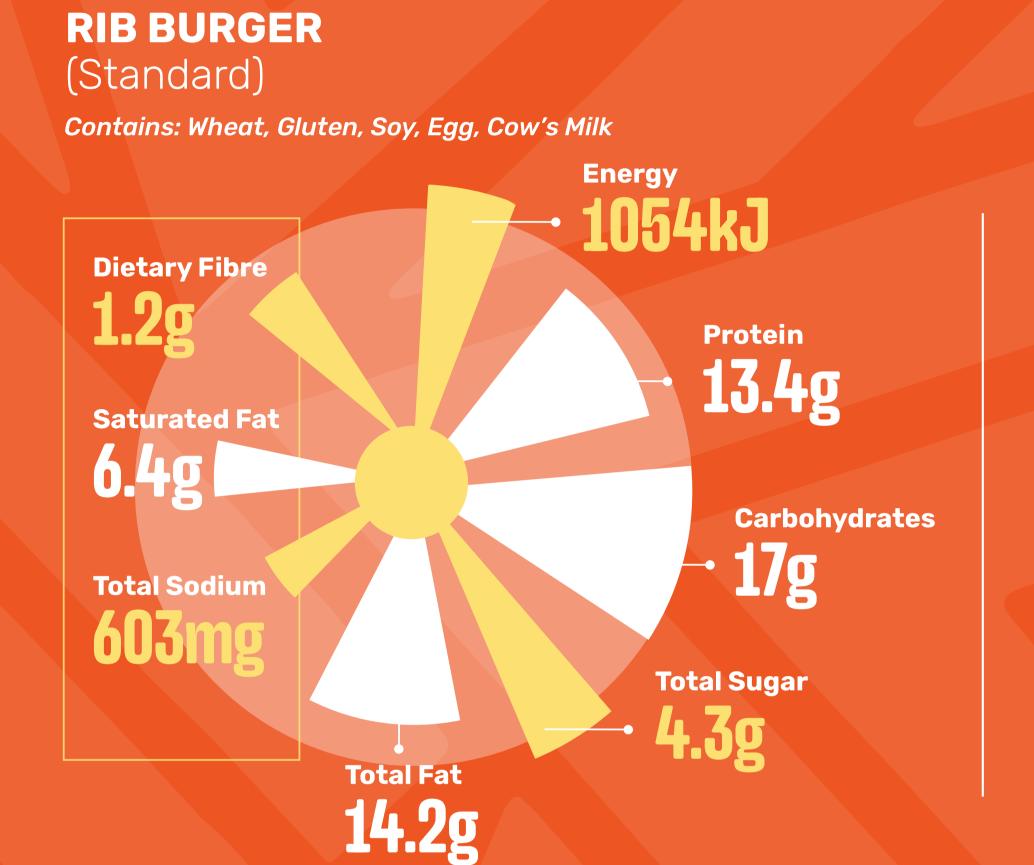

### **DOUBLE RIB BURGER - 4 X 100g**

(Standard)

Contains: Wheat, Gluten, Soy, Egg, Cow's Milk