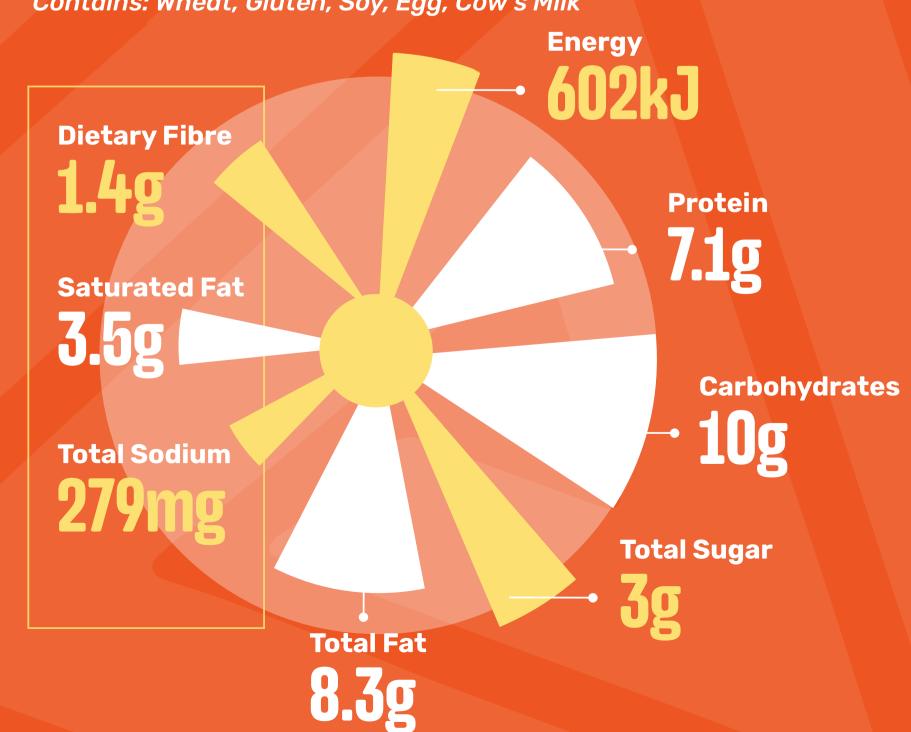

#### ORIGINAL SPUR BEEF BURGER

(Chips & Onion Rings)

Contains: Wheat, Gluten, Soy, Egg, Cow's Milk