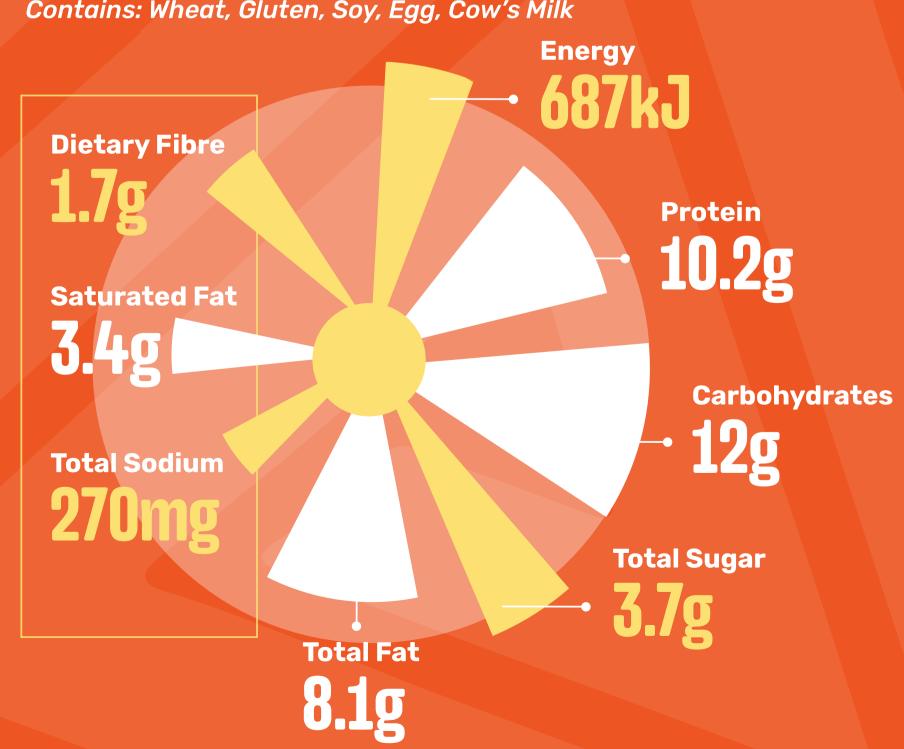

#### ORIGINAL SPUR BEEF BURGER

(Chips & Onion Rings)

Contains: Wheat, Gluten, Soy, Egg, Cow's Milk