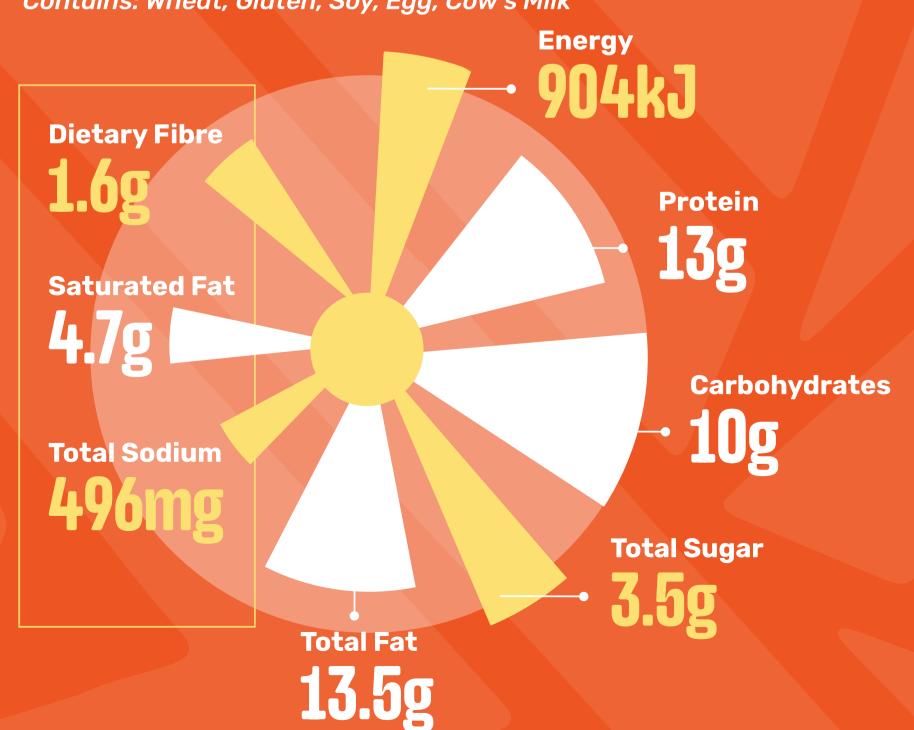

#### ORIGINAL SPUR BEEF BURGER

(Side Salad)

Contains: Wheat, Gluten, Soy, Egg, Cow's Milk