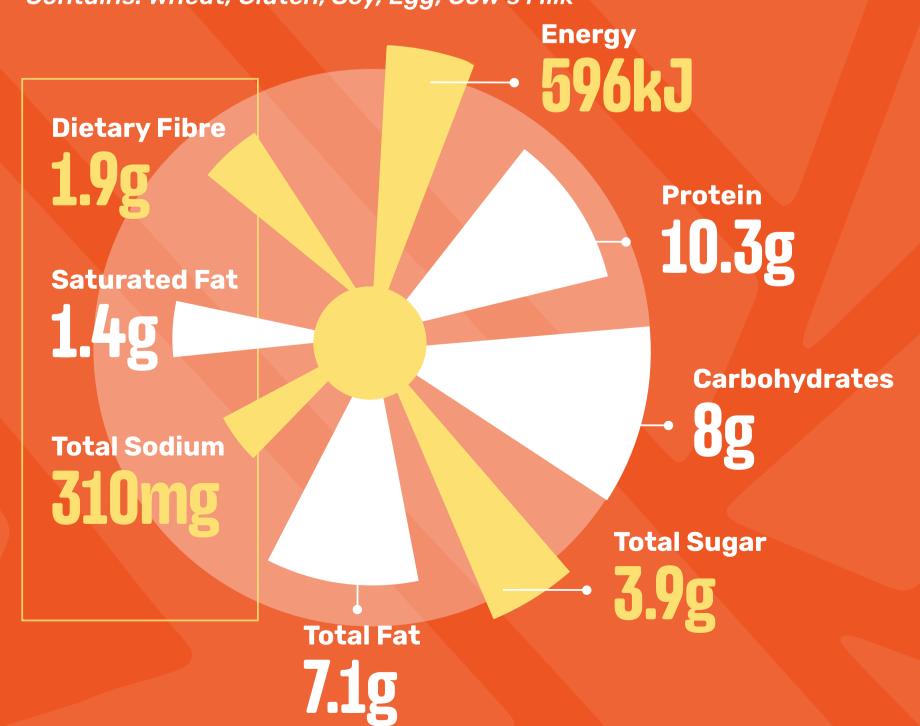

#### ORIGINAL SPUR BEEF BURGER

(Standard)

Contains: Wheat, Gluten, Soy, Egg, Cow's Milk