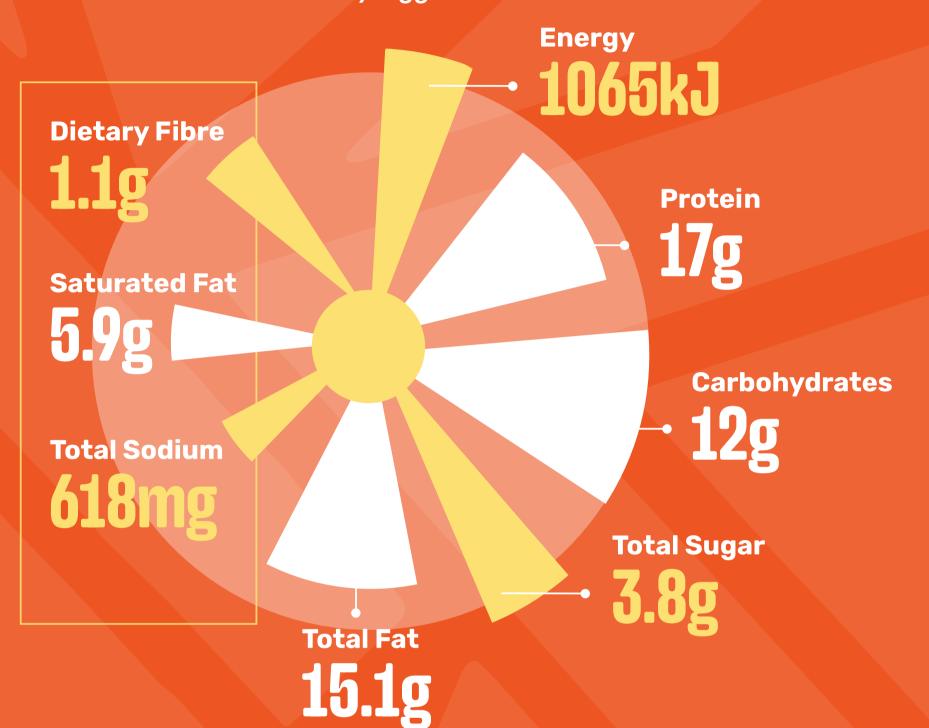

#### DOUBLE BEEF CHEESE BURGER

(Standard)

Contains: Wheat, Gluten, Soy, Egg, Cow's Milk