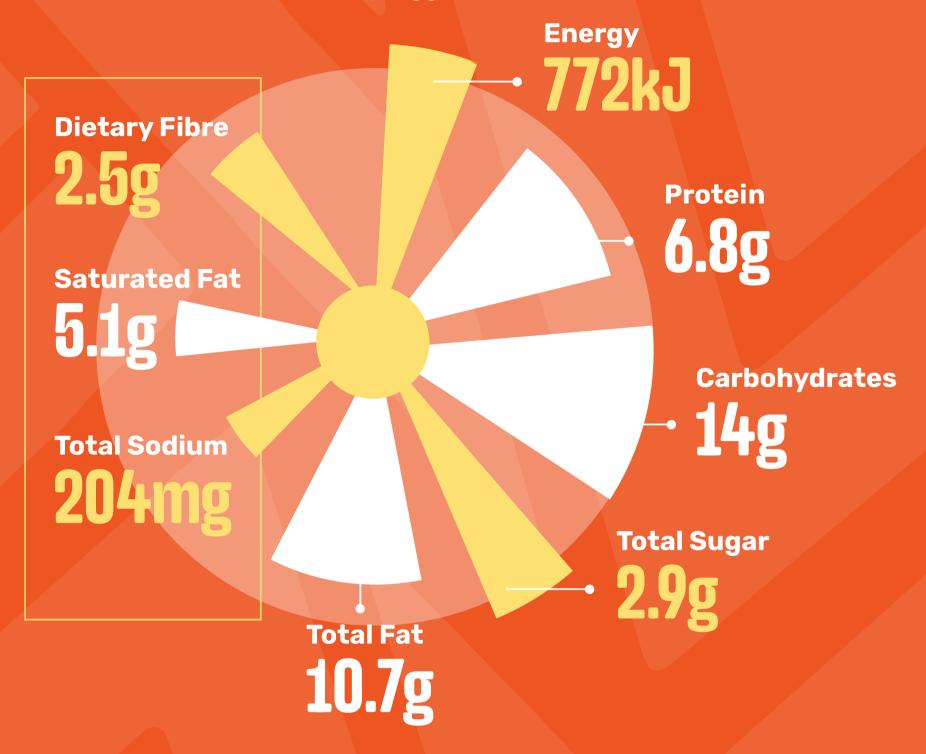

#### ORIGINAL SPUR BEEF BURGER

(Baked Potato with Sour Cream & Onion Rings)

Contains: Wheat, Gluten, Soy, Egg, Cow's Milk