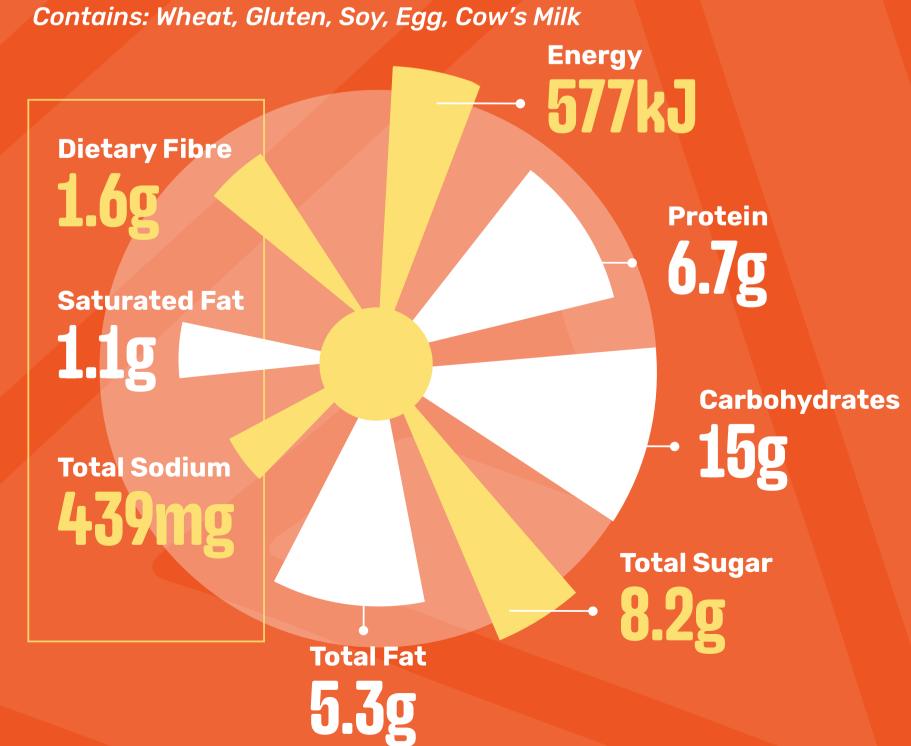

#### ORIGINAL SPUR BEEF BURGER

(Baked Potato with Sour Cream & Onion Rings)

Contains: Wheat, Gluten, Soy, Egg, Cow's Milk