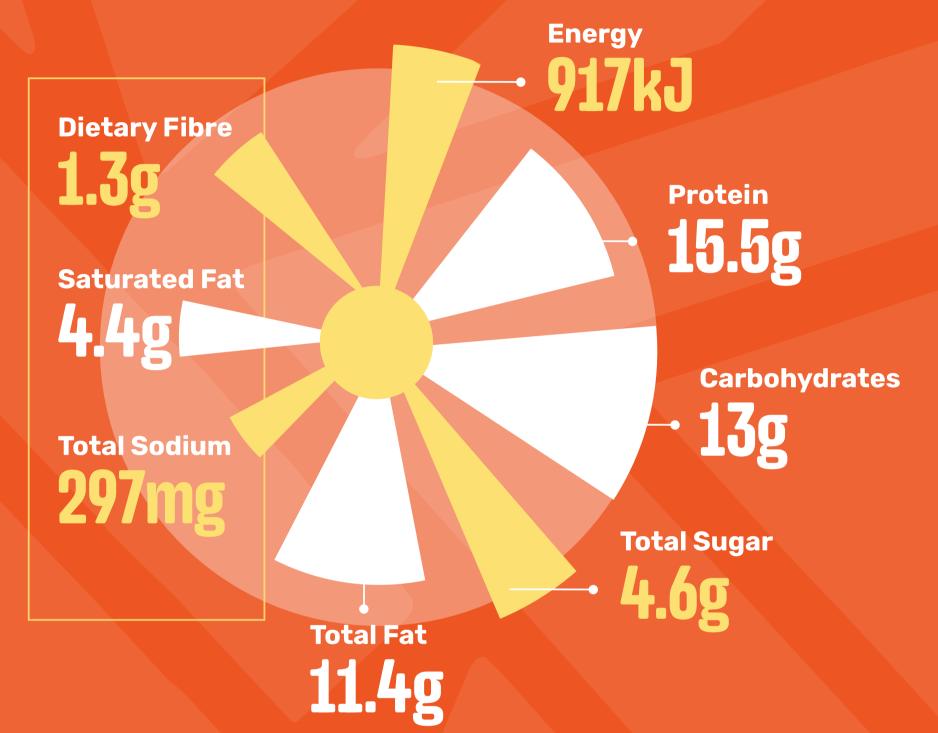

#### ORIGINAL SPUR BEEF BURGER

(Standard)

Contains: Wheat, Gluten, Soy, Egg, Cow's Milk

Per 100 g serving