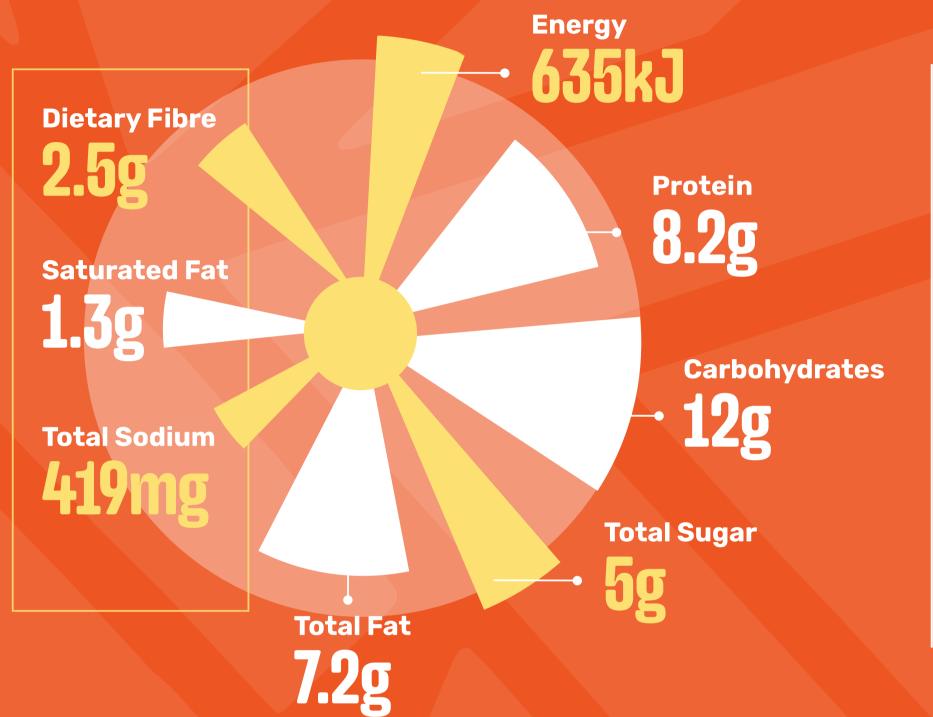

#### ORIGINAL SPUR BEEF BURGER

(Standard)

Contains: Wheat, Gluten, Soy, Egg, Cow's Milk