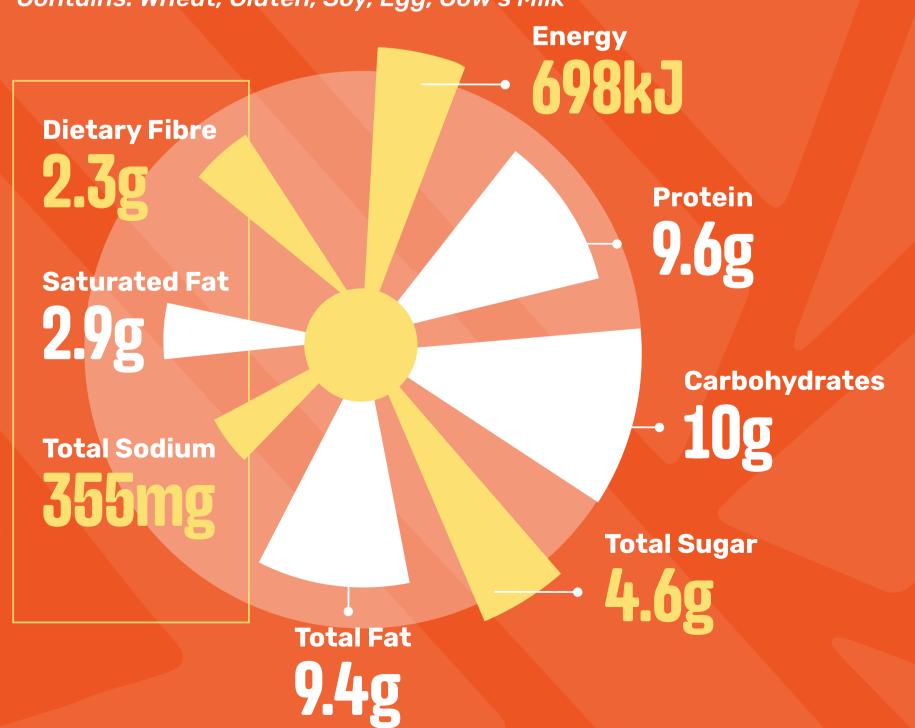

### ORIGINAL SPUR DOUBLE BEEF BURGER

(Standard)

Contains: Wheat, Gluten, Soy, Egg, Cow's Milk