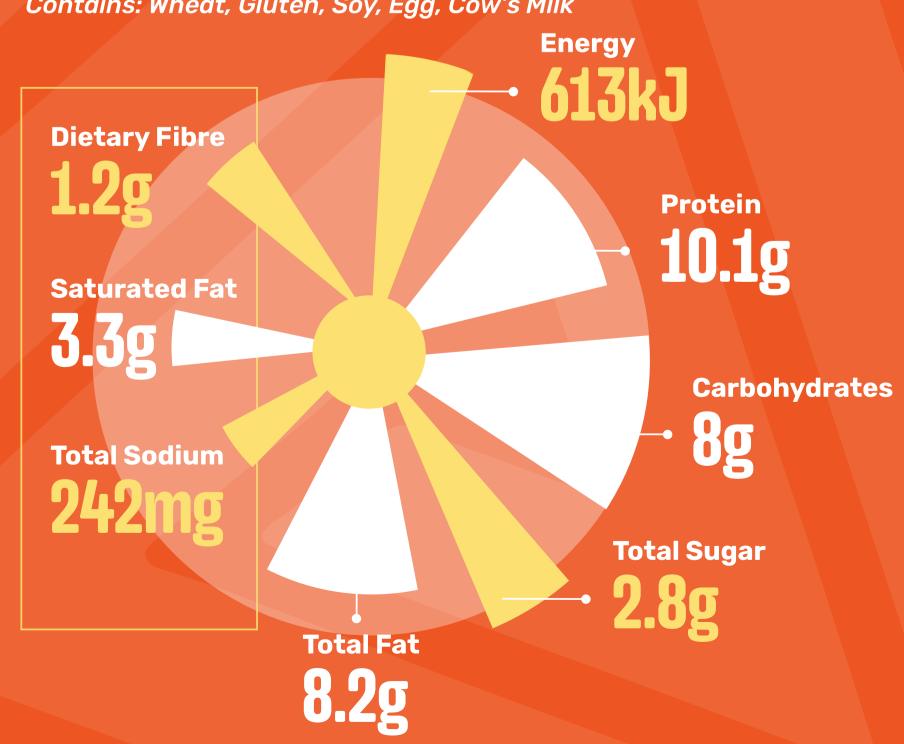

#### BEEF CHEESE BURGER

(Standard)

Contains: Wheat, Gluten, Soy, Egg, Cow's Milk