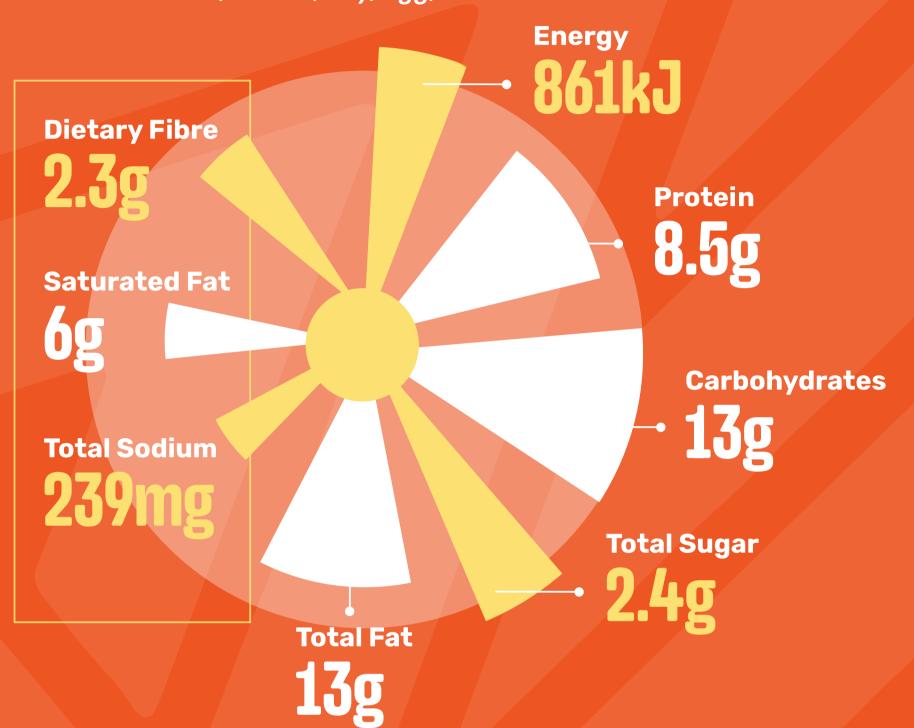

#### ORIGINAL SPUR BEEF BURGER

(Standard)

Contains: Wheat, Gluten, Soy, Egg, Cow's Milk