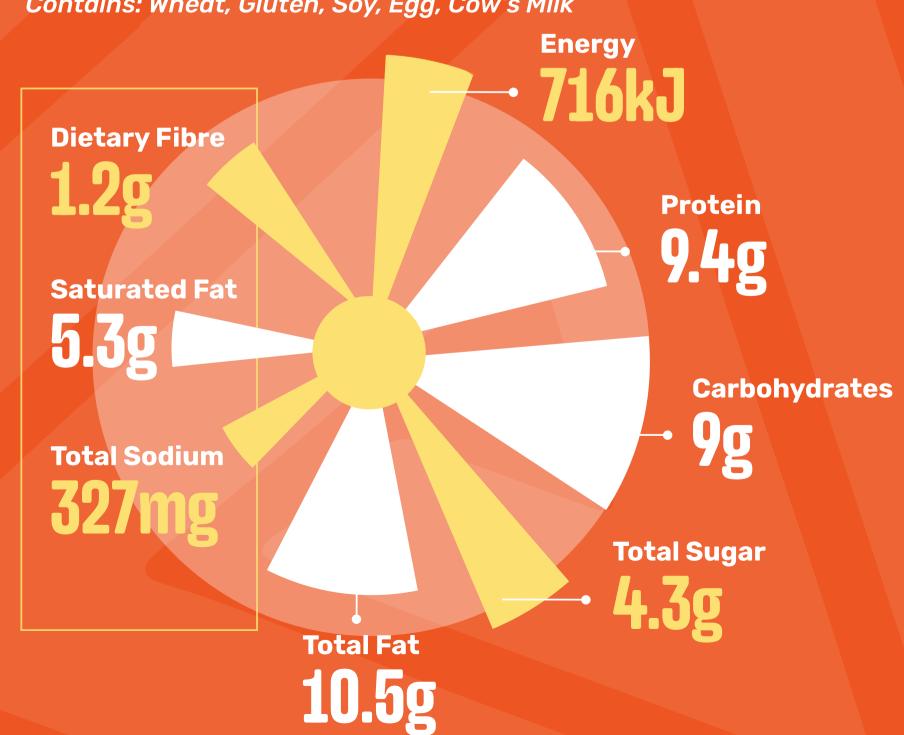

#### ORIGINAL SPUR BEEF BURGER

(Baked Potato with Sour Cream & Onion Rings)

Contains: Wheat, Gluten, Soy, Egg, Cow's Milk