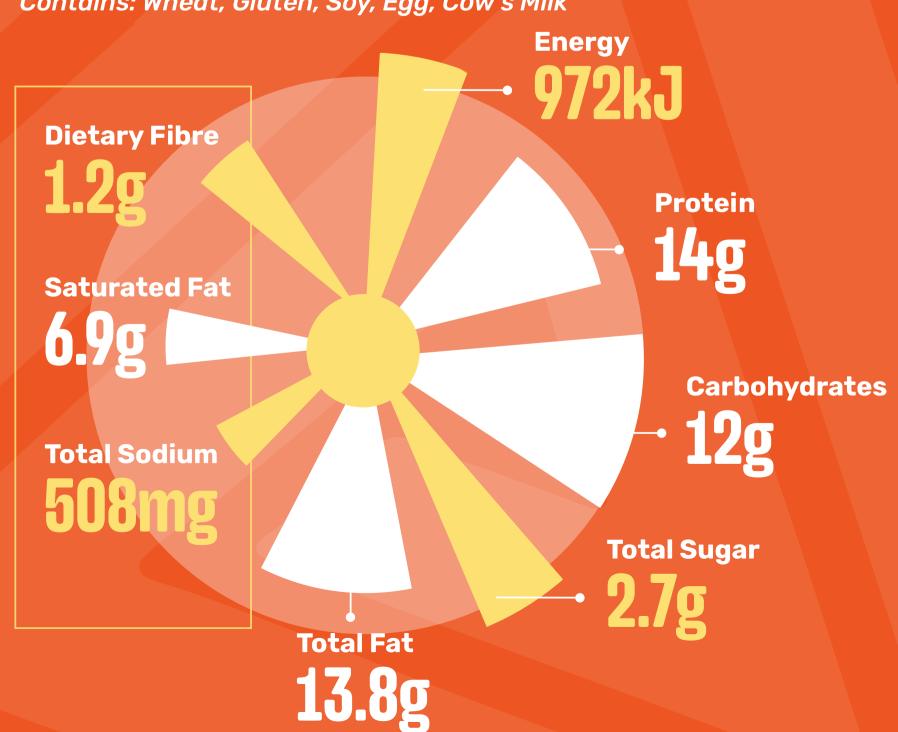

#### ORIGINAL SPUR BEEF BURGER

(Baked Potato with Sour Cream & Onion Rings)

Contains: Wheat, Gluten, Soy, Egg, Cow's Milk