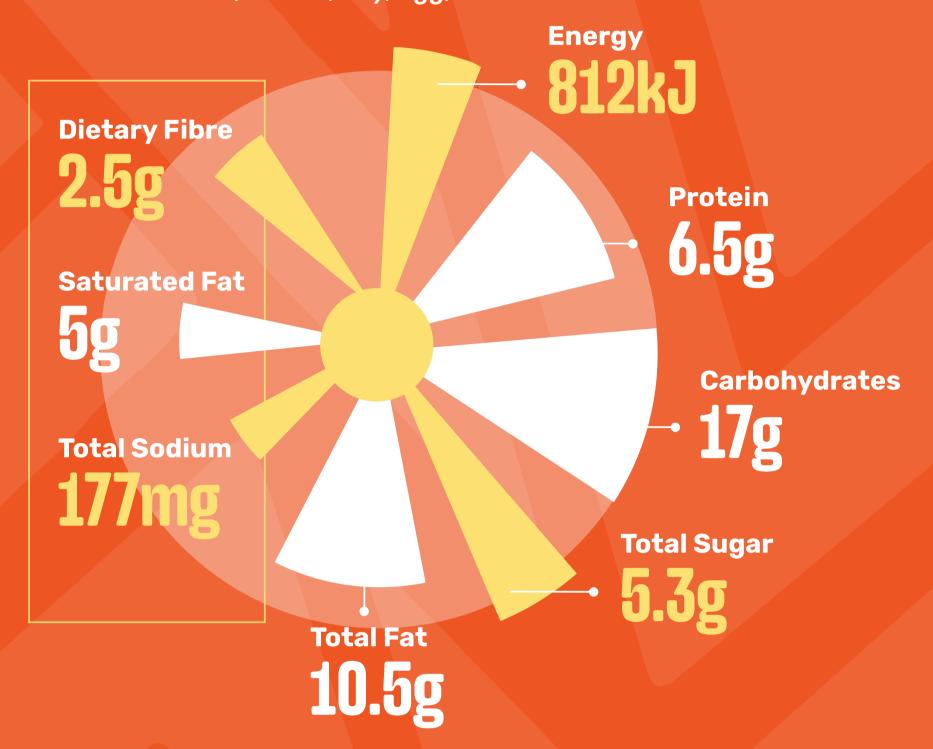

Per 100 g serving

#### ORIGINAL SPUR BEEF BURGER

(Standard)

Contains: Wheat, Gluten, Soy, Egg, Cow's Milk