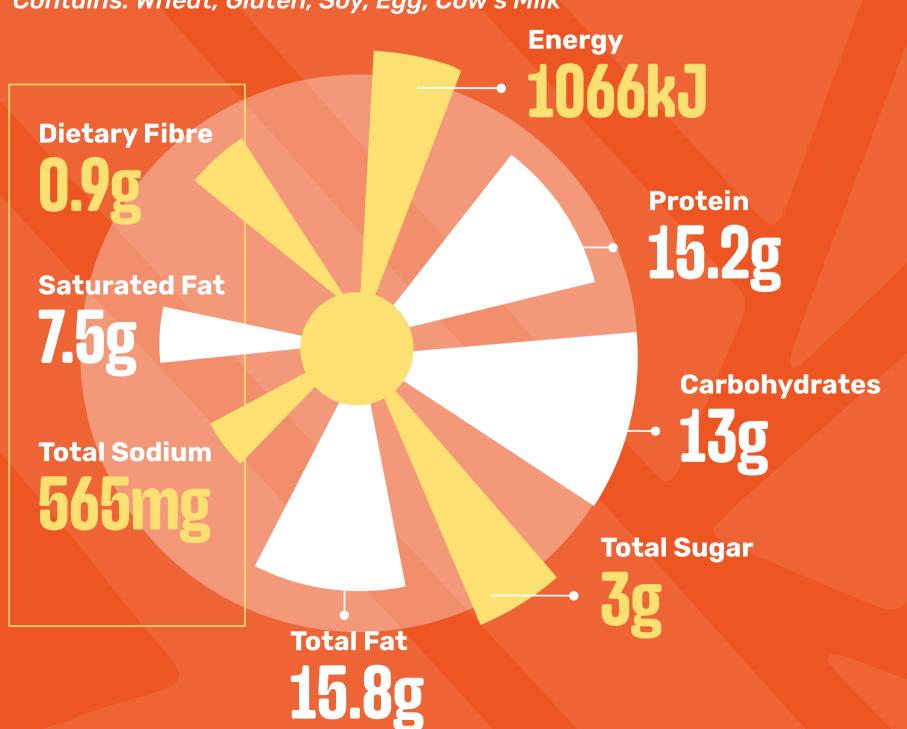

#### ORIGINAL SPUR BEEF BURGER

(Chips & Onion Rings)

Contains: Wheat, Gluten, Soy, Egg, Cow's Milk