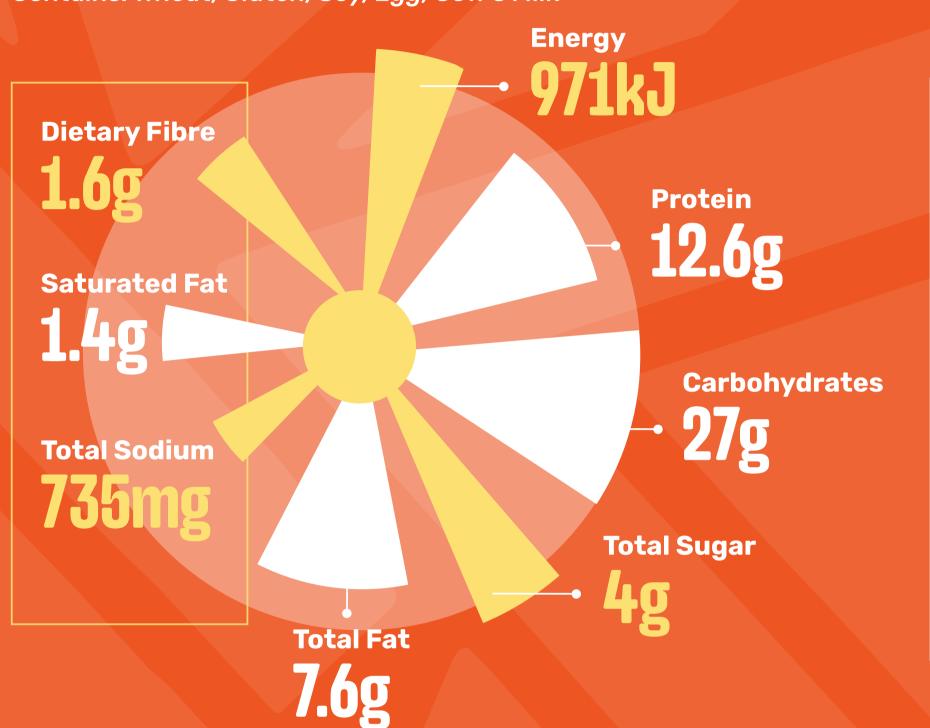

#### ORIGINAL SPUR BEEF BURGER

(Standard)

Contains: Wheat, Gluten, Soy, Egg, Cow's Milk