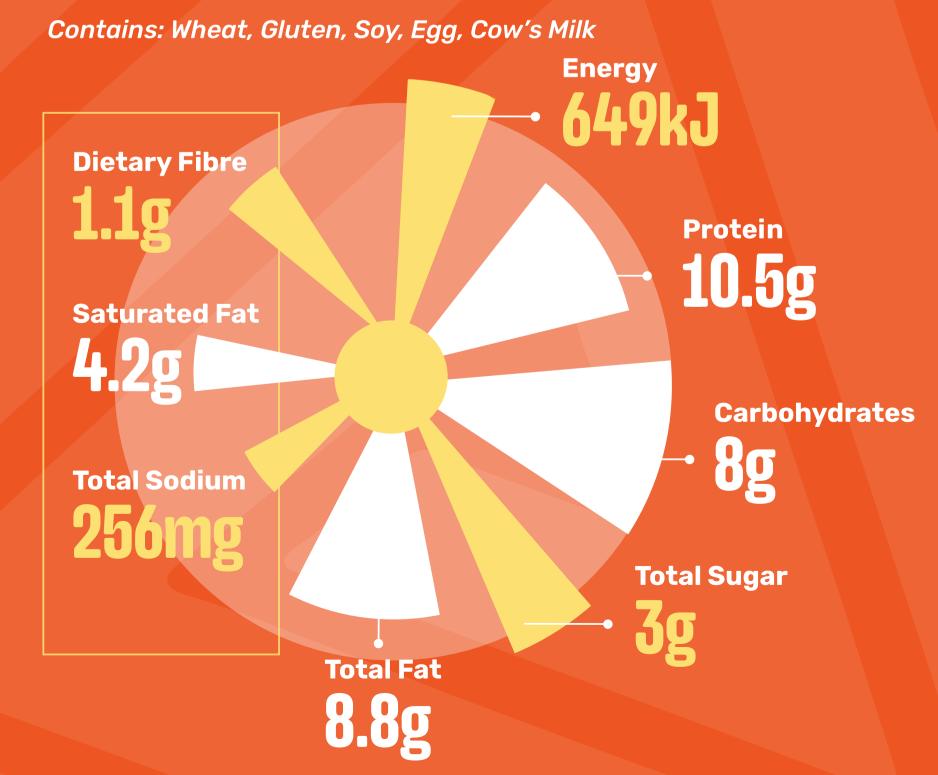

#### ORIGINAL SPUR BEEF BURGER

(Chips & Onion Rings)

Contains: Wheat, Gluten, Soy, Egg, Cow's Milk