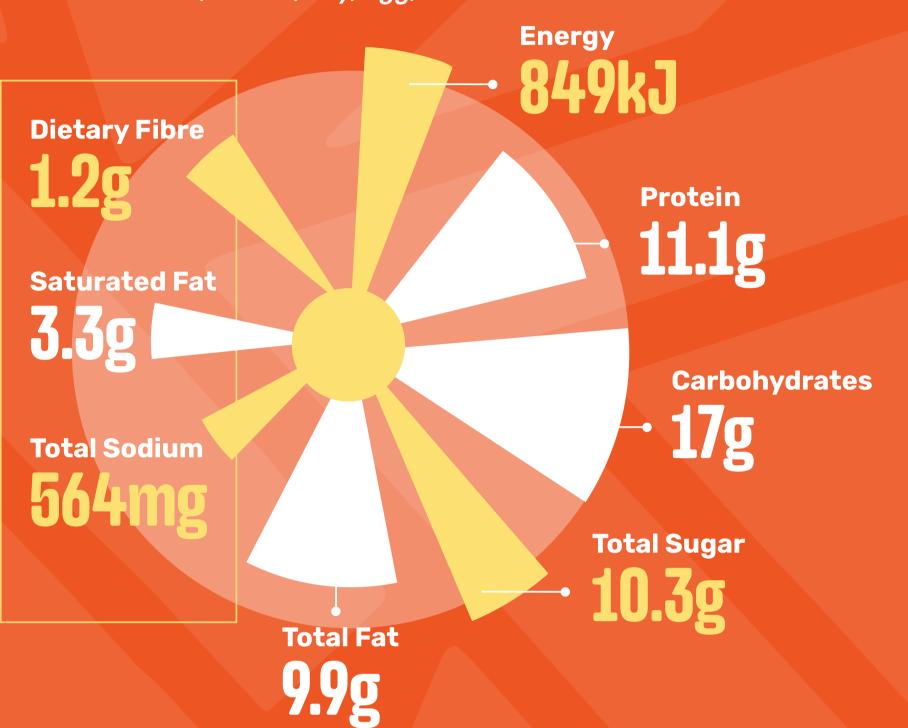

#### ORIGINAL SPUR BEEF BURGER

(Side Salad)

Contains: Wheat, Gluten, Soy, Egg, Cow's Milk