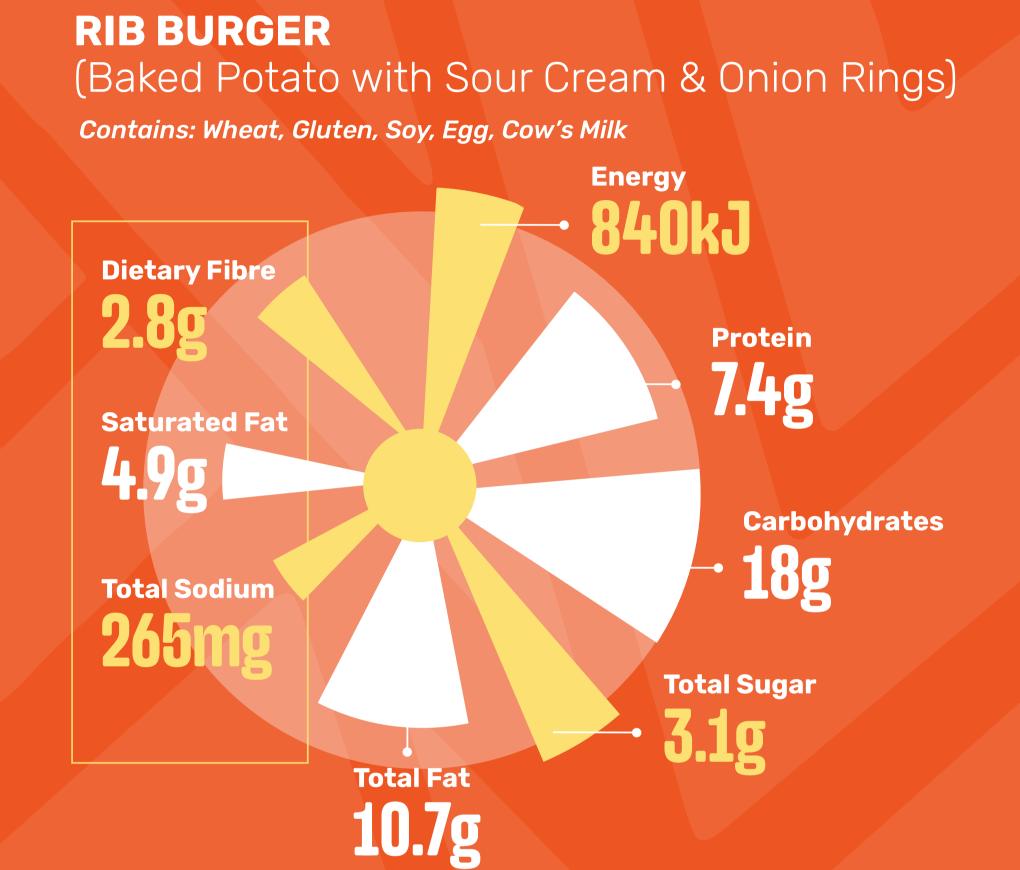

#### ORIGINAL SPUR BEEF BURGER

(Baked Potato with Sour Cream & Onion Rings)

Contains: Wheat, Gluten, Soy, Egg, Cow's Milk