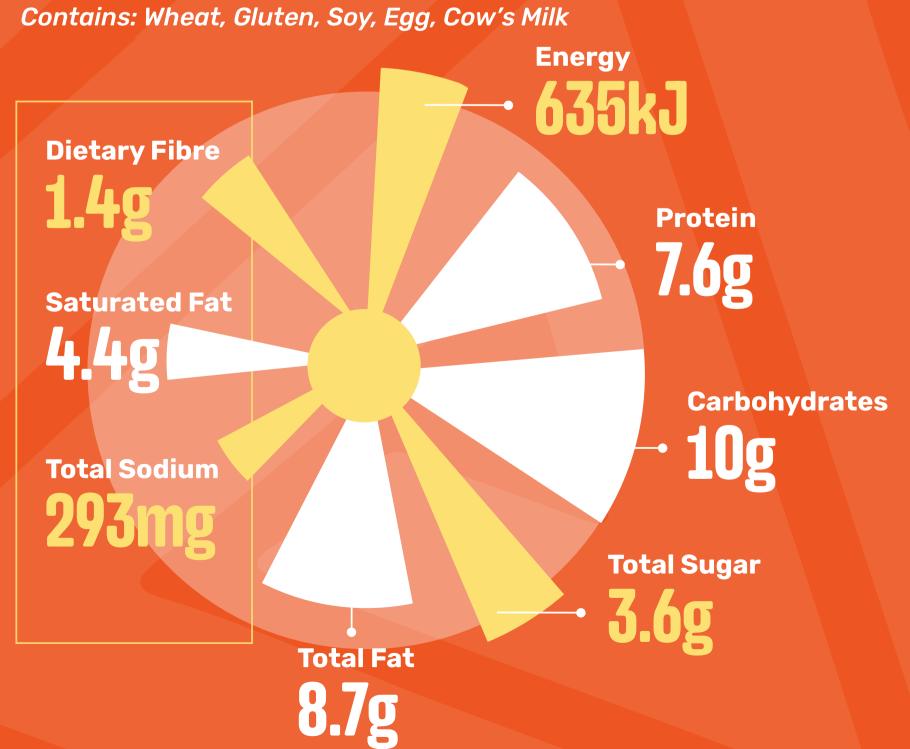

#### ORIGINAL SPUR BEEF BURGER

(Side Salad)

Contains: Wheat, Gluten, Soy, Egg, Cow's Milk