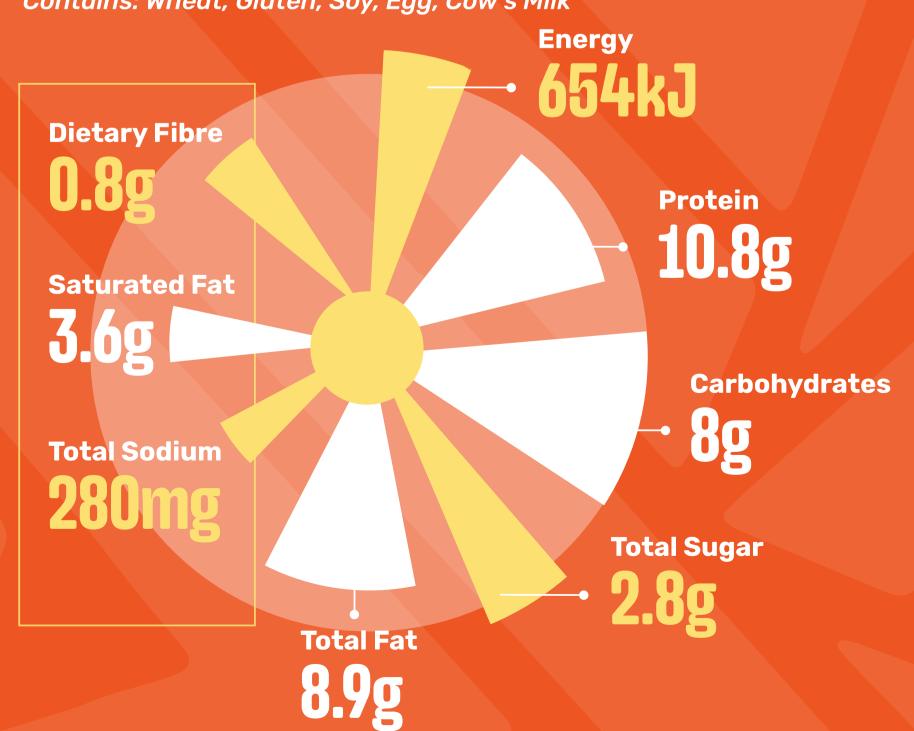

#### ORIGINAL SPUR BEEF BURGER

(Side Salad)

Contains: Wheat, Gluten, Soy, Egg, Cow's Milk