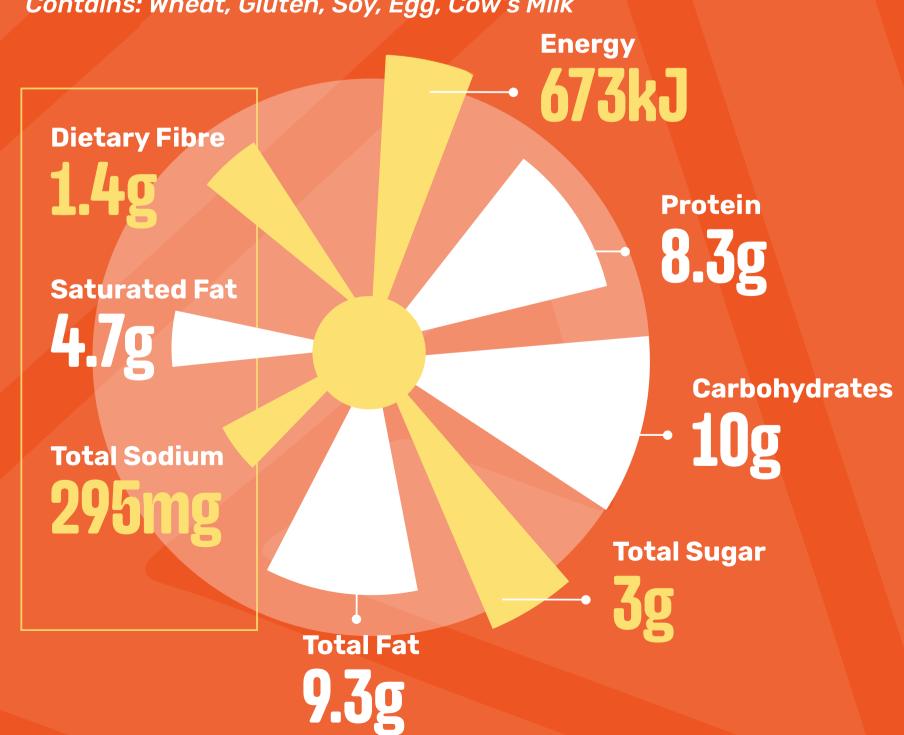

#### ORIGINAL SPUR BEEF BURGER

(Baked Potato with Sour Cream & Onion Rings)

Contains: Wheat, Gluten, Soy, Egg, Cow's Milk