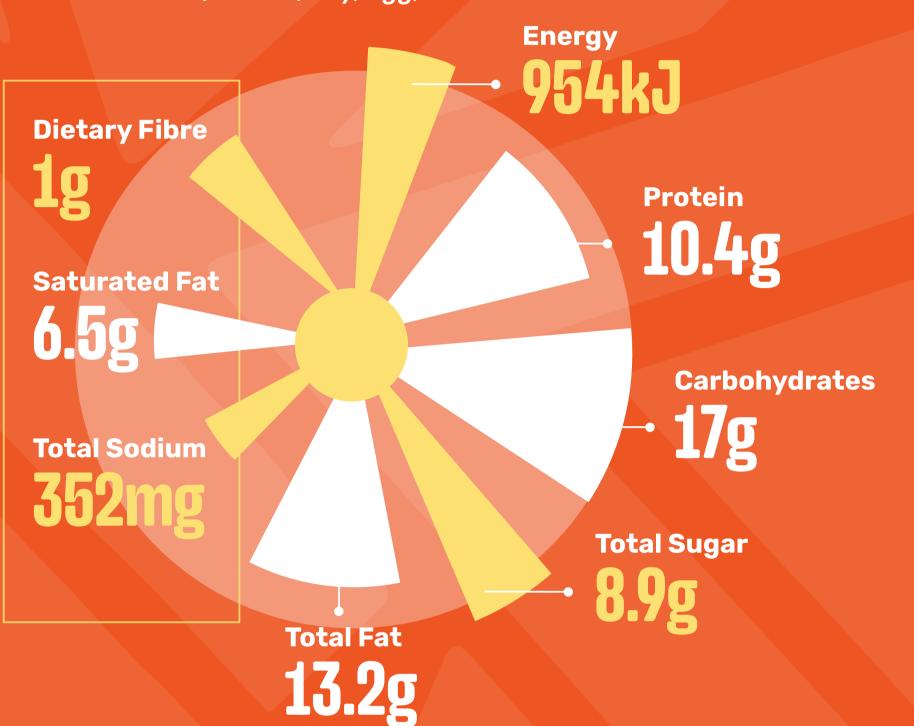

#### DOUBLE BEEF CHEESE BURGER

(Standard)

Contains: Wheat, Gluten, Soy, Egg, Cow's Milk