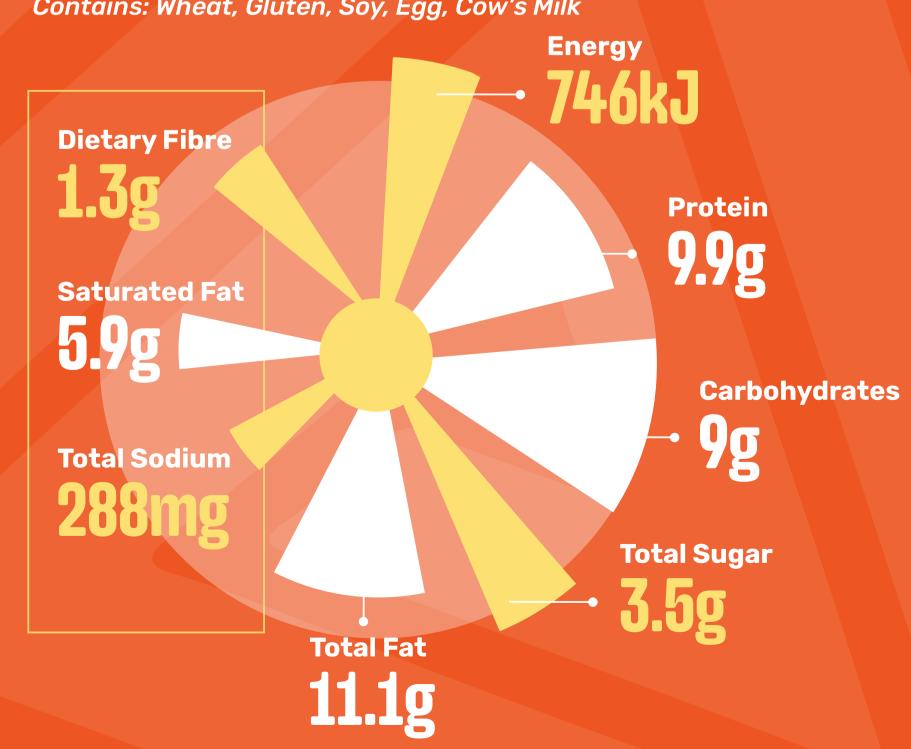

#### ORIGINAL SPUR BEEF BURGER

(Standard)

Contains: Wheat, Gluten, Soy, Egg, Cow's Milk