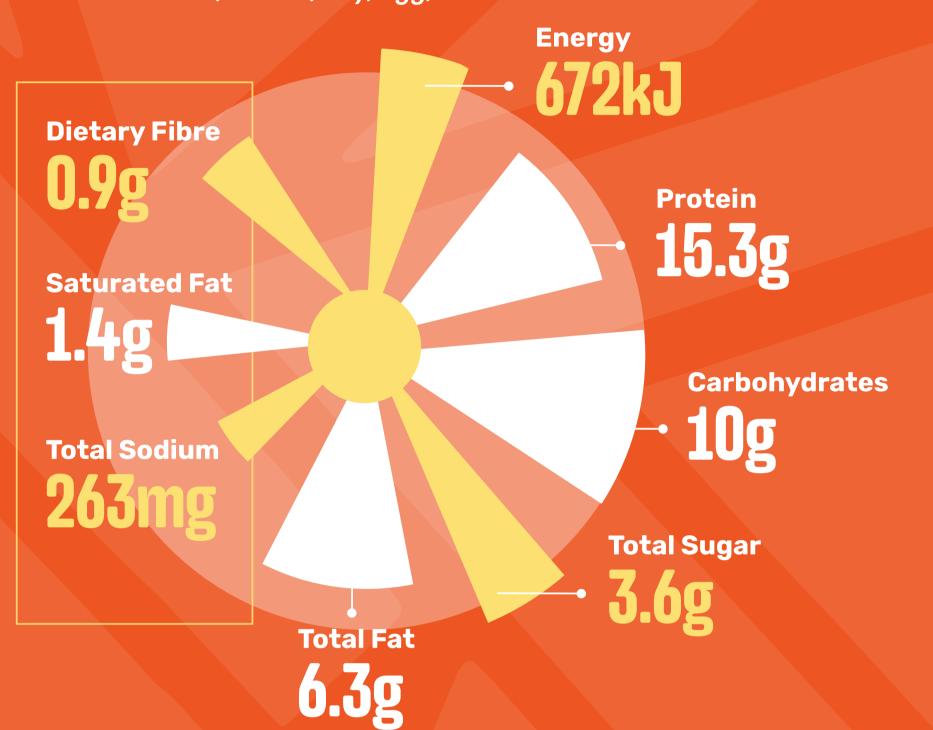

### ORIGINAL SPUR DOUBLE BEEF BURGER

(Standard)

Contains: Wheat, Gluten, Soy, Egg, Cow's Milk