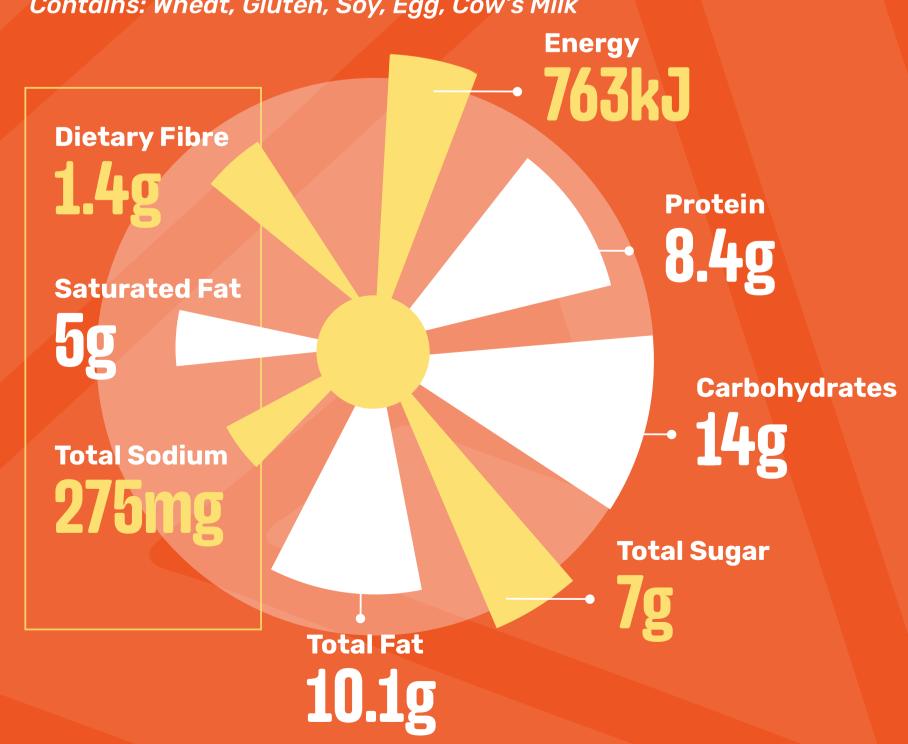

#### ORIGINAL SPUR BEEF BURGER

(Baked Potato with Sour Cream & Onion Rings)

Contains: Wheat, Gluten, Soy, Egg, Cow's Milk