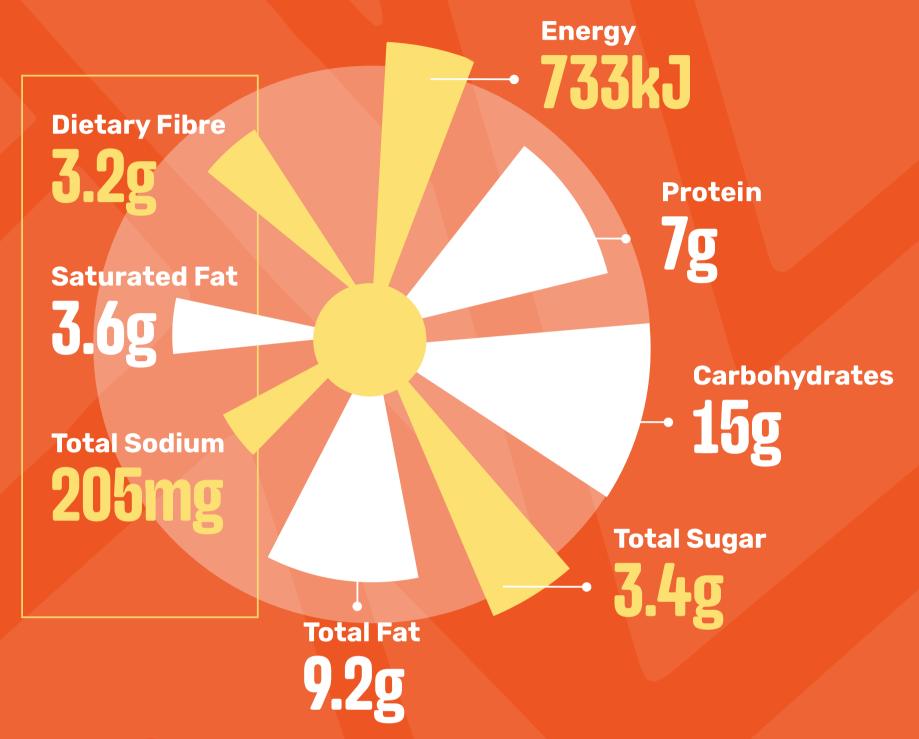

#### ORIGINAL SPUR BEEF BURGER

(Standard)

Contains: Wheat, Gluten, Soy, Egg, Cow's Milk