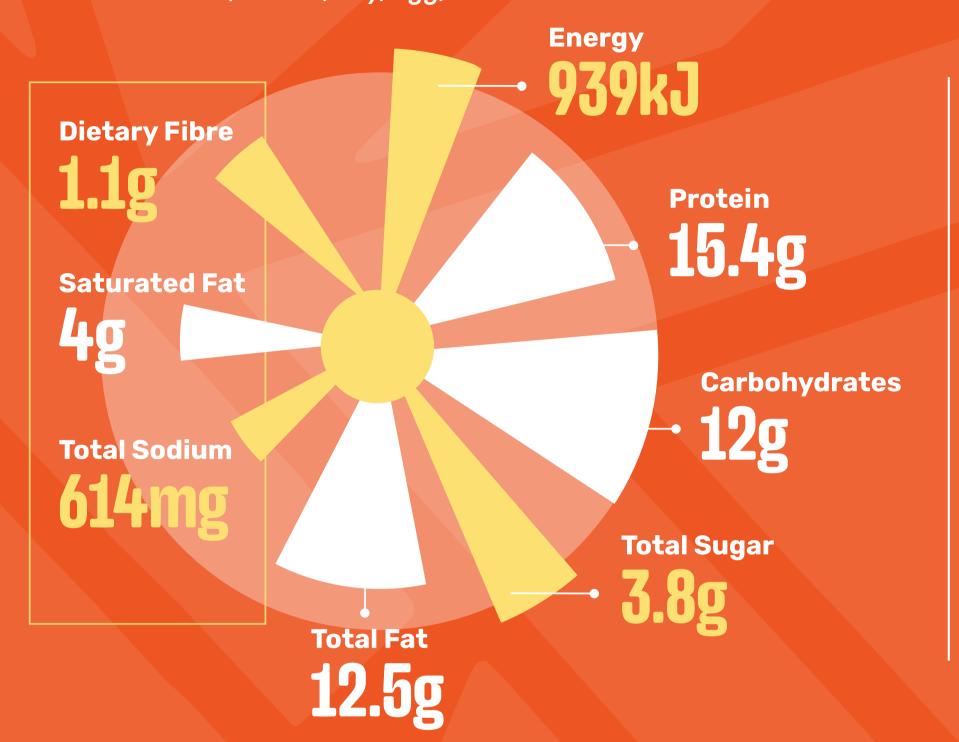

#### ORIGINAL SPUR BEEF BURGER

(Side Salad)

Contains: Wheat, Gluten, Soy, Egg, Cow's Milk