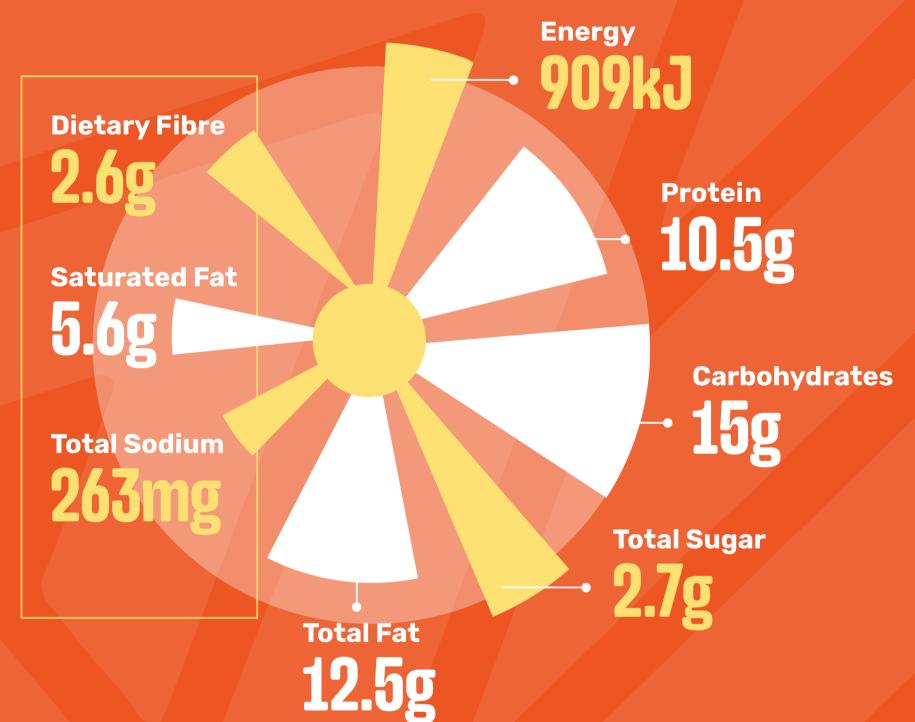

#### ORIGINAL SPUR BEEF BURGER

(Side Salad)

Contains: Wheat, Gluten, Soy, Egg, Cow's Milk