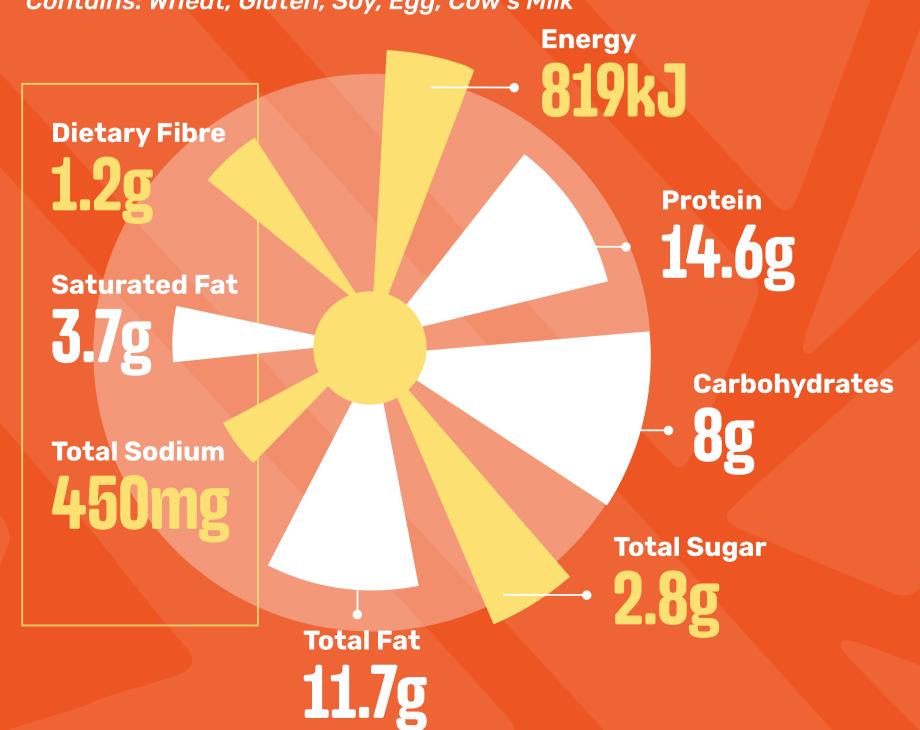

#### ORIGINAL SPUR BEEF BURGER

(Chips & Onion Rings)

Contains: Wheat, Gluten, Soy, Egg, Cow's Milk