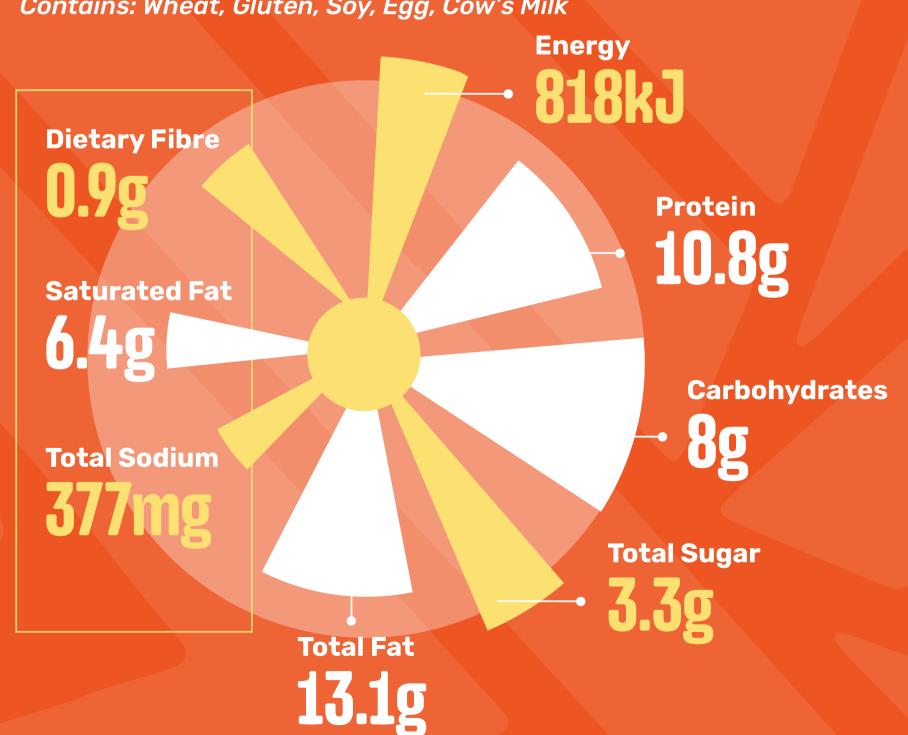

#### BEEF CHEESE BURGER

(Standard)

Contains: Wheat, Gluten, Soy, Egg, Cow's Milk