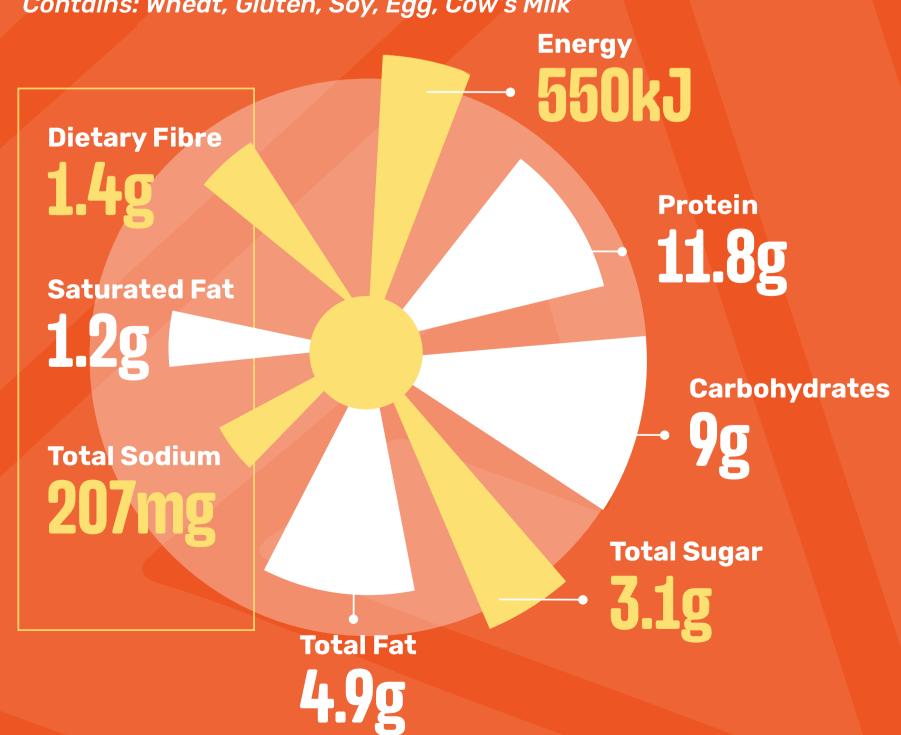

#### ORIGINAL SPUR BEEF BURGER

(Baked Potato with Sour Cream & Onion Rings)

Contains: Wheat, Gluten, Soy, Egg, Cow's Milk