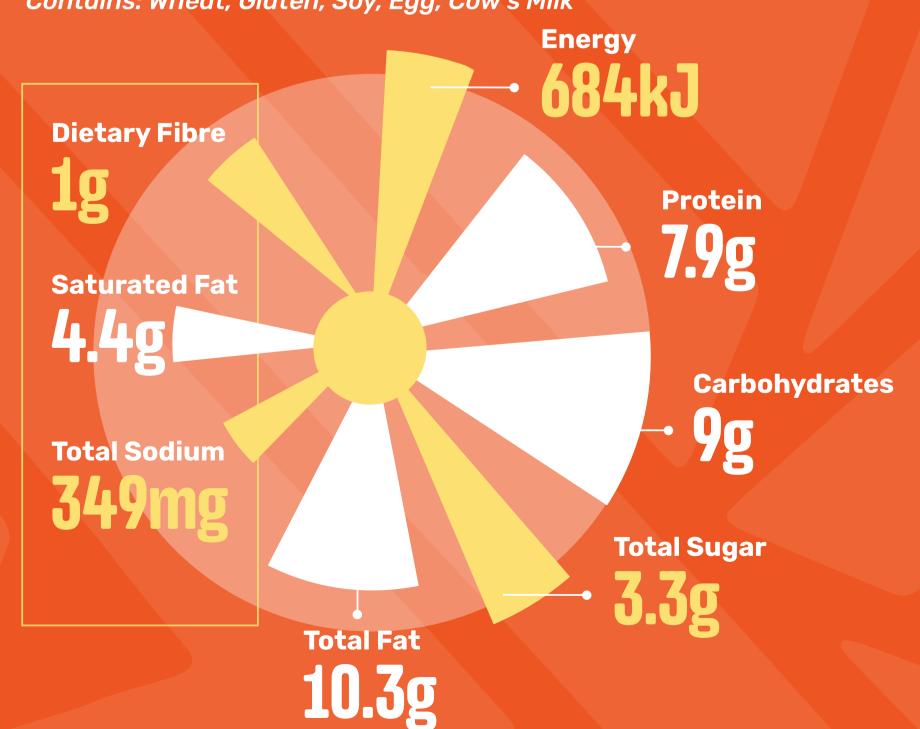

#### ORIGINAL SPUR BEEF BURGER

(Standard)

Contains: Wheat, Gluten, Soy, Egg, Cow's Milk