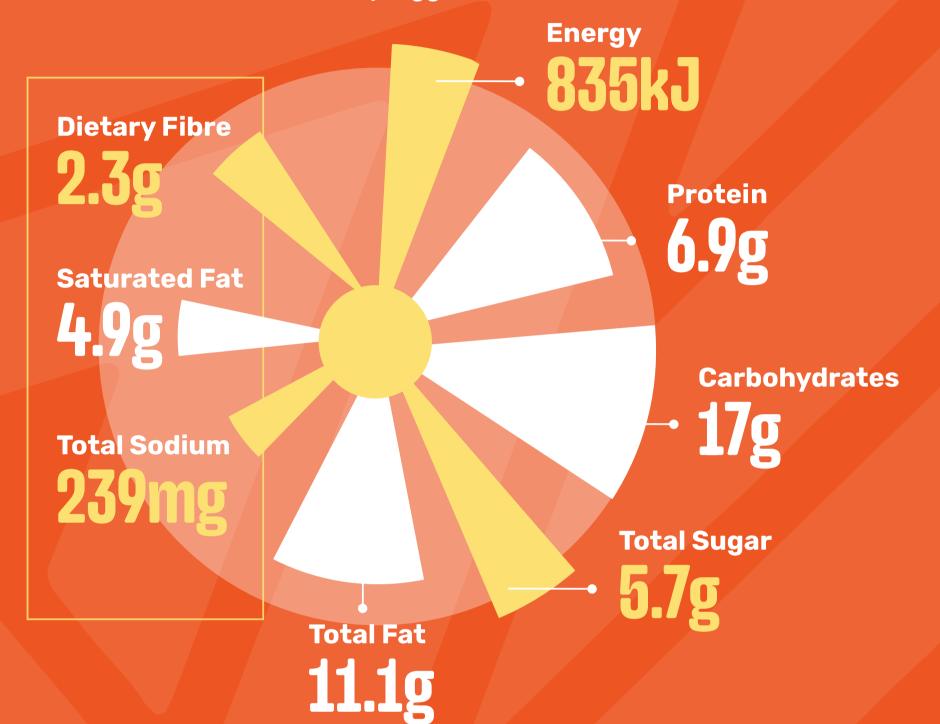

#### ORIGINAL SPUR BEEF BURGER

(Side Salad)

Contains: Wheat, Gluten, Soy, Egg, Cow's Milk