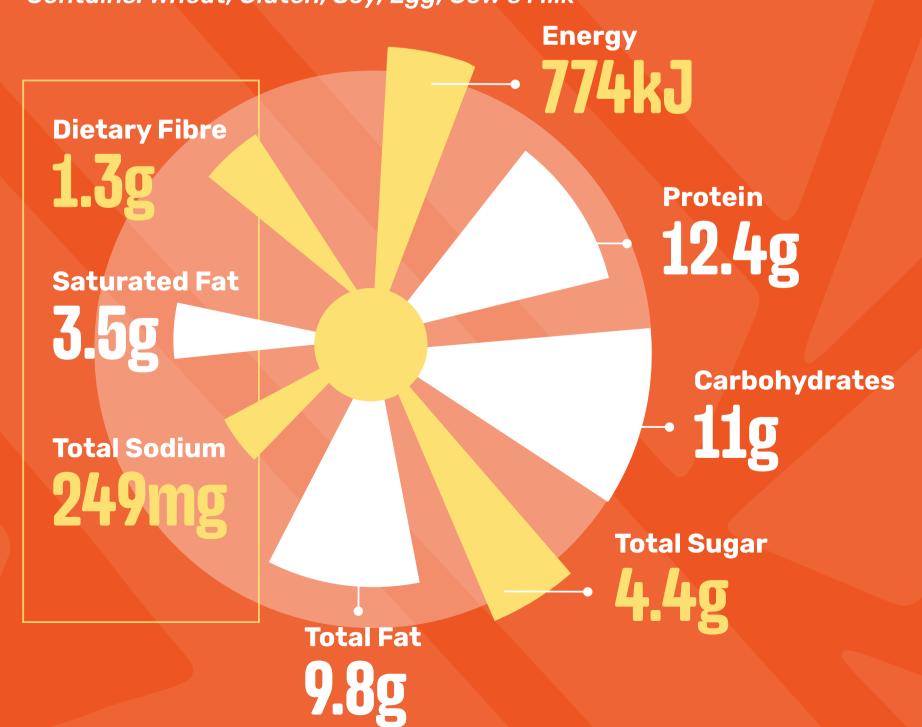

### ORIGINAL SPUR DOUBLE BEEF BURGER

(Standard)

Contains: Wheat, Gluten, Soy, Egg, Cow's Milk

Per 100 g serving