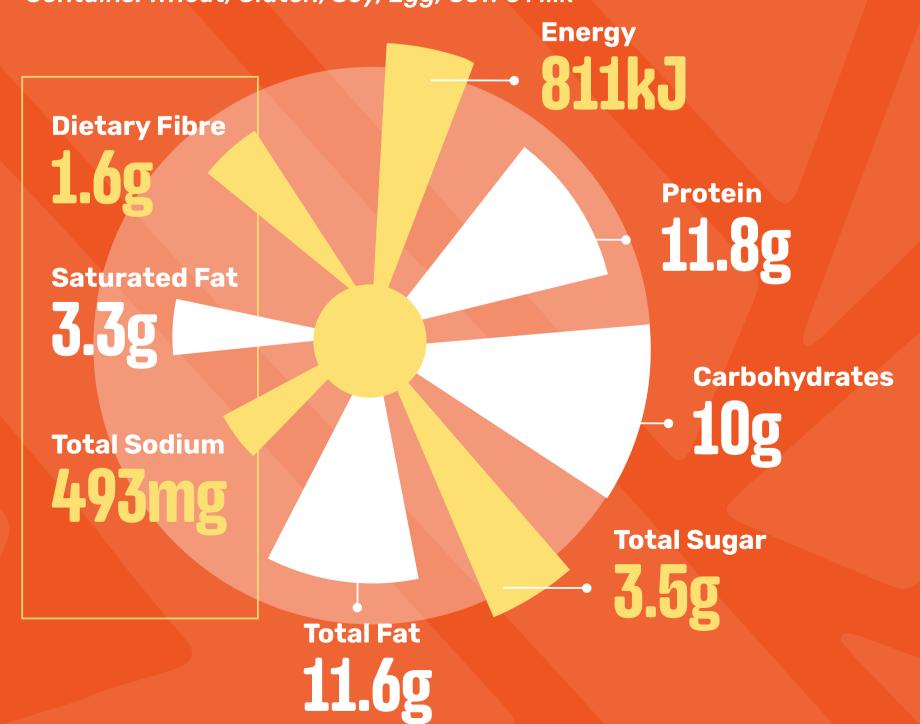

#### ORIGINAL SPUR BEEF BURGER

(Chips & Onion Rings)

Contains: Wheat, Gluten, Soy, Egg, Cow's Milk