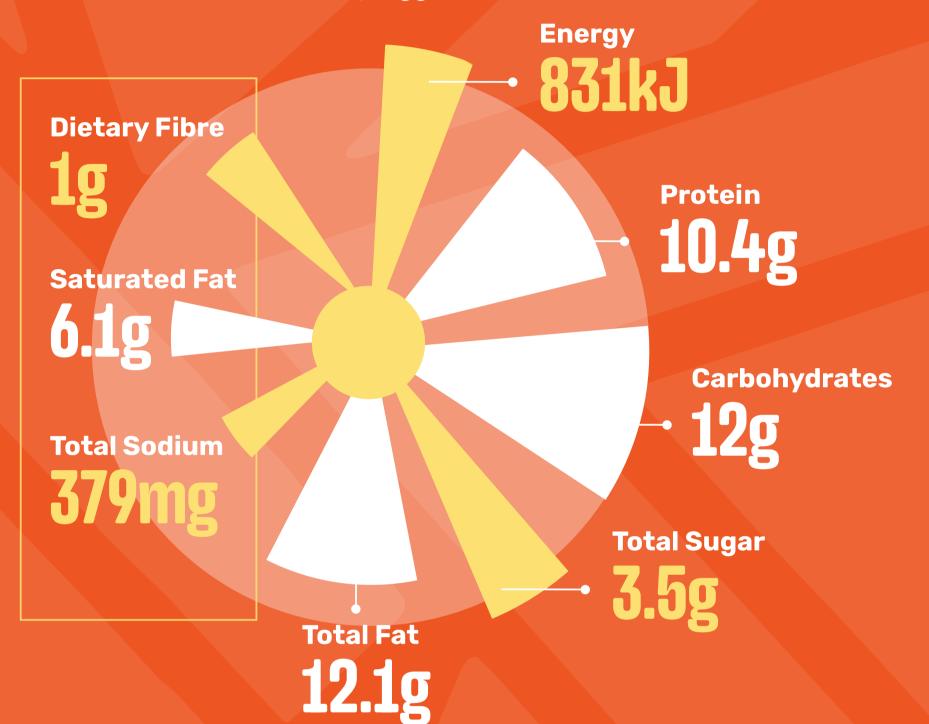

#### ORIGINAL SPUR BEEF BURGER

(Side Salad)

Contains: Wheat, Gluten, Soy, Egg, Cow's Milk