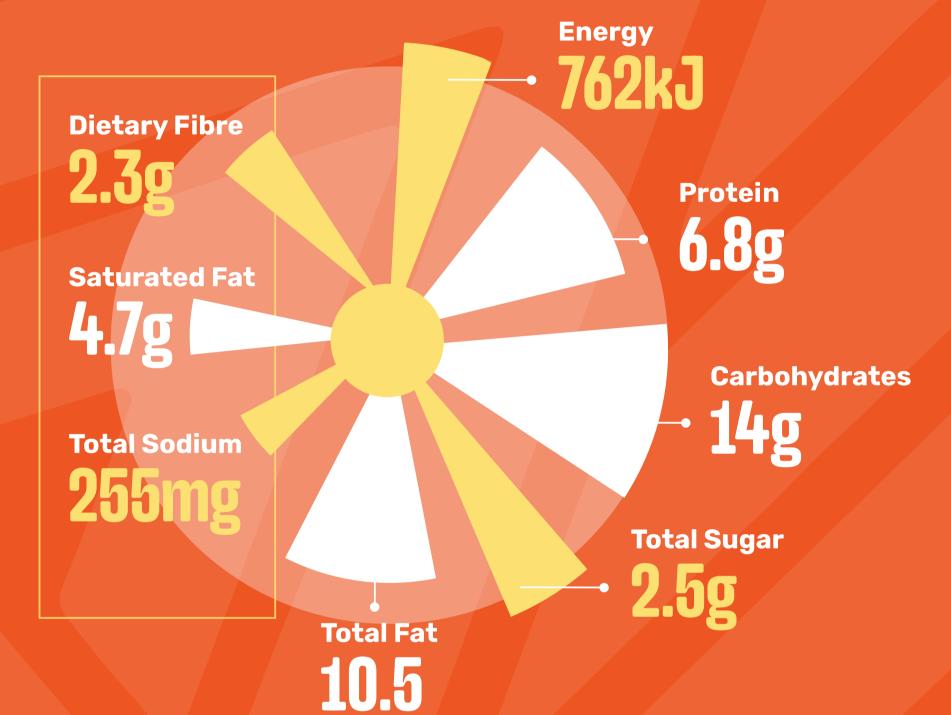

#### ORIGINAL SPUR BEEF BURGER

(Side Salad)

Contains: Wheat, Gluten, Soy, Egg, Cow's Milk