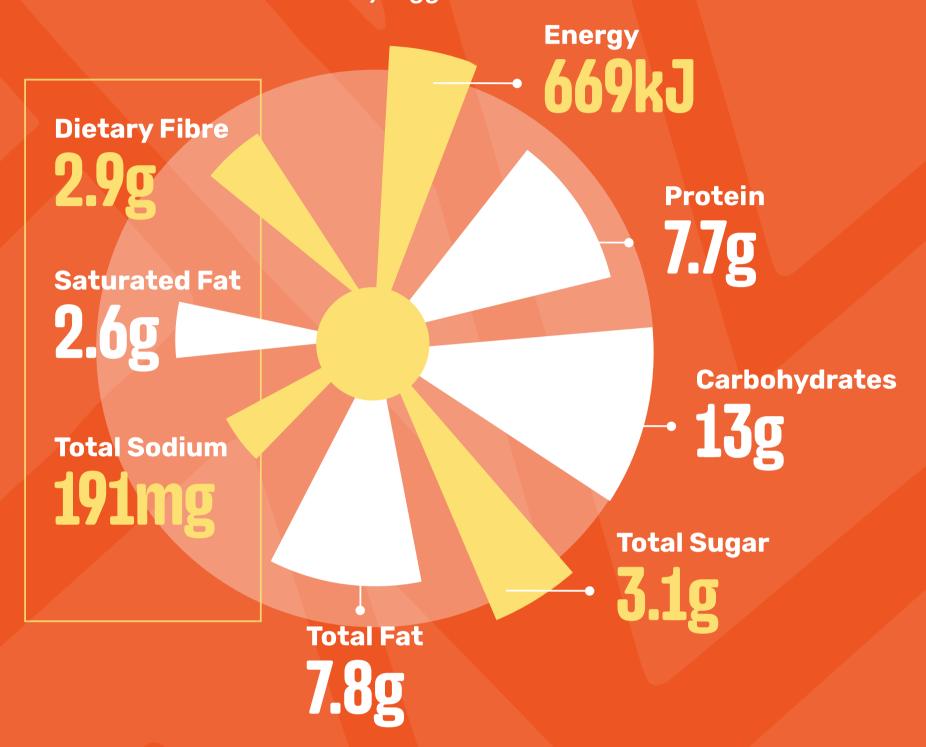

#### ORIGINAL SPUR BEEF BURGER

(Side Salad)

Contains: Wheat, Gluten, Soy, Egg, Cow's Milk