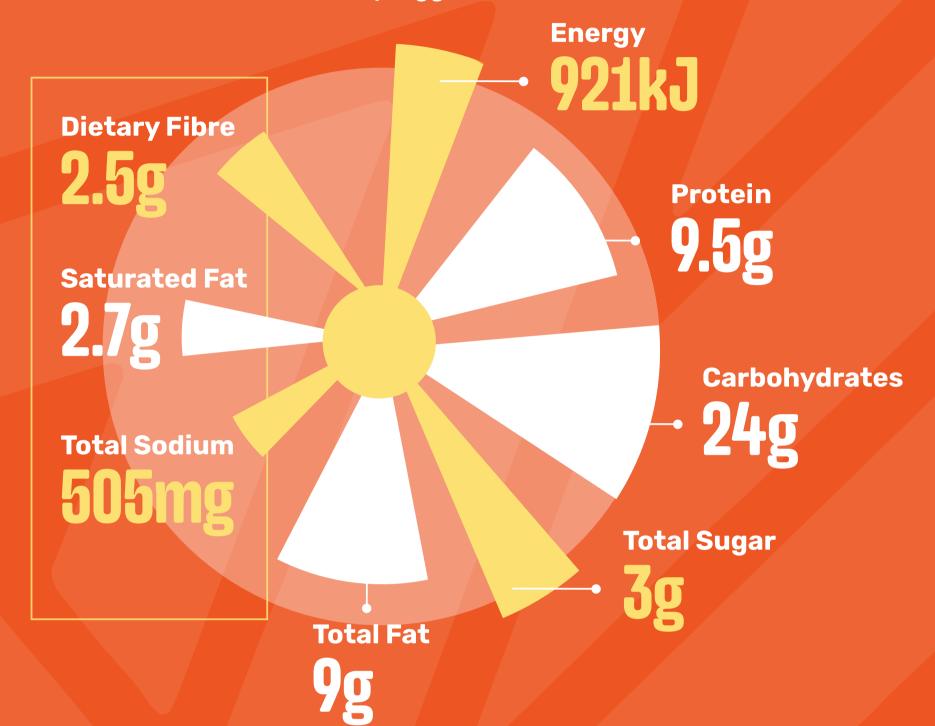

#### ORIGINAL SPUR BEEF BURGER

(Chips & Onion Rings)

Contains: Wheat, Gluten, Soy, Egg, Cow's Milk