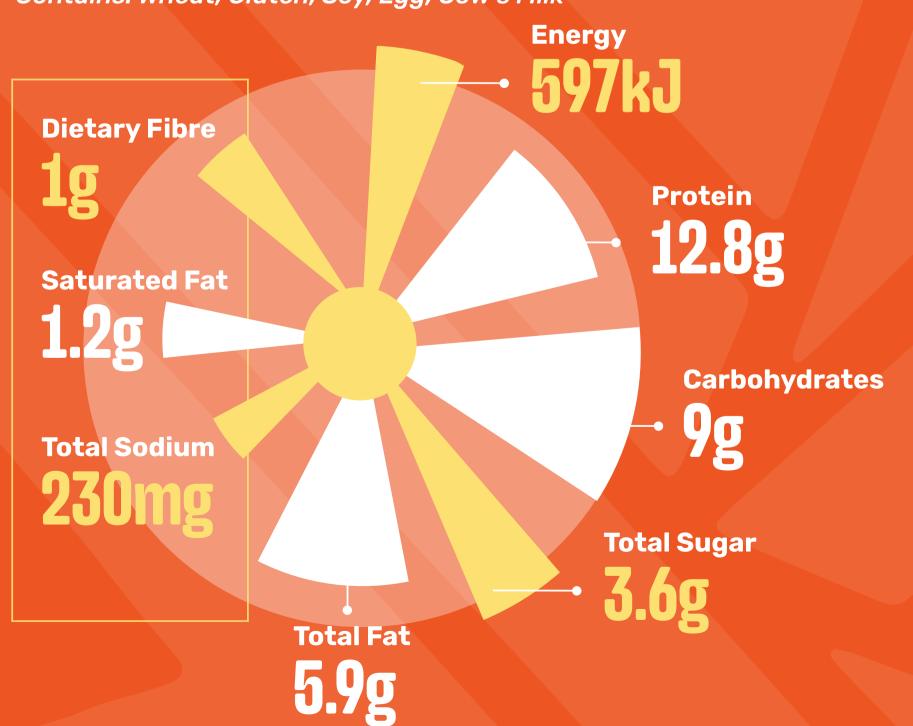

#### ORIGINAL SPUR BEEF BURGER

(Chips & Onion Rings)

Contains: Wheat, Gluten, Soy, Egg, Cow's Milk