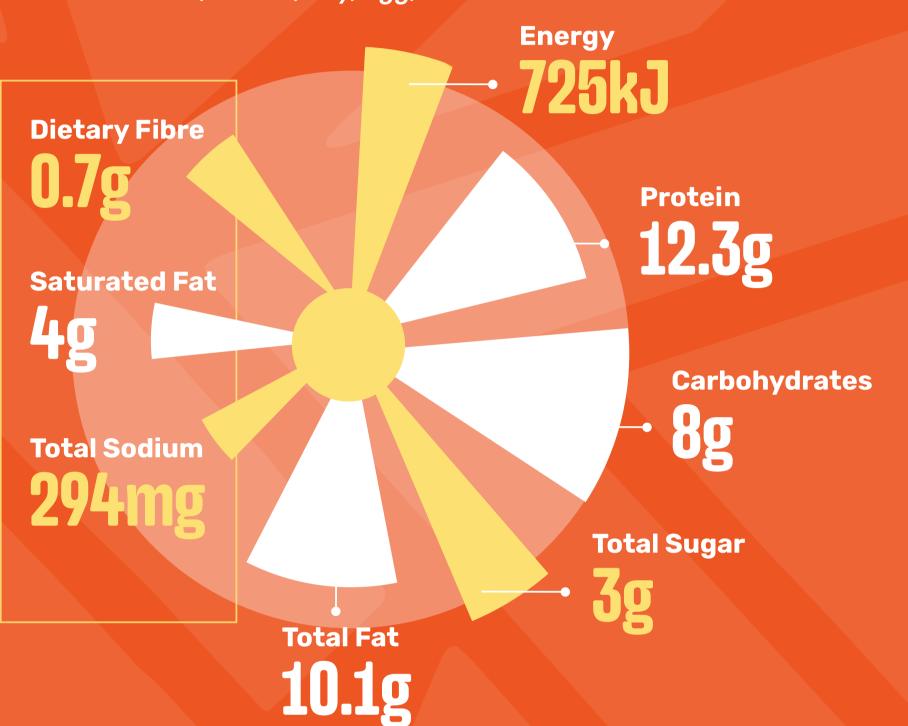

#### ORIGINAL SPUR BEEF BURGER

(Standard)

Contains: Wheat, Gluten, Soy, Egg, Cow's Milk