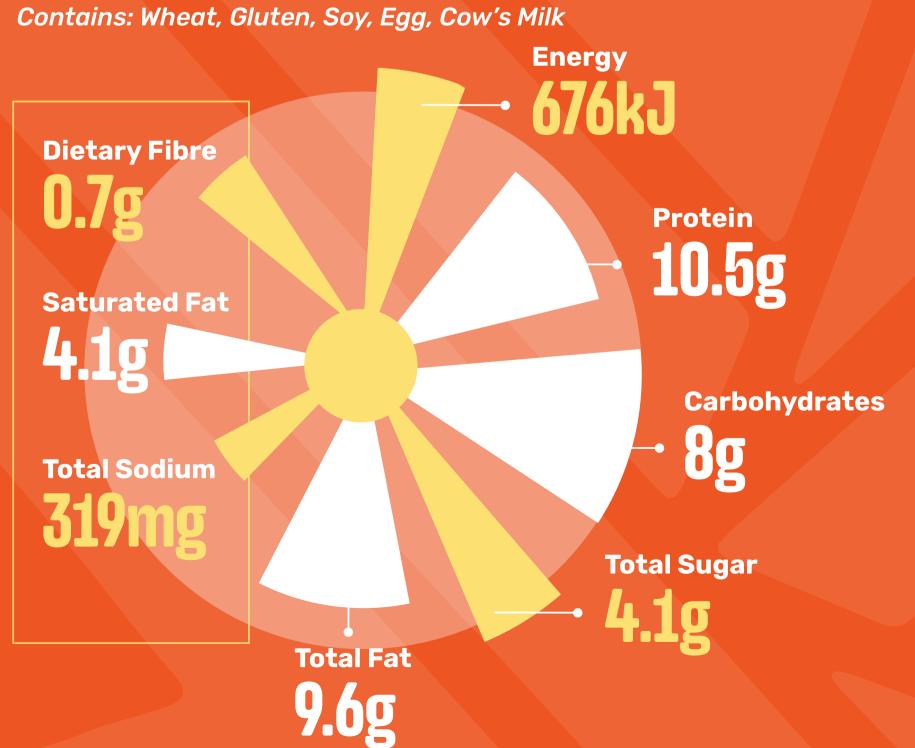

#### ORIGINAL SPUR BEEF BURGER

(Chips & Onion Rings)

Contains: Wheat, Gluten, Soy, Egg, Cow's Milk