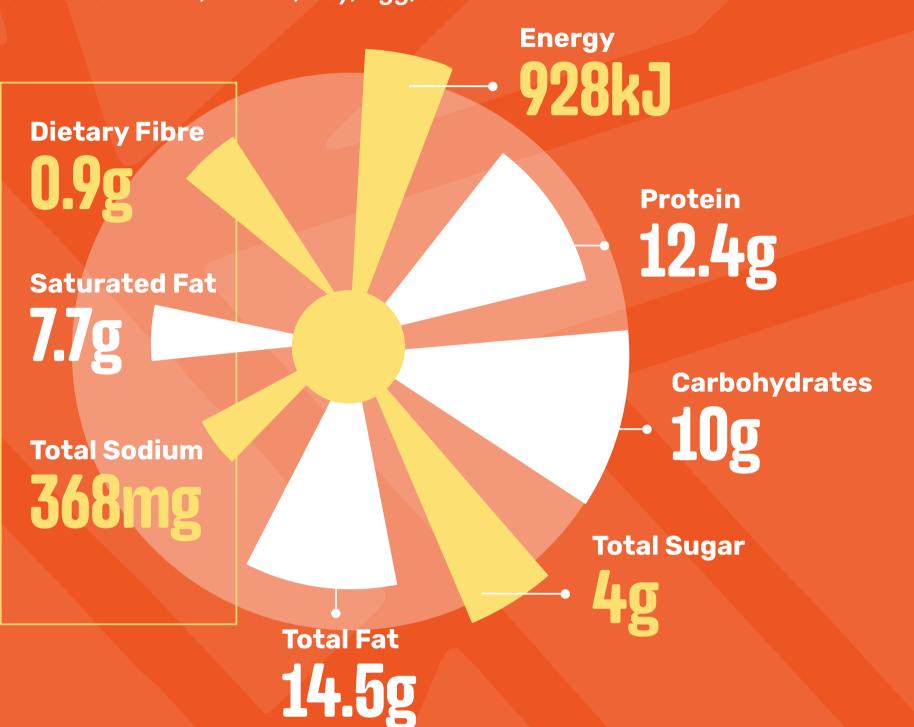

#### ORIGINAL SPUR BEEF BURGER

(Baked Potato with Sour Cream & Onion Rings)

Contains: Wheat, Gluten, Soy, Egg, Cow's Milk