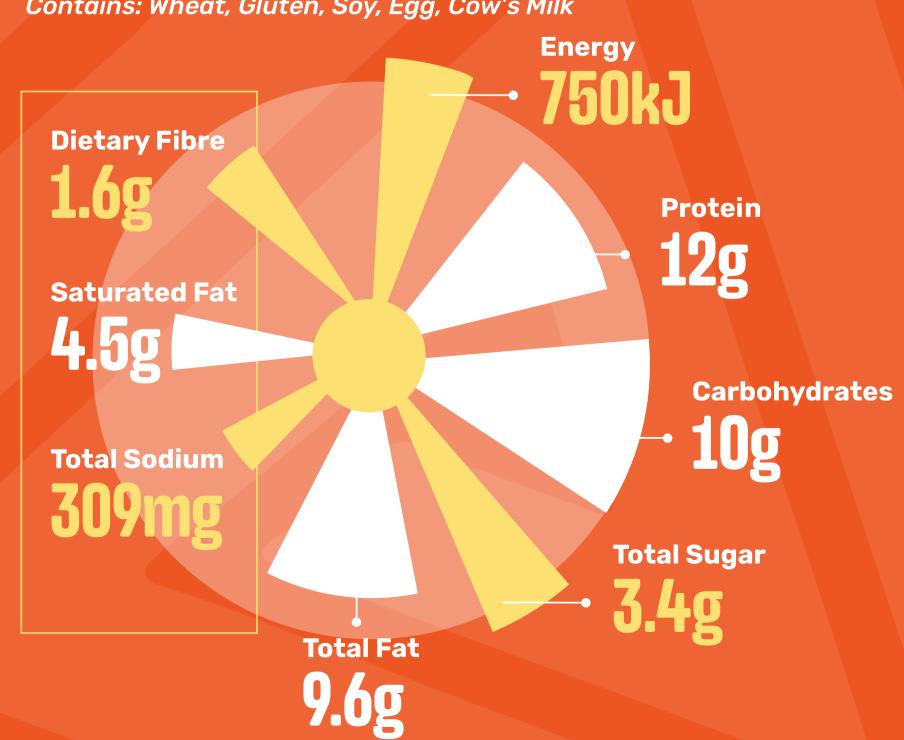

#### BEEF CHEESE BURGER

(Standard)

Contains: Wheat, Gluten, Soy, Egg, Cow's Milk