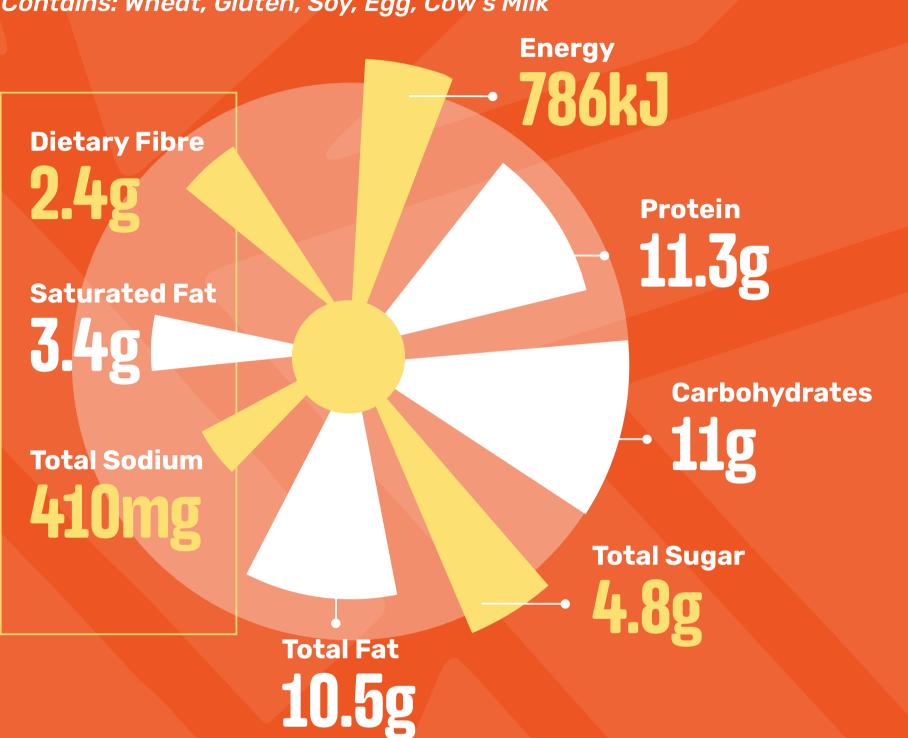

#### ORIGINAL SPUR BEEF BURGER

(Side Salad)

Contains: Wheat, Gluten, Soy, Egg, Cow's Milk