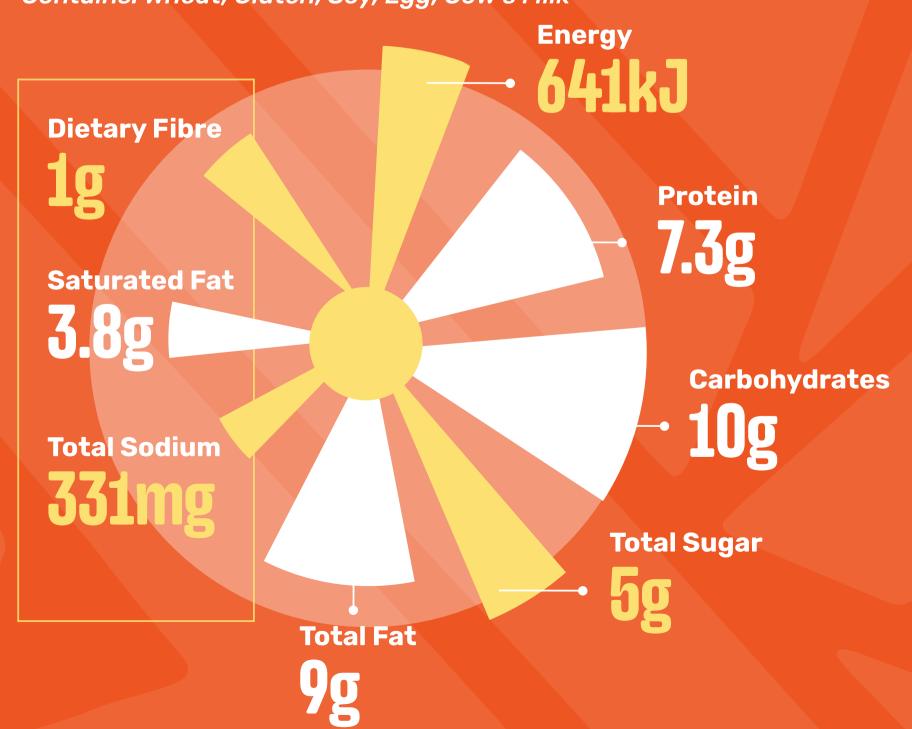

### ORIGINAL SPUR DOUBLE BEEF BURGER

(Standard)

Contains: Wheat, Gluten, Soy, Egg, Cow's Milk