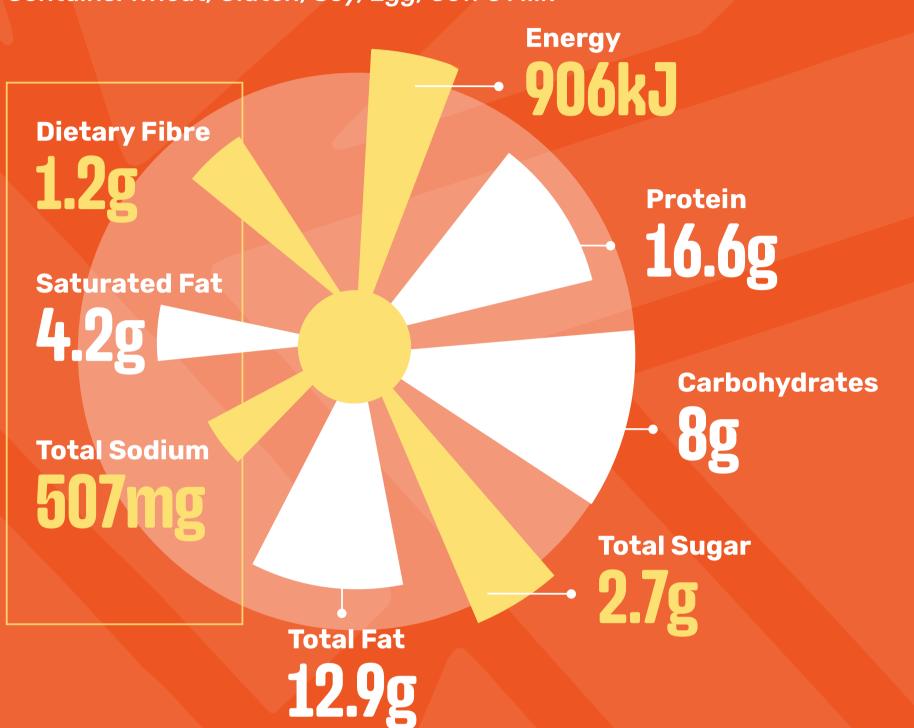

#### ORIGINAL SPUR BEEF BURGER

(Baked Potato with Sour Cream & Onion Rings)

Contains: Wheat, Gluten, Soy, Egg, Cow's Milk