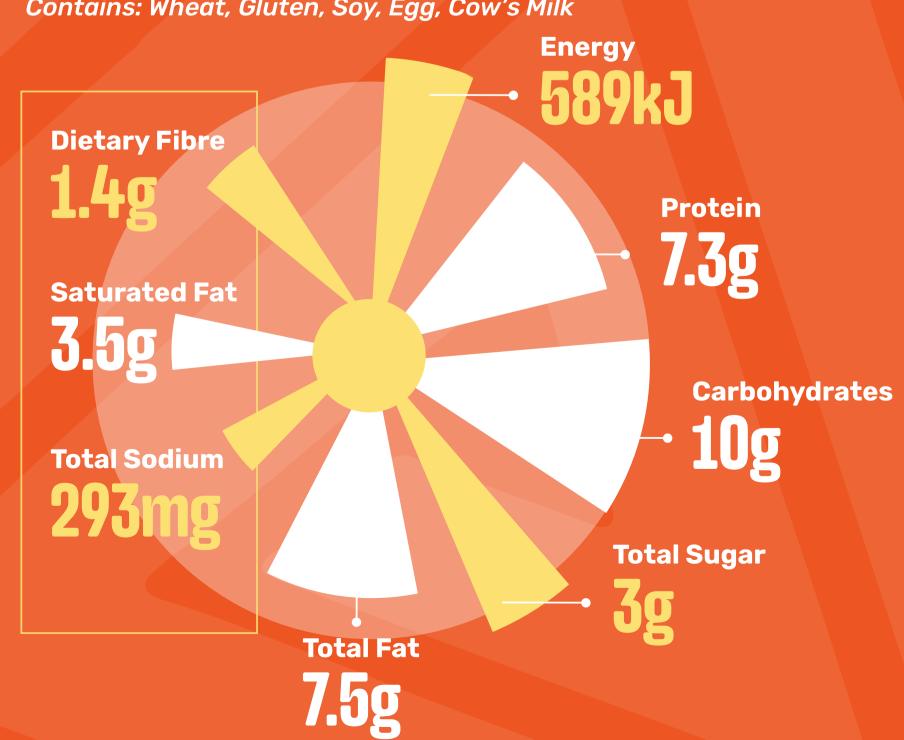

#### ORIGINAL SPUR BEEF BURGER

(Chips & Onion Rings)

Contains: Wheat, Gluten, Soy, Egg, Cow's Milk