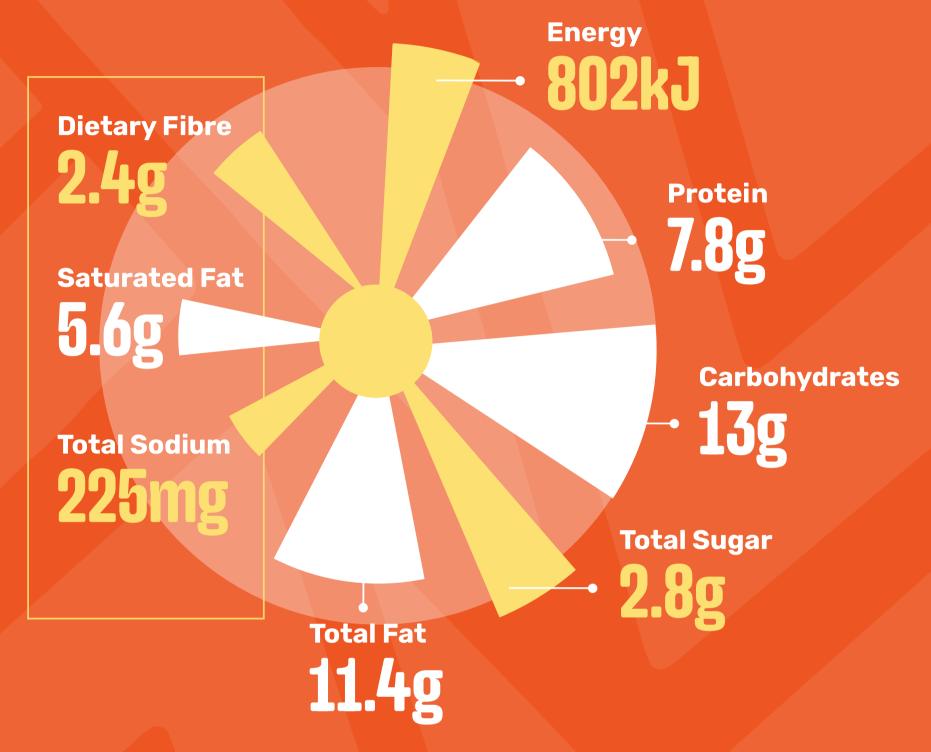

#### ORIGINAL SPUR BEEF BURGER

(Chips & Onion Rings)

Contains: Wheat, Gluten, Soy, Egg, Cow's Milk