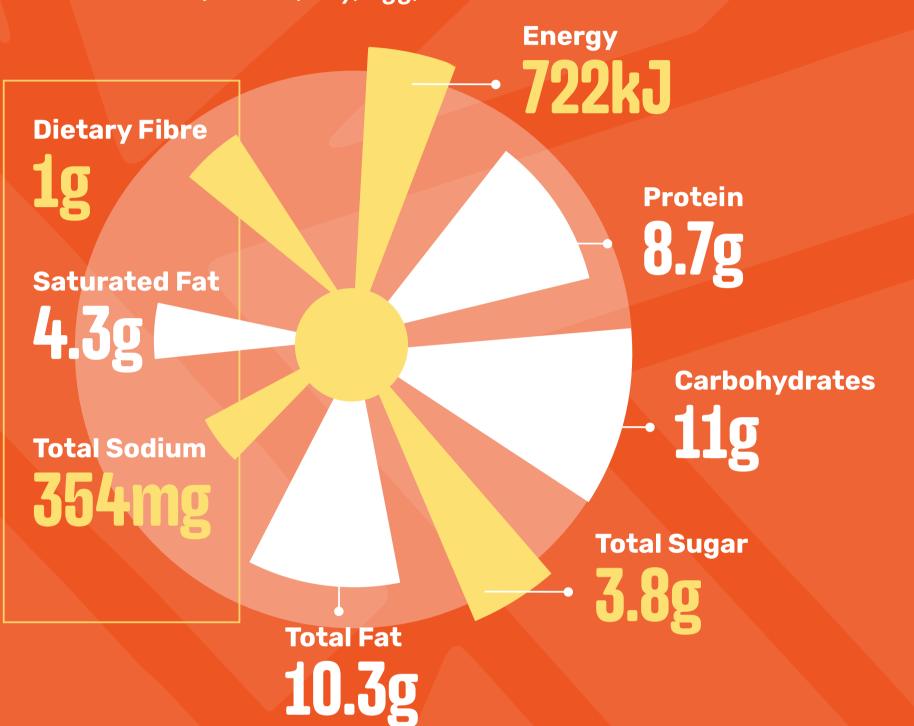

#### ORIGINAL SPUR BEEF BURGER

(Chips & Onion Rings)

Contains: Wheat, Gluten, Soy, Egg, Cow's Milk