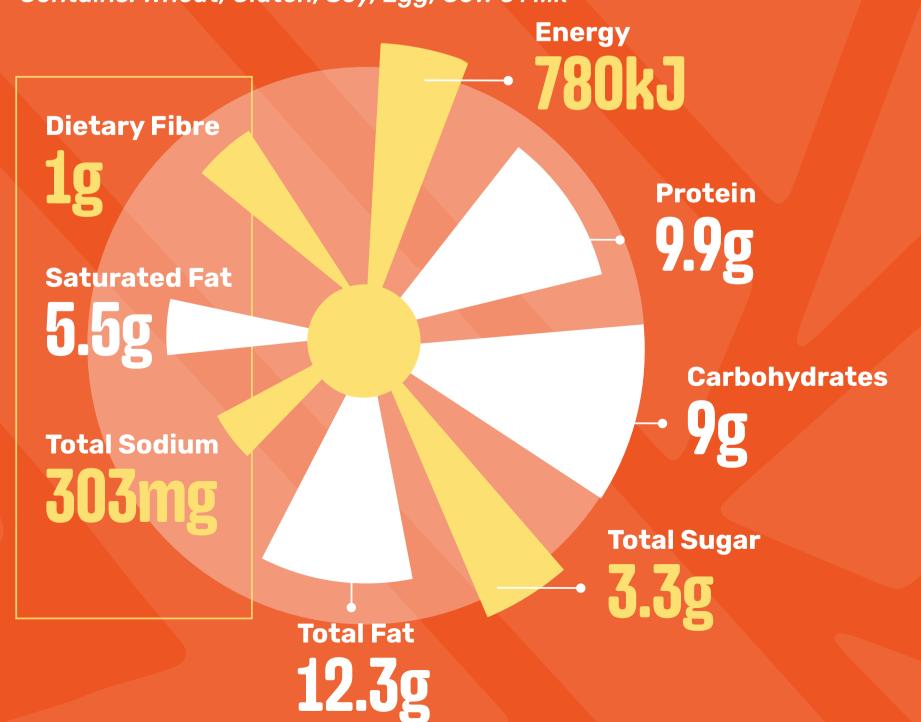

#### ORIGINAL SPUR BEEF BURGER

(Chips & Onion Rings)

Contains: Wheat, Gluten, Soy, Egg, Cow's Milk