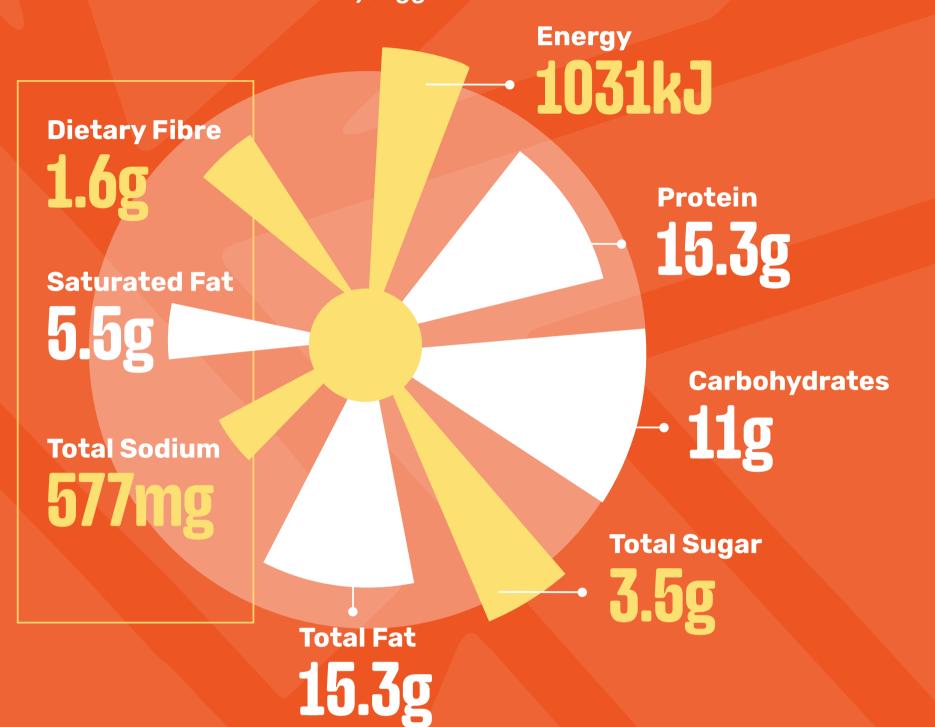

Per 100 g serving

#### ORIGINAL SPUR BEEF BURGER

(Standard)

Contains: Wheat, Gluten, Soy, Egg, Cow's Milk