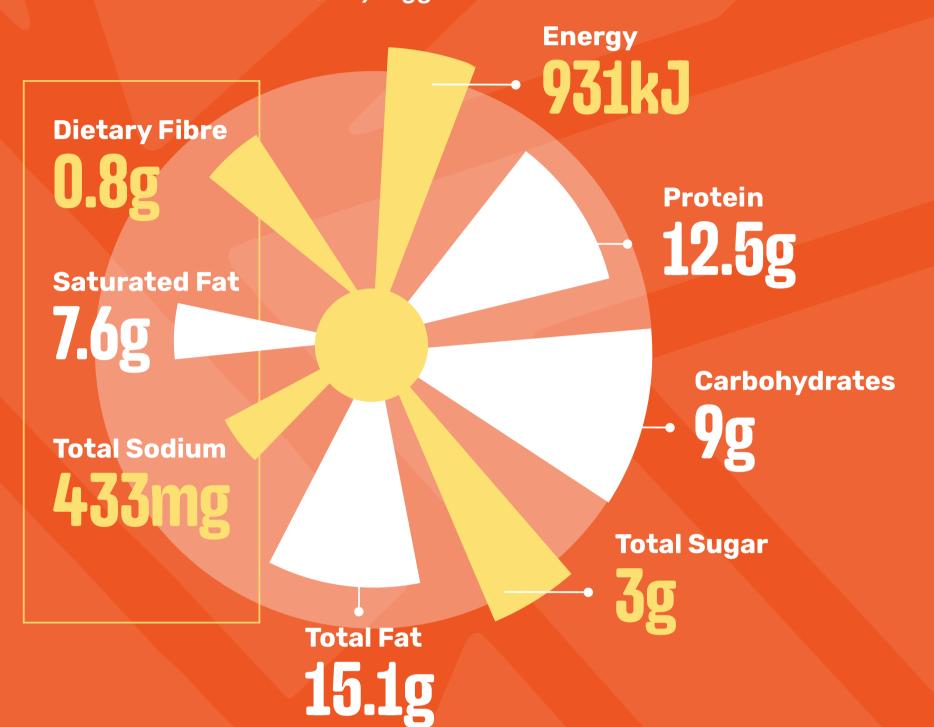

#### ORIGINAL SPUR BEEF BURGER

(Baked Potato with Sour Cream & Onion Rings)

Contains: Wheat, Gluten, Soy, Egg, Cow's Milk