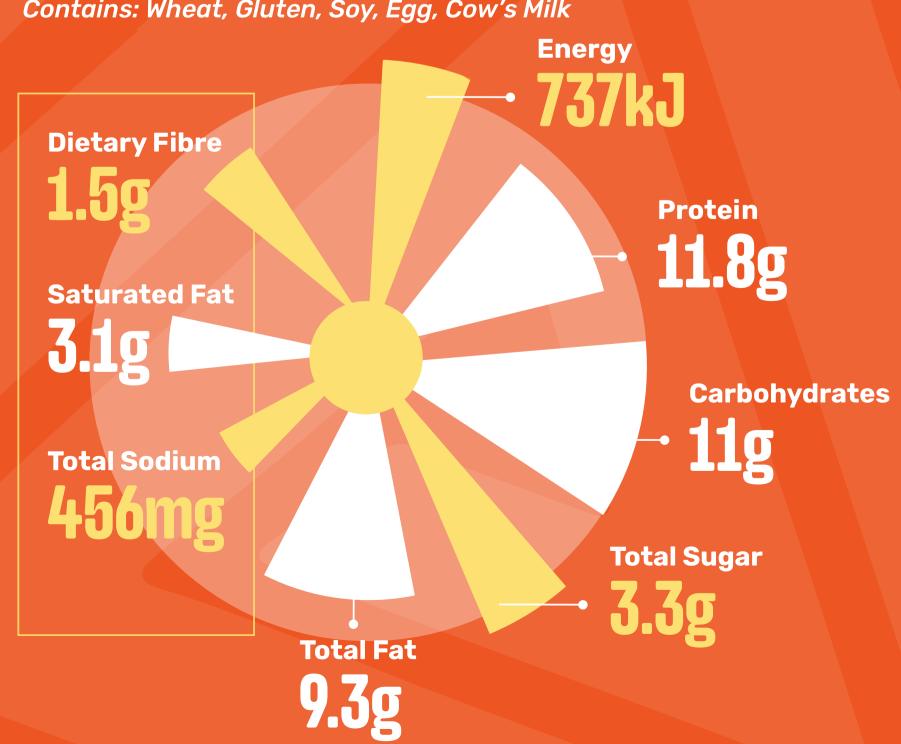

#### ORIGINAL SPUR BEEF BURGER

(Chips & Onion Rings)

Contains: Wheat, Gluten, Soy, Egg, Cow's Milk