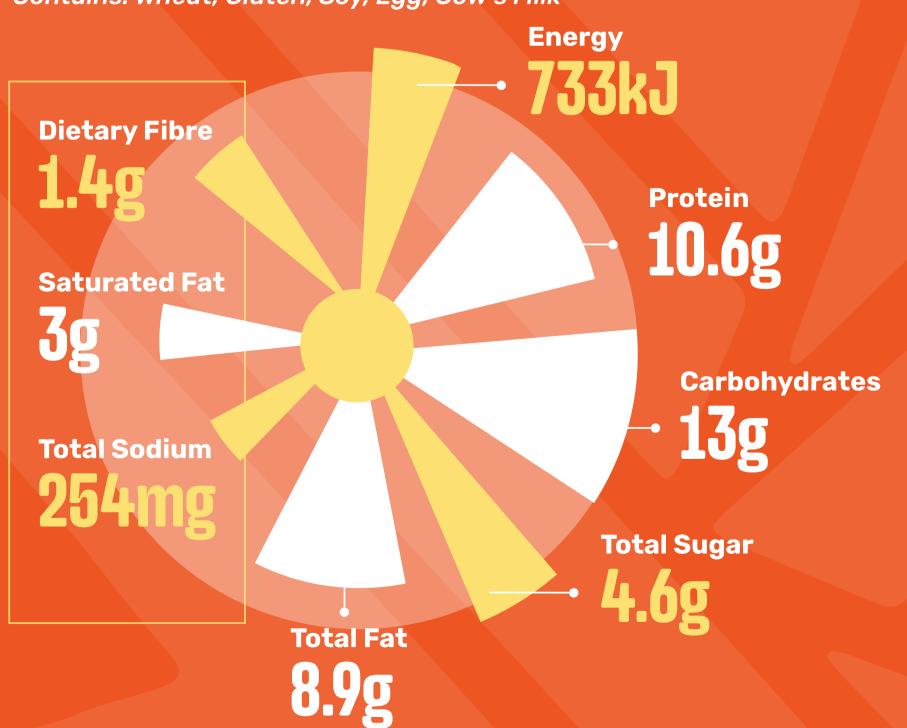

#### ORIGINAL SPUR BEEF BURGER

(Baked Potato with Sour Cream & Onion Rings)

Contains: Wheat, Gluten, Soy, Egg, Cow's Milk