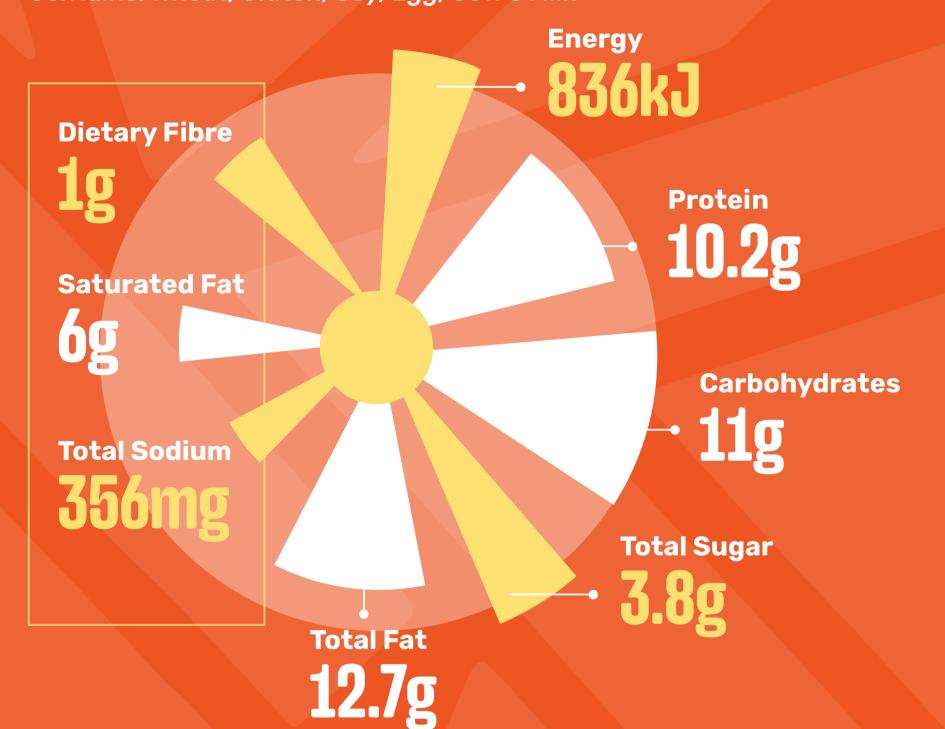

#### ORIGINAL SPUR BEEF BURGER

(Chips & Onion Rings)

Contains: Wheat, Gluten, Soy, Egg, Cow's Milk