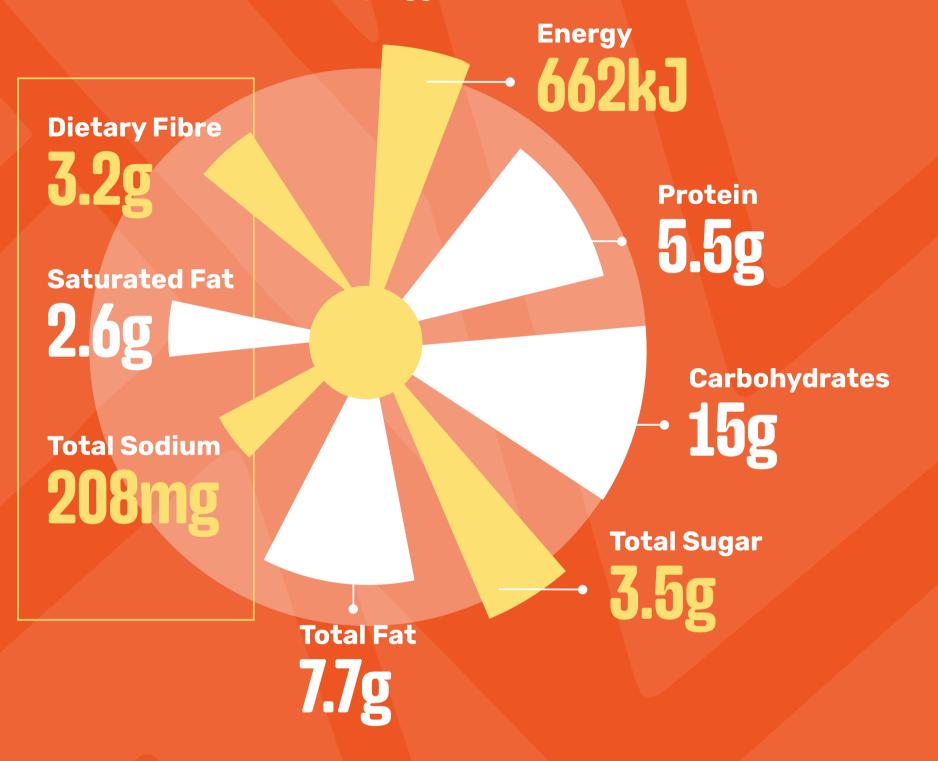

#### ORIGINAL SPUR BEEF BURGER

(Baked Potato with Sour Cream & Onion Rings)

Contains: Wheat, Gluten, Soy, Egg, Cow's Milk