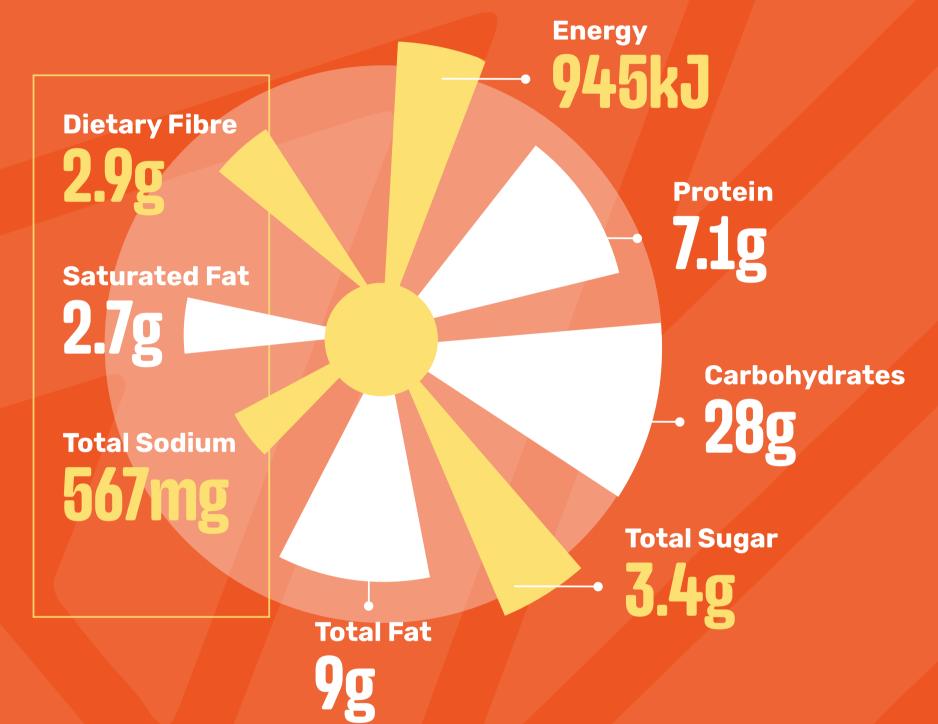

#### ORIGINAL SPUR BEEF BURGER

(Chips & Onion Rings)

Contains: Wheat, Gluten, Soy, Egg, Cow's Milk