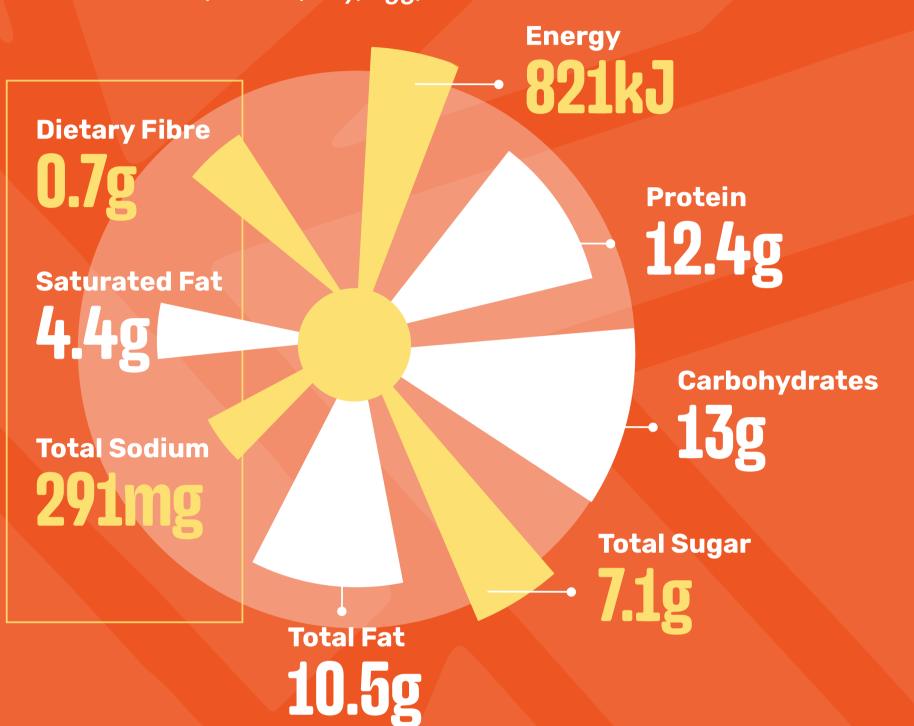

#### ORIGINAL SPUR BEEF BURGER

(Chips & Onion Rings)

Contains: Wheat, Gluten, Soy, Egg, Cow's Milk