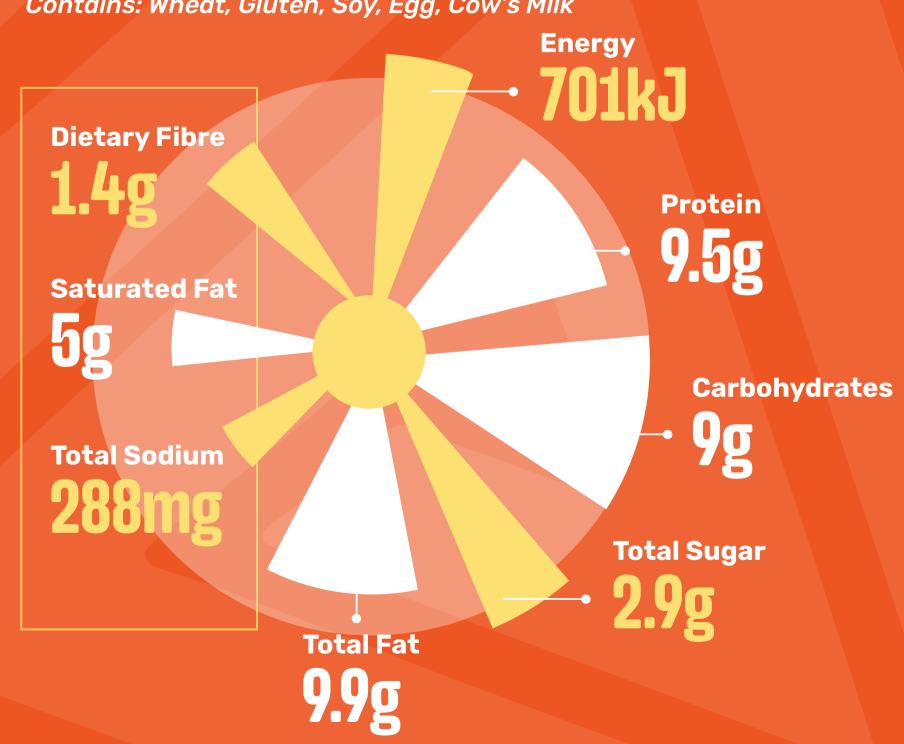

#### ORIGINAL SPUR BEEF BURGER

(Baked Potato with Sour Cream & Onion Rings)

Contains: Wheat, Gluten, Soy, Egg, Cow's Milk