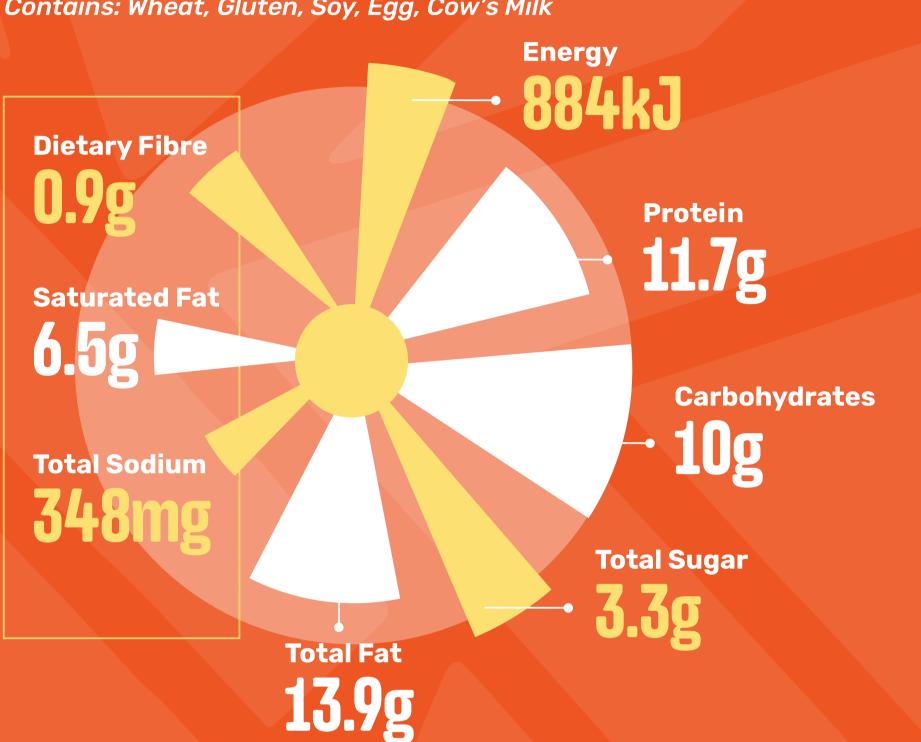

#### ORIGINAL SPUR BEEF BURGER

(Side Salad)

Contains: Wheat, Gluten, Soy, Egg, Cow's Milk