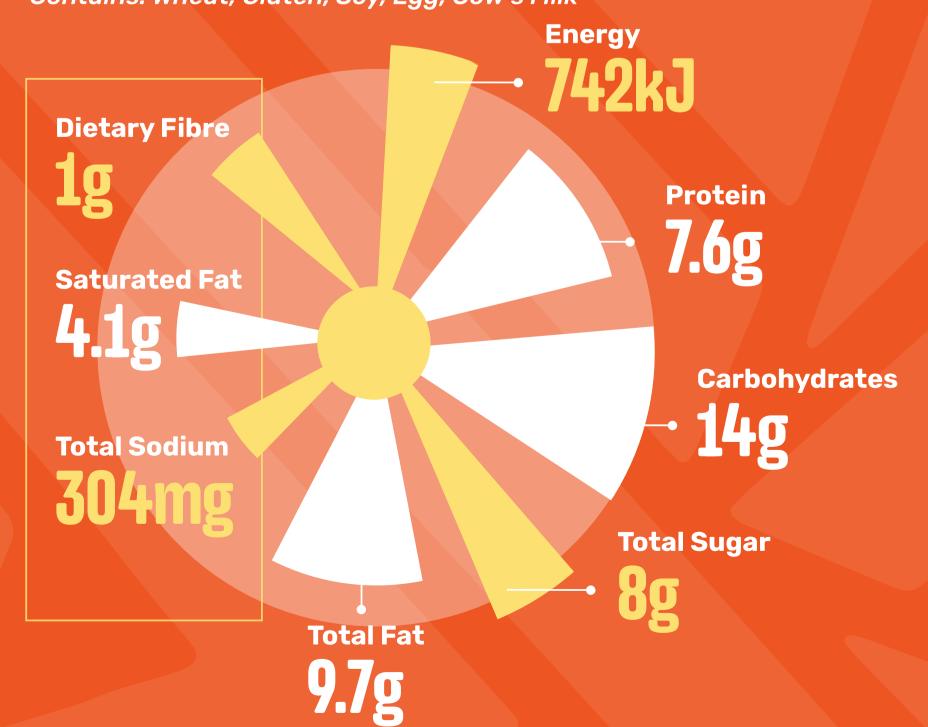

#### ORIGINAL SPUR BEEF BURGER

(Standard)

Contains: Wheat, Gluten, Soy, Egg, Cow's Milk