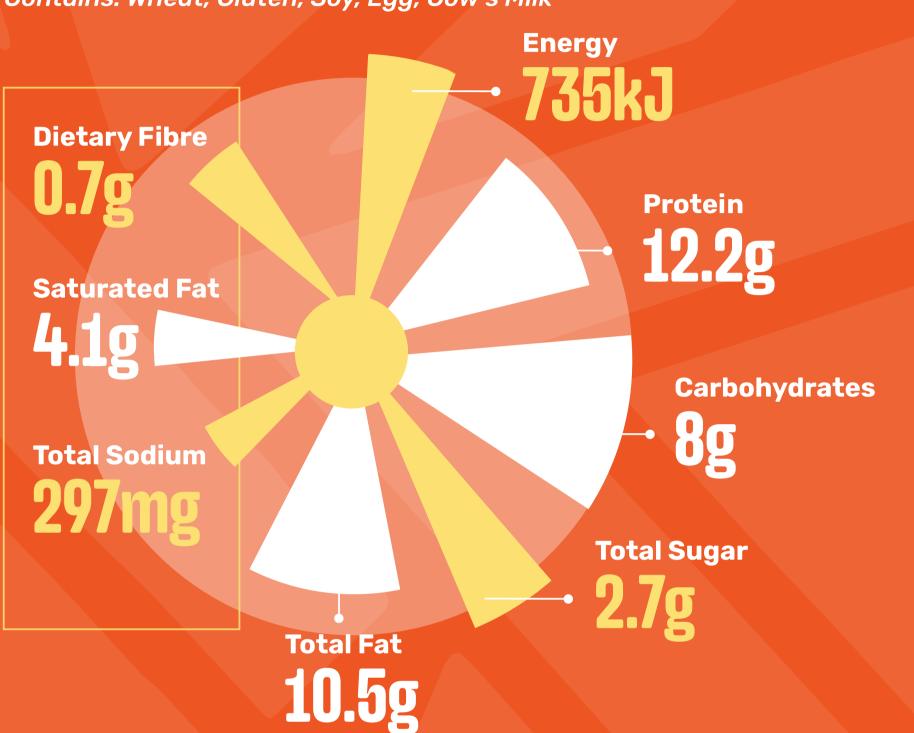

#### ORIGINAL SPUR BEEF BURGER

(Baked Potato with Sour Cream & Onion Rings)

Contains: Wheat, Gluten, Soy, Egg, Cow's Milk