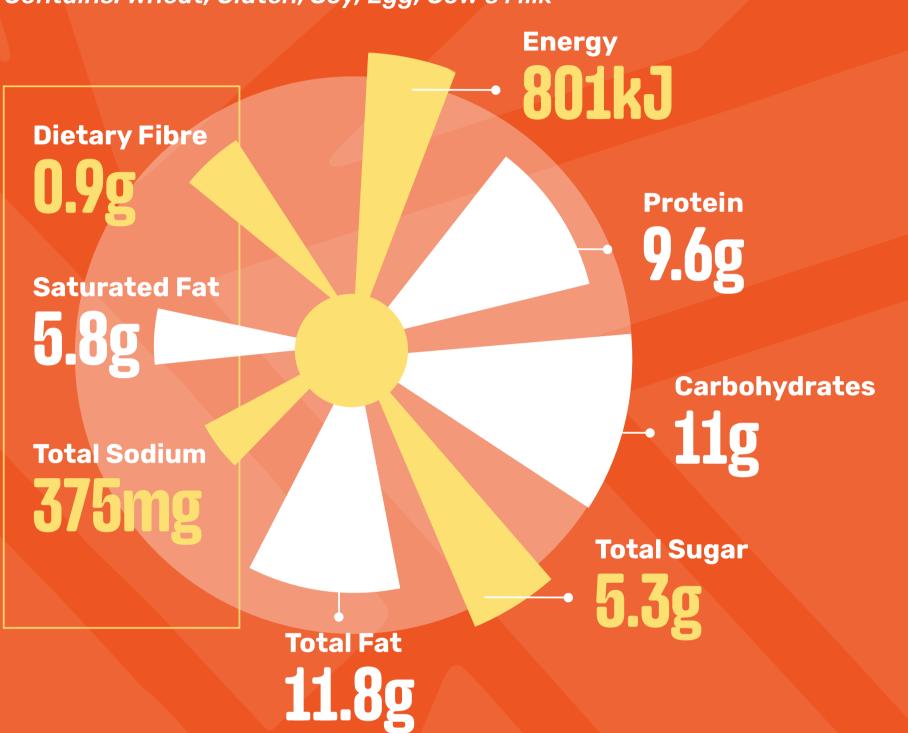

#### ORIGINAL SPUR BEEF BURGER

(Chips & Onion Rings)

Contains: Wheat, Gluten, Soy, Egg, Cow's Milk