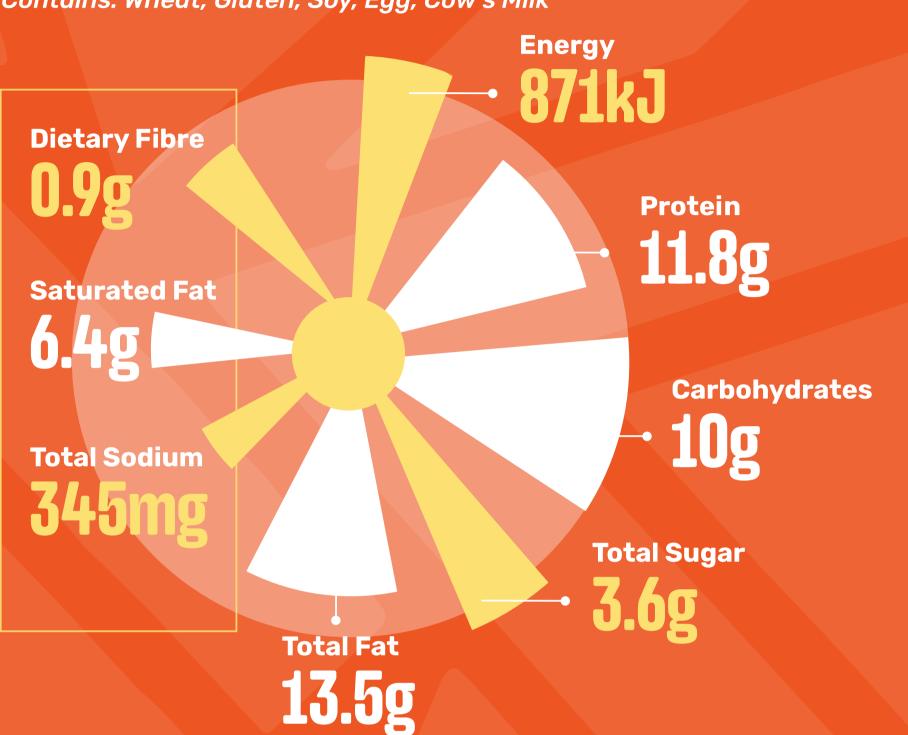

#### ORIGINAL SPUR BEEF BURGER

(Standard)

Contains: Wheat, Gluten, Soy, Egg, Cow's Milk