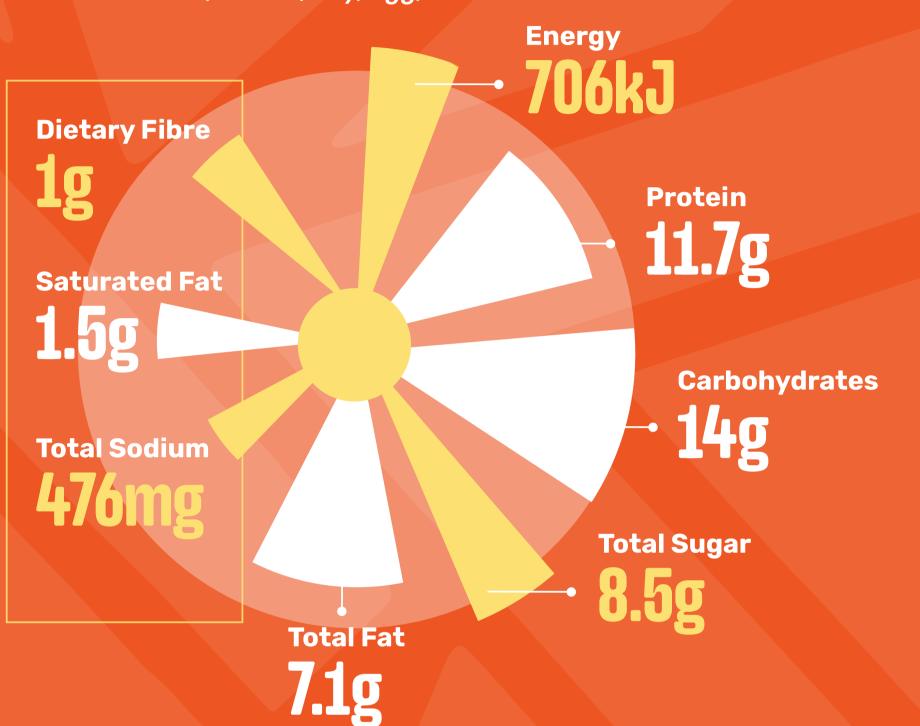

#### ORIGINAL SPUR BEEF BURGER

(Side Salad)

Contains: Wheat, Gluten, Soy, Egg, Cow's Milk