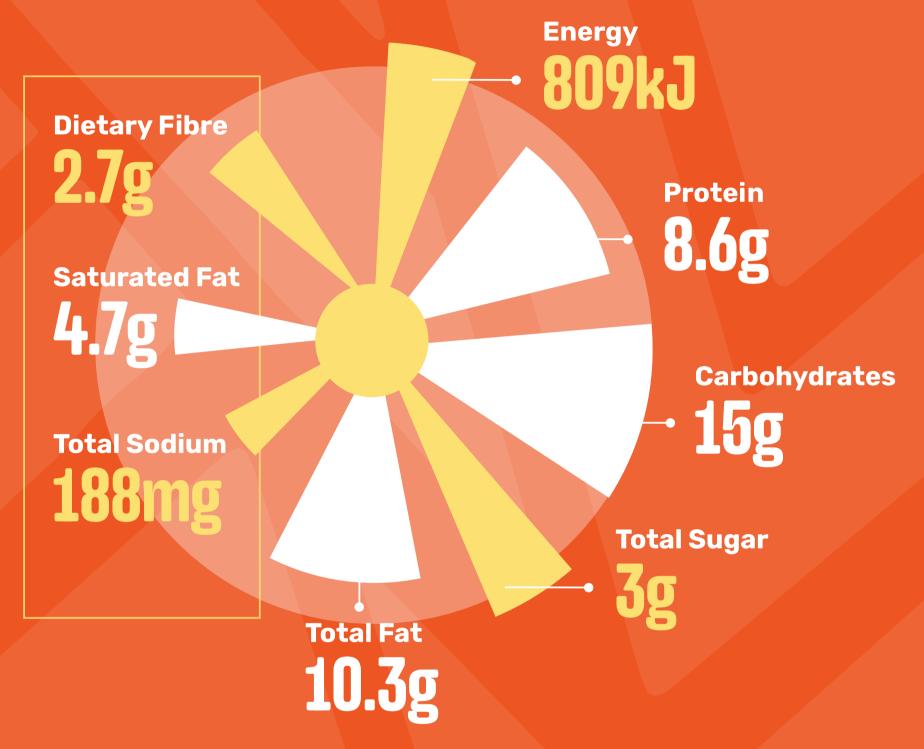

#### ORIGINAL SPUR BEEF BURGER

(Standard)

Contains: Wheat, Gluten, Soy, Egg, Cow's Milk