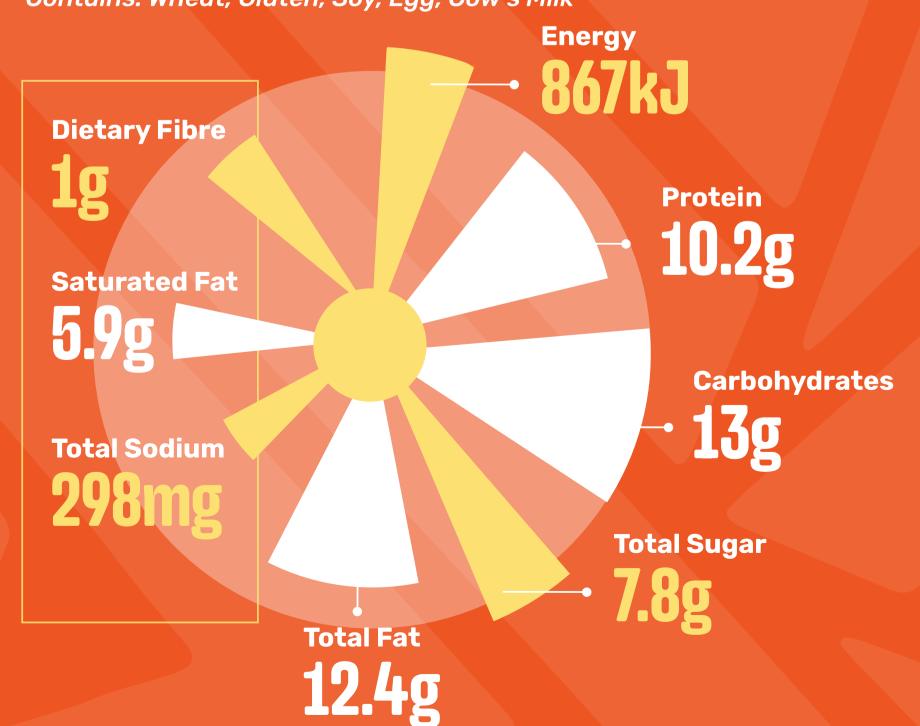

#### ORIGINAL SPUR BEEF BURGER

(Side Salad)

Contains: Wheat, Gluten, Soy, Egg, Cow's Milk