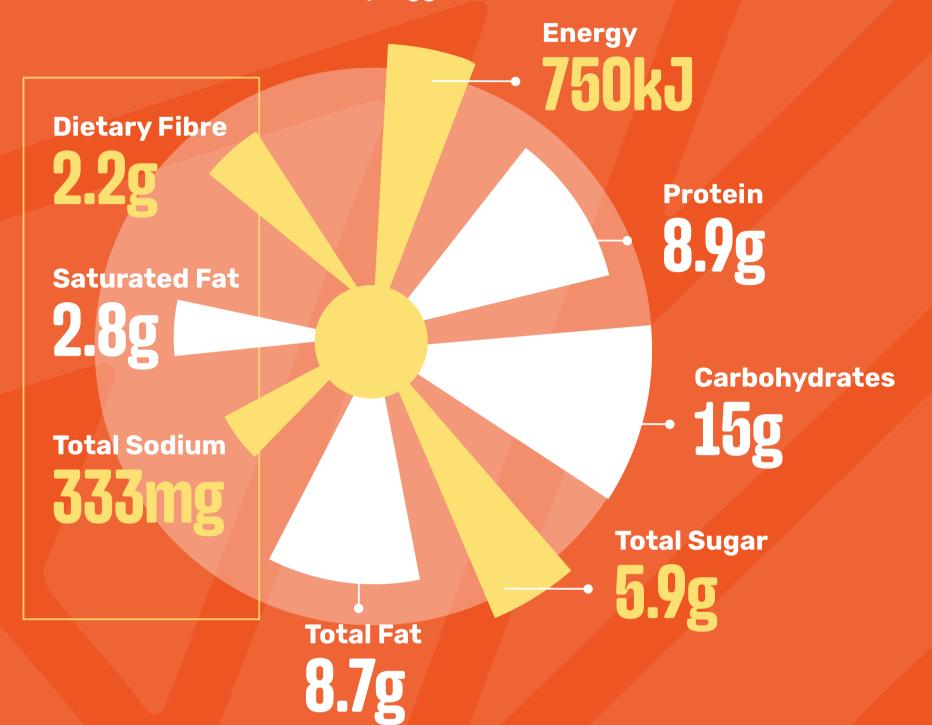

#### ORIGINAL SPUR BEEF BURGER

(Standard)

Contains: Wheat, Gluten, Soy, Egg, Cow's Milk