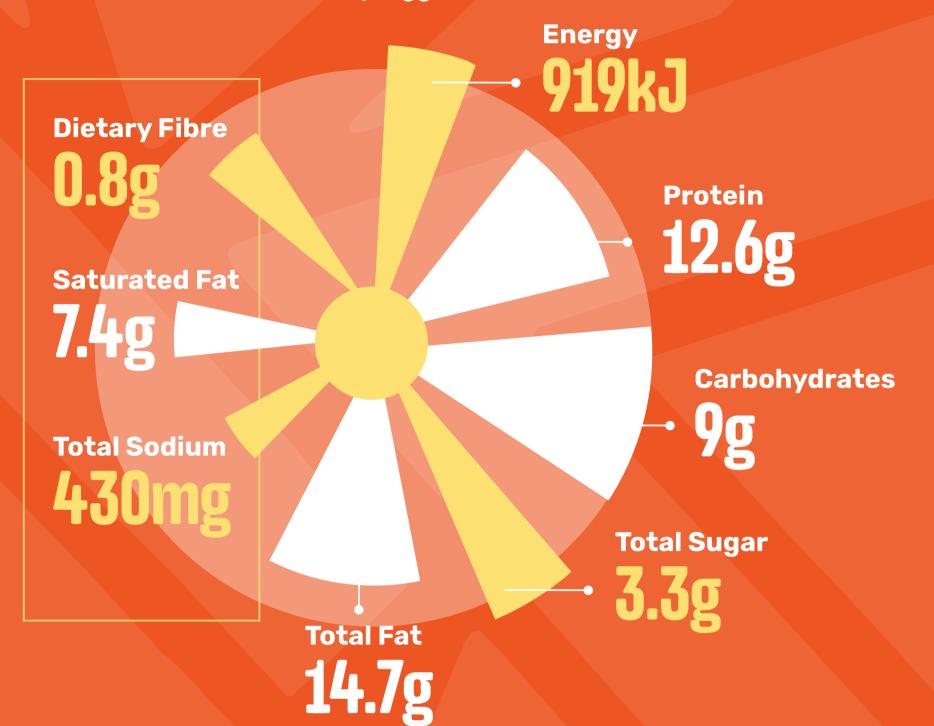

### ORIGINAL SPUR DOUBLE BEEF BURGER

(Standard)

Contains: Wheat, Gluten, Soy, Egg, Cow's Milk