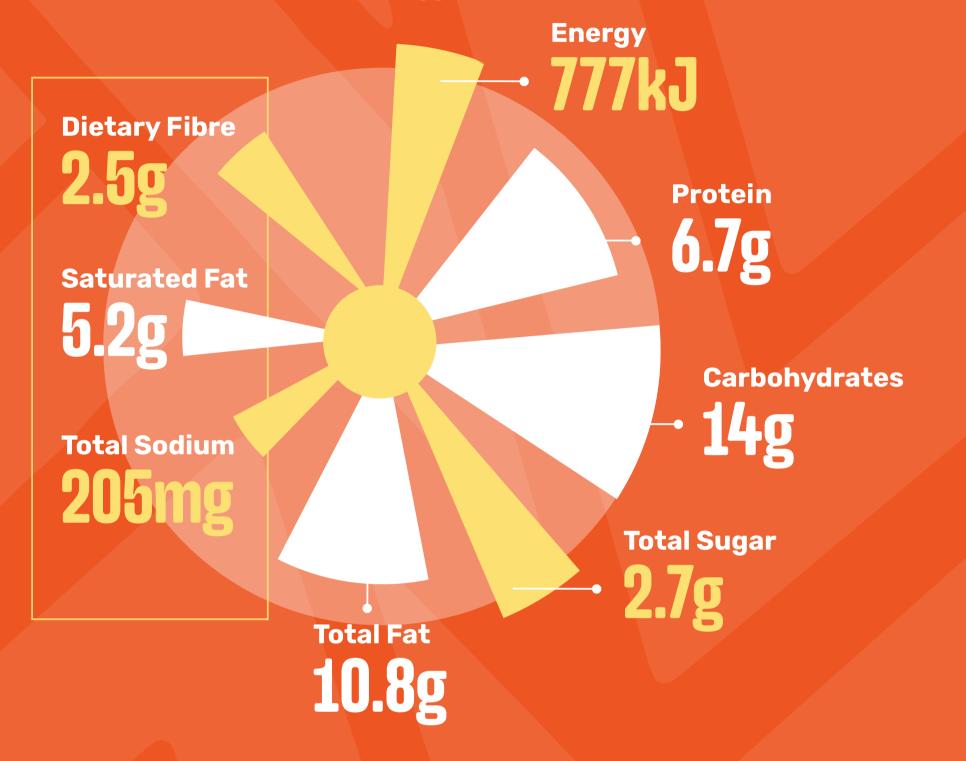

#### ORIGINAL SPUR BEEF BURGER

(Side Salad)

Contains: Wheat, Gluten, Soy, Egg, Cow's Milk