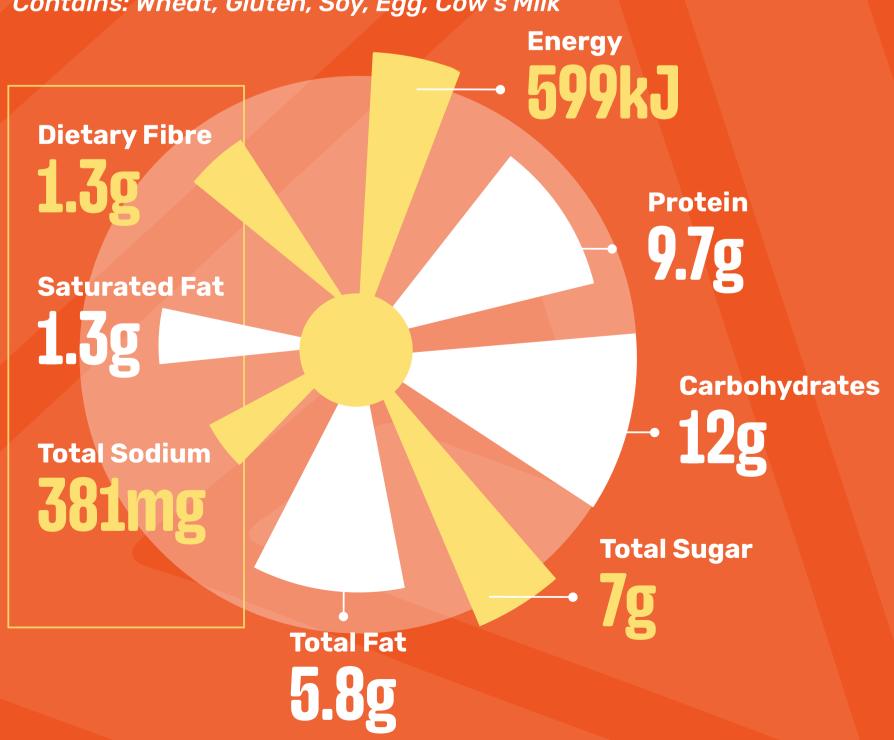

#### ORIGINAL SPUR BEEF BURGER

(Baked Potato with Sour Cream & Onion Rings)

Contains: Wheat, Gluten, Soy, Egg, Cow's Milk