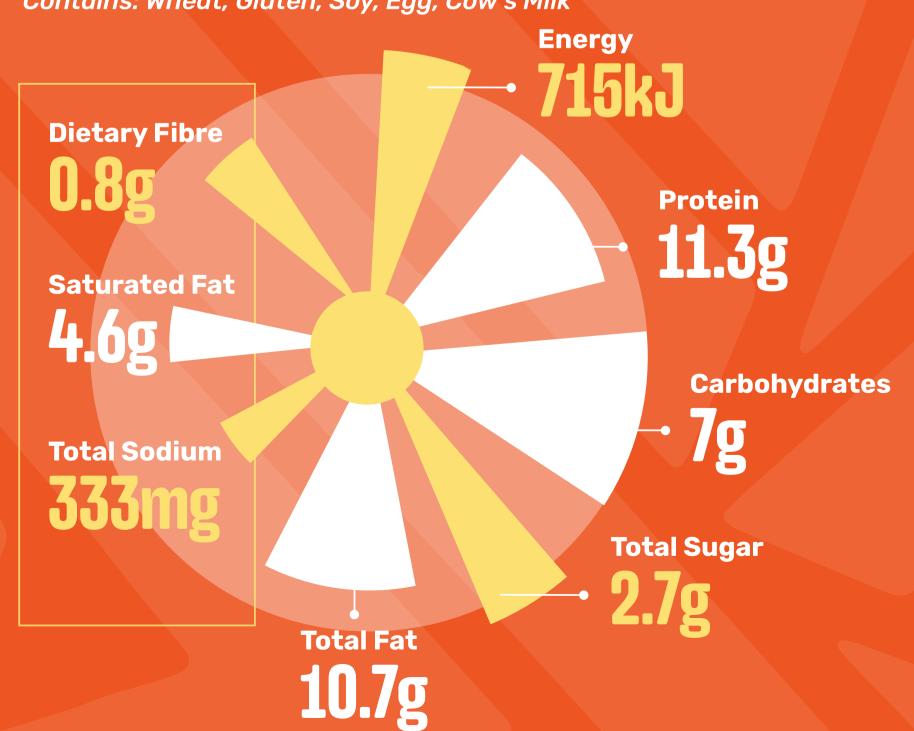

#### ORIGINAL SPUR BEEF BURGER

(Side Salad)

Contains: Wheat, Gluten, Soy, Egg, Cow's Milk