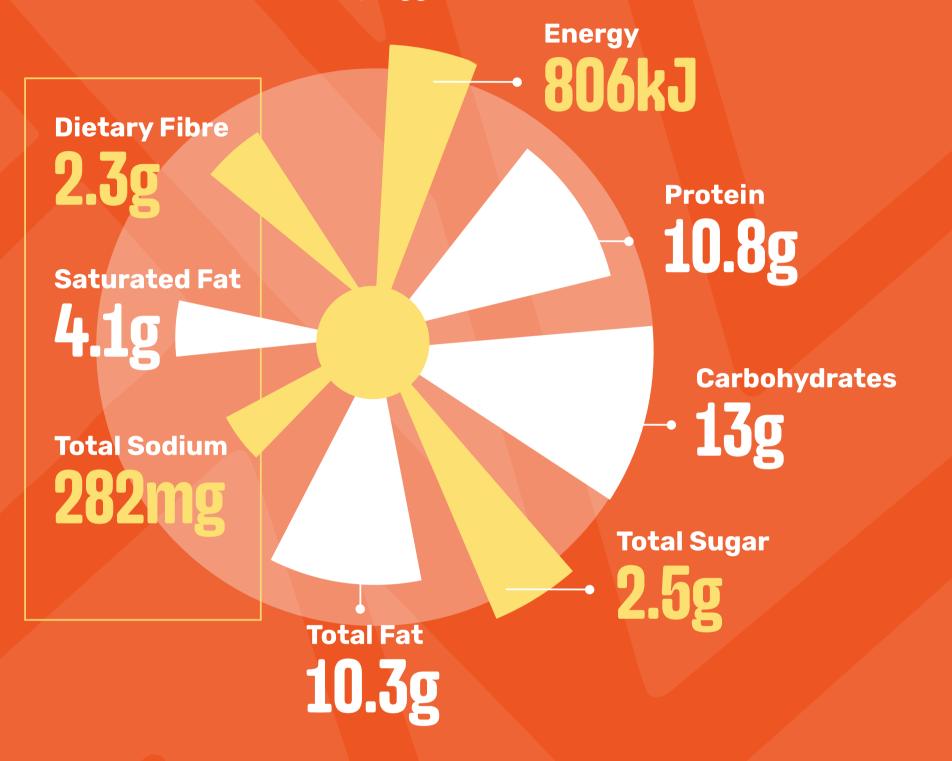

#### ORIGINAL SPUR BEEF BURGER

(Standard)

Contains: Wheat, Gluten, Soy, Egg, Cow's Milk