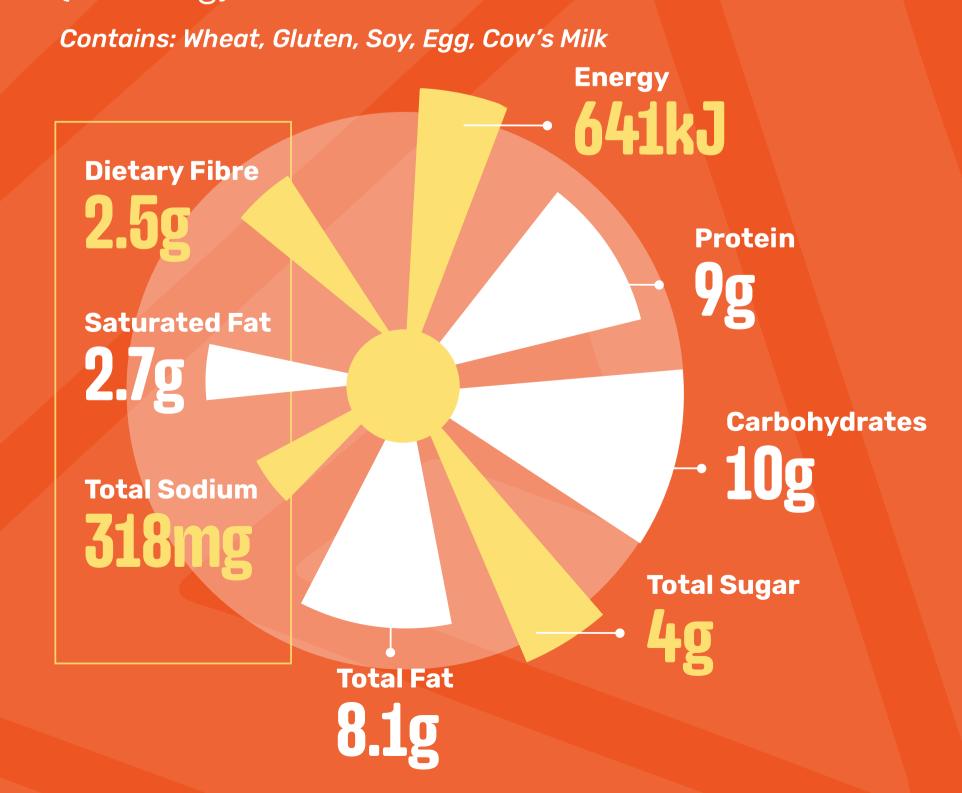

#### BEEF CHEESE BURGER

(Standard)

Contains: Wheat, Gluten, Soy, Egg, Cow's Milk