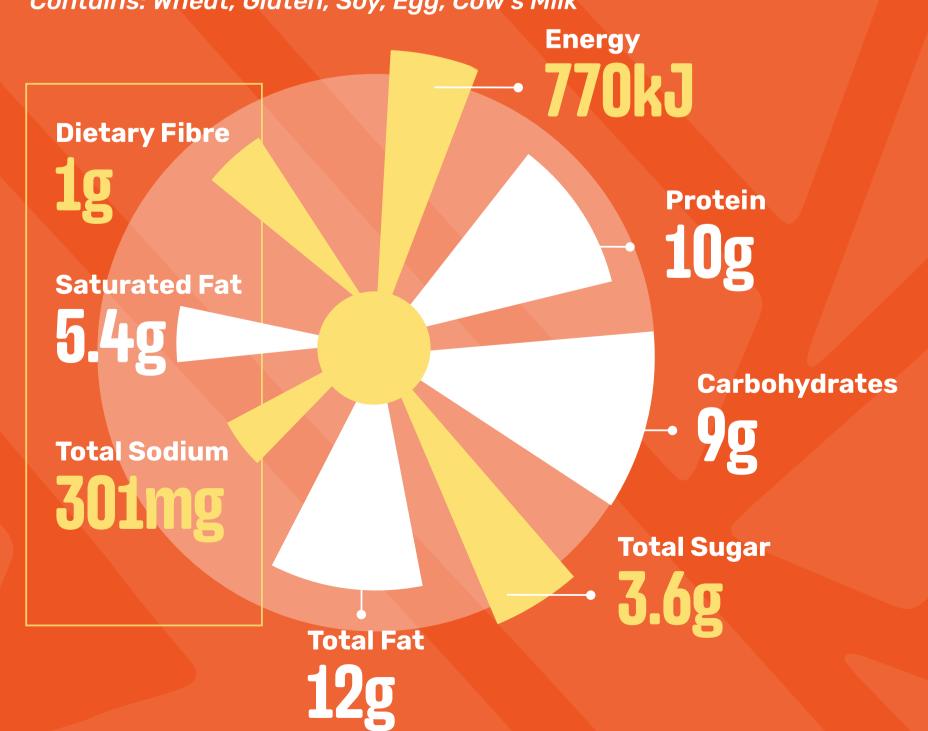

#### ORIGINAL SPUR BEEF BURGER

(Baked Potato with Sour Cream & Onion Rings)

Contains: Wheat, Gluten, Soy, Egg, Cow's Milk