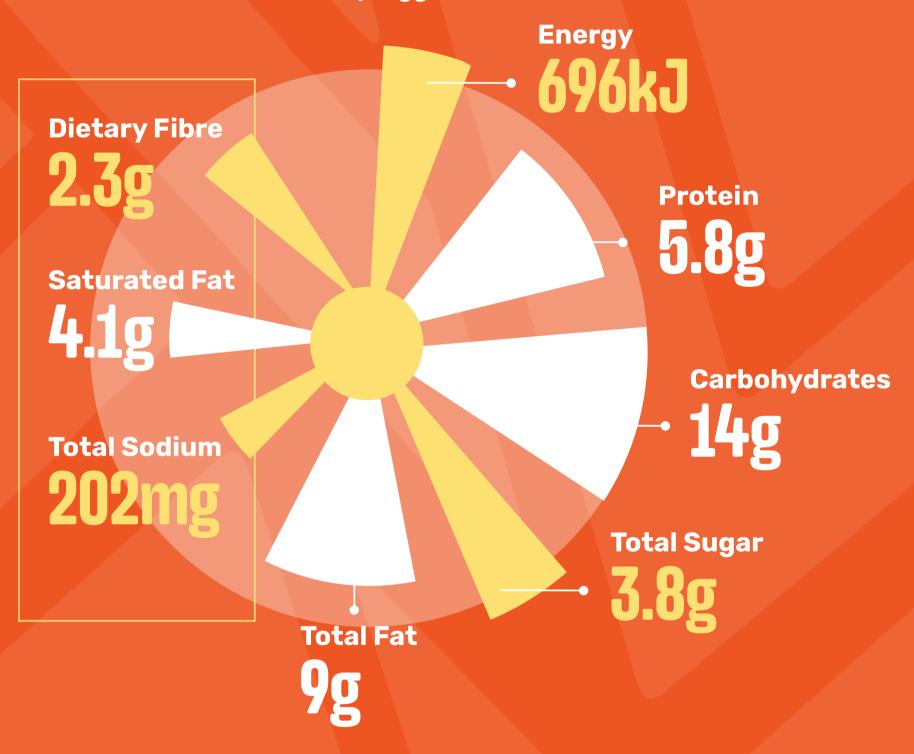

#### ORIGINAL SPUR BEEF BURGER

(Standard)

Contains: Wheat, Gluten, Soy, Egg, Cow's Milk