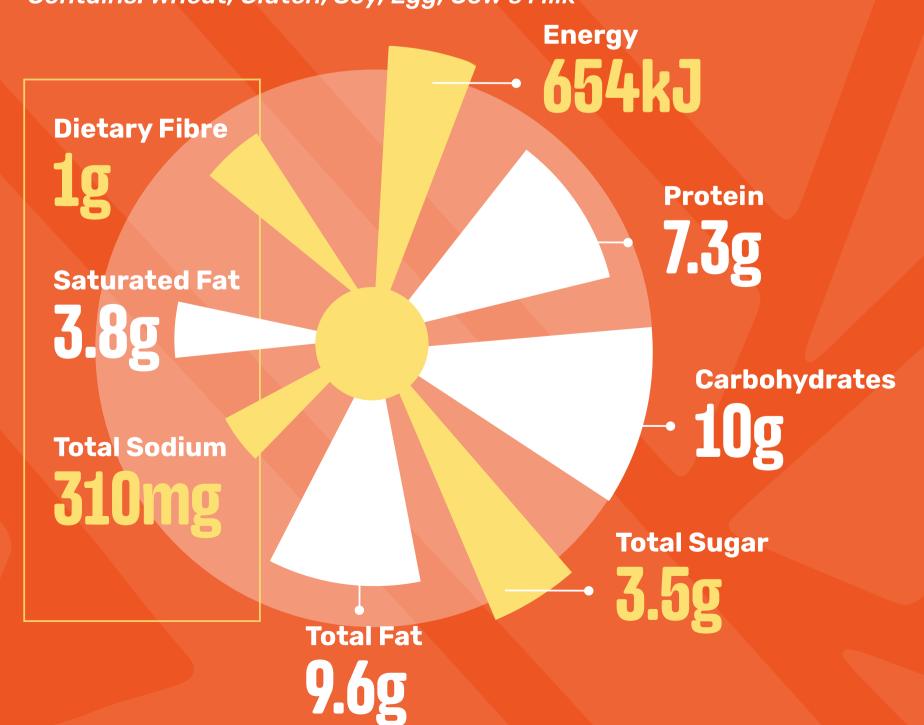

#### ORIGINAL SPUR BEEF BURGER

(Standard)

Contains: Wheat, Gluten, Soy, Egg, Cow's Milk