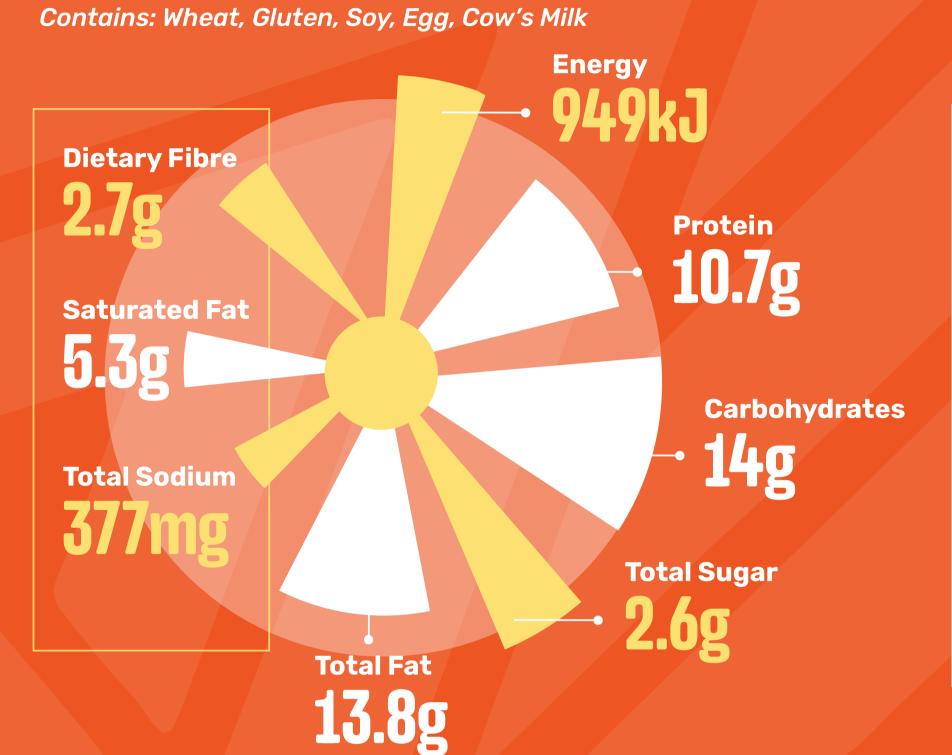

#### ORIGINAL SPUR BEEF BURGER

(Chips & Onion Rings)

Contains: Wheat, Gluten, Soy, Egg, Cow's Milk