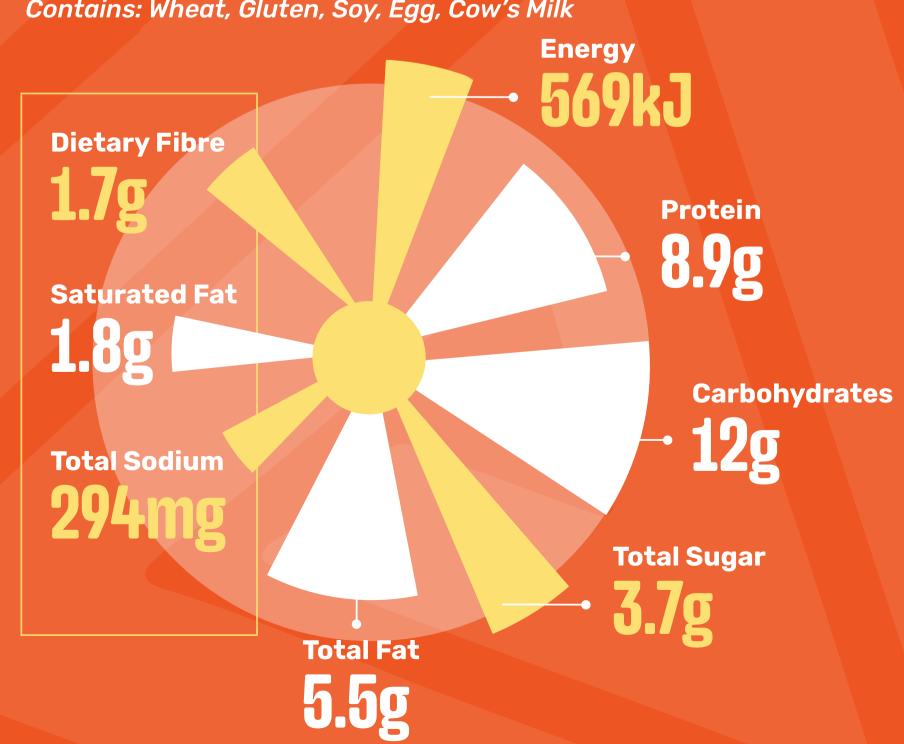

#### ORIGINAL SPUR BEEF BURGER

(Side Salad)

Contains: Wheat, Gluten, Soy, Egg, Cow's Milk