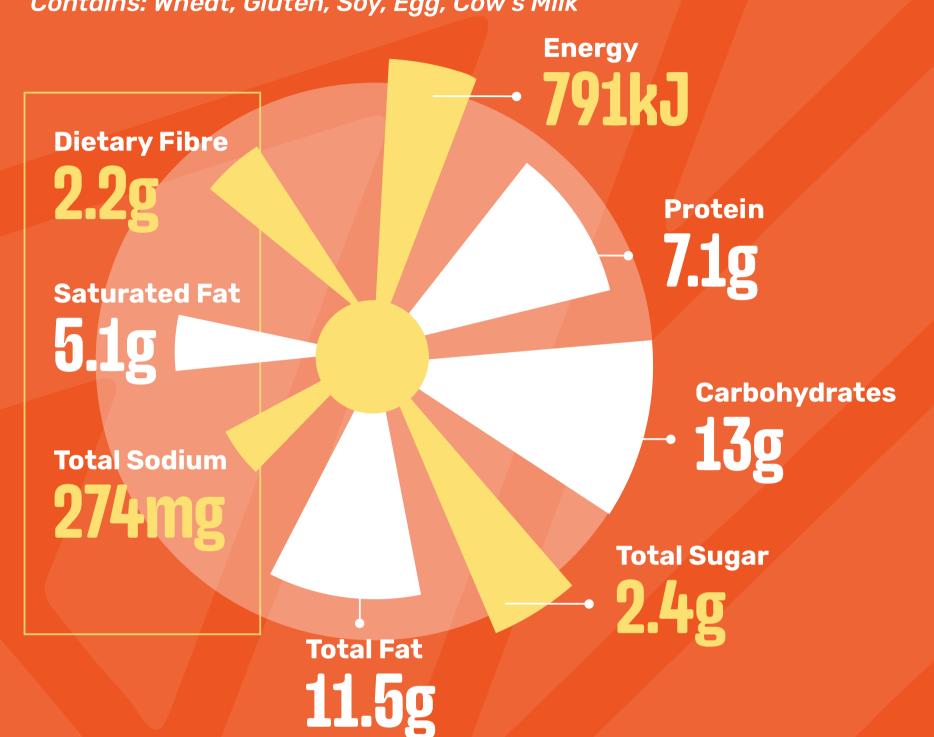

#### ORIGINAL SPUR BEEF BURGER

(Baked Potato with Sour Cream & Onion Rings)

Contains: Wheat, Gluten, Soy, Egg, Cow's Milk