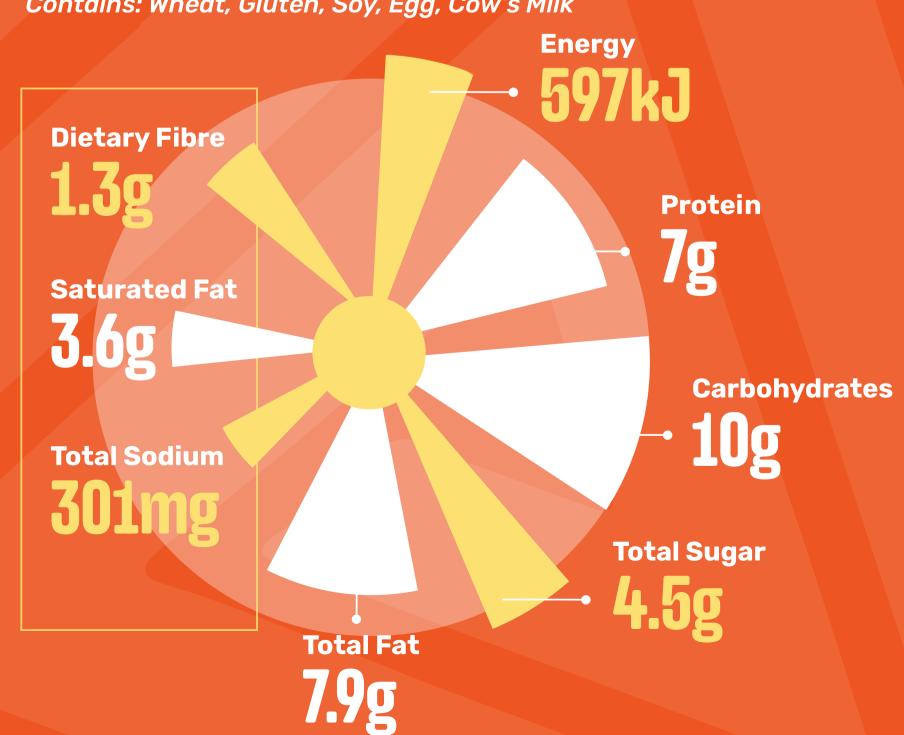

#### BEEF CHEESE BURGER

(Standard)

Contains: Wheat, Gluten, Soy, Egg, Cow's Milk