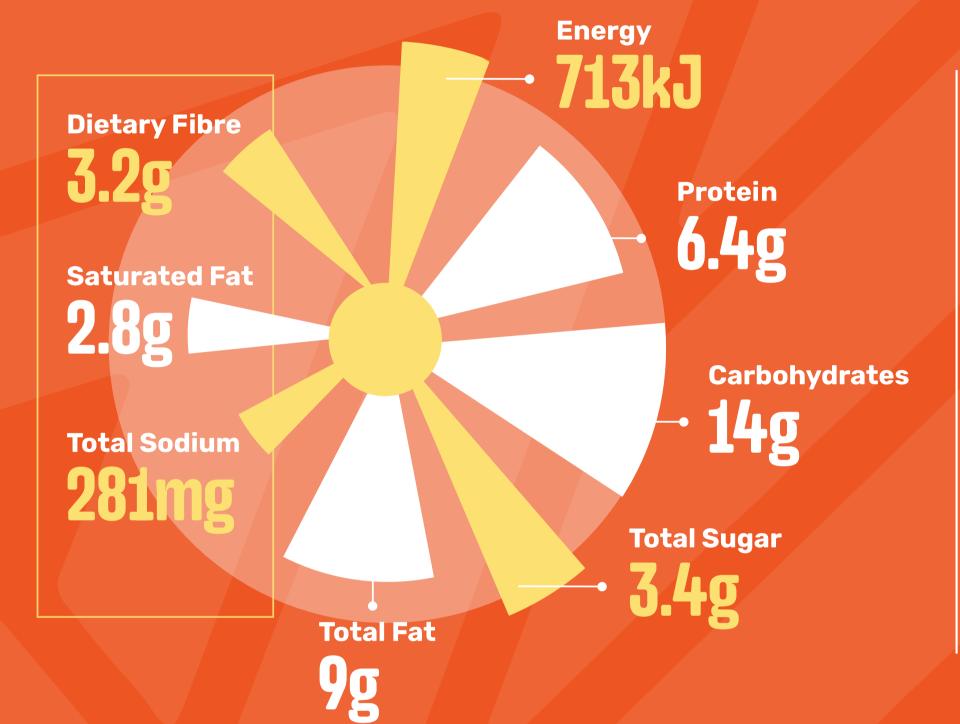

#### ORIGINAL SPUR BEEF BURGER

(Chips & Onion Rings)

Contains: Wheat, Gluten, Soy, Egg, Cow's Milk