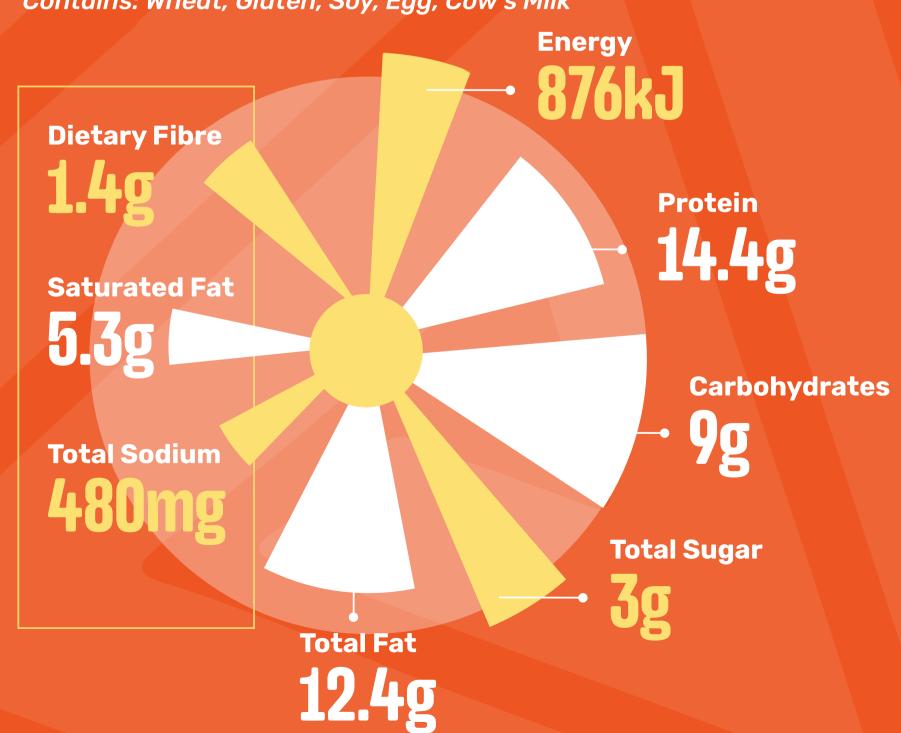

#### ORIGINAL SPUR BEEF BURGER

(Standard)

Contains: Wheat, Gluten, Soy, Egg, Cow's Milk