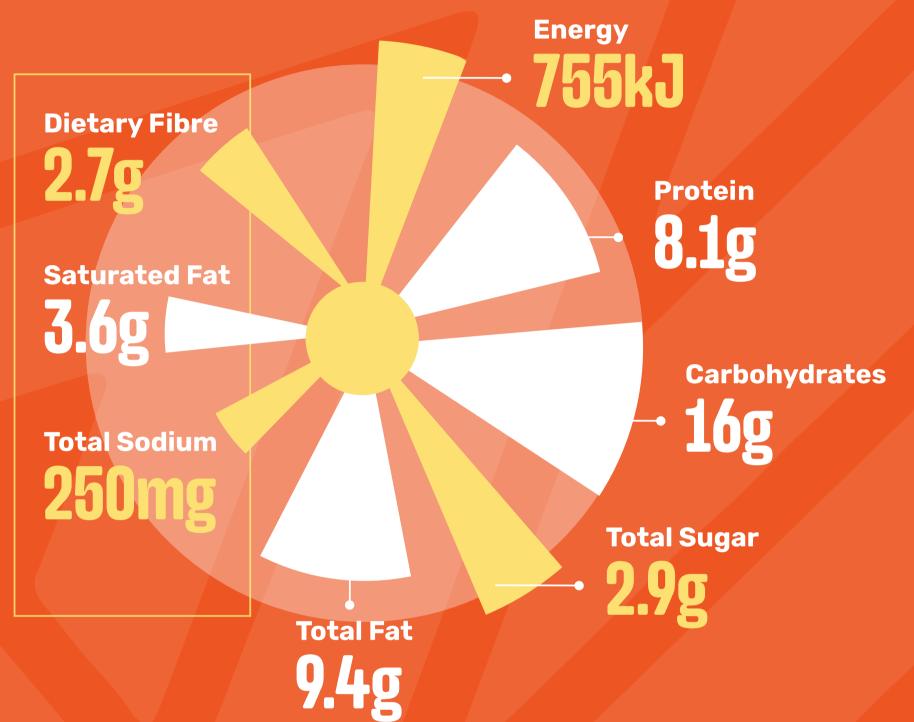

#### ORIGINAL SPUR BEEF BURGER

(Chips & Onion Rings)

Contains: Wheat, Gluten, Soy, Egg, Cow's Milk