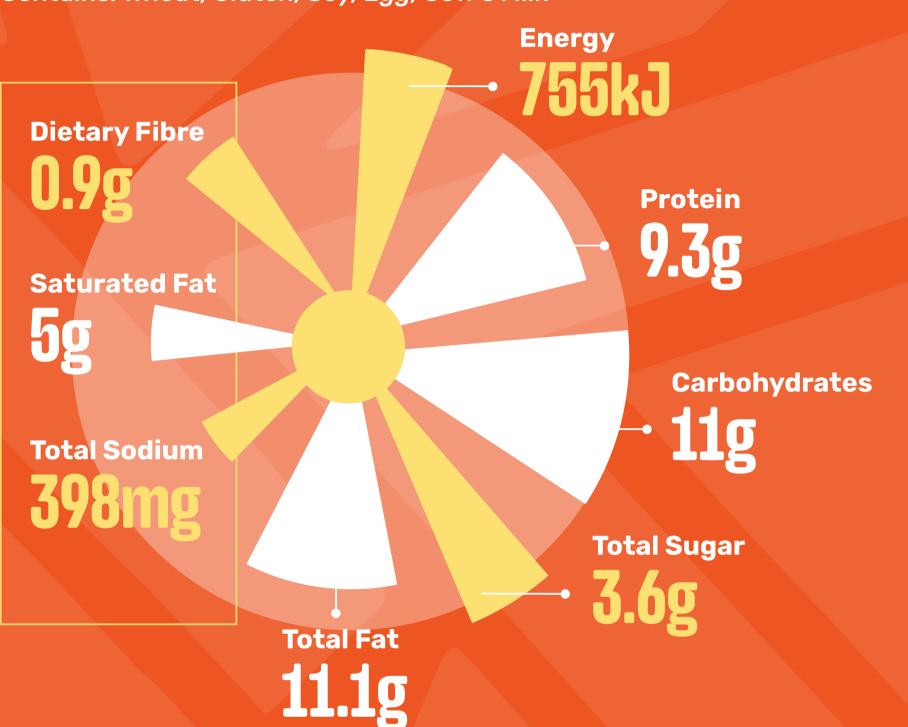

#### DOUBLE BEEF CHEESE BURGER

(Standard)

Contains: Wheat, Gluten, Soy, Egg, Cow's Milk