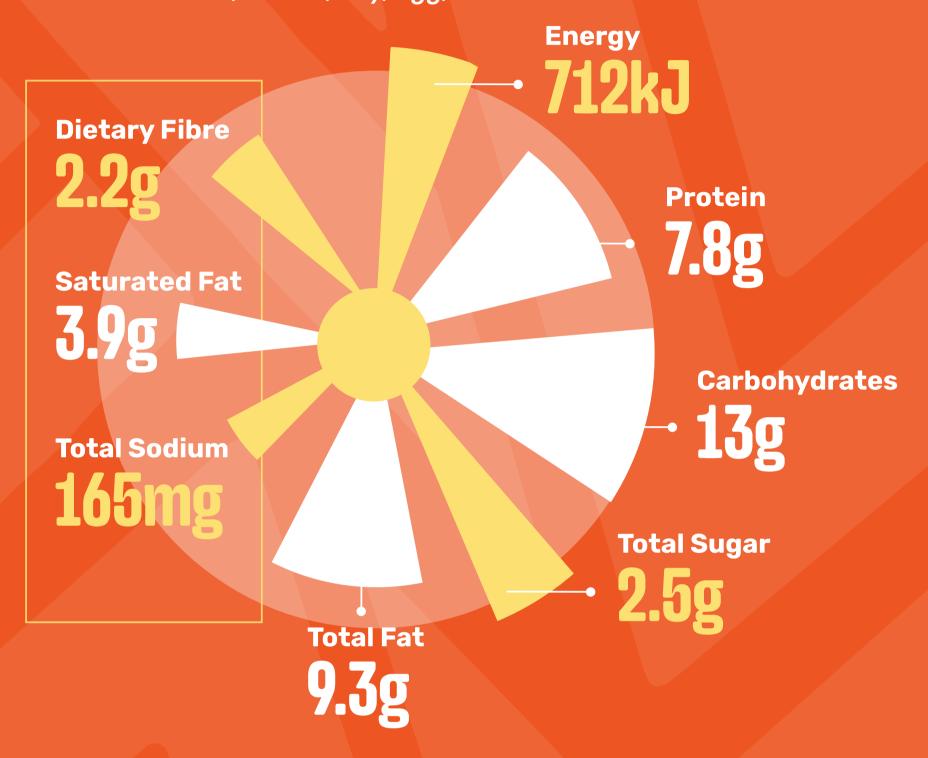

#### ORIGINAL SPUR BEEF BURGER

(Side Salad)

Contains: Wheat, Gluten, Soy, Egg, Cow's Milk