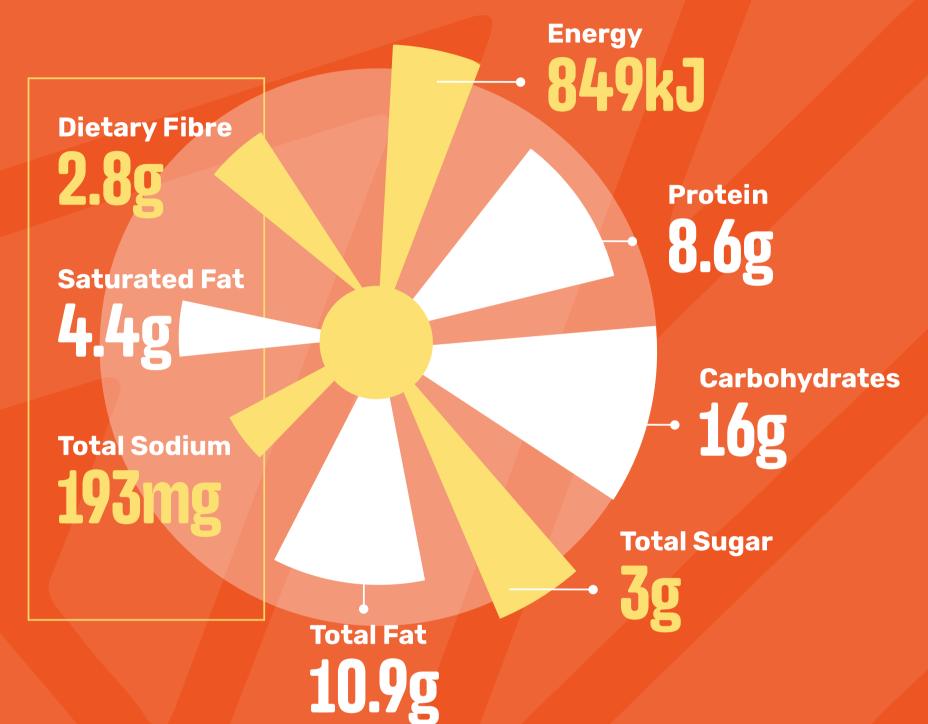

#### ORIGINAL SPUR BEEF BURGER

(Standard)

Contains: Wheat, Gluten, Soy, Egg, Cow's Milk