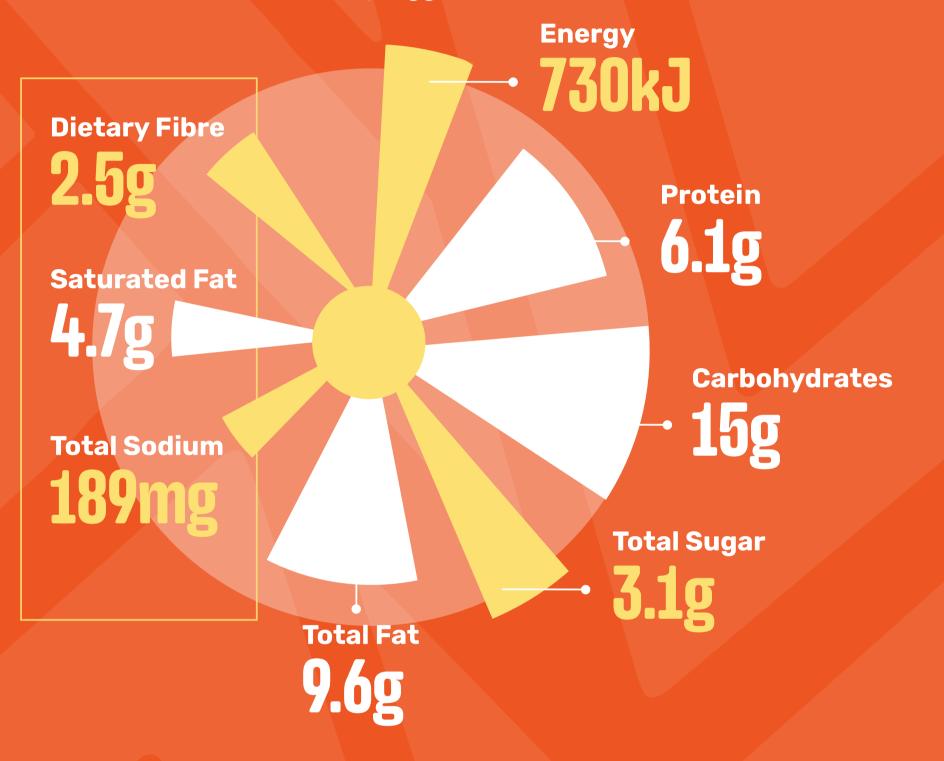

#### ORIGINAL SPUR BEEF BURGER

(Chips & Onion Rings)

Contains: Wheat, Gluten, Soy, Egg, Cow's Milk