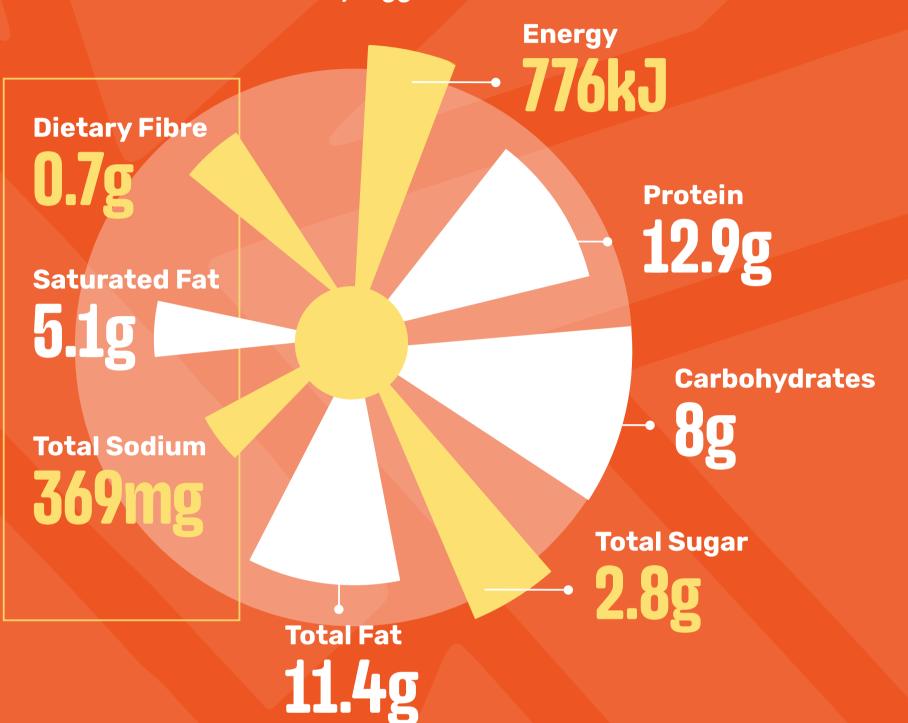

#### ORIGINAL SPUR BEEF BURGER

(Baked Potato with Sour Cream & Onion Rings)

Contains: Wheat, Gluten, Soy, Egg, Cow's Milk