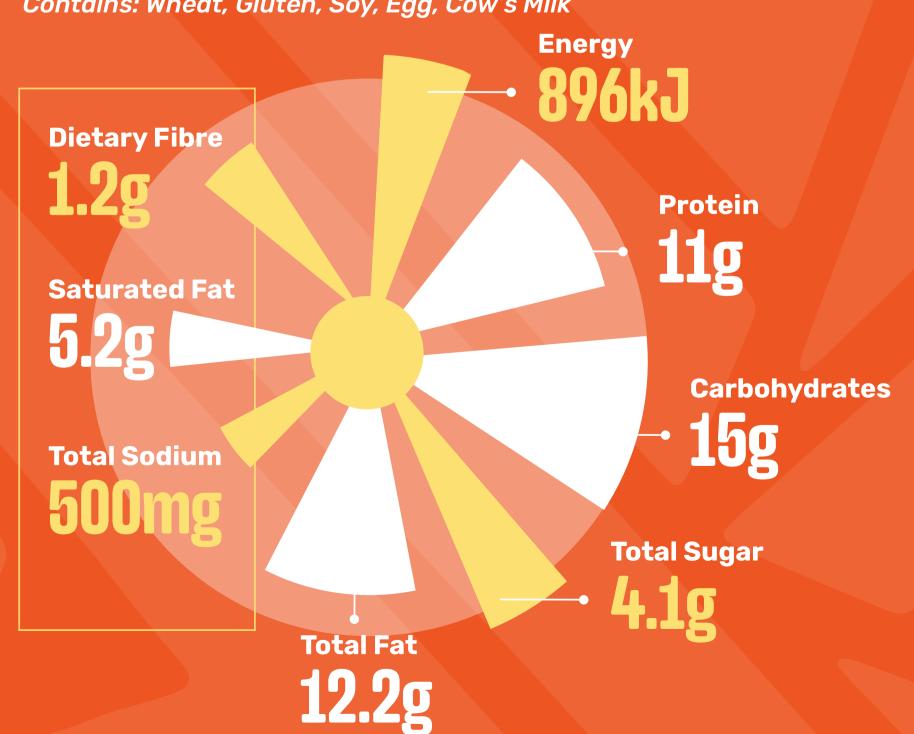

## RIB BURGER (Chips & Onion Rings) Contains: Wheat, Gluten, Soy, Egg, Cow's Milk **Energy Dietary Fibre Protein** 9g Saturated Fat Carbohydrates **Total Sodium Total Sugar Total Fat 13g**