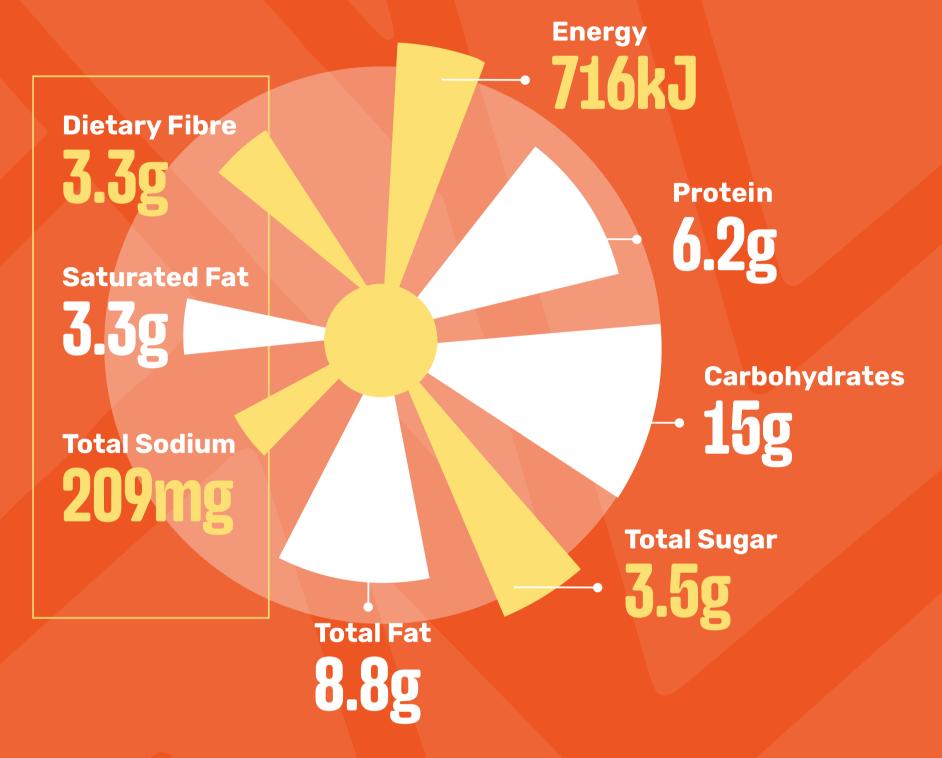

#### ORIGINAL SPUR BEEF BURGER

(Standard)

Contains: Wheat, Gluten, Soy, Egg, Cow's Milk