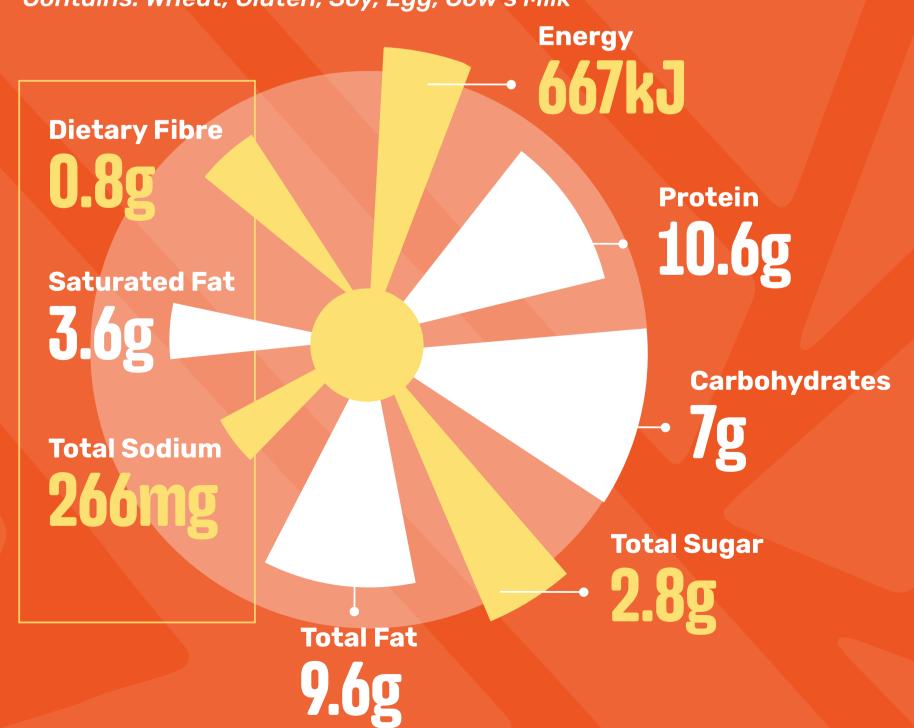

#### ORIGINAL SPUR BEEF BURGER

(Standard)

Contains: Wheat, Gluten, Soy, Egg, Cow's Milk