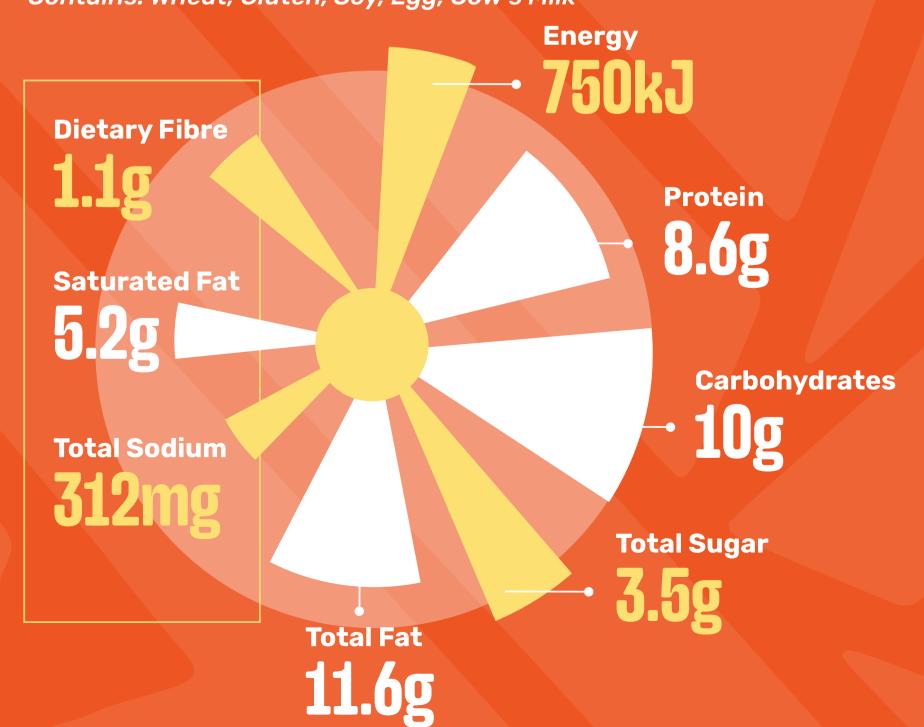

#### ORIGINAL SPUR BEEF BURGER

(Baked Potato with Sour Cream & Onion Rings)

Contains: Wheat, Gluten, Soy, Egg, Cow's Milk