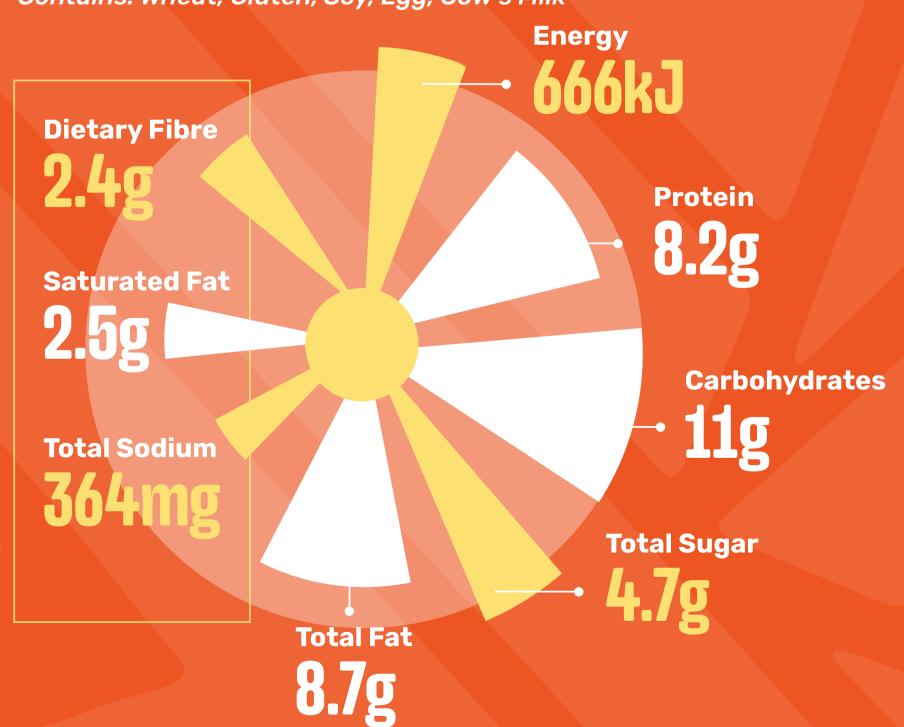

#### ORIGINAL SPUR BEEF BURGER

(Chips & Onion Rings)

Contains: Wheat, Gluten, Soy, Egg, Cow's Milk