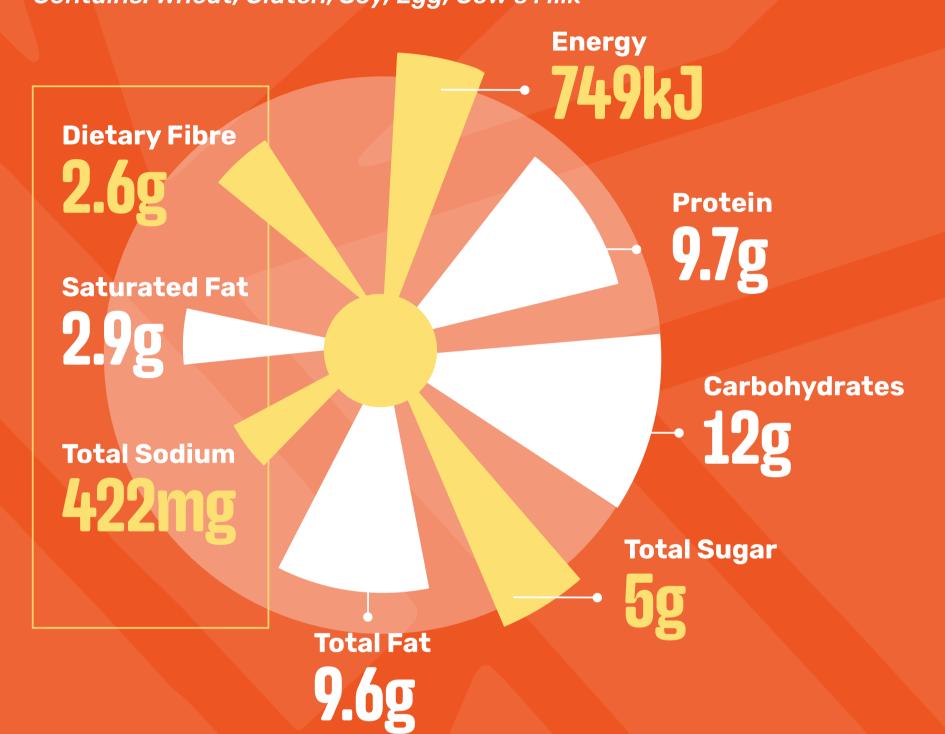

#### ORIGINAL SPUR BEEF BURGER

(Side Salad)

Contains: Wheat, Gluten, Soy, Egg, Cow's Milk