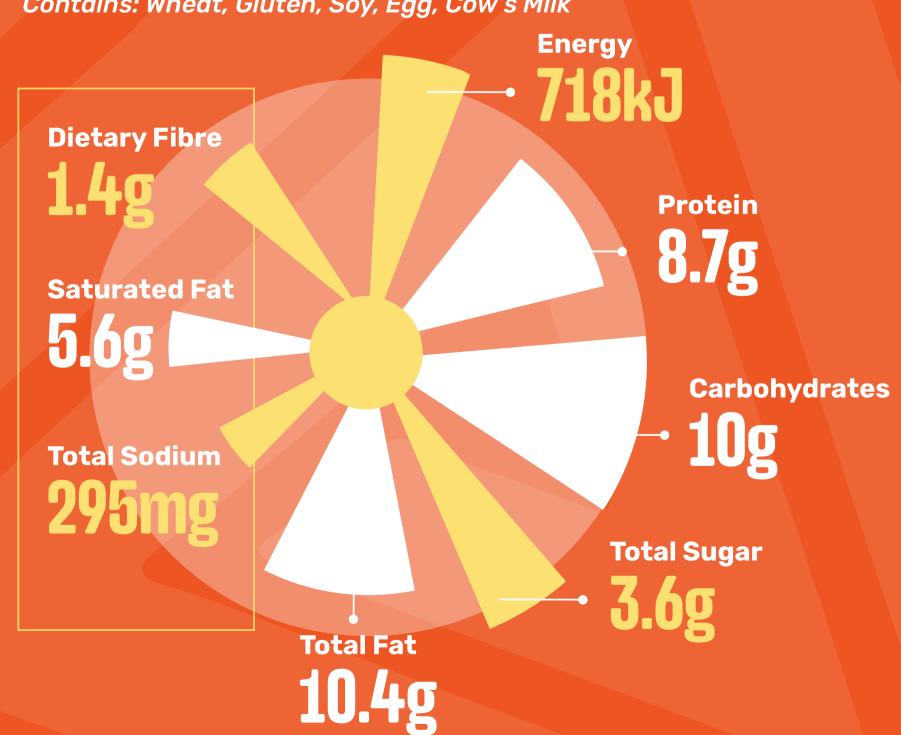

#### ORIGINAL SPUR BEEF BURGER

(Chips & Onion Rings)

Contains: Wheat, Gluten, Soy, Egg, Cow's Milk