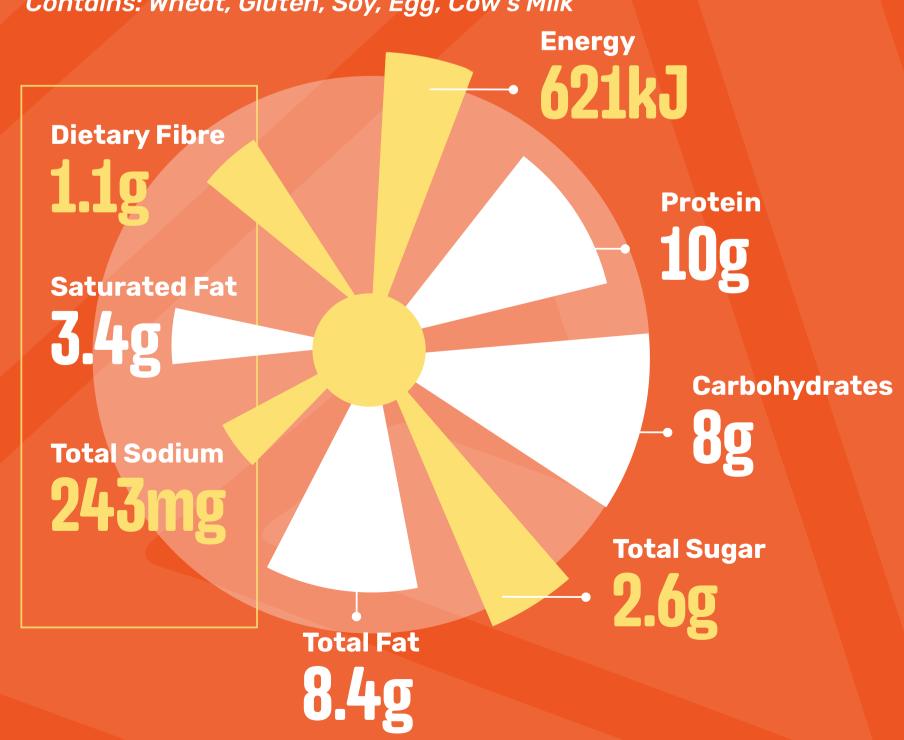

#### ORIGINAL SPUR BEEF BURGER

(Chips & Onion Rings)

Contains: Wheat, Gluten, Soy, Egg, Cow's Milk