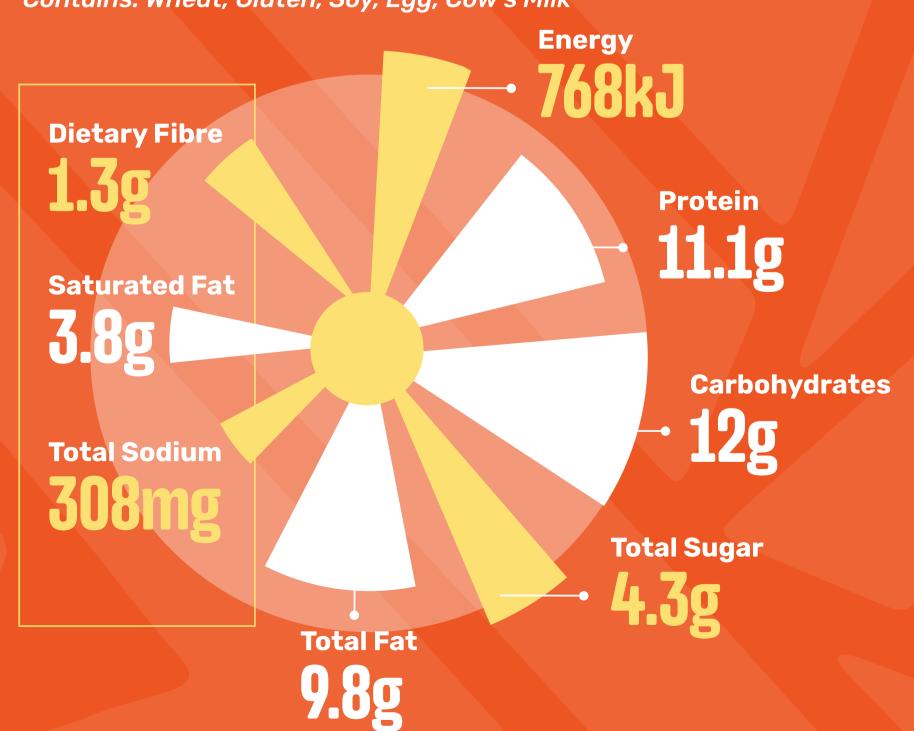

#### ORIGINAL SPUR BEEF BURGER

(Standard)

Contains: Wheat, Gluten, Soy, Egg, Cow's Milk