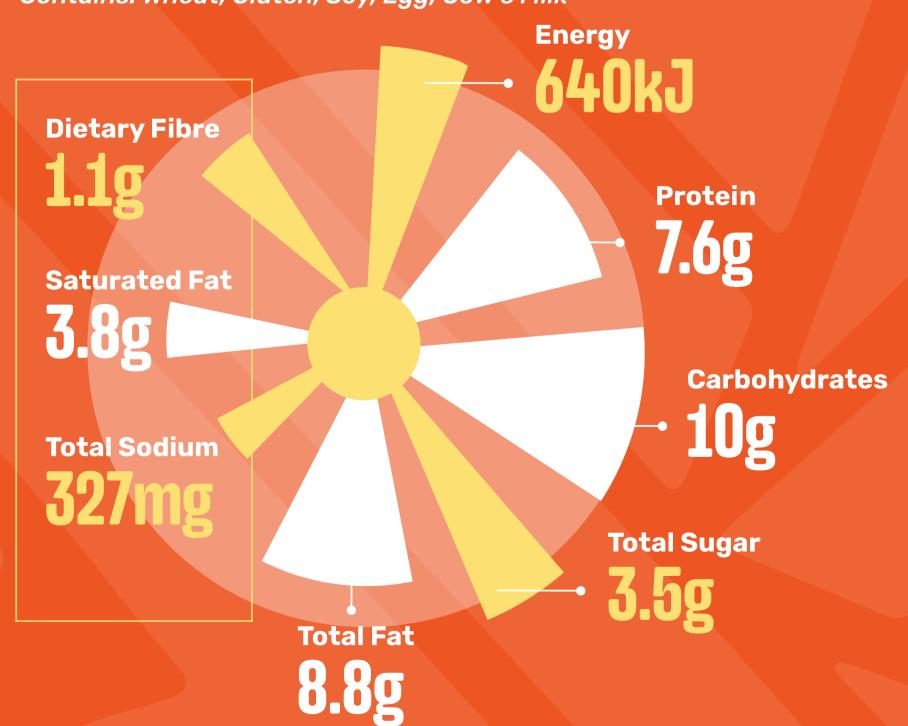

#### ORIGINAL SPUR BEEF BURGER

(Standard)

Contains: Wheat, Gluten, Soy, Egg, Cow's Milk