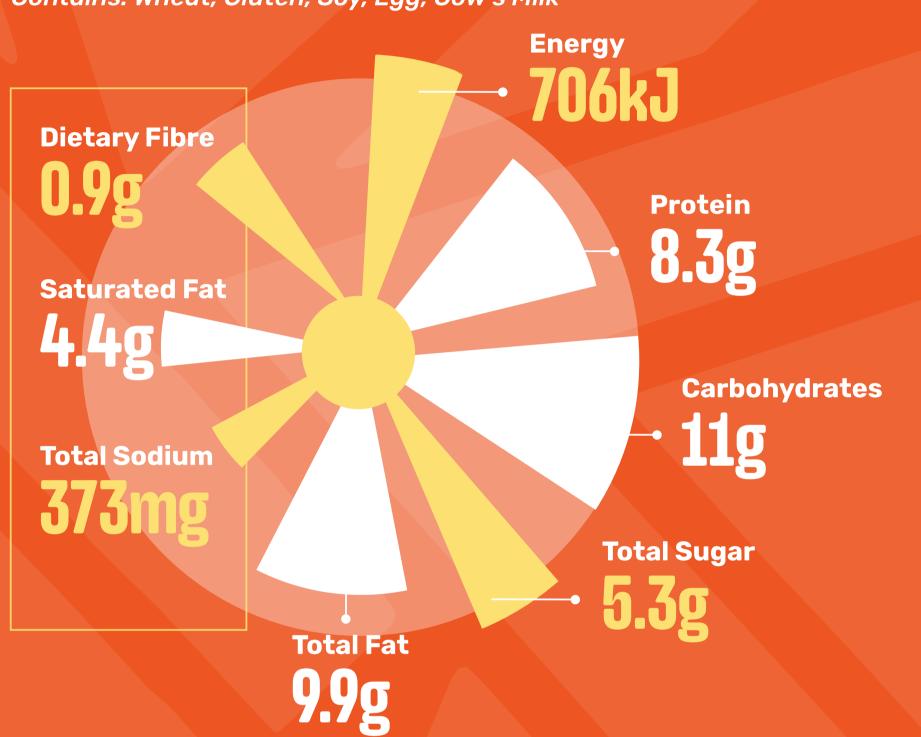

#### ORIGINAL SPUR BEEF BURGER

(Side Salad)

Contains: Wheat, Gluten, Soy, Egg, Cow's Milk