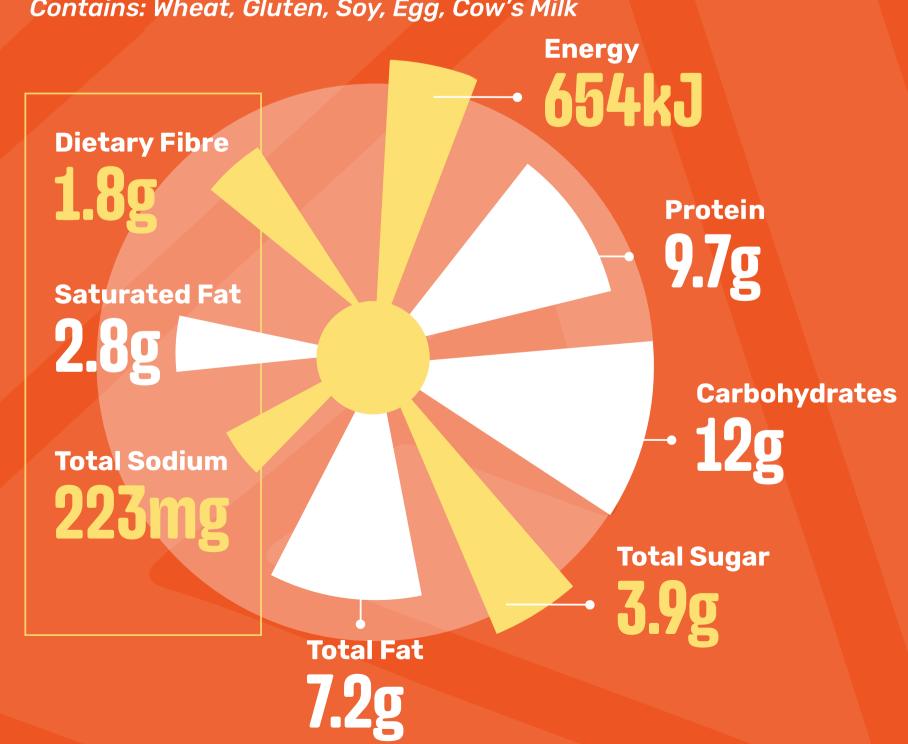

#### ORIGINAL SPUR BEEF BURGER

(Side Salad)

Contains: Wheat, Gluten, Soy, Egg, Cow's Milk