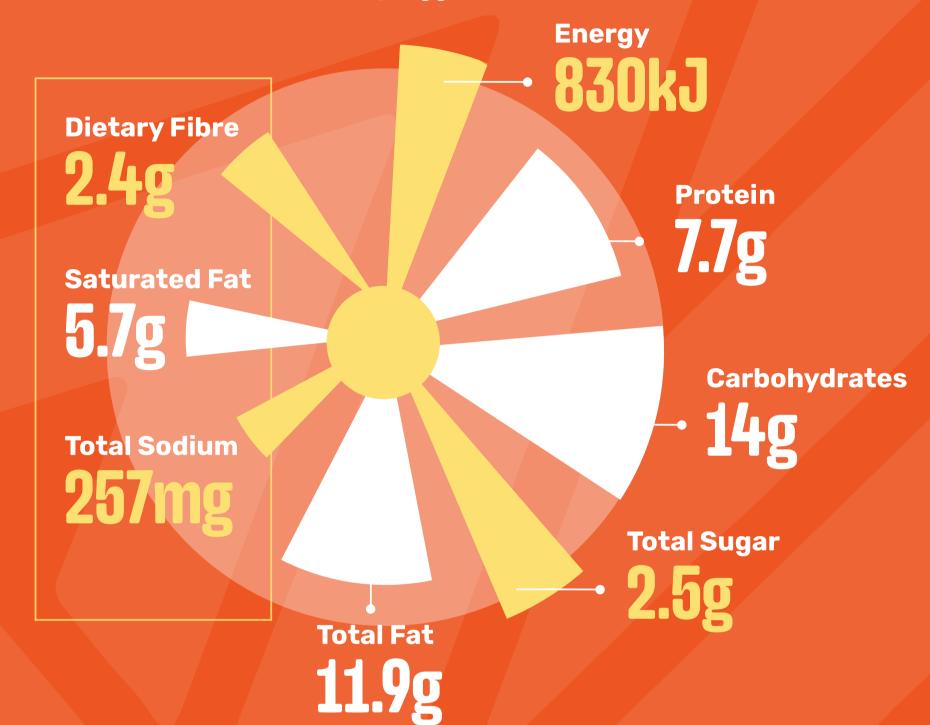

#### ORIGINAL SPUR BEEF BURGER

(Standard)

Contains: Wheat, Gluten, Soy, Egg, Cow's Milk