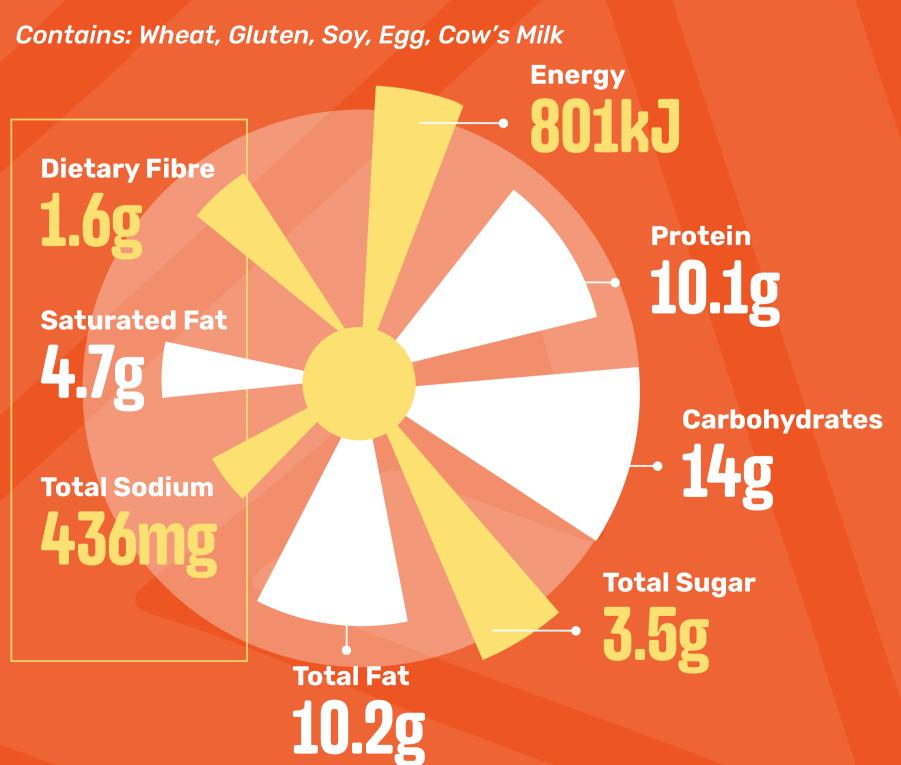

#### RIB BURGER (Side Salad)

Contains: Wheat, Gluten, Soy, Egg, Cow's Milk

#### RIB BURGER

(Hot Veg)

#### Per 100 g serving