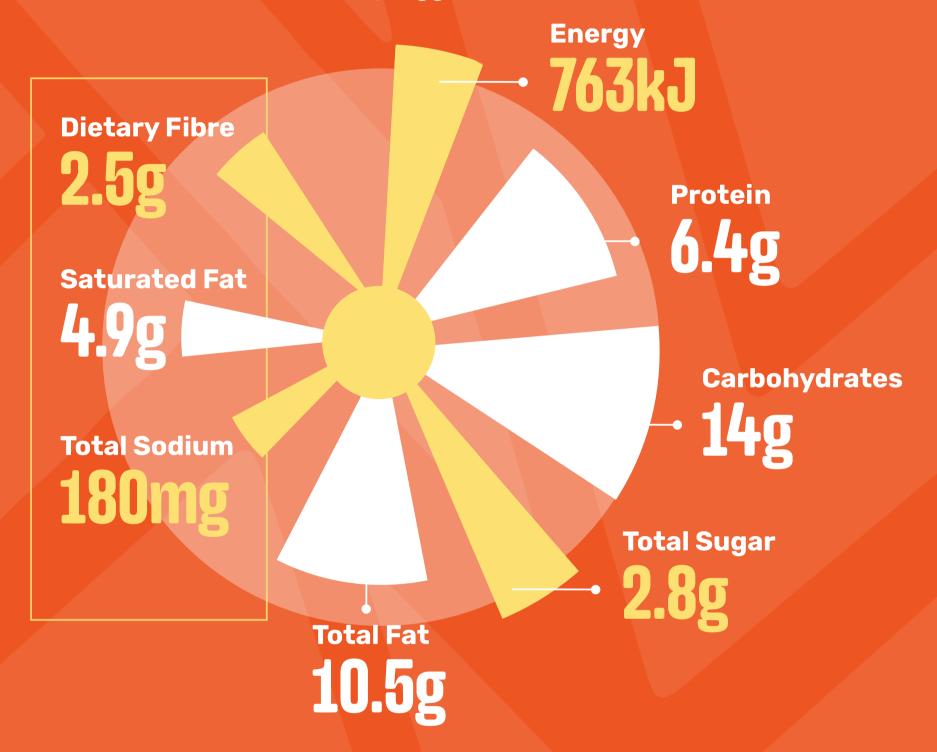

#### ORIGINAL SPUR BEEF BURGER

(Chips & Onion Rings)

Contains: Wheat, Gluten, Soy, Egg, Cow's Milk