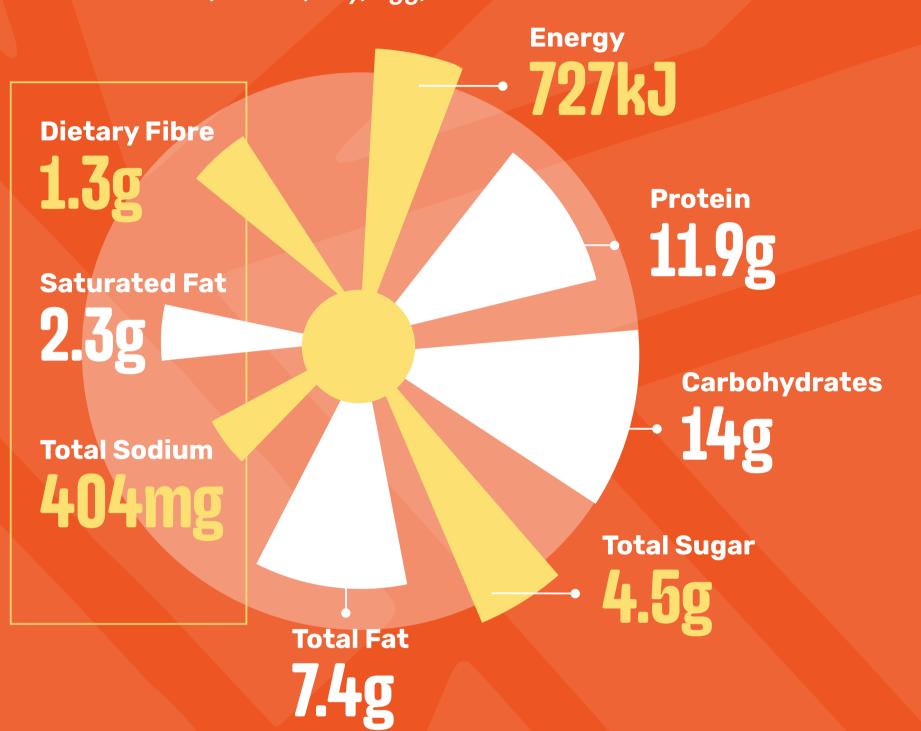

#### ORIGINAL SPUR BEEF BURGER

(Standard)

Contains: Wheat, Gluten, Soy, Egg, Cow's Milk