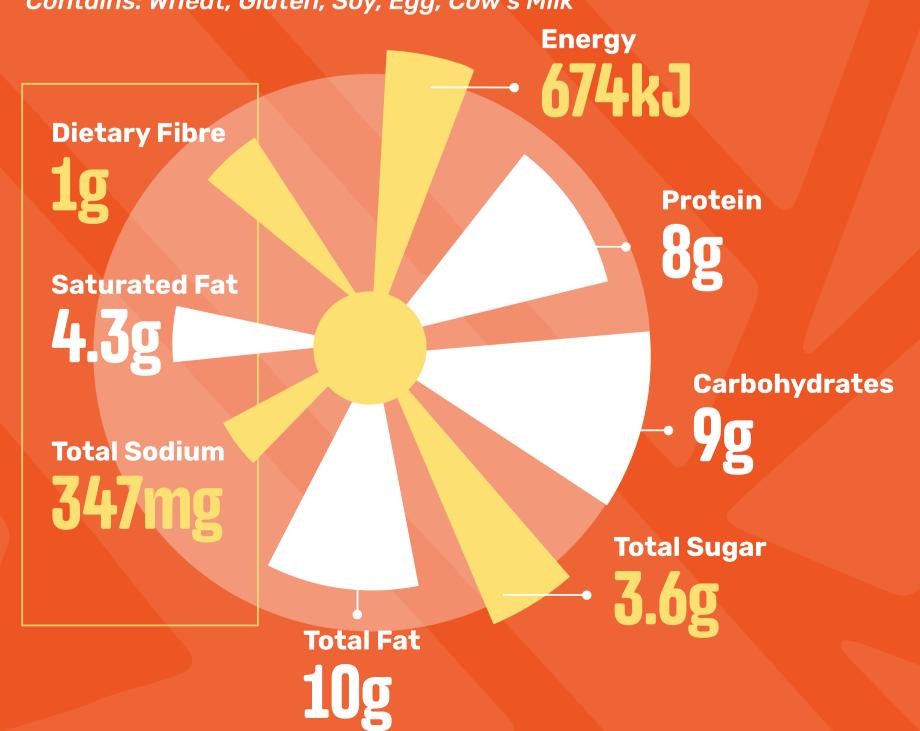

#### ORIGINAL SPUR BEEF BURGER

(Chips & Onion Rings)

Contains: Wheat, Gluten, Soy, Egg, Cow's Milk