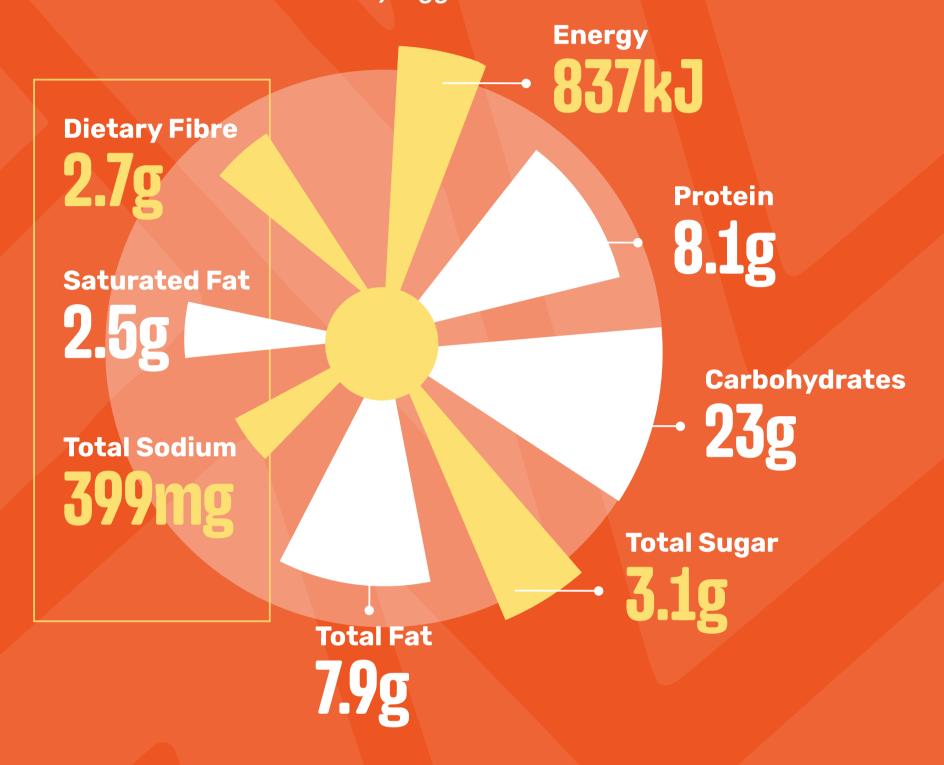

#### ORIGINAL SPUR BEEF BURGER

(Baked Potato with Sour Cream & Onion Rings)

Contains: Wheat, Gluten, Soy, Egg, Cow's Milk