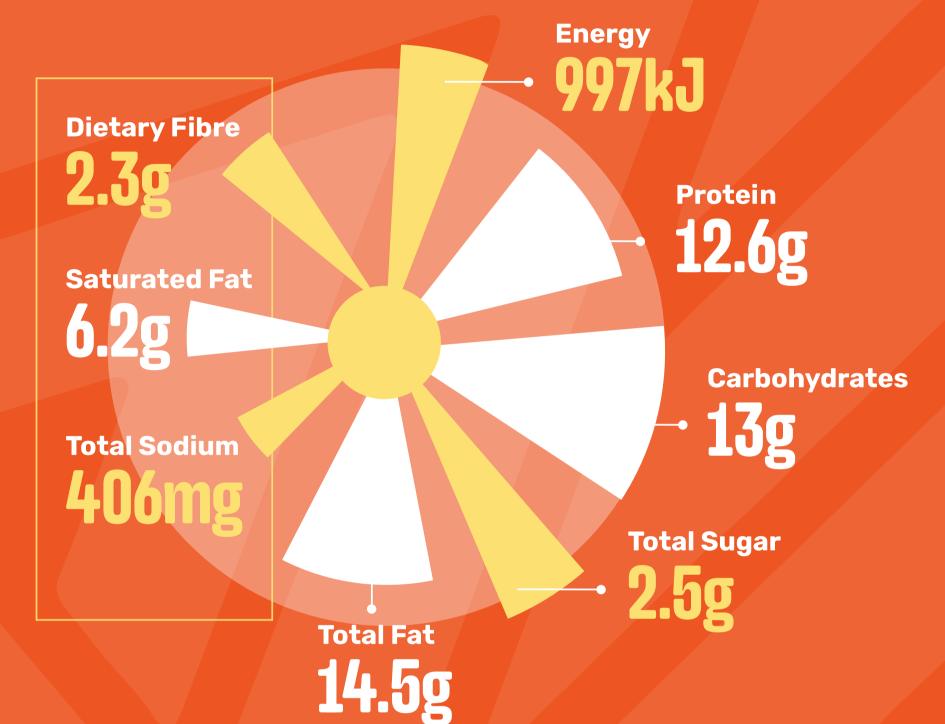

#### ORIGINAL SPUR BEEF BURGER

(Baked Potato with Sour Cream & Onion Rings)

Contains: Wheat, Gluten, Soy, Egg, Cow's Milk