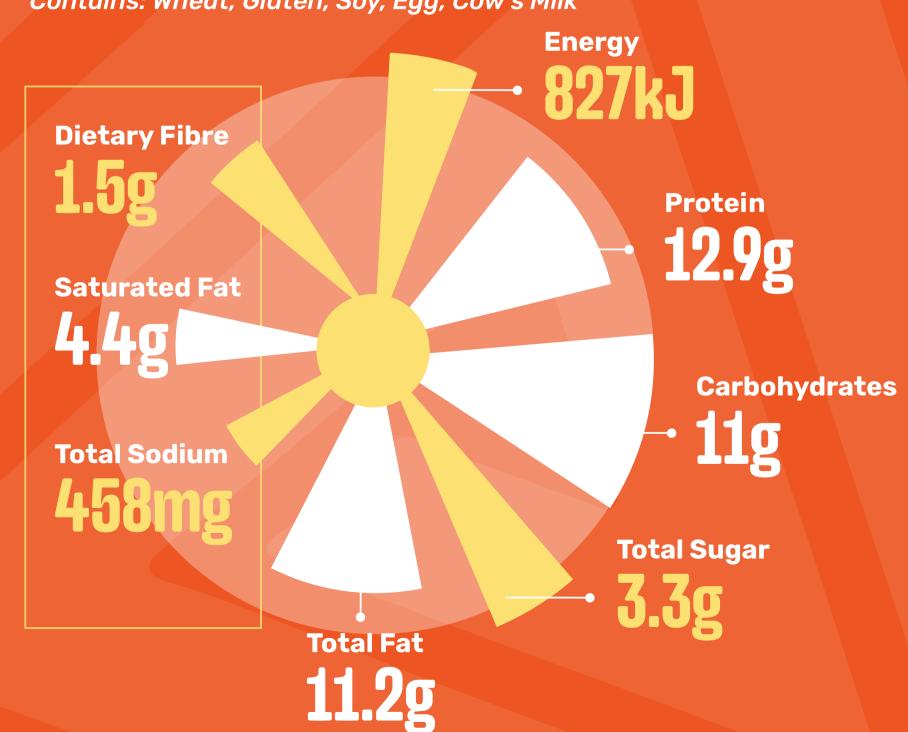

#### ORIGINAL SPUR BEEF BURGER

(Standard)

Contains: Wheat, Gluten, Soy, Egg, Cow's Milk