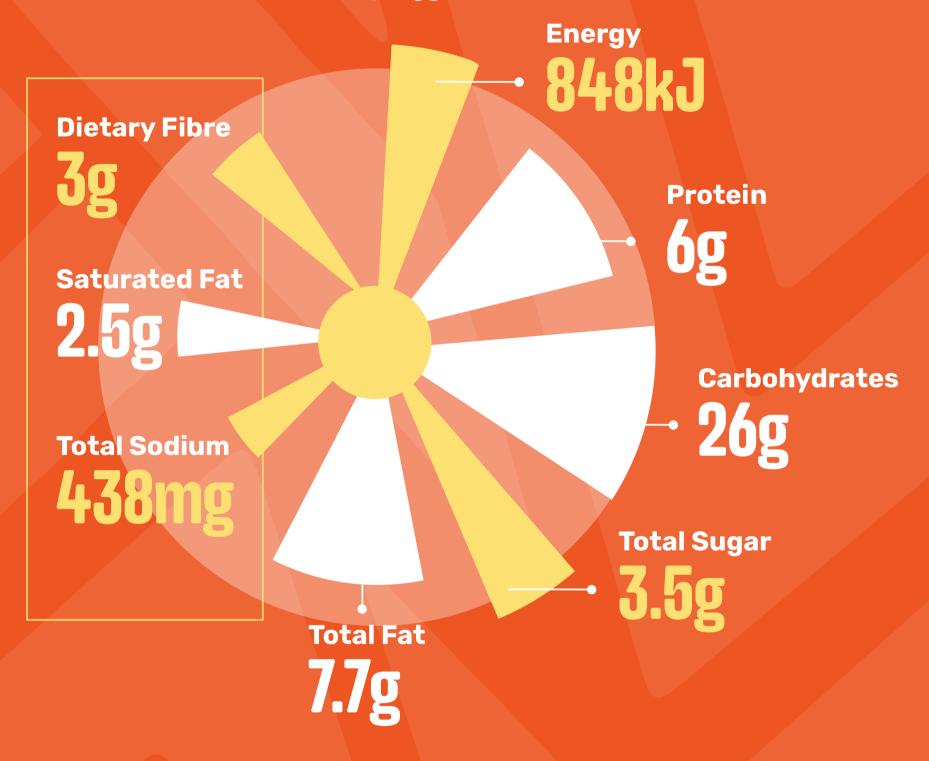

#### ORIGINAL SPUR BEEF BURGER

(Baked Potato with Sour Cream & Onion Rings)

Contains: Wheat, Gluten, Soy, Egg, Cow's Milk