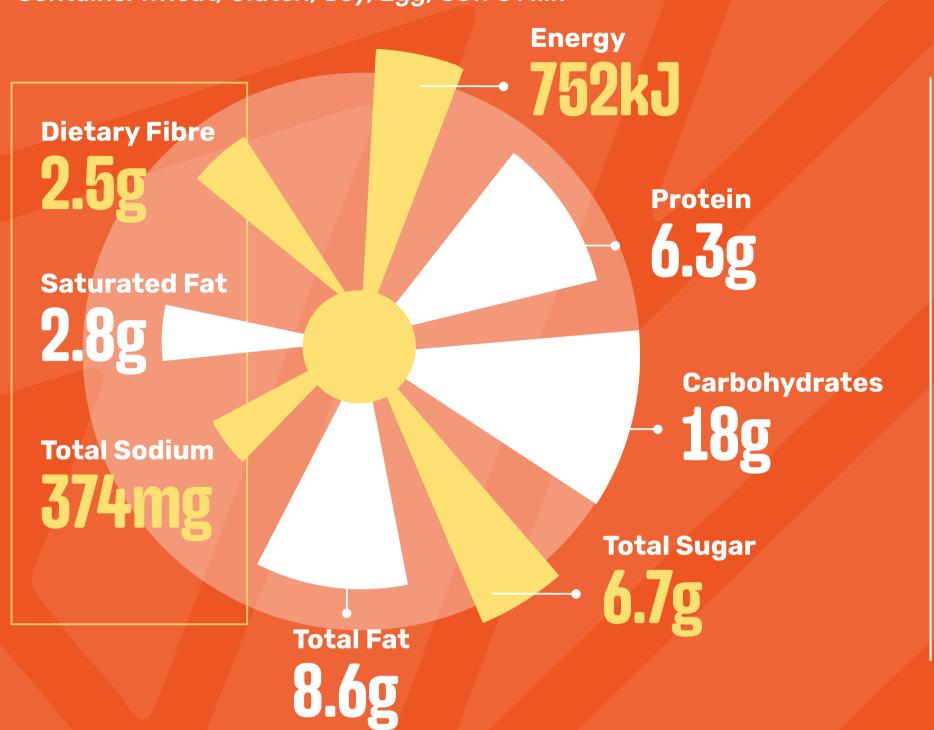

#### ORIGINAL SPUR BEEF BURGER

(Standard)

Contains: Wheat, Gluten, Soy, Egg, Cow's Milk