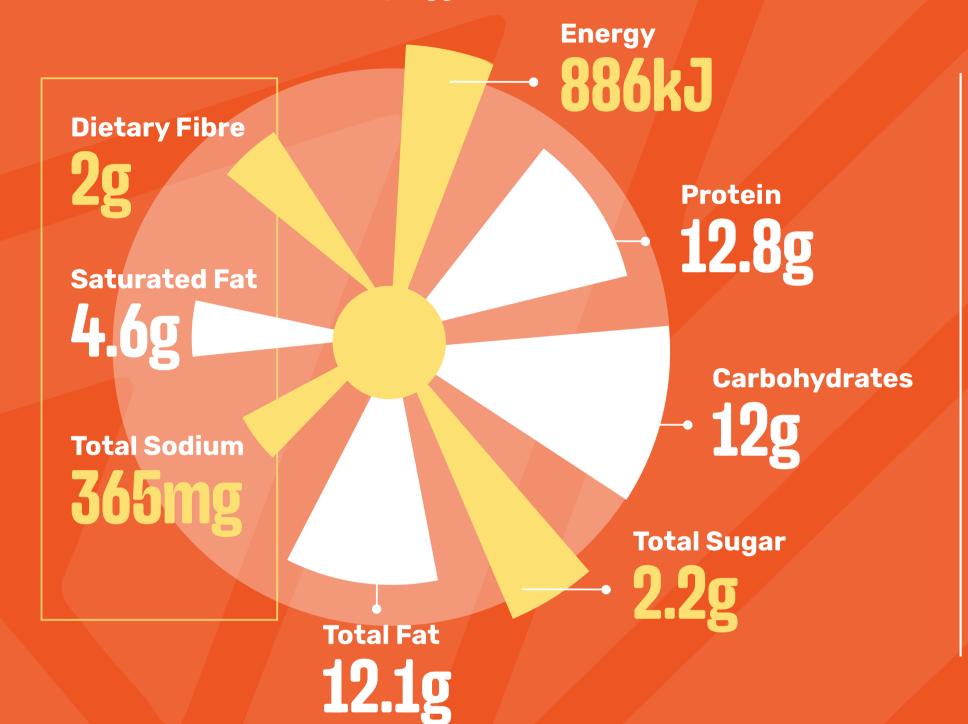

#### ORIGINAL SPUR BEEF BURGER

(Side Salad)

Contains: Wheat, Gluten, Soy, Egg, Cow's Milk