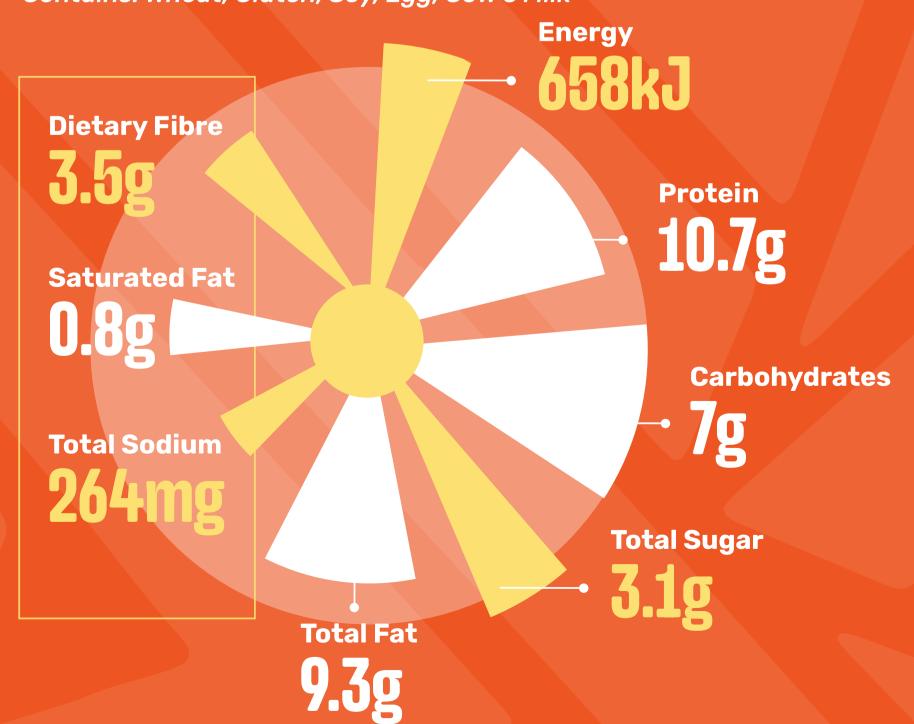

### ORIGINAL SPUR DOUBLE BEEF BURGER

(Standard)

Contains: Wheat, Gluten, Soy, Egg, Cow's Milk