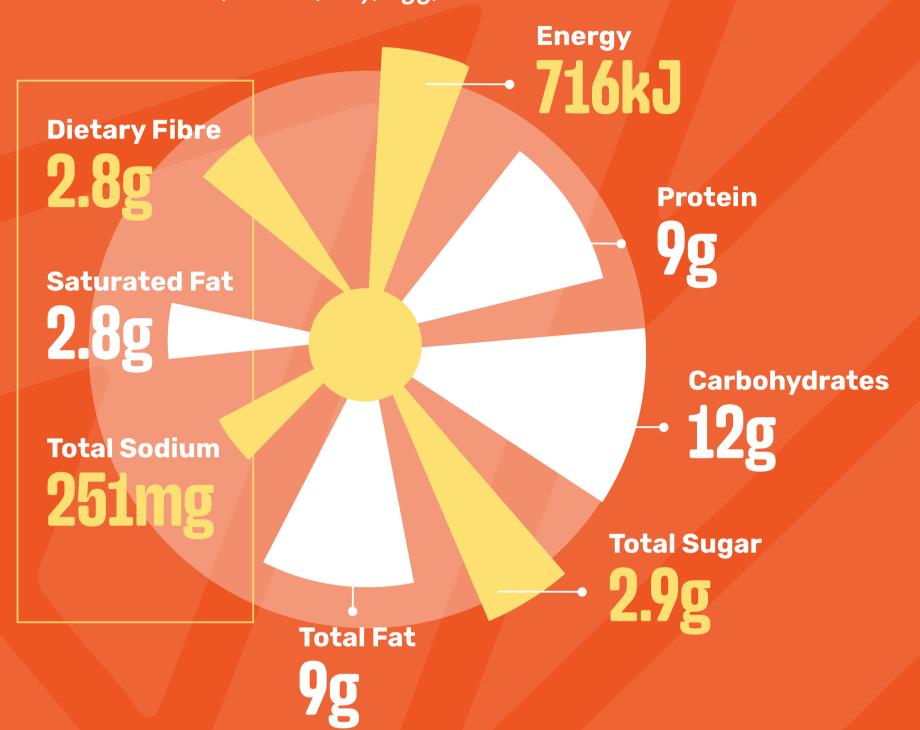

#### ORIGINAL SPUR BEEF BURGER

(Baked Potato with Sour Cream & Onion Rings)

Contains: Wheat, Gluten, Soy, Egg, Cow's Milk