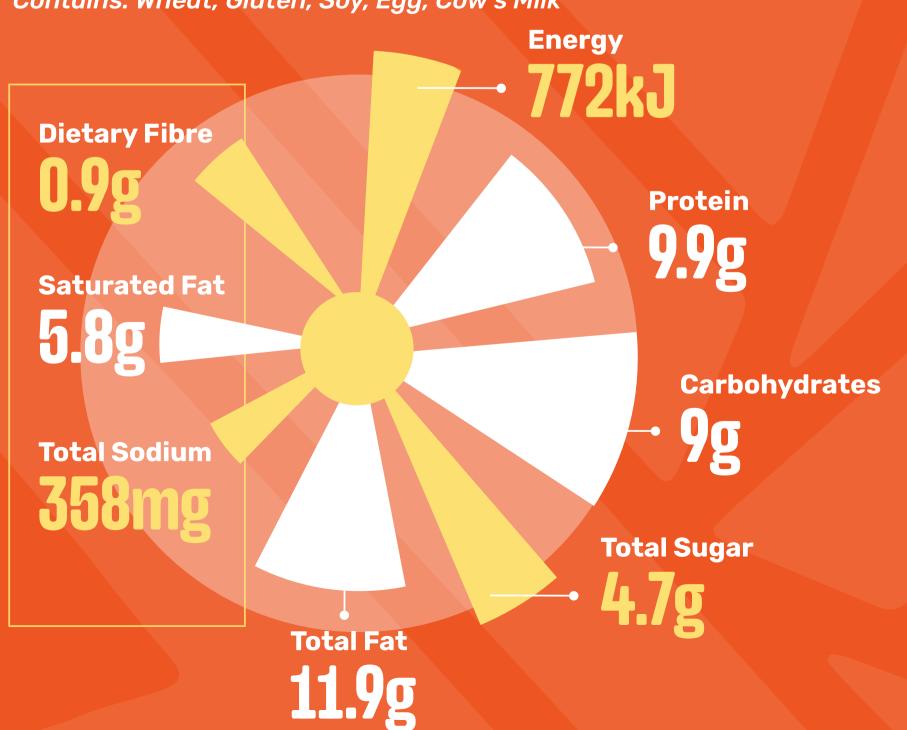

#### ORIGINAL SPUR BEEF BURGER

(Chips & Onion Rings)

Contains: Wheat, Gluten, Soy, Egg, Cow's Milk