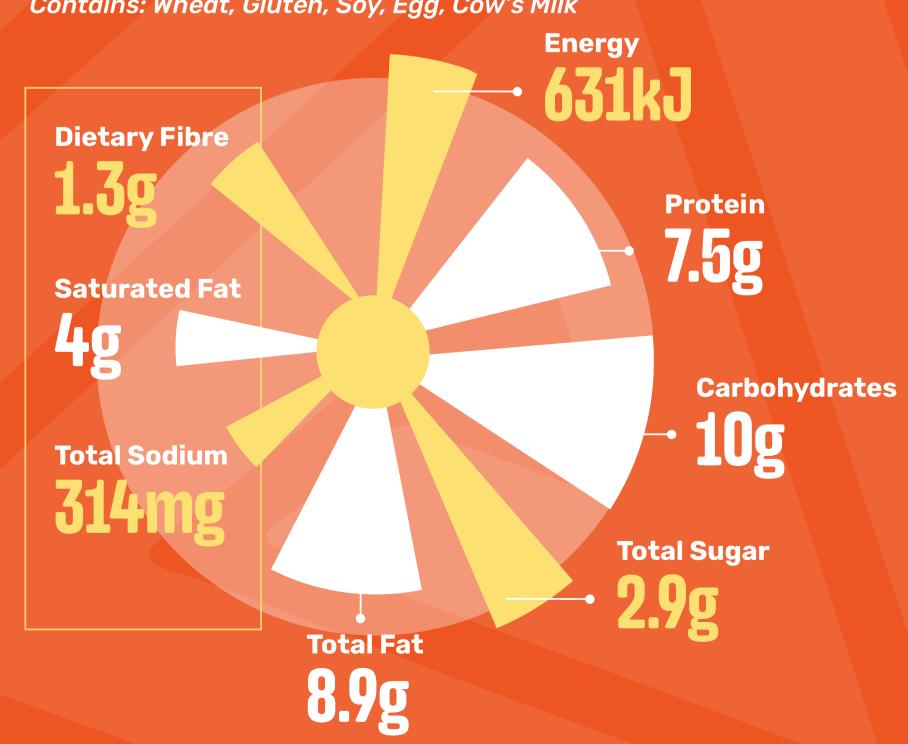

#### ORIGINAL SPUR BEEF BURGER

(Chips & Onion Rings)

Contains: Wheat, Gluten, Soy, Egg, Cow's Milk