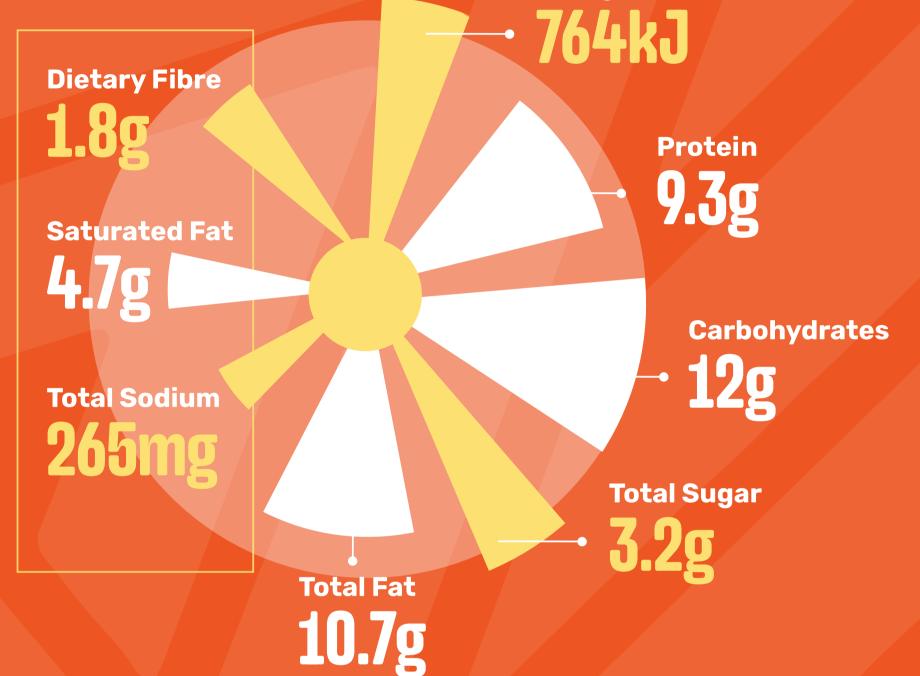

#### ORIGINAL SPUR BEEF BURGER

(Standard)

Contains: Wheat, Gluten, Soy, Egg, Cow's Milk