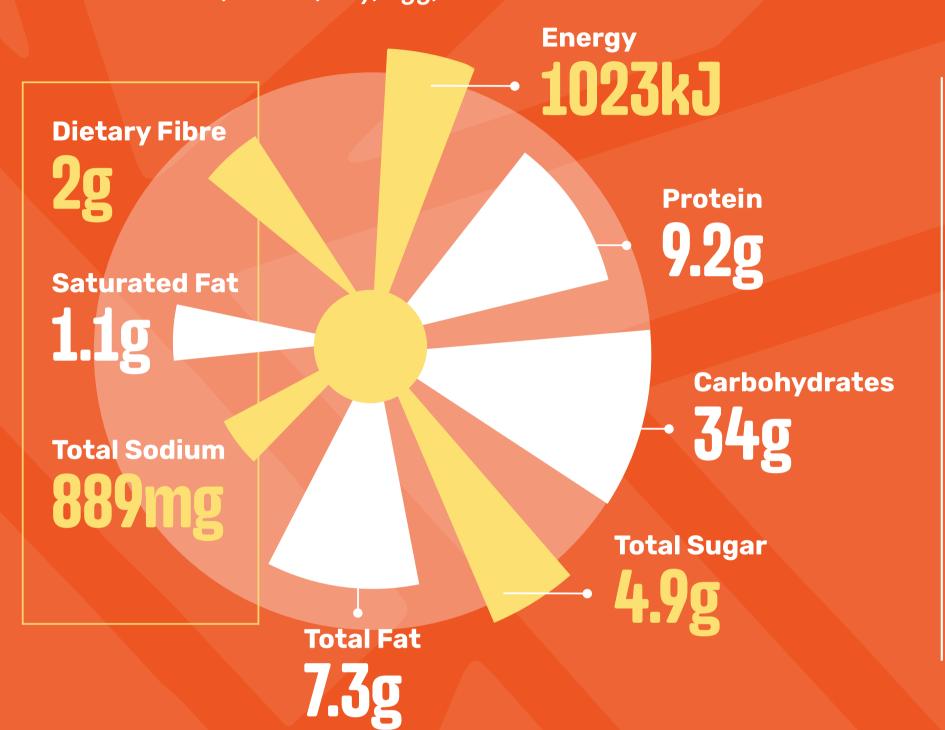

#### ORIGINAL SPUR BEEF BURGER

(Standard)

Contains: Wheat, Gluten, Soy, Egg, Cow's Milk