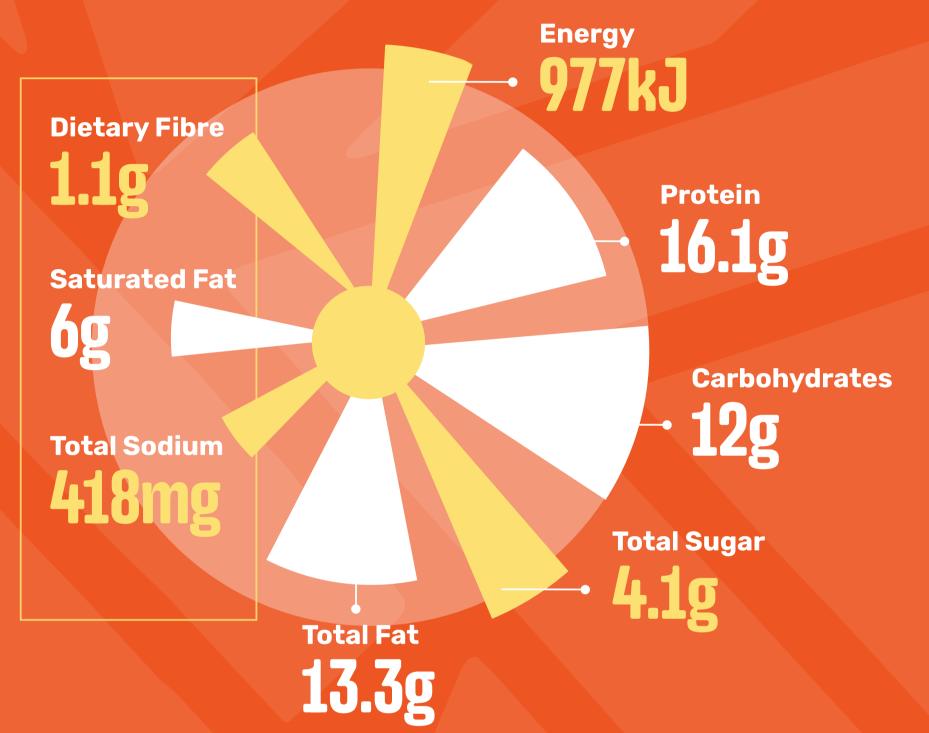

#### ORIGINAL SPUR BEEF BURGER

(Baked Potato with Sour Cream & Onion Rings)

Contains: Wheat, Gluten, Soy, Egg, Cow's Milk