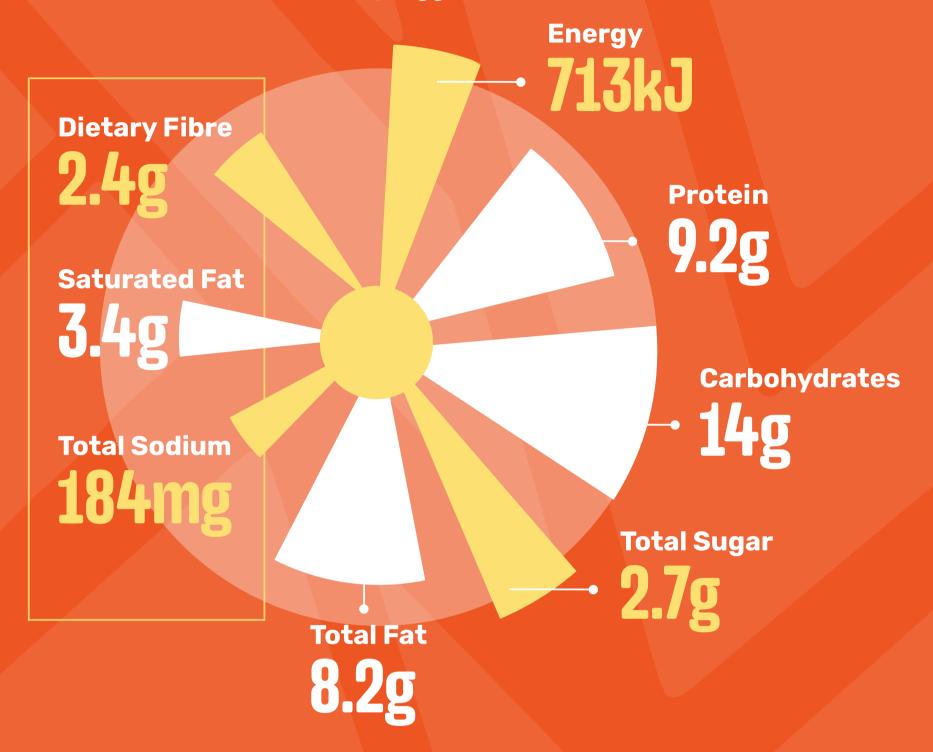

#### ORIGINAL SPUR BEEF BURGER

(Chips & Onion Rings)

Contains: Wheat, Gluten, Soy, Egg, Cow's Milk