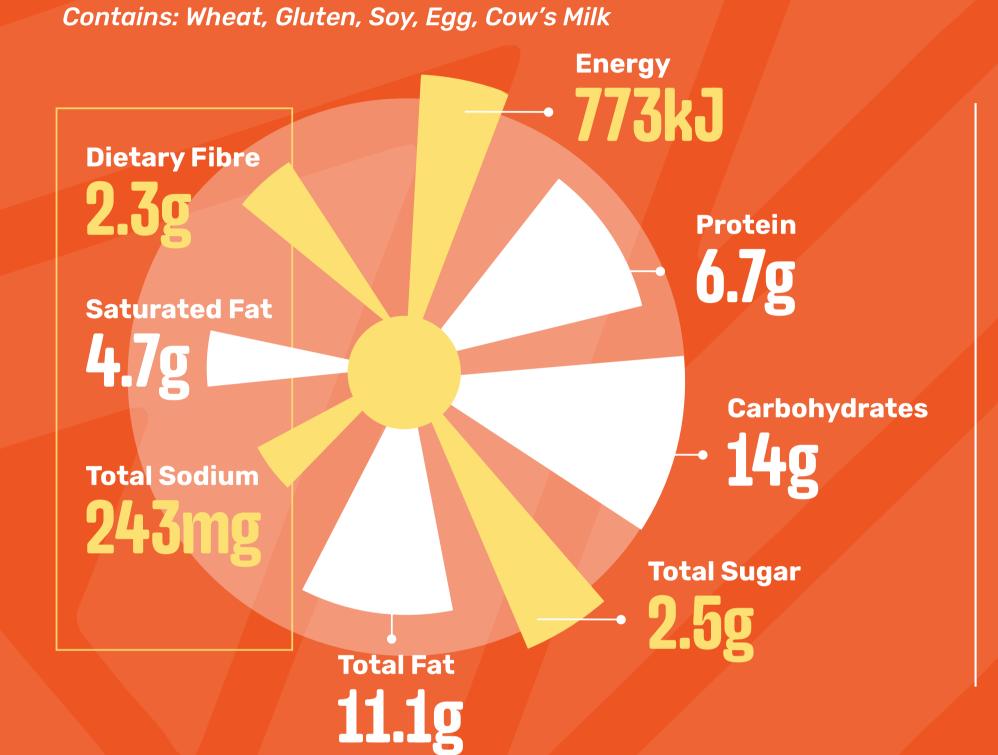

#### ORIGINAL SPUR BEEF BURGER

(Side Salad)

Contains: Wheat, Gluten, Soy, Egg, Cow's Milk