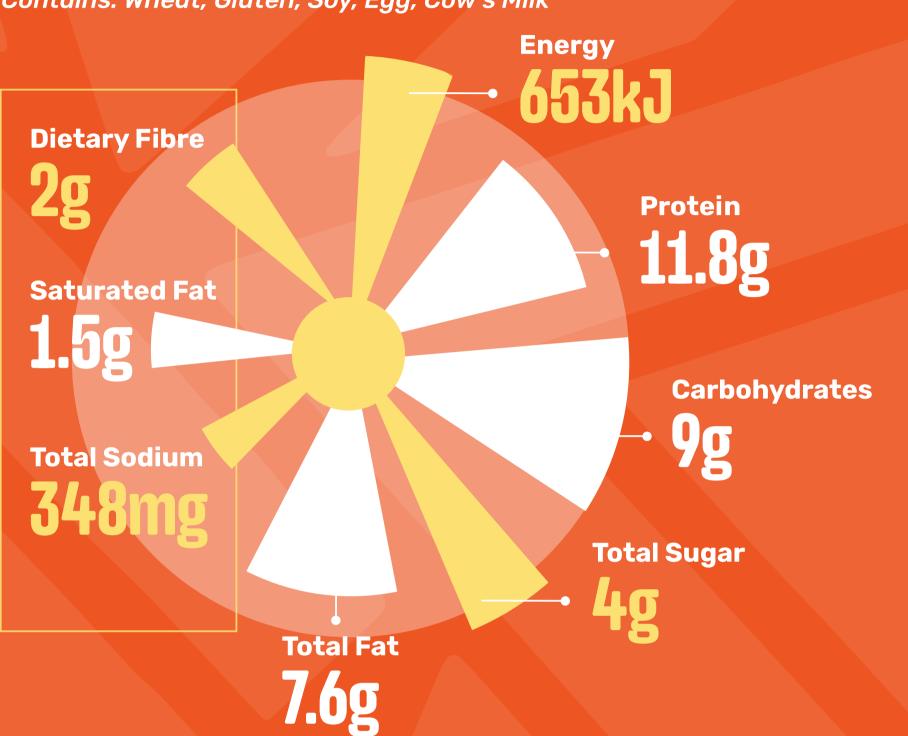

#### ORIGINAL SPUR BEEF BURGER

(Chips & Onion Rings)

Contains: Wheat, Gluten, Soy, Egg, Cow's Milk