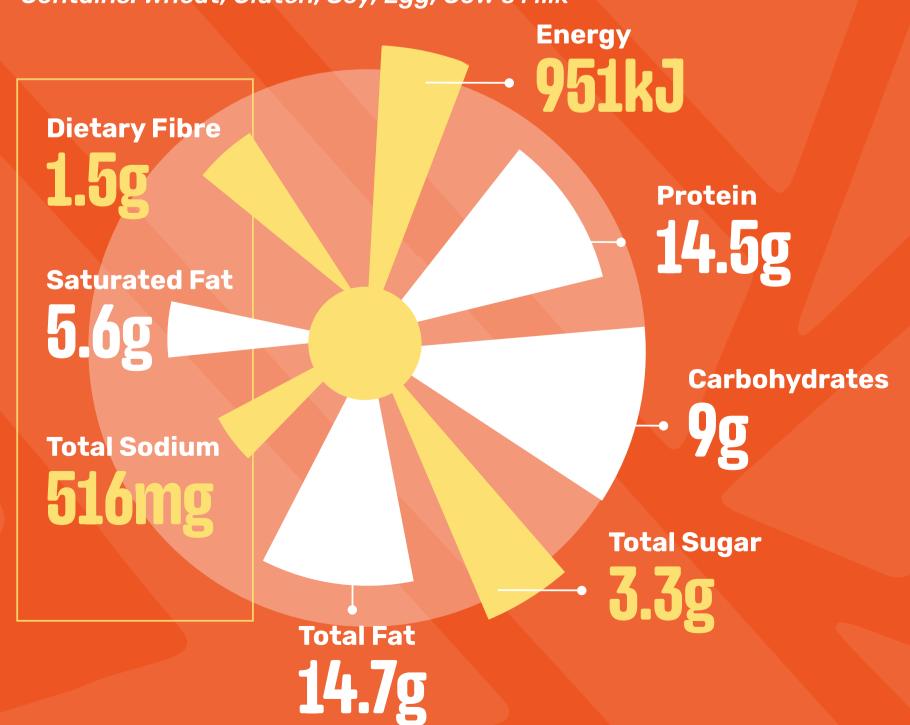

#### DOUBLE BEEF CHEESE BURGER

(Standard)

Contains: Wheat, Gluten, Soy, Egg, Cow's Milk

Per 100 g serving