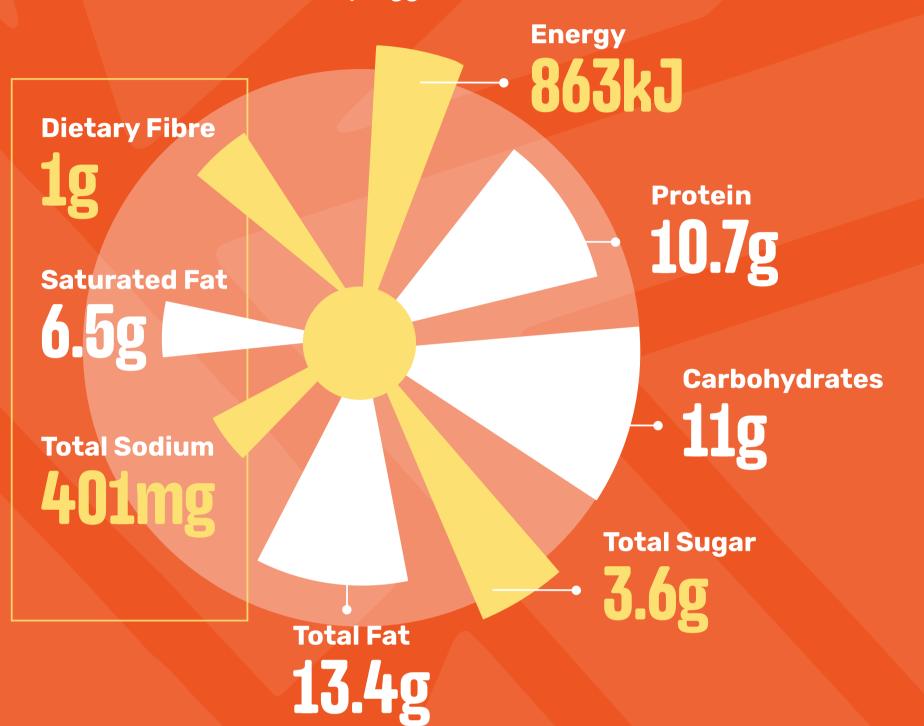

#### ORIGINAL SPUR BEEF BURGER

(Chips & Onion Rings)

Contains: Wheat, Gluten, Soy, Egg, Cow's Milk