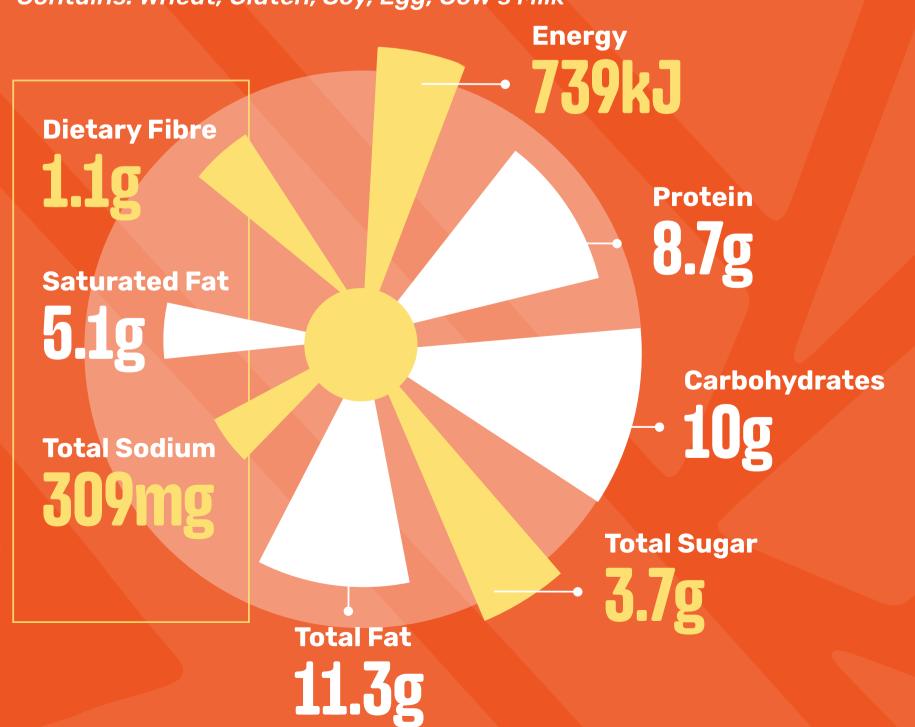

#### ORIGINAL SPUR BEEF BURGER

(Baked Potato with Sour Cream & Onion Rings)

Contains: Wheat, Gluten, Soy, Egg, Cow's Milk