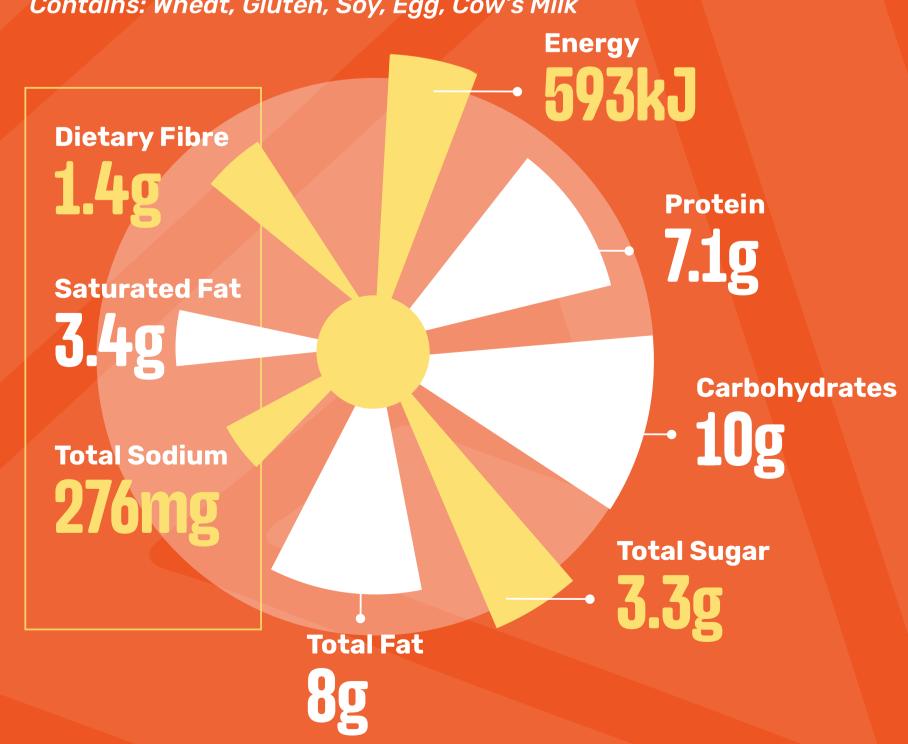

#### ORIGINAL SPUR BEEF BURGER

(Side Salad)

Contains: Wheat, Gluten, Soy, Egg, Cow's Milk