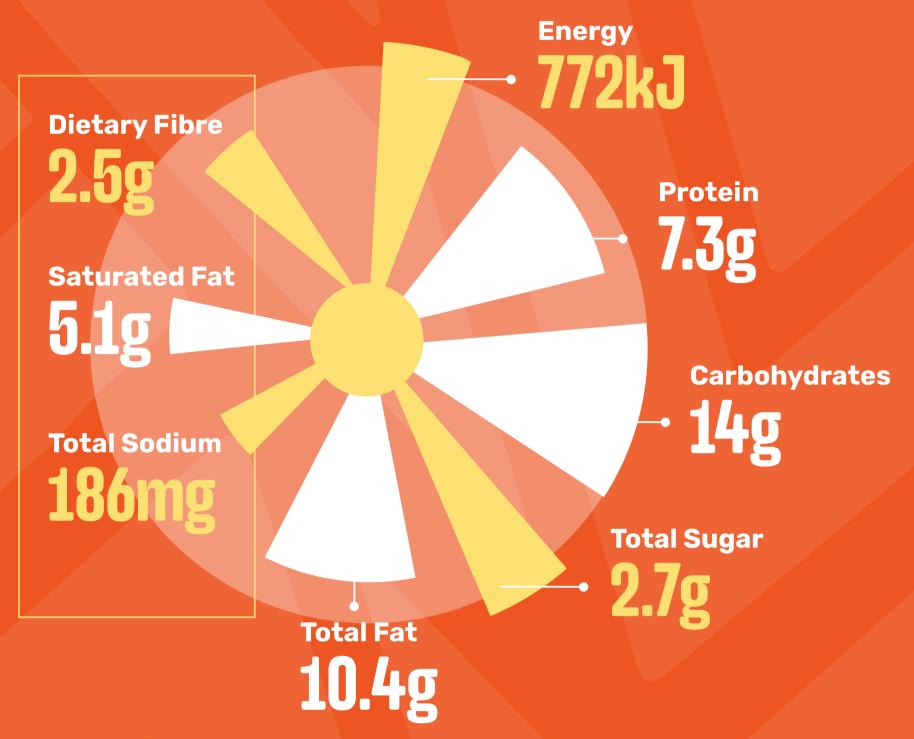

#### ORIGINAL SPUR BEEF BURGER

(Standard)

Contains: Wheat, Gluten, Soy, Egg, Cow's Milk