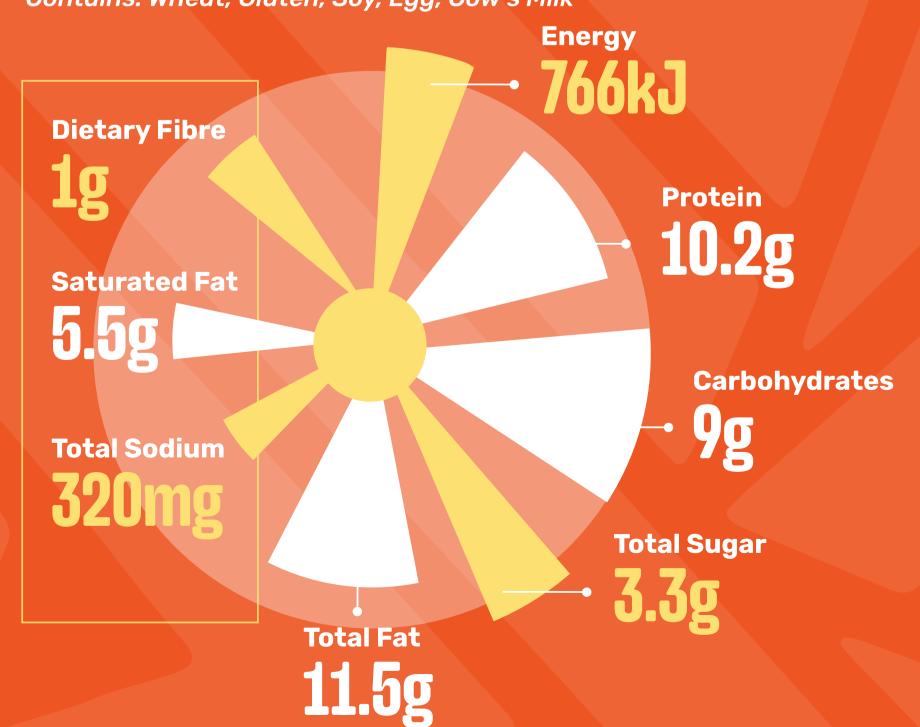

#### ORIGINAL SPUR BEEF BURGER

(Chips & Onion Rings)

Contains: Wheat, Gluten, Soy, Egg, Cow's Milk