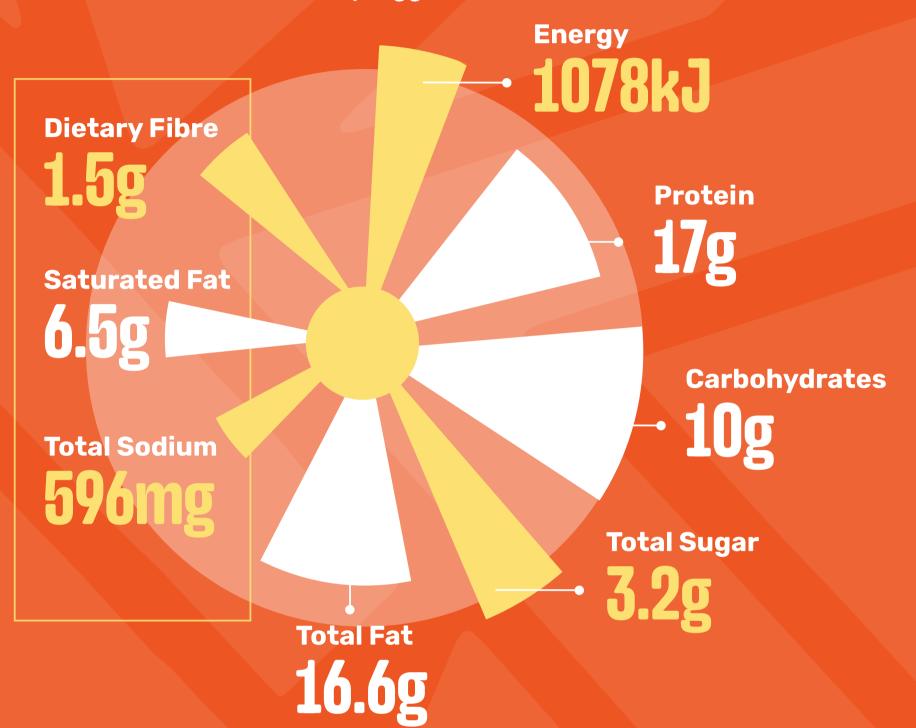

### ORIGINAL SPUR DOUBLE BEEF BURGER

(Standard)

Contains: Wheat, Gluten, Soy, Egg, Cow's Milk

Per 100 g serving