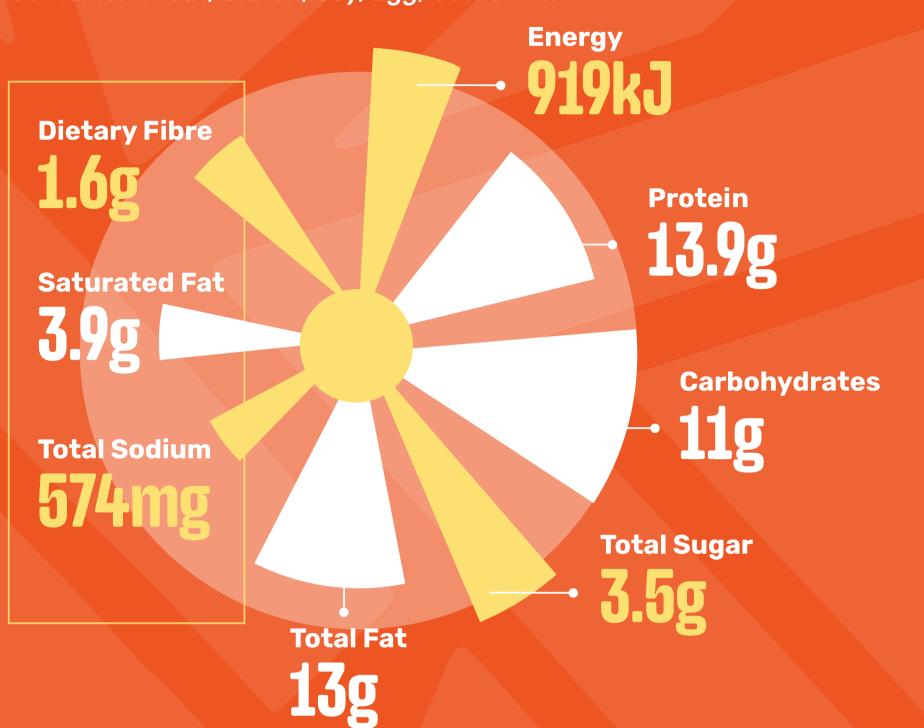

#### ORIGINAL SPUR BEEF BURGER

(Standard)

Contains: Wheat, Gluten, Soy, Egg, Cow's Milk