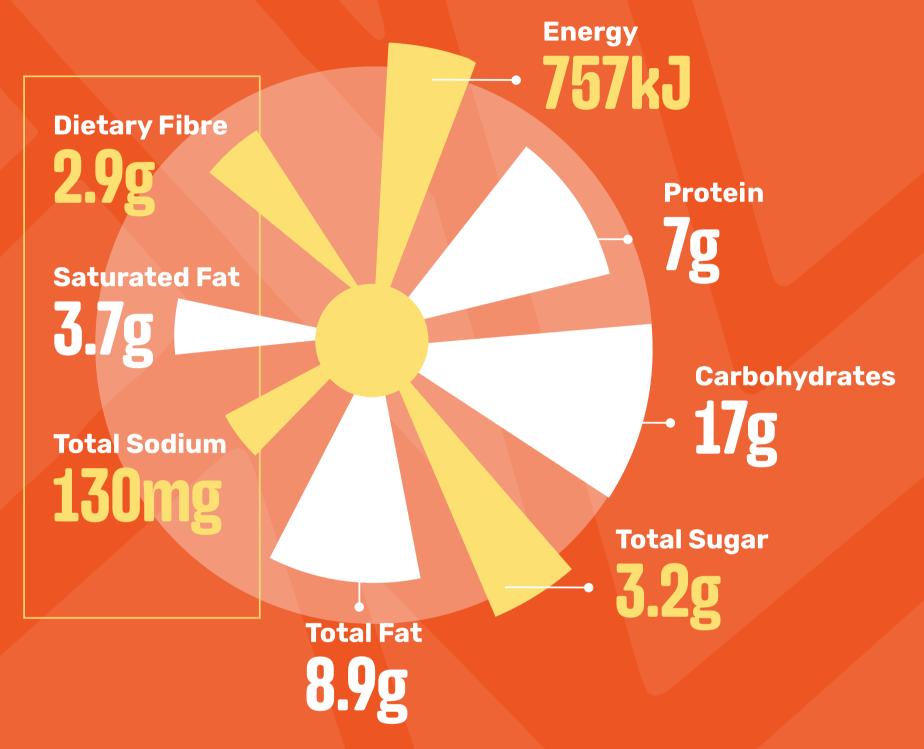

#### ORIGINAL SPUR BEEF BURGER

(Chips & Onion Rings)

Contains: Wheat, Gluten, Soy, Egg, Cow's Milk