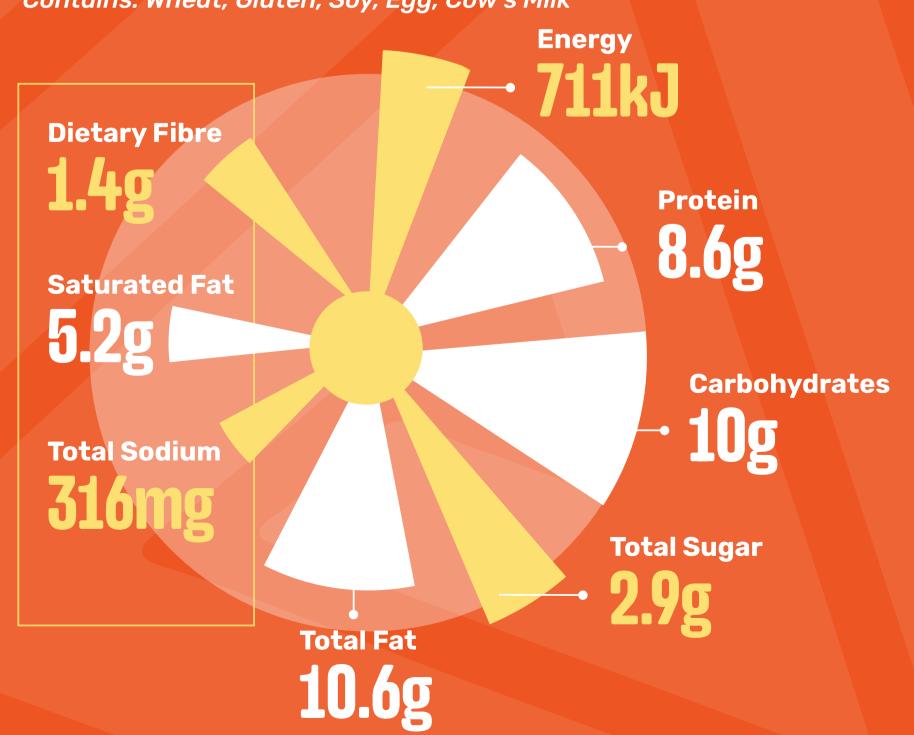

#### ORIGINAL SPUR BEEF BURGER

(Chips & Onion Rings)

Contains: Wheat, Gluten, Soy, Egg, Cow's Milk