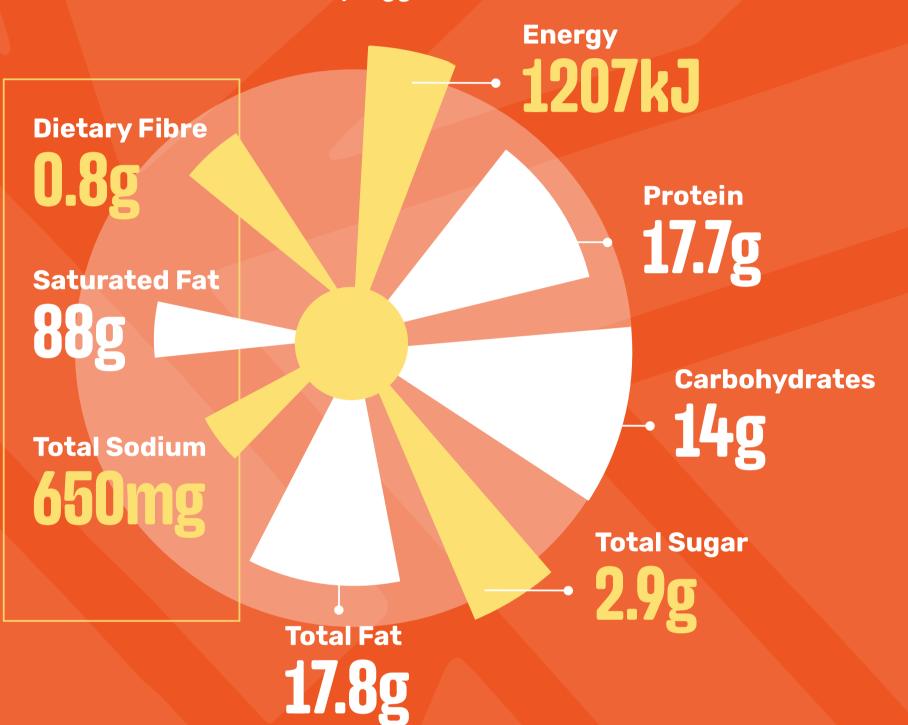

### **DOUBLE RIB BURGER - 4 X 100g**

(Standard)

Contains: Wheat, Gluten, Soy, Egg, Cow's Milk