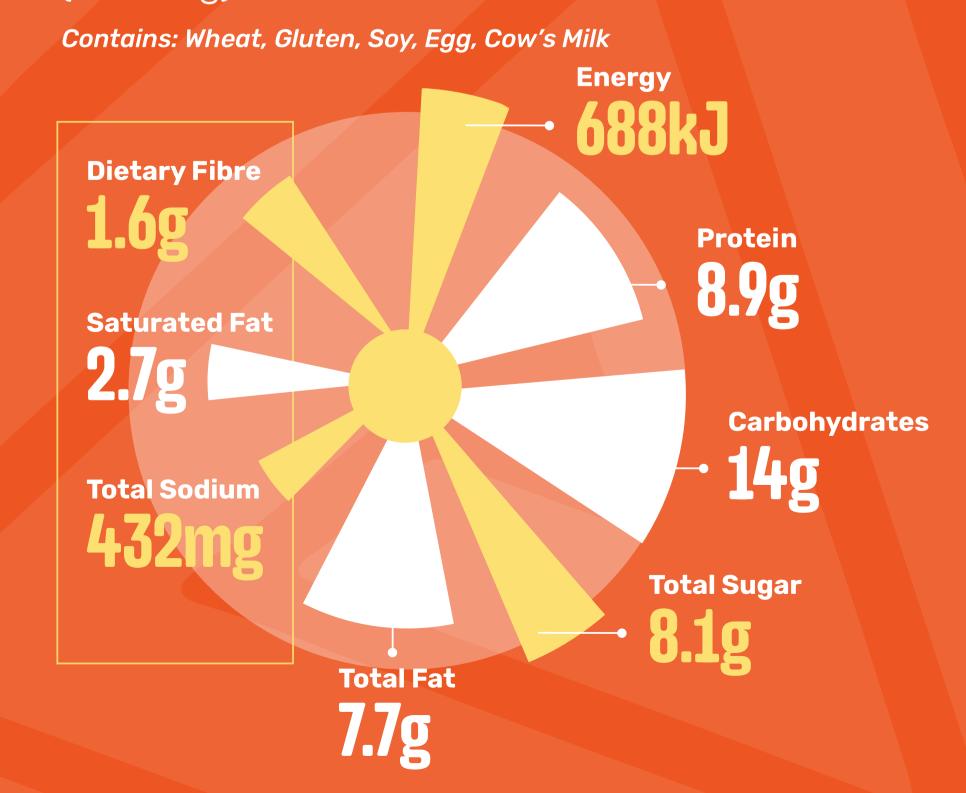

#### ORIGINAL SPUR BEEF BURGER

(Baked Potato with Sour Cream & Onion Rings)

Contains: Wheat, Gluten, Soy, Egg, Cow's Milk