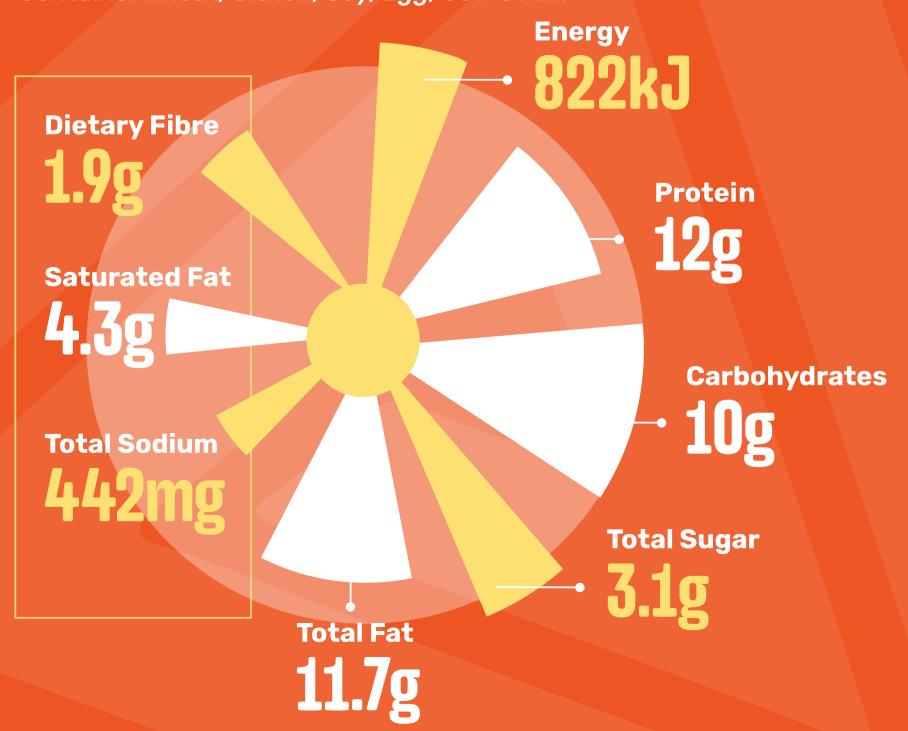

#### ORIGINAL SPUR BEEF BURGER

(Standard)

Contains: Wheat, Gluten, Soy, Egg, Cow's Milk

Per 100 g serving