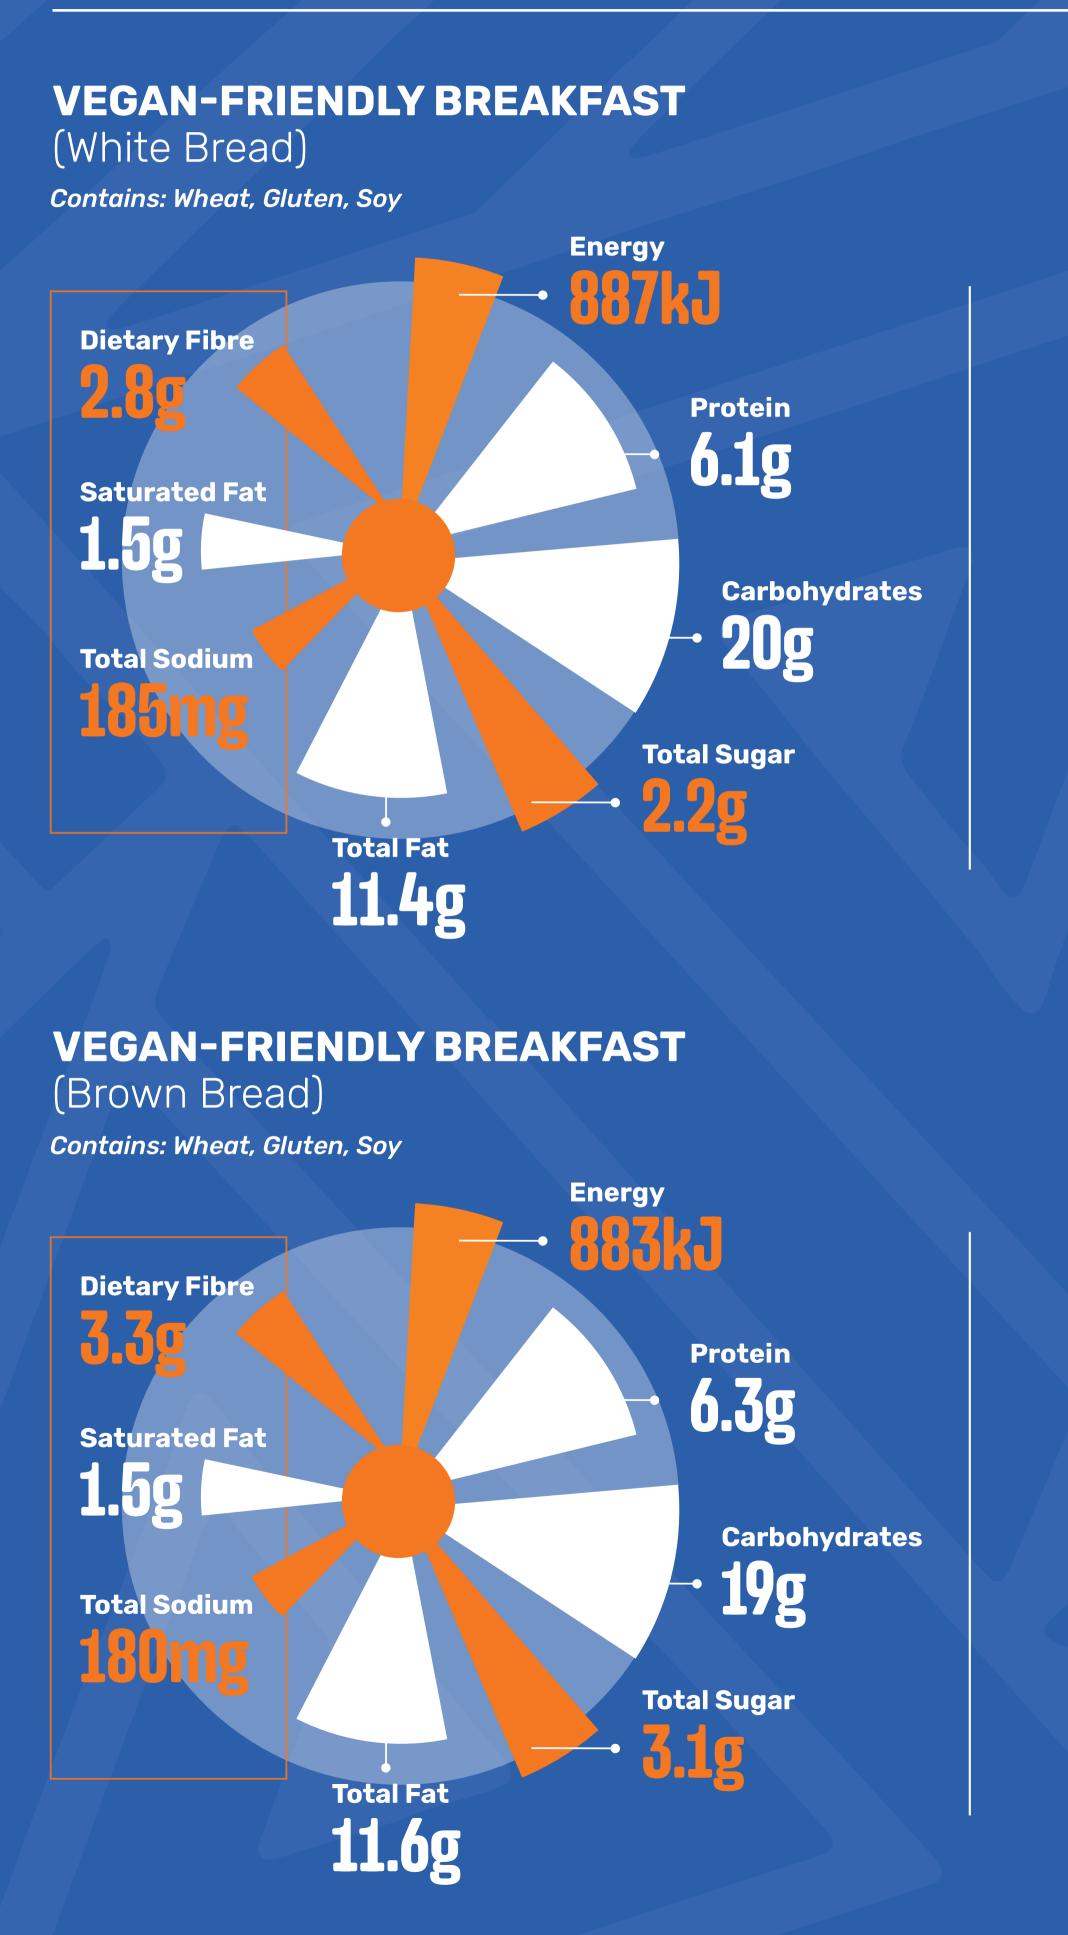

### **Typical Nutritional Information for Ready-to-eat Product:** Per 100 g serving

**Typical Nutritional Information for Ready-to-eat Product:** 

Per 100 g serving