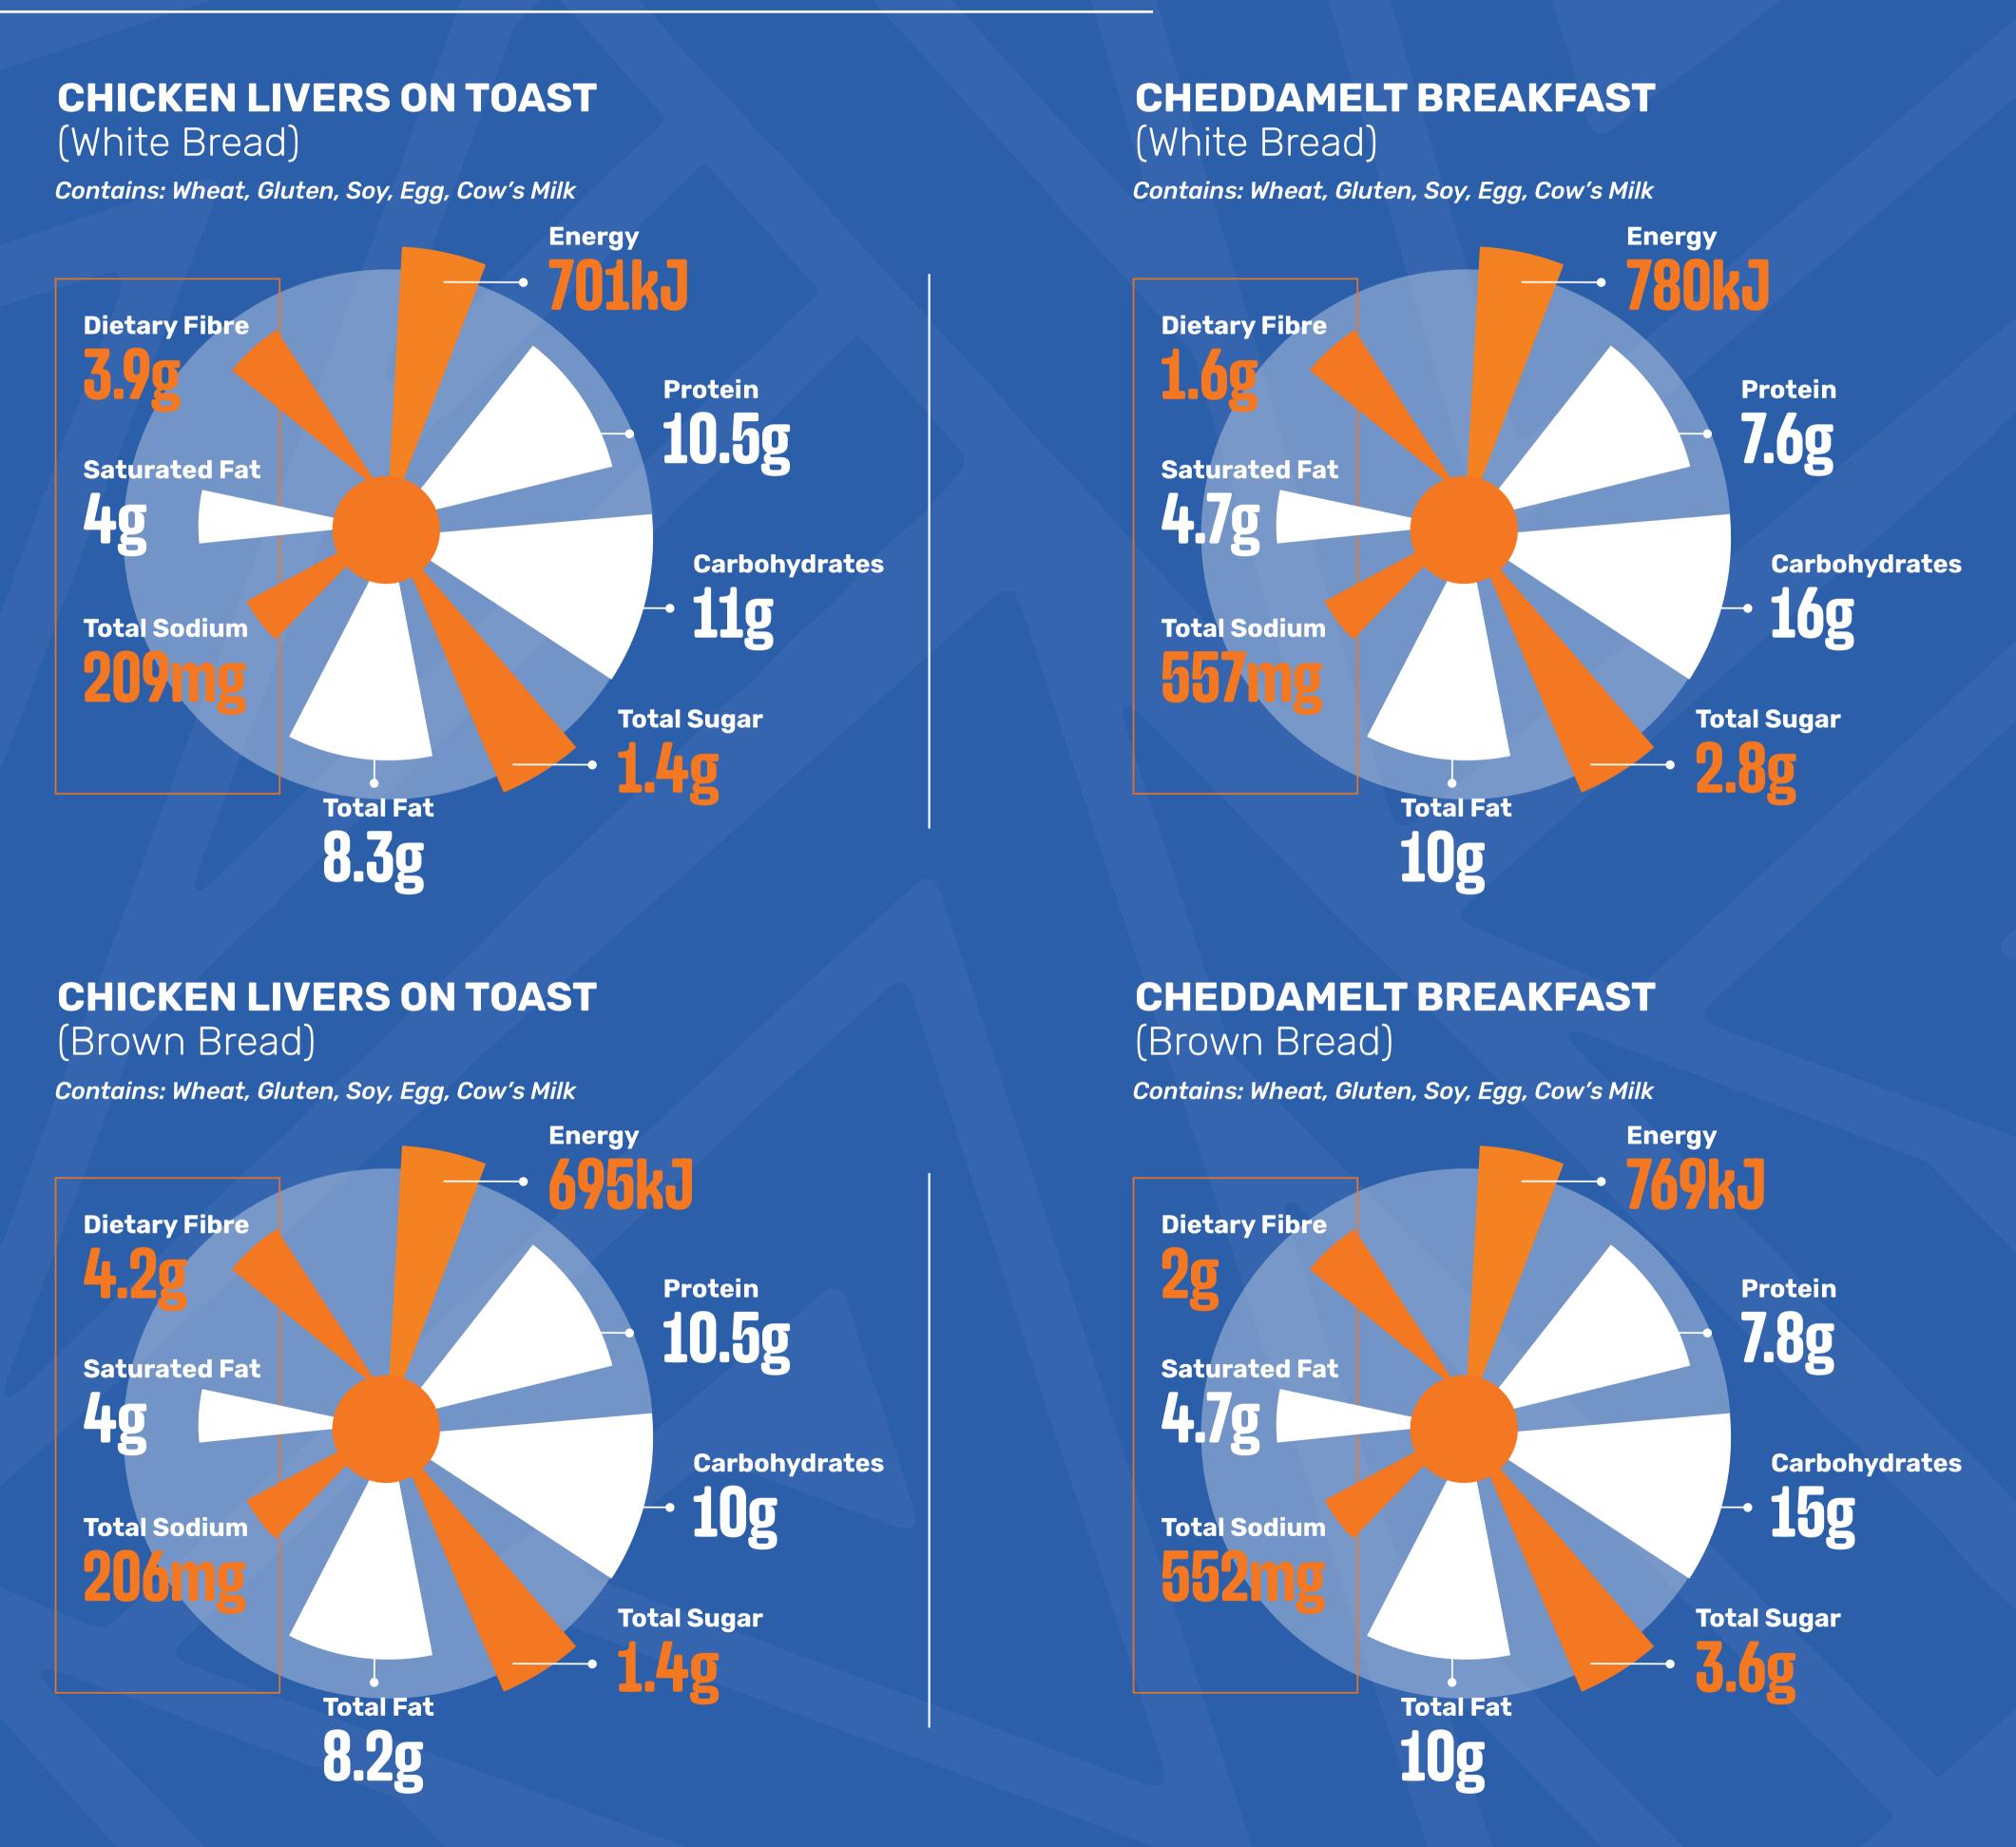

### BREAKFAST

**RANCH BREAKFAST – PORK SAUSAGE** 

(White Bread)

Contains: Wheat, Gluten, Soy, Egg, Cow's Milk

### **RANCH BREAKFAST – PORK SAUSAGE** (Brown Bread) Contains: Wheat, Gluten, Soy, Egg, Cow's Milk Energy Dietary Fibre **८**.८ Protein 9.9g Saturated Fat **3.5**g Carbohydrates 12g Total Sodium 509n **Total Sugar Total Fat 8.8g**