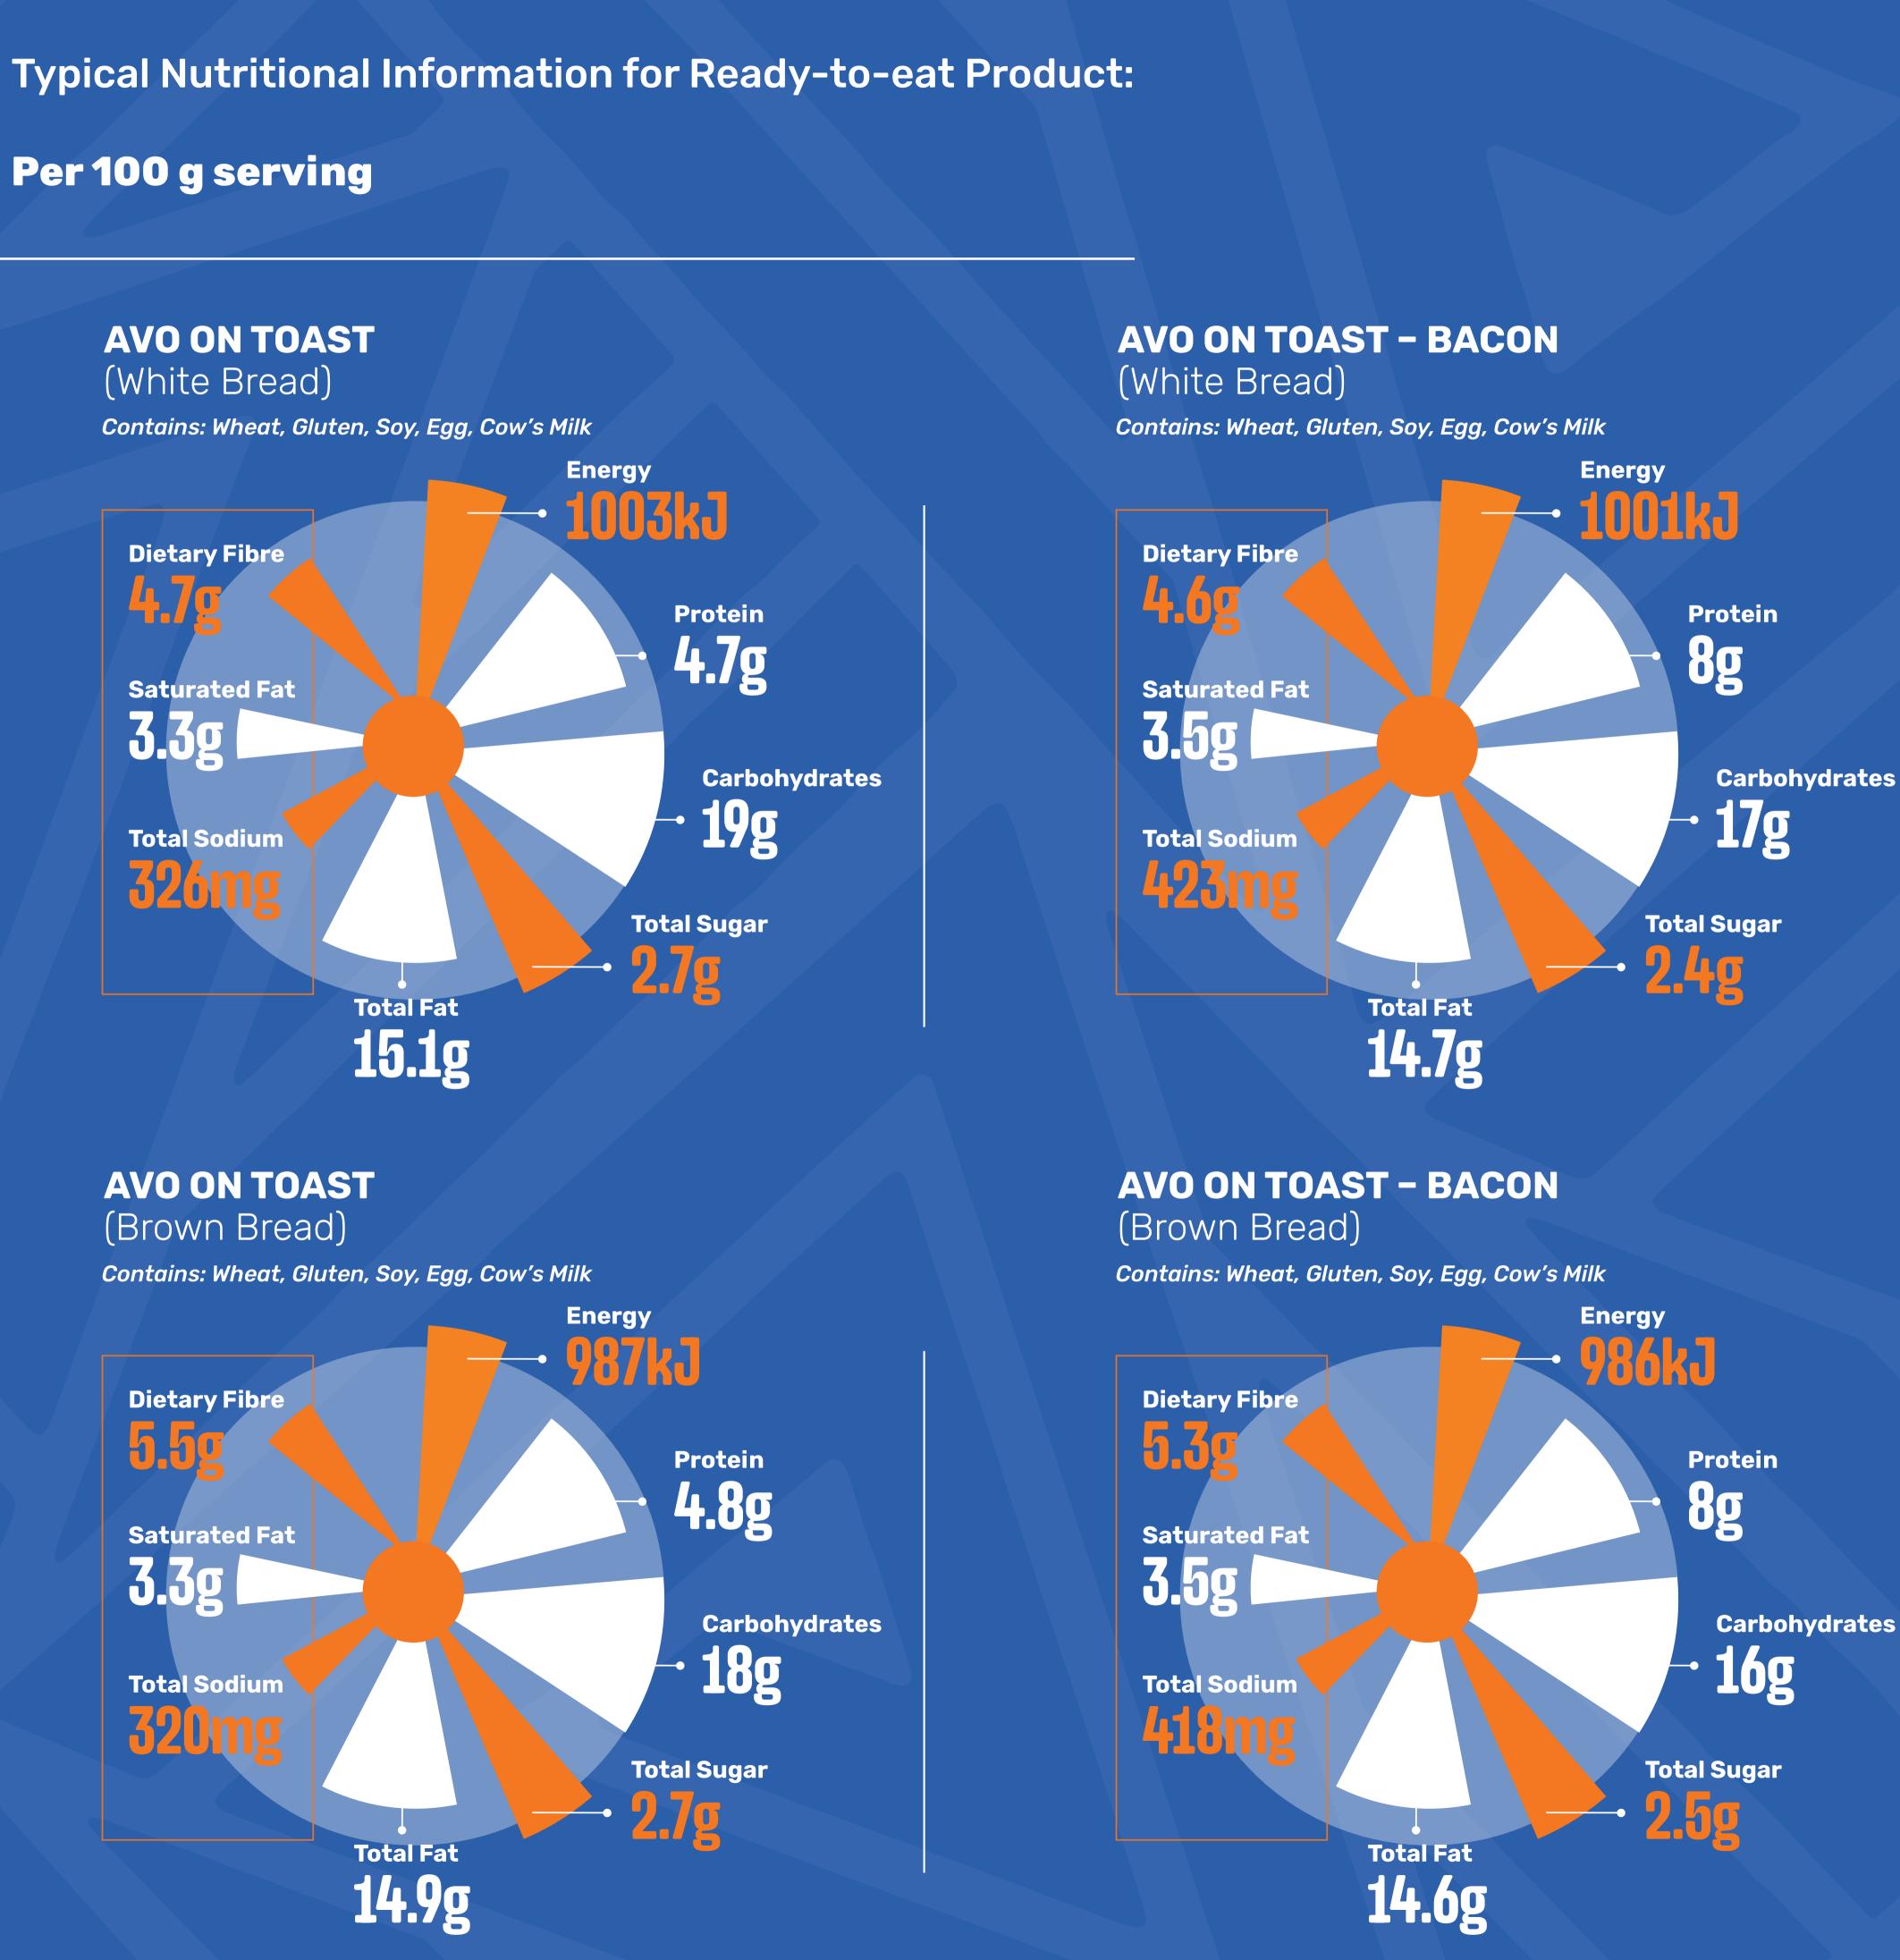

**Typical Nutritional Information for Ready-to-eat Product:** 

Per 100 g serving

**Total Fat** 9.3g

**Total Fat** 

9.6g