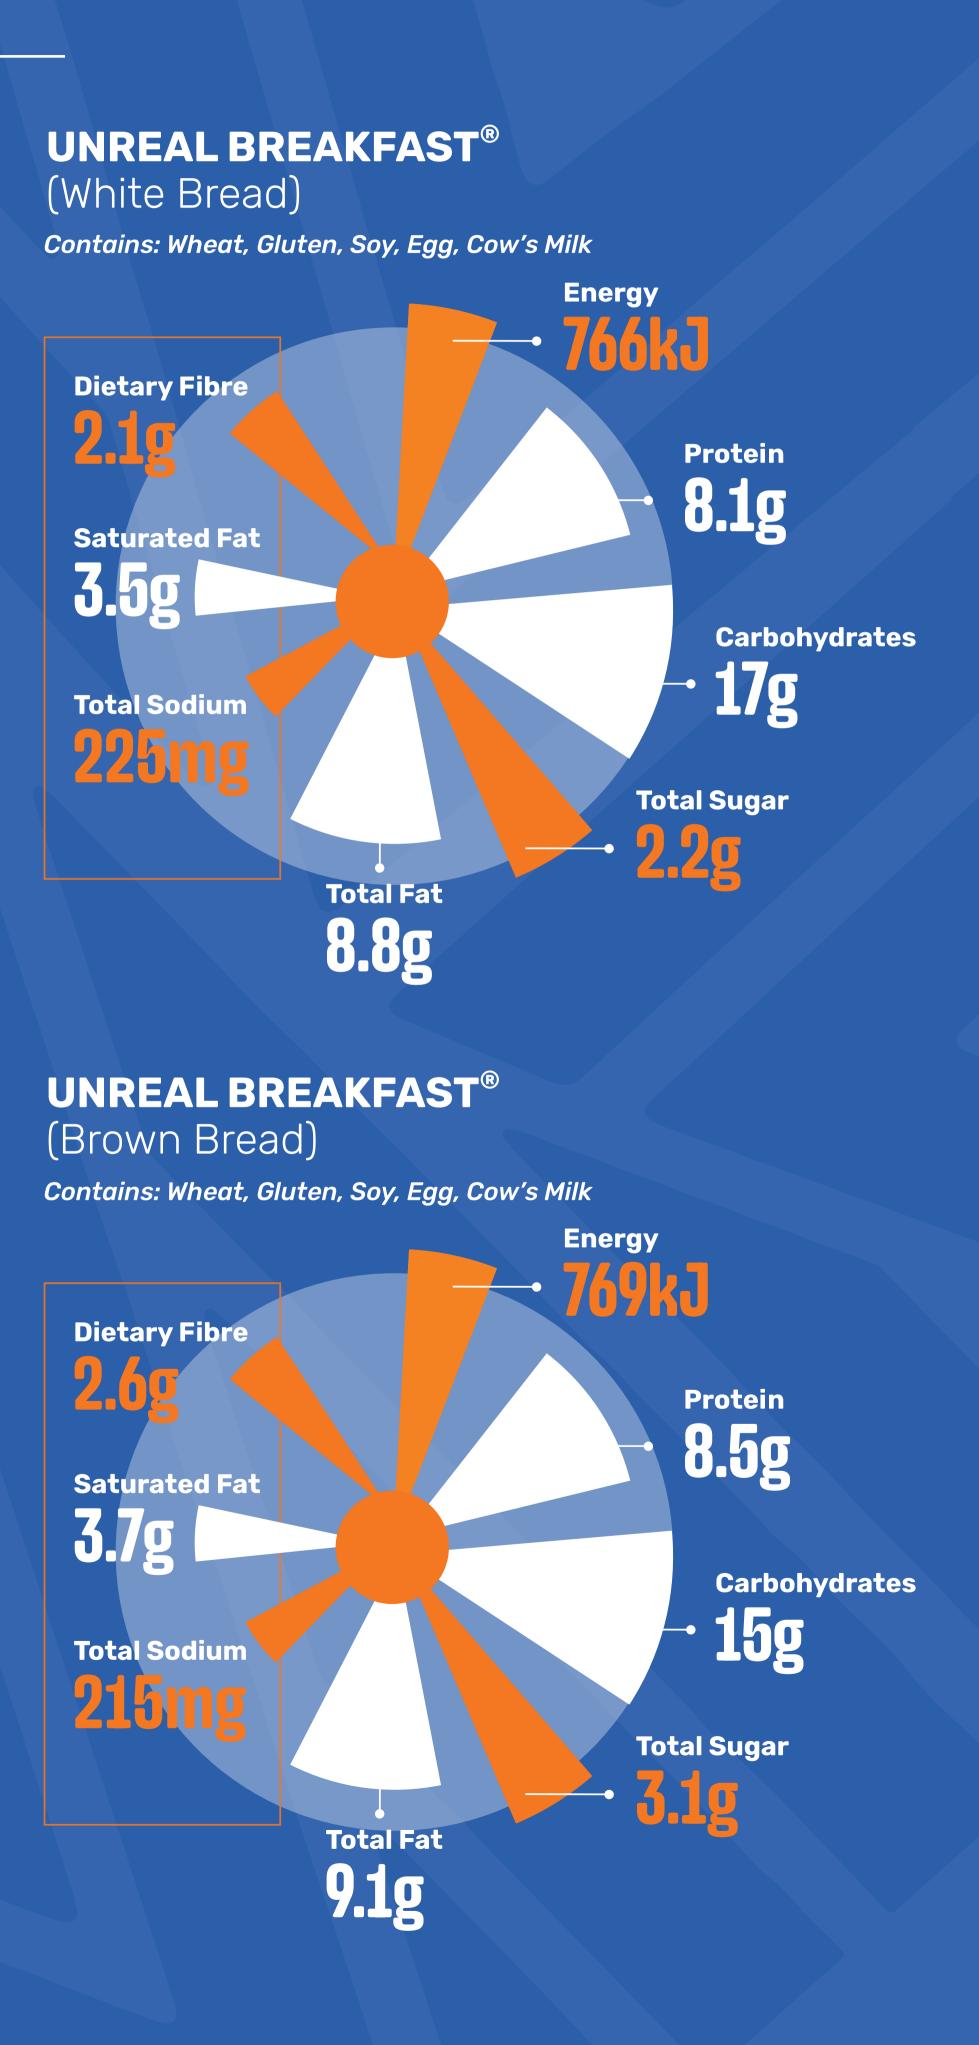

r manufacturer.

### BREAKFAST

**RANCH BREAKFAST – PORK SAUSAGE** 

(White Bread)

Contains: Wheat, Gluten, Soy, Egg, Cow's Milk



### **RANCH BREAKFAST – PORK SAUSAGE** (Brown Bread) Contains: Wheat, Gluten, Soy, Egg, Cow's Milk Energy Dietary Fibre **८**.८ Protein 9.9g Saturated Fat **3.5**g Carbohydrates 12g Total Sodium 509n **Total Sugar Total Fat 8.8g**

**Typical Nutritional Information for Ready-to-eat Product:** 

Per 100 g serving



**Total Fat** 9.3g





**Total Fat** 

9.6g

### TRAILBLAZER BREAKFAST - PORK SAUSAGE

(White Bread)

Contains: Wheat, Gluten, Soy, Egg, Cow's Milk



### **TRAILBLAZER BREAKFAST – PORK SAUSAGE** (Brown Bread)

Contains: Wheat, Gluten, Soy, Egg, Cow's Milk



**Typical Nutritional Information for Ready-to-eat Product:** 

Per 100 g serving









### **CARB-CONSCIOUS BREAKFAST** - BREAKFAST SAUSAGE

Contains: Wheat, Gluten, Soy, Egg, Cow's Milk



### **CARB-CONSCIOUS BREAKFAST** - BOEREWORS

Contains: Wheat, Gluten, Soy, Egg, Cow's Milk





Carbohydrates

### **Typical Nutritional Information for Ready-to-eat Product:** Per 100 g serving









**Typical Nutritional Information for Ready-to-eat Product:** 

Per 100 g serving