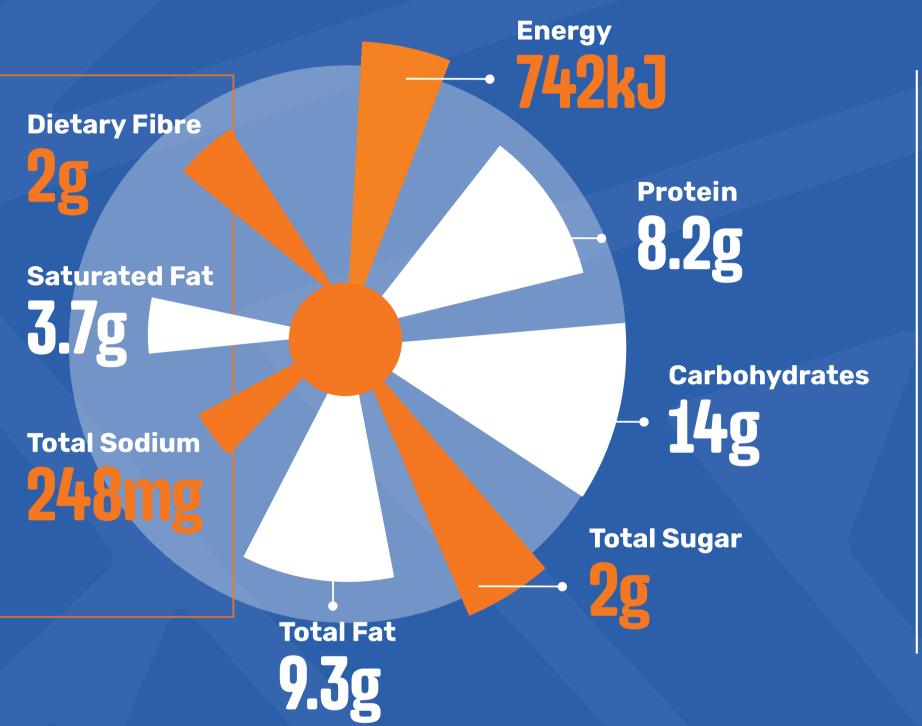

### **RANCH BREAKFAST – PORK SAUSAGE** (Brown Bread) Contains: Wheat, Gluten, Soy, Egg, Cow's Milk Energy Dietary Fibre **८**.८ Protein 9.9g Saturated Fat **3.5**g Carbohydrates 12g Total Sodium 509n **Total Sugar Total Fat 8.8g**