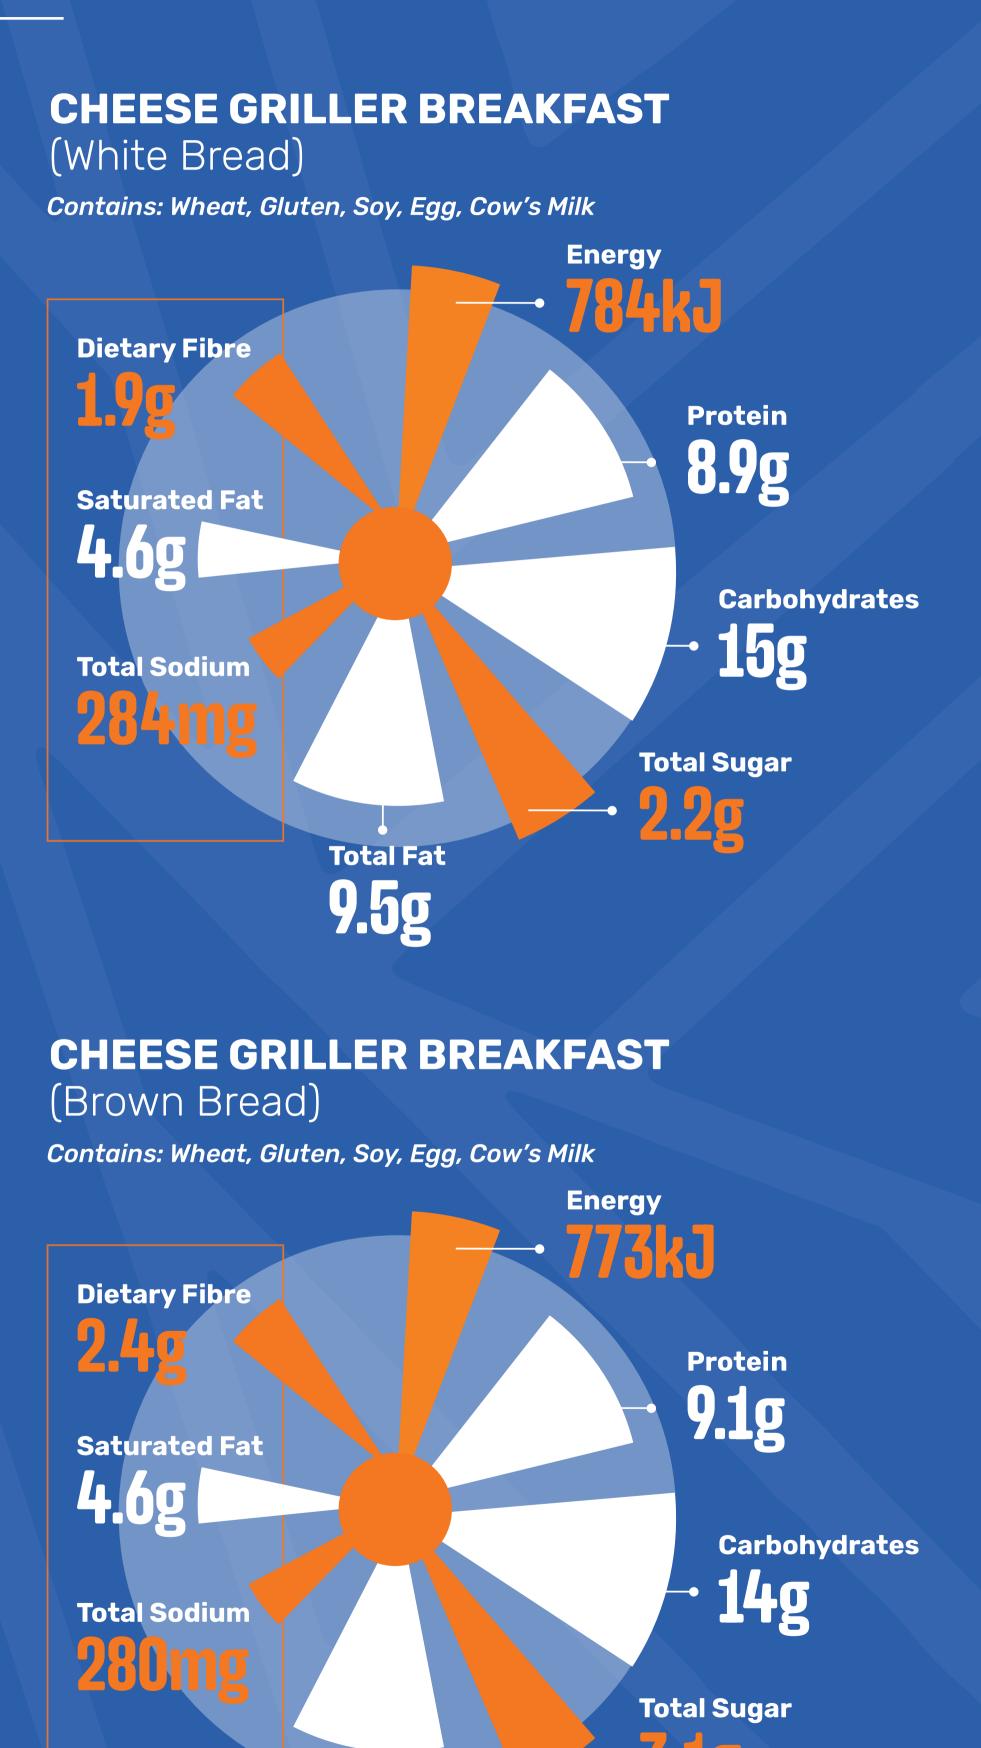

### **CARB-CONSCIOUS BREAKFAST** - BREAKFAST SAUSAGE

Contains: Wheat, Gluten, Soy, Egg, Cow's Milk

### **CARB-CONSCIOUS BREAKFAST** - BOEREWORS

Contains: Wheat, Gluten, Soy, Egg, Cow's Milk

Carbohydrates