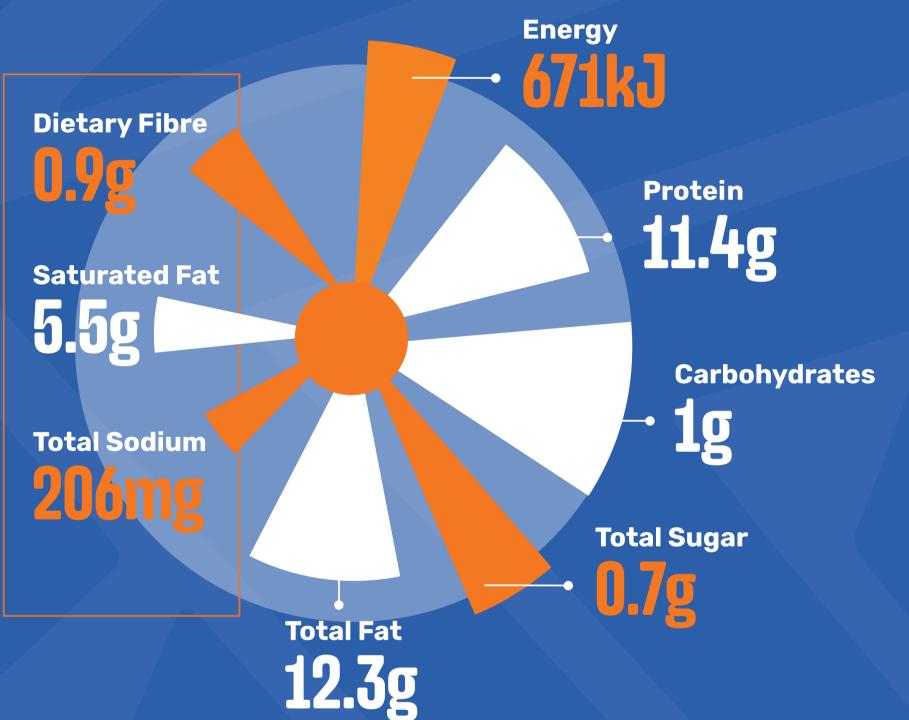

### **CARB-CONSCIOUS BREAKFAST** - BREAKFAST SAUSAGE

Contains: Wheat, Gluten, Soy, Egg, Cow's Milk