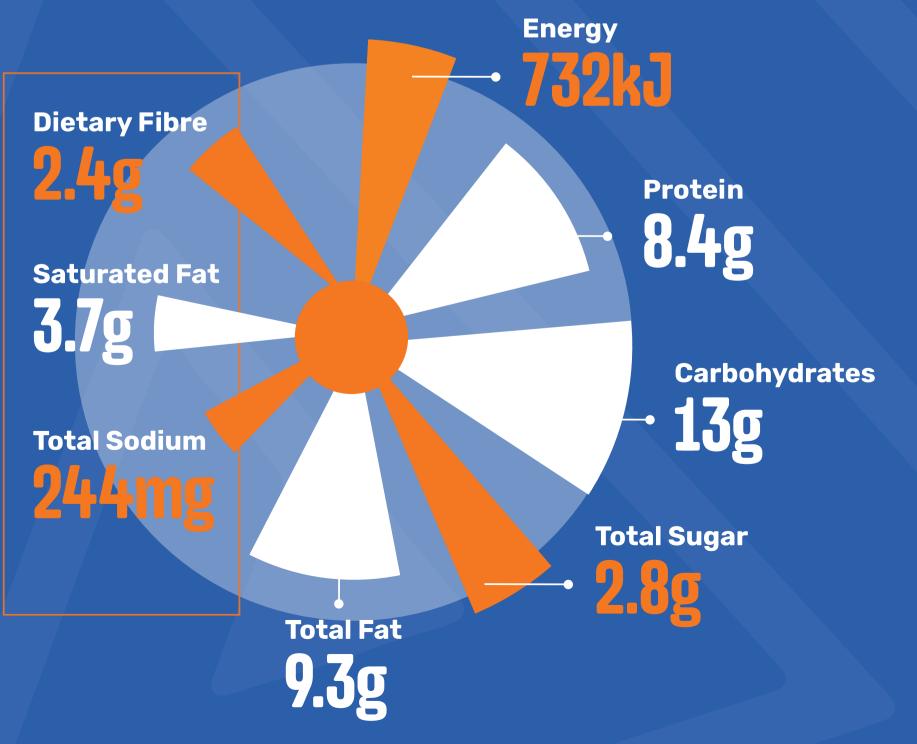

### BREAKFAST

**RANCH BREAKFAST – PORK SAUSAGE** 

(White Bread)

Contains: Wheat, Gluten, Soy, Egg, Cow's Milk