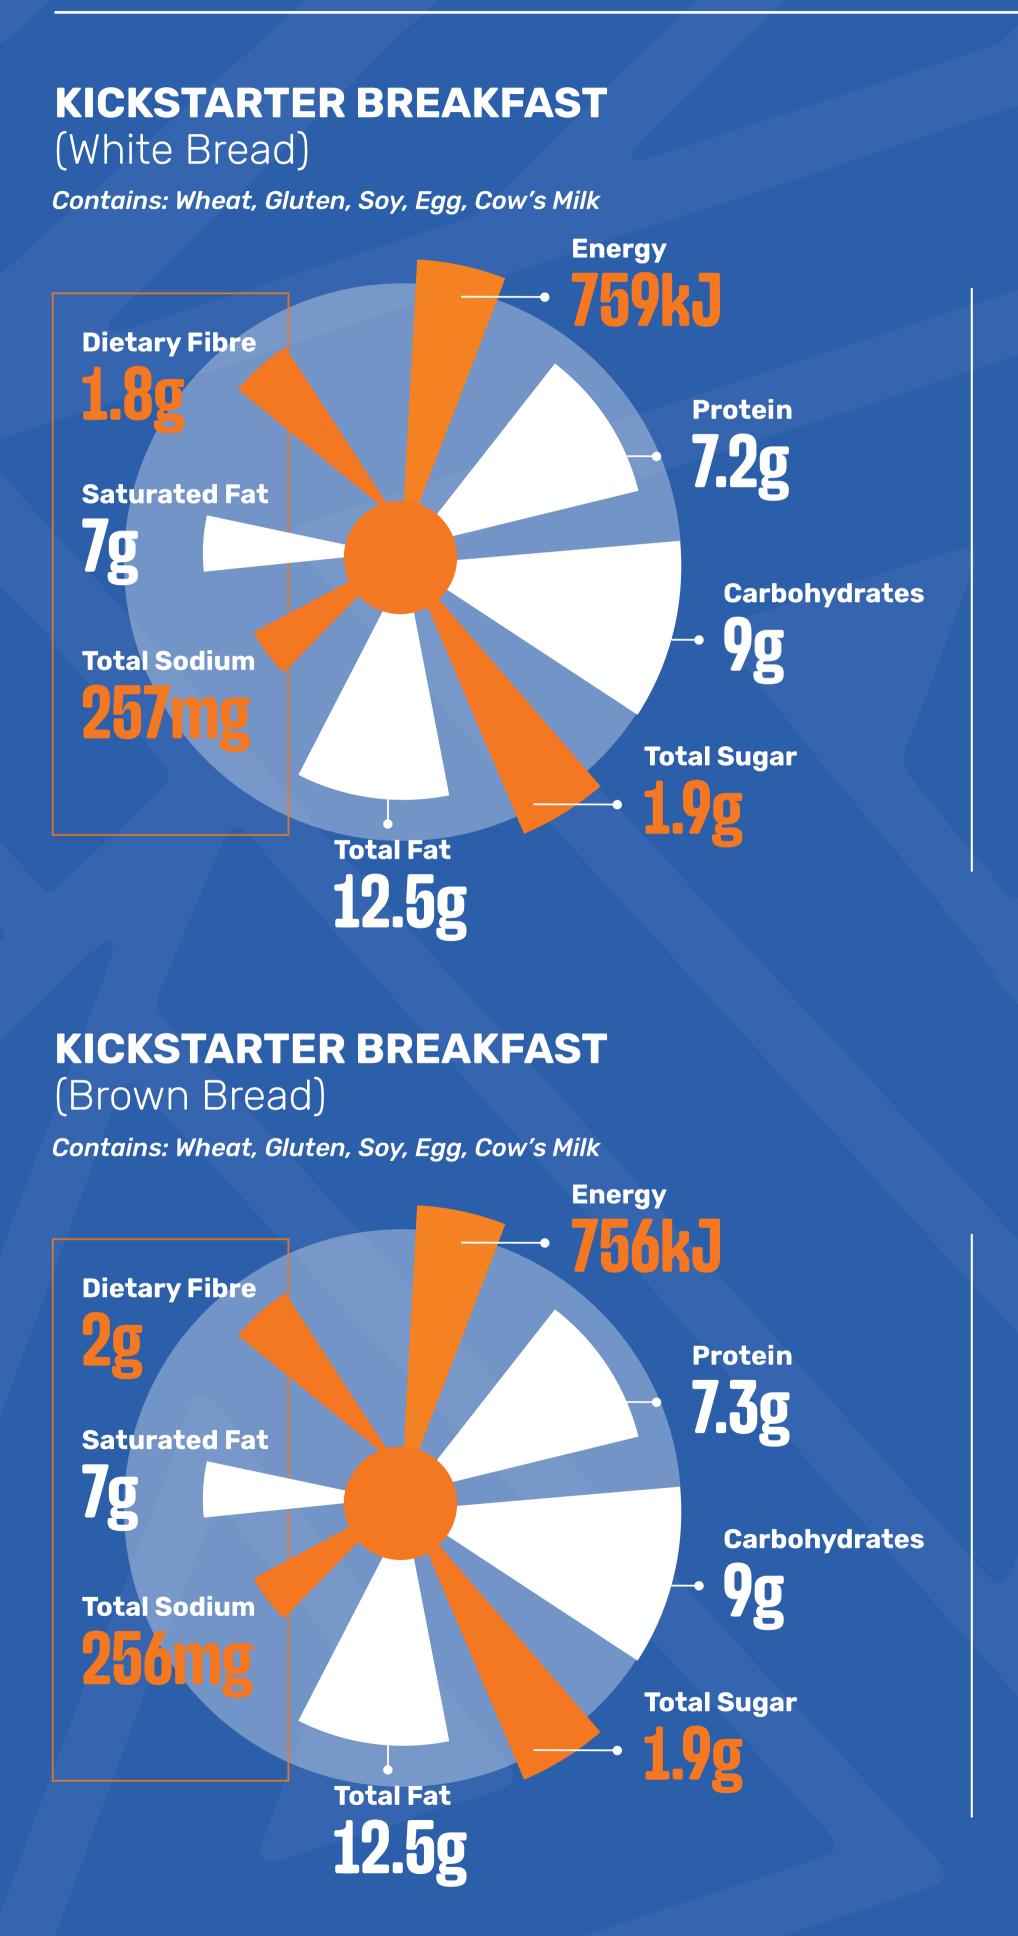

### TRAILBLAZER BREAKFAST - PORK SAUSAGE

(White Bread)

Contains: Wheat, Gluten, Soy, Egg, Cow's Milk

### **TRAILBLAZER BREAKFAST – PORK SAUSAGE** (Brown Bread)

Contains: Wheat, Gluten, Soy, Egg, Cow's Milk

**Typical Nutritional Information for Ready-to-eat Product:** 

Per 100 g serving