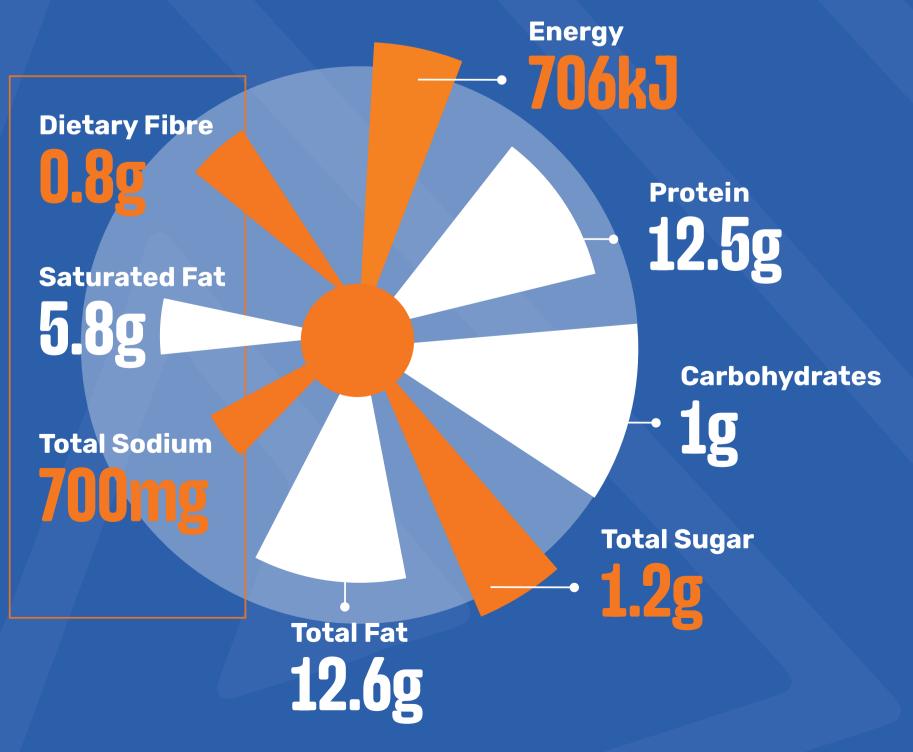

### **CARB-CONSCIOUS BREAKFAST** - BOEREWORS

Contains: Wheat, Gluten, Soy, Egg, Cow's Milk

Carbohydrates