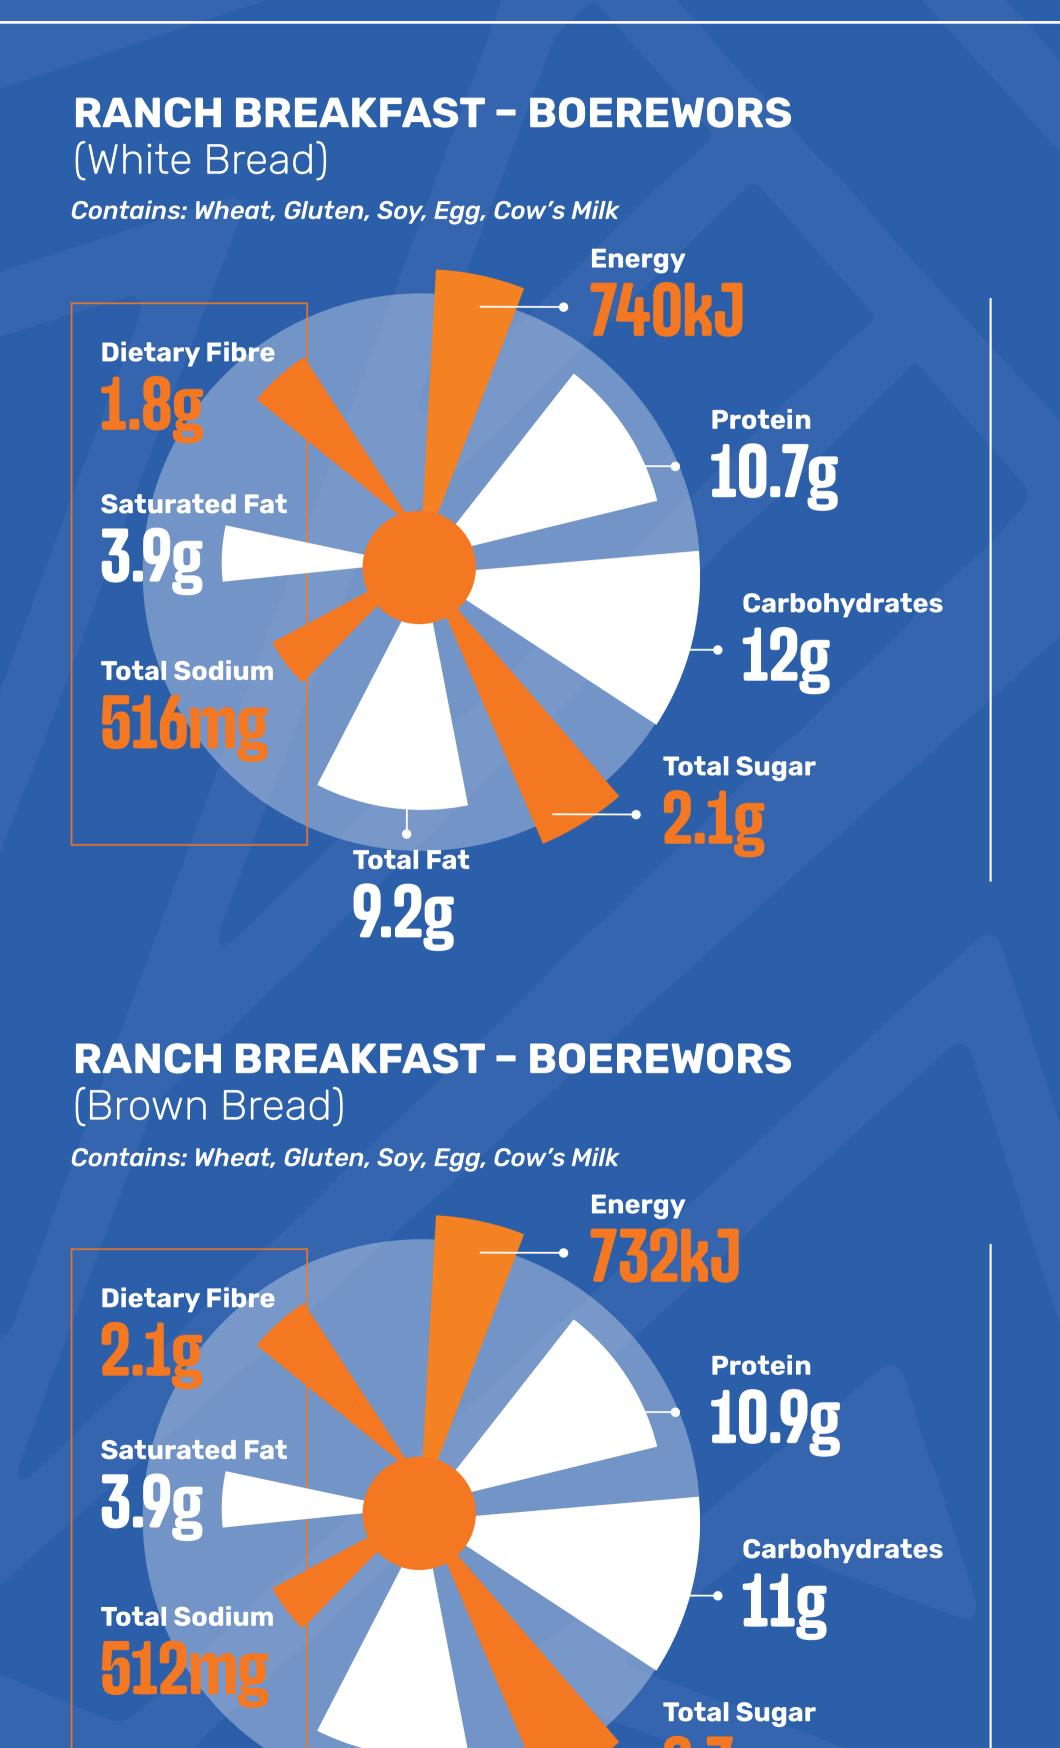

### TRAILBLAZER BREAKFAST - PORK SAUSAGE

(White Bread)

Contains: Wheat, Gluten, Soy, Egg, Cow's Milk

### **TRAILBLAZER BREAKFAST – PORK SAUSAGE** (Brown Bread)

Contains: Wheat, Gluten, Soy, Egg, Cow's Milk

**Typical Nutritional Information for Ready-to-eat Product:** 

Per 100 g serving