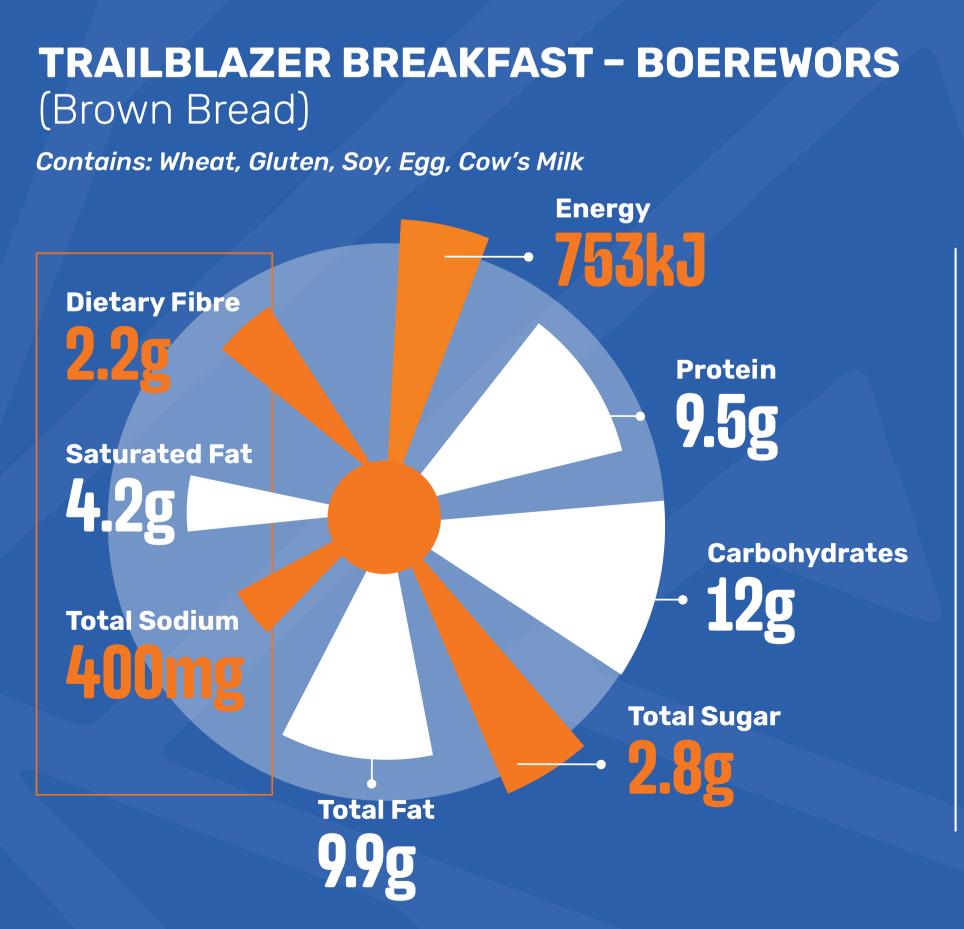

### **TRAILBLAZER BREAKFAST – PORK SAUSAGE** (Brown Bread)

Contains: Wheat, Gluten, Soy, Egg, Cow's Milk

**Typical Nutritional Information for Ready-to-eat Product:** 

Per 100 g serving