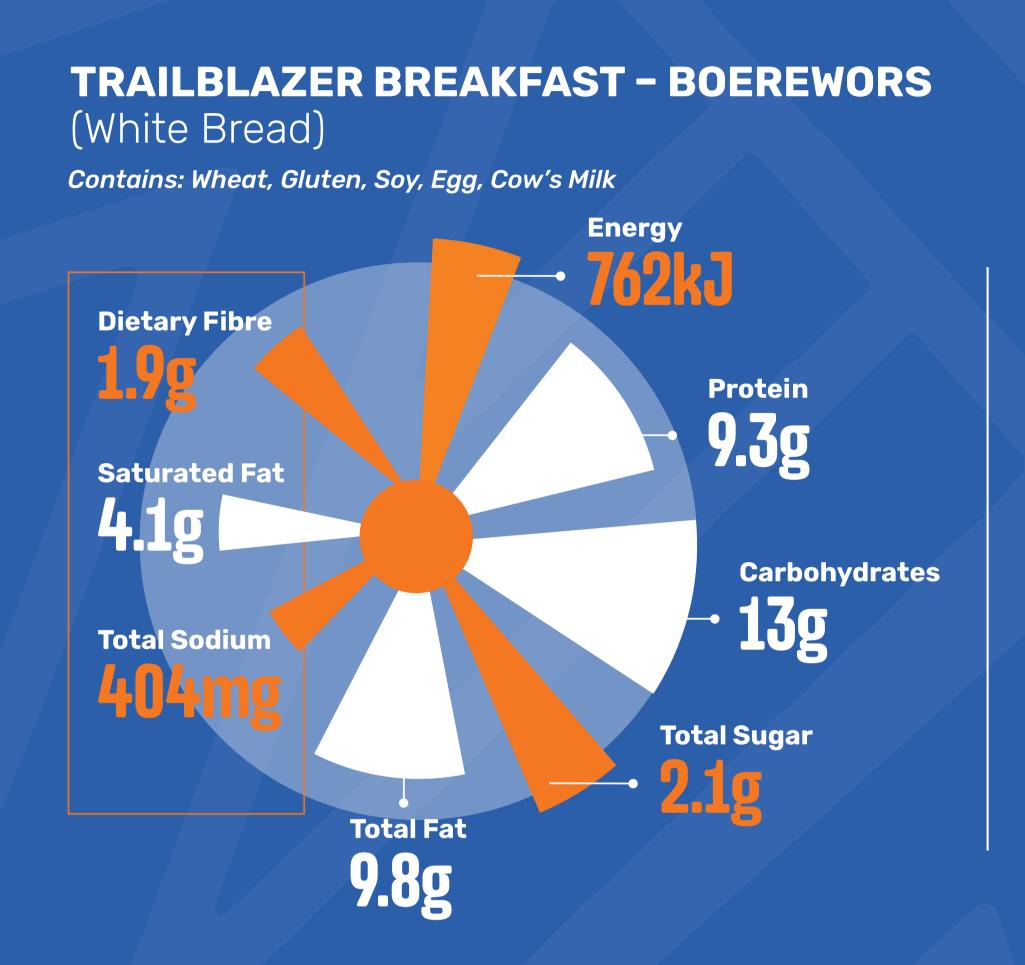

### TRAILBLAZER BREAKFAST - PORK SAUSAGE

(White Bread)

Contains: Wheat, Gluten, Soy, Egg, Cow's Milk