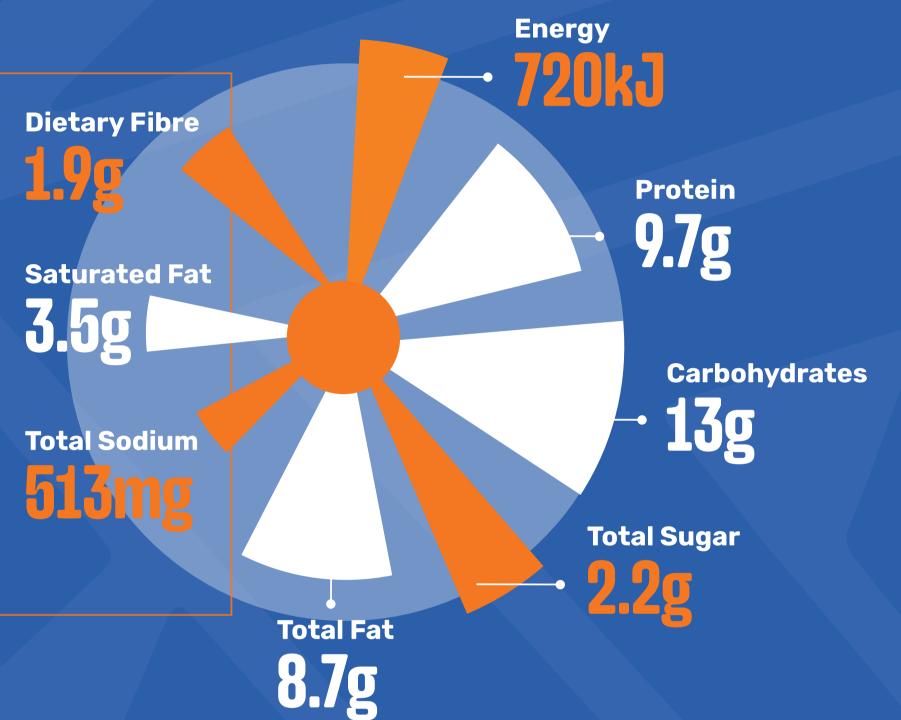

### BREAKFAST

**RANCH BREAKFAST – PORK SAUSAGE** 

(White Bread)

Contains: Wheat, Gluten, Soy, Egg, Cow's Milk