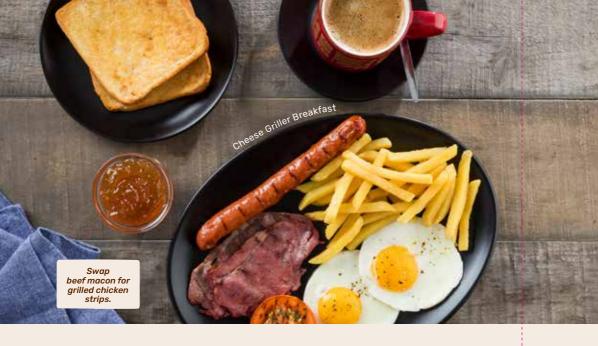

## **CLASSIC SPUR BREAKFASTS**

| 2 Fried eggs, 2 rashers of grilled beef macon and fried tomato. Served with chips and 2 slices of toast.                                          | 59.90  |
|---------------------------------------------------------------------------------------------------------------------------------------------------|--------|
| CHEESE GRILLER BREAKFAST 2 Fried eggs, 2 rashers of grilled beef macon, cheese griller and fried tomato. Served with chips and 2 slices of toast. | 94.90  |
| <b>TRAILBLAZER</b> 2 Fried eggs, 2 rashers of grilled beef macon, beef sausages, fried tomato and grilled mushrooms.                              | 119.90 |
| Replace beef sausages with farm-style wors.                                                                                                       | 126.90 |
| <b>RANCH BREAKFAST DP</b> 2 Fried eggs, 2 rashers of grilled beef macon, 100g steak, beef sausages, fried tomato and grilled mushrooms.           | 162.90 |
| Replace beef sausages with farm-style wors.                                                                                                       | 169.90 |
|                                                                                                                                                   |        |