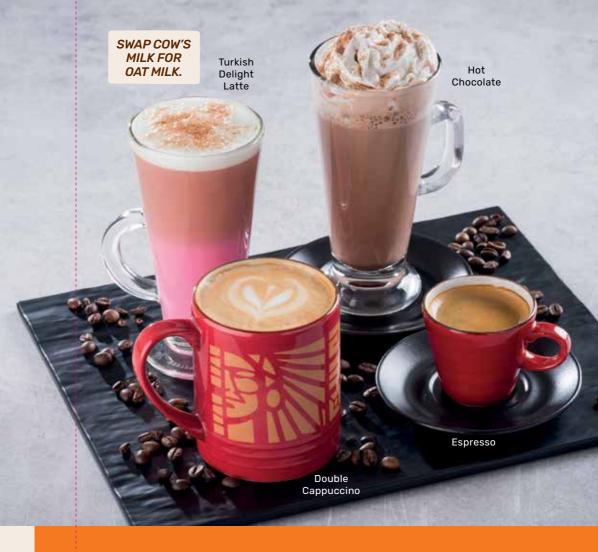

| HOT BEVERAGES                                                                                       | Single | Double         |
|-----------------------------------------------------------------------------------------------------|--------|----------------|
| CAPPUCCINO An espresso topped with steamed milk and a touch of foam.                                | 36.90  | 46.90          |
| AMERICANO Also available in decaf. An espresso with hot water. Served with hot <i>OR</i> cold milk. | 30.90  | 39.90          |
| <b>ESPRESSO</b> Short, fragrant coffee with a thick golden crema.                                   | 27.90  | 36.90          |
| HOT CHOCOLATE With marshmallow topping.                                                             |        | 46.90<br>52.90 |
| CAFFÈ LATTE                                                                                         |        | 42.90          |
| CHAI LATTE                                                                                          |        | 46.90          |
| HAZELNUT LATTE                                                                                      |        | 46.90          |
| TURKISH DELIGHT LATTE SALTED CARAMEL LATTE                                                          |        | 46.90<br>46.90 |
|                                                                                                     |        |                |
| FILTER COFFEE IN A MUG (also available in decaf)                                                    |        | 30.90          |
| <b>TEA</b> ~ Ceylon <i>OR</i> Rooibos.                                                              |        | 29.90          |