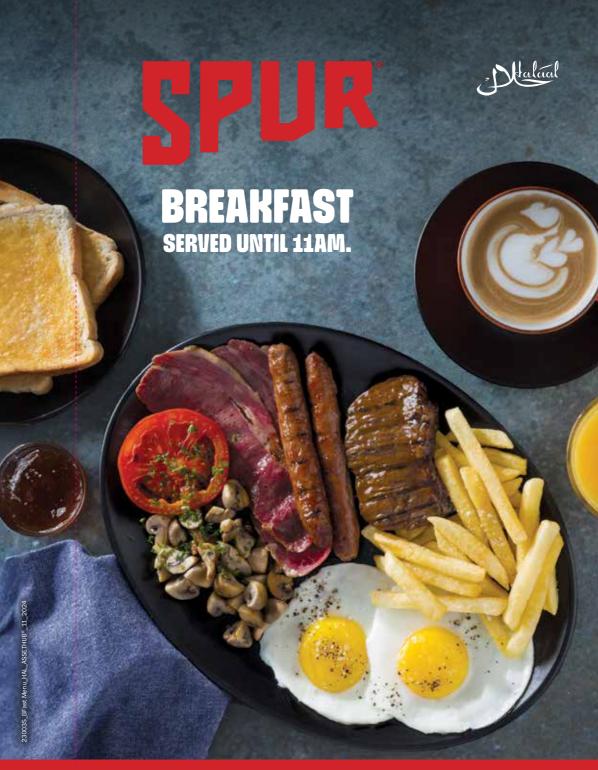

## **CLASSIC SPUR BREAKFASTS**

| 2 Fried eggs, 2 rashers of grilled beef macon and fried tomato. Served with chips and 2 slices of toast.                                          | 59.90  |
|---------------------------------------------------------------------------------------------------------------------------------------------------|--------|
| CHEESE GRILLER BREAKFAST 2 Fried eggs, 2 rashers of grilled beef macon, cheese griller and fried tomato. Served with chips and 2 slices of toast. | 94.90  |
| <b>TRAILBLAZER</b> 2 Fried eggs, 2 rashers of grilled beef macon, beef sausages, fried tomato and grilled mushrooms.                              | 119.90 |
| Replace beef sausages with farm-style wors.                                                                                                       | 126.90 |
| <b>RANCH BREAKFAST DP</b> 2 Fried eggs, 2 rashers of grilled beef macon, 100g steak, beef sausages, fried tomato and grilled mushrooms.           | 162.90 |
| Replace beef sausages with farm-style wors.                                                                                                       | 169.90 |
|                                                                                                                                                   |        |