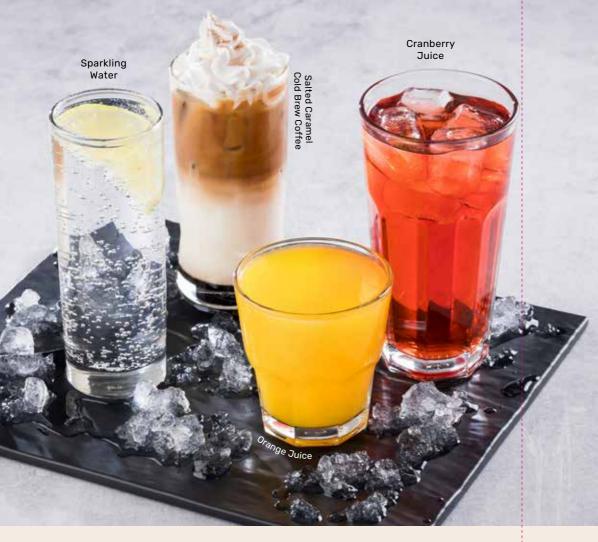

### **COLD BEVERAGES**

| BREAKFAST JUICE<br>Choose from our seasonal selection.                          |                                    | 250ml ~ <b>24.90</b><br>350ml ~ <b>36.90</b> |  |
|---------------------------------------------------------------------------------|------------------------------------|----------------------------------------------|--|
| MINERAL WATER<br>Valpré Still <i>OR</i> Sparkling.                              | 500r                               | 500ml ~ <b>28.90</b>                         |  |
| APPLETISER OR RED GRAPETISER                                                    | 330r                               | 330ml ~ <b>43.90</b>                         |  |
| SODA FOUNTAIN<br>Coca-Cola, Sprite, Fanta <i>OR</i> Creme Soda.                 | Regular<br>(350ml)<br><b>27.90</b> | Large<br>(450ml)<br><b>31.90</b>             |  |
| <b>SODA FOUNTAIN ~ Sugar-free</b> Coca-Cola No Sugar <i>OR</i> Stoney No Sugar. | 26.90                              | 30.90                                        |  |
| <b>CORDIALS</b> Lime, Passion Fruit <i>OR</i> Cola Tonic.                       | 33.90                              | 40.90                                        |  |
| COLD BREW COFFEES  • Hazelnut • Salted Caramel                                  |                                    | 34.90<br>34.90                               |  |
| ICED COFFEE SHAKE                                                               |                                    | 53.90                                        |  |