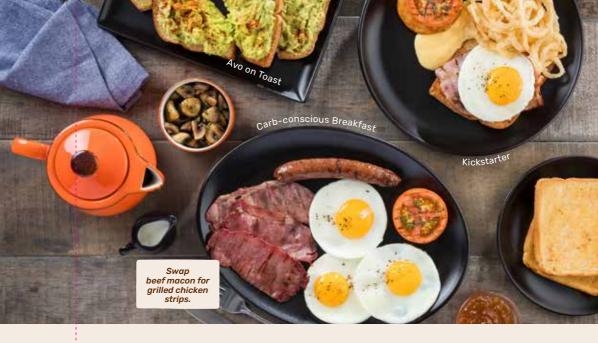

#### CARB-CONSCIOUS 89.90 BREAKFAST

3 Fried eggs, 3 rashers of grilled beef macon, beef sausages and fried tomato.

Replace beef sausages with farm-style wors.

96.90

#### KICKSTARTER

84.90

1 Fried egg, 2 rashers of grilled beef macon, cheese sauce and Spur-style crispy onion rings. Served on toast with a hashbrown and fried tomato.

## **AVO ON TOAST V**2 Slices of toast with seasoned mashed avo.

VEGAN-FRIENDLY 69.90 BREAKFAST 7

A grilled chicken-style sausage, grilled mushrooms, seasoned mashed avo on toast and fried tomato.