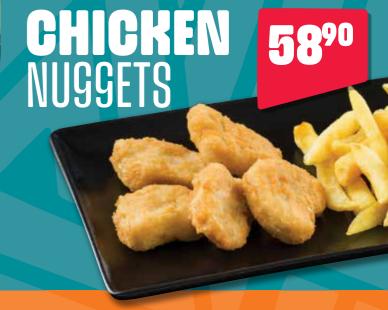

8.90

**Soft Serve Bowl** 36.90

Half-a-Waffle 39.90





## BIRTHDAYS AT SPUR

**BIRTHDAY** 

**Includes selected Kids'** Meal (excluding ribs), Soft Serve Bowl & Party Box



KIDS' BIRTHDAY

COMBO



#### **JOIN THE TRIBE**

Your KIDS can enjoy a range of awesome benefits!



combo

on their

birthday



exclusive

competitions



FREE soda with every visit



FREE Spur gift on their birthday



■ Simply join the Spur Family and add your child to your profile. WWW.SPURSTEAKRANCHES.COM





### BURGERS

**Chicken Burger** Grilled and basted. Served with chips. 64.90 Add cheese **Soya Burger** 63.90 A meat-free alternative. Served with chips. 68.90 Add cheese **Beef Burger** 64.90 A juicy beef burger (100g). Served with chips. 69.90 Add cheese



FULLTUMMY

4890



## RIBALICIOUS











SIDES

Make more of your meal and add an extra side.

TO Green Salad

20<sup>90</sup>

**22**90





**Cheese & Bacon Pizza** 

73.90

CRUMBED CHICKEN STRIPS 5690