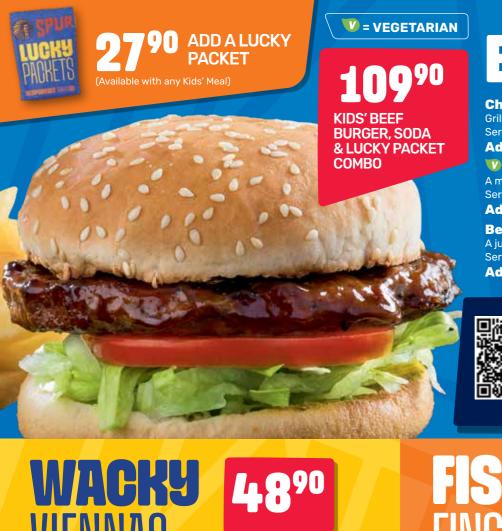

### BURGERS

**Chicken Burger** Grilled and basted. Served with chips. 64.90 Add cheese **Soya Burger** 63.90 A meat-free alternative. Served with chips. 68.90 Add cheese **Beef Burger** 64.90 A juicy beef burger (100g). Served with chips. 69.90 Add cheese