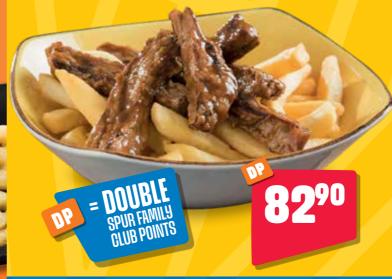

32.90 **Bar-One Half Waffle** 38.90

**Soft Serve Bowl** 36.90

Half-a-Waffle 39.90







**BIRTHDAY** 

**Includes selected Kids'** Meal (excluding ribs), Soft Serve Bowl & Party Box



12490

KIDS' BIRTHDAY



#### **JOIN THE TRIBE**

Your KIDS can enjoy a range of awesome benefits!



combo

on their

birthday



exclusive competitions









■ Simply join the Spur Family and add your child to your profile. WWW.SPURSTEAKRANCHES.COM





# BURGERS

**Chicken Burger** Grilled and basted. Served with chips. 64.90 Add cheese **Soya Burger** 63.90 A meat-free alternative. Served with chips. 68.90 Add cheese **Beef Burger** 64.90 A juicy beef burger (100g). Served with chips. 69.90 Add cheese



FROM EACH BURGER SALE GOES TO SUPPORTING THE FTF. **FULLTUMMY** 







### **STEAK STRIPS**









add an extra side.

Green Salad

## SPURFECT PIZZA

**V** Cheese Pizza 60,90 **Chicken & Cheese Pizza** 73.90 73.90 **Cheese & Beef Macon Pizza** 

**VIENNAS**