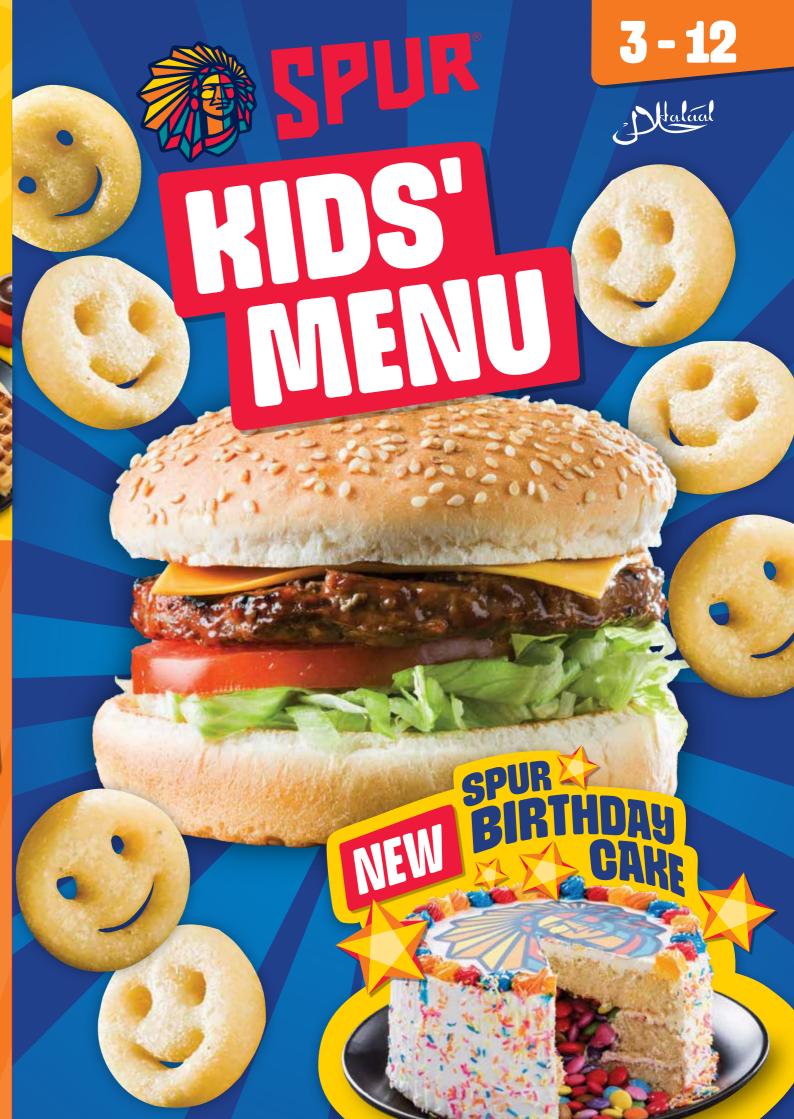

**BIRTHDAY** 

**Includes selected Kids'** Meal (excluding ribs), Soft Serve Bowl & Party Box

12490

KIDS' BIRTHDAY