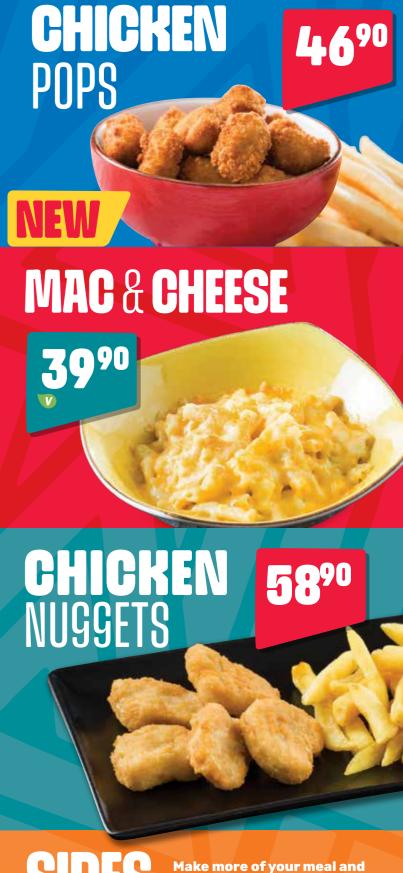

**Bar-One Half Waffle** 38.90

**Soft Serve Bowl** 36.90

Half-a-Waffle 39.90







**BIRTHDAY** 

**Includes selected Kids'** Meal (excluding ribs), Soft Serve Bowl & Party Box



12490

KIDS' BIRTHDAY



#### **JOIN THE TRIBE**

Your KIDS can enjoy a range of awesome benefits!



combo

on their

birthday



exclusive competitions









■ Simply join the Spur Family and add your child to your profile. WWW.SPURSTEAKRANCHES.COM





# BURGERS

**Chicken Burger** Grilled and basted. Served with chips. 64.90 Add cheese **Soya Burger** 63.90 A meat-free alternative. Served with chips. 68.90 Add cheese **Beef Burger** 64.90 A juicy beef burger (100g). Served with chips. 69.90 Add cheese



FROM EACH BURGER SALE GOES TO SUPPORTING THE FTF. **FULLTUMMY** 







### **STEAK STRIPS**









add an extra side.

Green Salad

## SPURFECT PIZZA

**V** Cheese Pizza 60,90 **Chicken & Cheese Pizza** 73.90 73.90 **Cheese & Beef Macon Pizza** 

**VIENNAS**