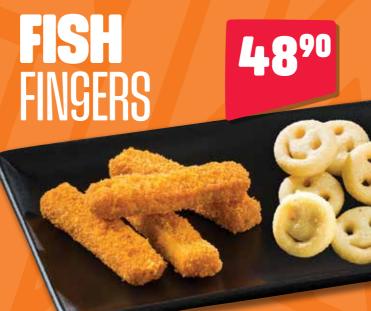

wn **Classic Half Waffle** 

32.90 **Bar-One Half Waffle** 38.90

**Soft Serve Bowl** 36.90

Half-a-Waffle 39.90







**BIRTHDAY** 

**Includes selected Kids'** Meal (excluding ribs), Soft Serve Bowl & Party Box



12490

KIDS' BIRTHDAY



#### **JOIN THE TRIBE**

Your KIDS can enjoy a range of awesome benefits!



combo

on their

birthday



exclusive competitions









■ Simply join the Spur Family and add your child to your profile. WWW.SPURSTEAKRANCHES.COM





# BURGERS

**Chicken Burger** Grilled and basted. Served with chips. 64.90 Add cheese **Soya Burger** 63.90 A meat-free alternative. Served with chips. 68.90 Add cheese **Beef Burger** 64.90 A juicy beef burger (100g). Served with chips. 69.90 Add cheese



FROM EACH BURGER SALE GOES TO SUPPORTING THE FTF. **FULLTUMMY** 







### **STEAK STRIPS**









add an extra side.

Green Salad

## SPURFECT PIZZA

**V** Cheese Pizza 60,90 **Chicken & Cheese Pizza** 73.90 73.90 **Cheese & Beef Macon Pizza** 

**VIENNAS**