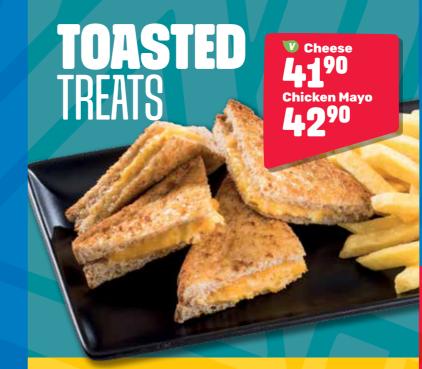

*Classic Half Waffle** 

32.90 **Bar-One Half Waffle** 38.90

**Soft Serve Bowl** 36.90

Half-a-Waffle 39.90







**BIRTHDAY** 

**Includes selected Kids'** Meal (excluding ribs), Soft Serve Bowl & Party Box



12490

KIDS' BIRTHDAY



#### **JOIN THE TRIBE**

Your KIDS can enjoy a range of awesome benefits!



combo

on their

birthday



exclusive competitions









■ Simply join the Spur Family and add your child to your profile. WWW.SPURSTEAKRANCHES.COM





# BURGERS

**Chicken Burger** Grilled and basted. Served with chips. 64.90 Add cheese **Soya Burger** 63.90 A meat-free alternative. Served with chips. 68.90 Add cheese **Beef Burger** 64.90 A juicy beef burger (100g). Served with chips. 69.90 Add cheese



FROM EACH BURGER SALE GOES TO SUPPORTING THE FTF. **FULLTUMMY** 







### **STEAK STRIPS**









add an extra side.

Green Salad

## SPURFECT PIZZA

**V** Cheese Pizza 60,90 **Chicken & Cheese Pizza** 73.90 73.90 **Cheese & Beef Macon Pizza** 

**VIENNAS**