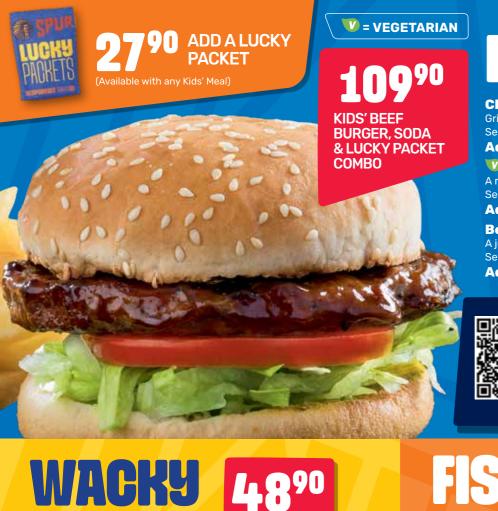

# BURGERS

**Chicken Burger** Grilled and basted. Served with chips. 64.90 Add cheese **Soya Burger** 63.90 A meat-free alternative. Served with chips. 68.90 Add cheese **Beef Burger** 64.90 A juicy beef burger (100g). Served with chips. 69.90 Add cheese