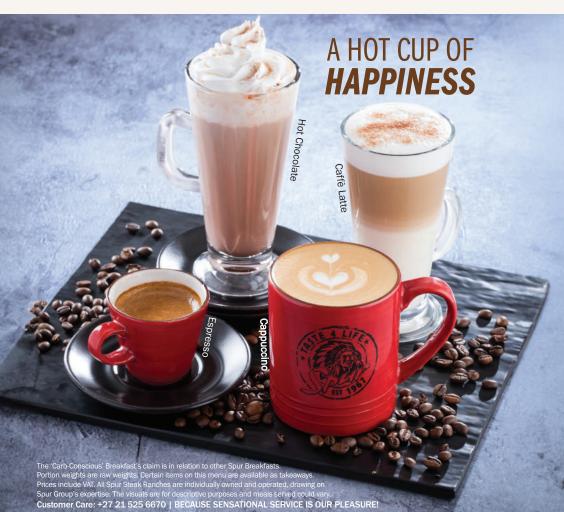

### HAVE A CUPPA

| <b>ESPRESSO</b><br>Short, fragrant coffee with a thick golden crema.           | Single <b>~ 30</b><br>Double <b>~ 35</b> |
|--------------------------------------------------------------------------------|------------------------------------------|
| <b>CAPPUCCINO</b><br>An espresso topped with steamed milk and a touch of foam. | Single <b>~ 40</b><br>Double <b>~ 60</b> |
| <b>CAFFÈ LATTE</b><br>Steamed milk served with a single espresso.              | 45                                       |
| AMERICANO<br>An espresso with hot water. Served with hot OR cold milk.         | 35                                       |
| FILTER COFFEE IN A MUG 🚥                                                       | 40                                       |
| HOT CHOCOLATE                                                                  | 55                                       |
| TEA ~ Ceylon OR Rooibos.                                                       | 25                                       |