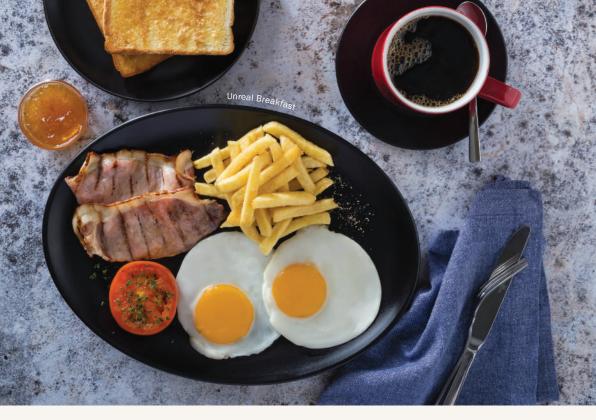

# **CLASSICS**

| <b>RANCH BREAKFAST</b><br>2 Fried eggs, 2 rashers of grilled<br>2 x 75g pork sausages, fried ton<br>Served with chips and 2 slices o<br><b>REPLACE:</b> Pork sausage with 12                       | nato a<br>f toas                 | nd grilled mushrooms.<br>t.                                                                                                                            | 190<br>200                 |
|----------------------------------------------------------------------------------------------------------------------------------------------------------------------------------------------------|----------------------------------|--------------------------------------------------------------------------------------------------------------------------------------------------------|----------------------------|
| <b>TRAILBLAZER</b><br>2 Fried eggs, 2 rashers of grilled<br>fried tomato and grilled mushroo<br>and 2 slices of toast.<br><b>REPLACE:</b> Pork sausage with 12                                     | oms. S                           | Served with chips                                                                                                                                      | 140                        |
| CHEESE GRILLER BREAKFAS<br>2 Fried eggs, 2 rashers of grilled<br>fried tomato. Served with chips a<br>UNREAL BREAKFAST®<br>2 Fried eggs, 2 rashers of grilled<br>Served with chips and 2 slices of | ST<br>baco<br>and 2<br>bacor     | n, cheese griller and<br>slices of toast.<br>n and fried tomato.                                                                                       | 13:<br>9(                  |
| TOP-UPS<br>★ Fried Egg<br>★ Toast<br>★ Beans<br>★ Bacon<br>★ Avocado (80g)<br>★ Cheese Griller (75g)                                                                                               | 12<br>12<br>15<br>22<br>25<br>32 | <ul> <li>★ Viennas (2)</li> <li>★ Spicy Chicken<br/>Livers</li> <li>★ Pork Sausage (75g)</li> <li>★ Boerewors (125g)</li> <li>★ Rump (100g)</li> </ul> | 30<br>40<br>40<br>55<br>65 |