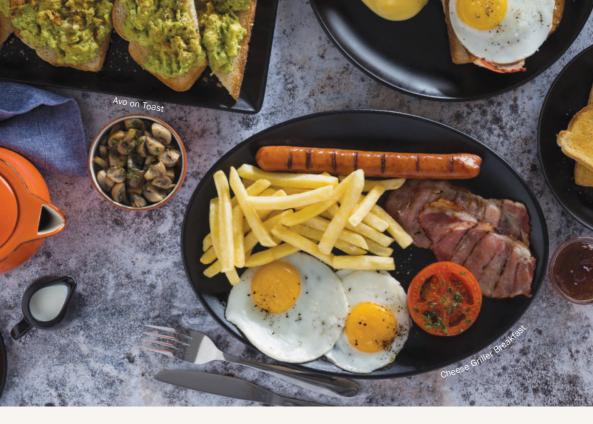

# **CLASSICS**

| <b>RANCH BREAKFAST</b><br>2 Fried eggs, 2 rashers of grilled<br>2 x 75g pork sausages, fried ton<br>Served with chips and 2 slices o<br><b>REPLACE:</b> Pork sausage with 12                       | nato a<br>f toas                 | nd grilled mushrooms.<br>t.                                                                                                                            | 190<br>200                 |
|----------------------------------------------------------------------------------------------------------------------------------------------------------------------------------------------------|----------------------------------|--------------------------------------------------------------------------------------------------------------------------------------------------------|----------------------------|
| <b>TRAILBLAZER</b><br>2 Fried eggs, 2 rashers of grilled<br>fried tomato and grilled mushroo<br>and 2 slices of toast.<br><b>REPLACE:</b> Pork sausage with 12                                     | oms. S                           | Served with chips                                                                                                                                      | 140                        |
| CHEESE GRILLER BREAKFAS<br>2 Fried eggs, 2 rashers of grilled<br>fried tomato. Served with chips a<br>UNREAL BREAKFAST®<br>2 Fried eggs, 2 rashers of grilled<br>Served with chips and 2 slices of | ST<br>baco<br>and 2<br>bacor     | n, cheese griller and<br>slices of toast.<br>n and fried tomato.                                                                                       | 13:<br>9(                  |
| TOP-UPS<br>★ Fried Egg<br>★ Toast<br>★ Beans<br>★ Bacon<br>★ Avocado (80g)<br>★ Cheese Griller (75g)                                                                                               | 12<br>12<br>15<br>22<br>25<br>32 | <ul> <li>★ Viennas (2)</li> <li>★ Spicy Chicken<br/>Livers</li> <li>★ Pork Sausage (75g)</li> <li>★ Boerewors (125g)</li> <li>★ Rump (100g)</li> </ul> | 30<br>40<br>40<br>55<br>65 |

#### **SPECIALITIES**

| CARB-CONSCIOUS BREAKFAST<br>3 Fried eggs, 3 rashers of grilled bacon,<br>2 x 75g pork sausages and fried tomato. | 95  |
|------------------------------------------------------------------------------------------------------------------|-----|
| <b>REPLACE:</b> Pork sausage with 125g farm-style wors.                                                          | 110 |
| AVO ON TOAST V WW<br>2 Slices of toast with seasoned mashed avocado.                                             | 50  |
| ADD: 2 Rashers of grilled bacon.                                                                                 | 60  |
| STEAK & EGGS www.<br>Served with chips.                                                                          | 195 |
| SPICY CHICKEN LIVERS ON TOAST WWW<br>Spicy peri-peri chicken livers on toast, topped<br>with 2 fried eggs.       | 75  |