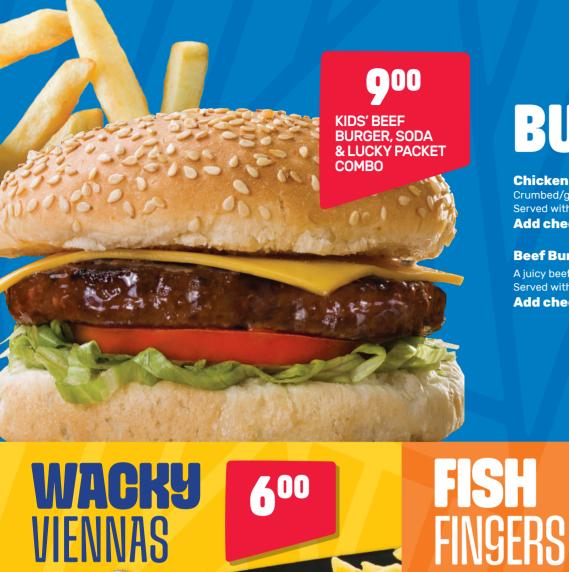

#### BURGERS

**Chicken Burger** Crumbed/grilled and basted. Served with chips.

Add cheese 8.00

7.00

400

**Beef Burger** A juicy beef burger (100g). Served with chips.

8.00 Add cheese