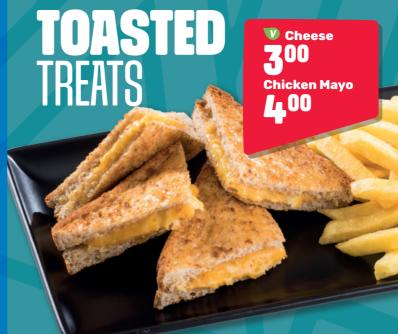

## COOLERS & SHAKES

2.00

2.00

2.00

3.00

2.00

Fruit Juice (250ml)

Choose from our seasonal selection.

Sodas Coca-Cola, Fanta,

Creme Soda **OR** Sprite.

**Milkshakes** 

Chocolate, strawberry, lime, caramel, banana OR bubblegum.

**Speciality Shakes** 

Bar-one **OR** Oreo.

(Allergens! Cow's milk)

**ALLERGENS: Our desserts** 



**Ice Cream Cone Chico the Clown** 4.00 Classic Half Waffle 4.00 **Bar-One Half Waffle** 4.00

700

EACH









# BIRTHDAYS AT SPUR

RTHDAY

Includes selected Kids' Meal (excluding ribs), Fruit Juice OR Soda, **Soft Serve Bowl** & Party Box







600

#### BURGERS

**Chicken Burger** Crumbed/grilled and basted. Served with chips.

Add cheese 8.00

7.00

400

**Beef Burger** A juicy beef burger (100g). Served with chips.

8.00 Add cheese



### **RIBALICIOUS**



# CRUMBED CHICKEN STRIPS 600





Make more of your meal and add an extra side.





**V** Hot Veg 200



V = VEGETARIAN

#### SPURFECT PIZZA

8.00 8.00 **Chicken & Cheese Pizza** 8.00 **Cheese & Bacon Pizza** 

WACKY

VIENNAS