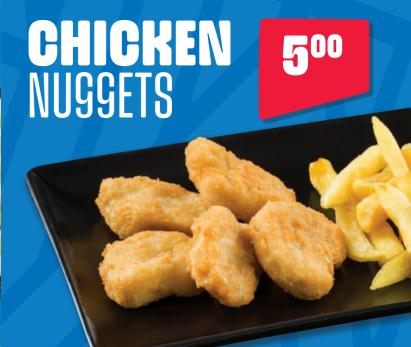

# CRUMBED CHICKEN STRIPS 600

Make more of your meal and add an extra side.

**V** Hot Veg 200

V = VEGETARIAN