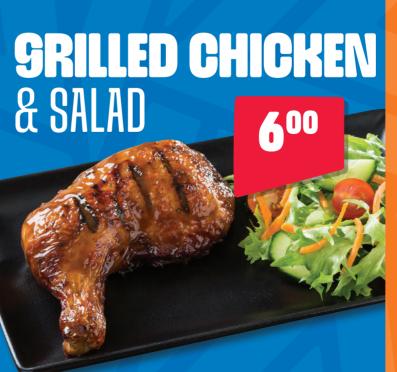

peciality Shakes** 

Bar-one **OR** Oreo.

(Allergens! Cow's milk)

**ALLERGENS: Our desserts** 



**Ice Cream Cone Chico the Clown** 4.00 Classic Half Waffle 4.00 **Bar-One Half Waffle** 4.00

700

EACH









# BIRTHDAYS AT SPUR

RTHDAY

Includes selected Kids' Meal (excluding ribs), Fruit Juice OR Soda, **Soft Serve Bowl** & Party Box







600

#### BURGERS

**Chicken Burger** Crumbed/grilled and basted. Served with chips.

Add cheese 8.00

7.00

400

**Beef Burger** A juicy beef burger (100g). Served with chips.

8.00 Add cheese



### **RIBALICIOUS**



# CRUMBED CHICKEN STRIPS 600





Make more of your meal and add an extra side.





**V** Hot Veg 200



V = VEGETARIAN

#### SPURFECT PIZZA

8.00 8.00 **Chicken & Cheese Pizza** 8.00 **Cheese & Bacon Pizza** 

WACKY

VIENNAS