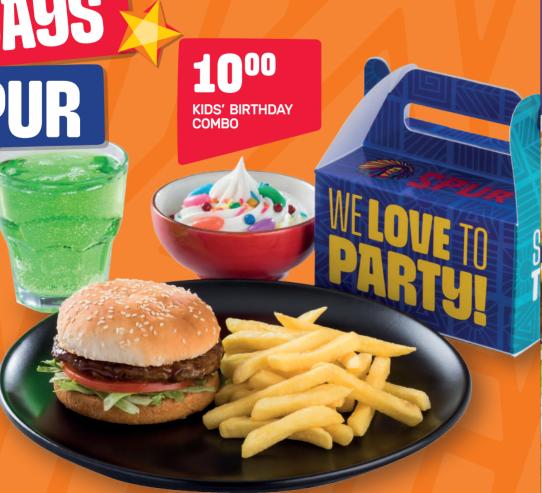

# BIRTHDAYS AT SPUR

RTHDAY

Includes selected Kids' Meal (excluding ribs), Fruit Juice OR Soda, **Soft Serve Bowl** & Party Box

600