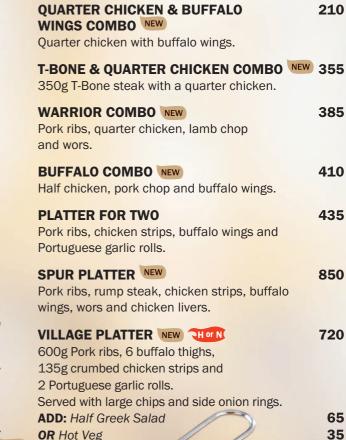

.....

ADD: Portuguese roll with butter to your meal 52

|                                               |                                                                 | •••••      |           |                                                     |
|-----------------------------------------------|-----------------------------------------------------------------|------------|-----------|-----------------------------------------------------|
| APACHE COMBO<br>Pork ribs, pork cho           |                                                                 | vings.     | 320       | QUARTER CH<br>WINGS COMI                            |
| RIBS & BUFFAL<br>Marinated pork rib           |                                                                 |            | 350       | Quarter chicke                                      |
| RIBS & QUARTE<br>Marinated pork rib           |                                                                 |            | 370       | 350g T-Bone s                                       |
| NAVAHO COMBO<br>Pork chop, quarter            |                                                                 | ors.       | 365       | Pork ribs, quar<br>and wors.                        |
| RIBS & BUFFAL<br>Marinated pork rib           |                                                                 |            | 390       | BUFFALO CO<br>Half chicken, p                       |
| <b>T-BONE &amp; BUFF</b><br>350g T-Bone steal |                                                                 |            | 390       | PLATTER FOR<br>Pork ribs, chick<br>Portuguese gar   |
| MOHAWK COME<br>Pork ribs, quarter of          |                                                                 | rs.        | 330       | SPUR PLATTI<br>Pork ribs, rump<br>wings, wors an    |
| RIBS                                          | Served with S<br>rings and chip<br><b>OR</b> hot veg <b>O</b> F | s OR a bak | ed potato | VILLAGE PLA<br>600g Pork ribs<br>135g crumbed       |
| OUR FAMOUS<br>PORK RIBS                       | 400g                                                            | 600g       | 800g      | 2 Portuguese g<br>Served with lar<br>ADD: Half Gree |