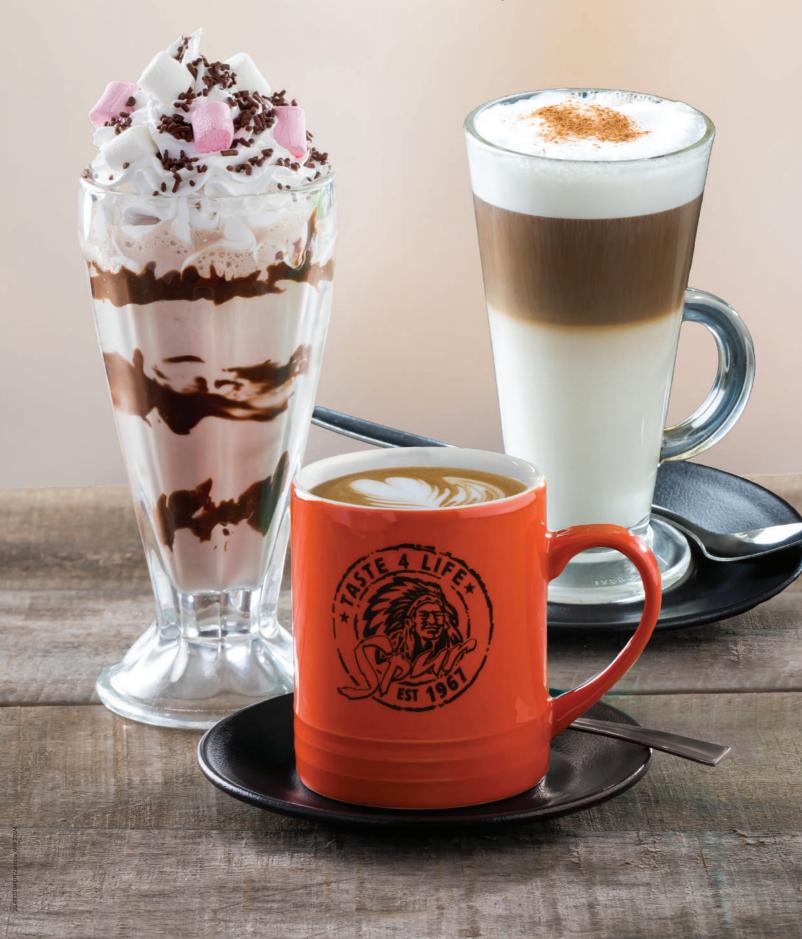

### **HOT DRINKS**

| HUI DRINKS                             | Single | Double |  |
|----------------------------------------|--------|--------|--|
| CAPPUCCINO                             | 40     | 60 NEW |  |
| CAFFÈ LATTE                            | 45     |        |  |
| AMERICANO                              | 35     |        |  |
| ESPRESSO                               | 30     | 35     |  |
| HOT CHOCOLATE                          | 55     |        |  |
| <b>TEA</b> ~ Ceylon <i>OR</i> Rooibos. | 25     |        |  |

### SPECIALITY DRINKS

| DRIMAS                                                | Single | Double |
|-------------------------------------------------------|--------|--------|
| AMARULA HOT CHOCOLATE                                 | 70     | 80     |
| <b>DOM PEDRO</b><br>Amarula, Whiskey <b>OR</b> Kahlúa | 70     | 85     |
| SPECIALITY COFFEE<br>Amarula, Whiskey OR Kahlúa       | 70     | 80     |