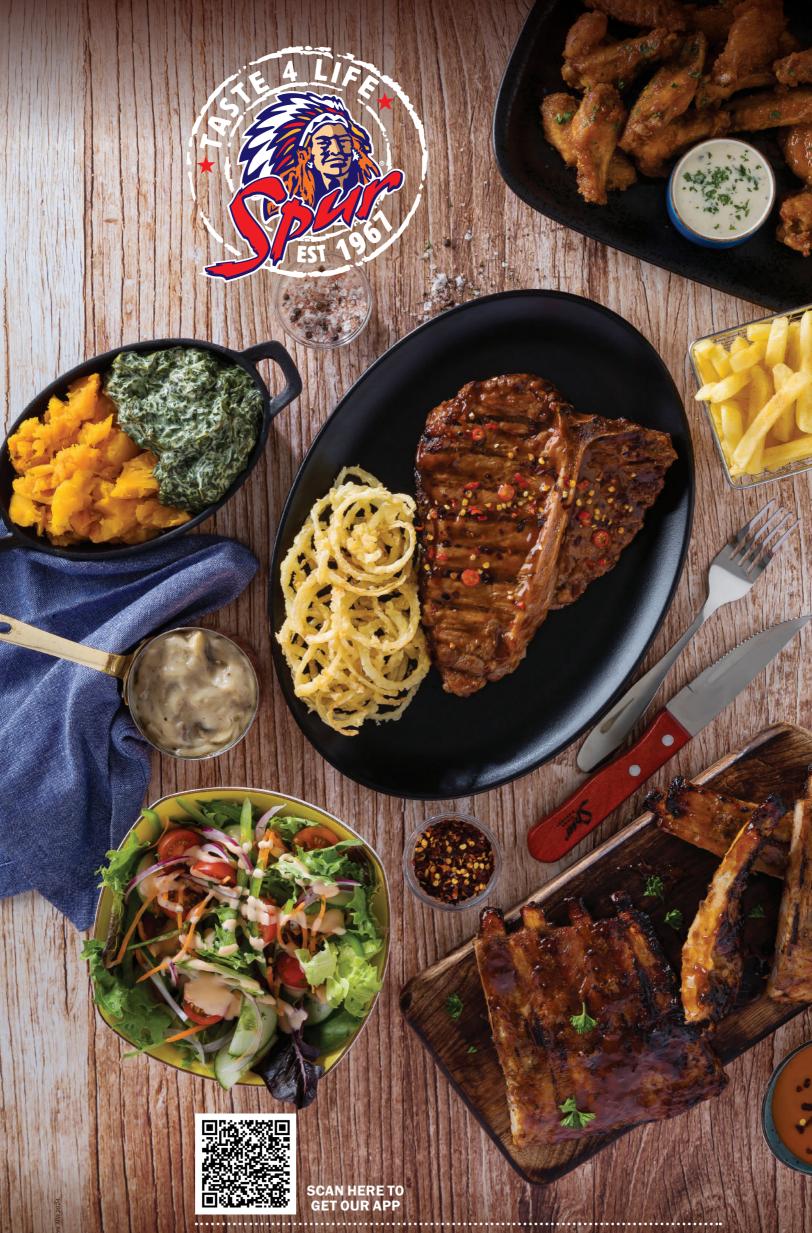

## **STEAKS, GRILLS & SEAFOOD**

Served with Spur-style crispy onion rings and chips OR a baked potato OR hot veg OR a side salad.

#### SPECIAL ITIES

| SPECIALITIES                                                                                                                             | 200g | 300g                             |
|------------------------------------------------------------------------------------------------------------------------------------------|------|----------------------------------|
| <b>CHEDDAMELT STEAK</b><br>Rump <b>OR</b> sirloin topped with a<br>slice of melted cheese and creamy<br>pepper <b>OR</b> mushroom sauce. | 245  | 290                              |
| <b>CHEESY GARLIC</b><br><b>PRAWN STEAK</b><br>Rump <b>OR</b> sirloin topped with<br>cheesy garlic prawn tails.                           |      | 320                              |
| CLASSICS                                                                                                                                 | 200g | 300g                             |
| CHARGRILLED RUMP                                                                                                                         | 185  | 250                              |
| NEW YORK SIRLOIN NEW                                                                                                                     | 190  | 260                              |
| FILLET                                                                                                                                   | 200  | 275                              |
| T-BONE STEAK<br>Generous in size and taste.                                                                                              |      | g <b>~ 270</b><br>g <b>~ 360</b> |
| <b>PORK CHOPS</b><br>Spur-basted grilled pork chops.                                                                                     |      | g <b>~ 165</b><br>g <b>~ 230</b> |
| PORTUGUESE STEAK NEW<br>Peri-peri steak topped with egg.                                                                                 |      | g <b>~ 210</b><br>g <b>~ 250</b> |

.....

ADD: Portuguese roll with butter to your meal 52

|                                               |                                                                 | •••••      |           |                                                     |
|-----------------------------------------------|-----------------------------------------------------------------|------------|-----------|-----------------------------------------------------|
| APACHE COMBO<br>Pork ribs, pork cho           |                                                                 | vings.     | 320       | QUARTER CH<br>WINGS COMI                            |
| RIBS & BUFFAL<br>Marinated pork rib           |                                                                 |            | 350       | Quarter chicke                                      |
| RIBS & QUARTE<br>Marinated pork rib           |                                                                 |            | 370       | 350g T-Bone s                                       |
| NAVAHO COMBO<br>Pork chop, quarter            |                                                                 | ors.       | 365       | Pork ribs, quar<br>and wors.                        |
| RIBS & BUFFAL<br>Marinated pork rib           |                                                                 |            | 390       | BUFFALO CO<br>Half chicken, p                       |
| <b>T-BONE &amp; BUFF</b><br>350g T-Bone steal |                                                                 |            | 390       | PLATTER FOR<br>Pork ribs, chick<br>Portuguese gar   |
| MOHAWK COME<br>Pork ribs, quarter of          |                                                                 | rs.        | 330       | SPUR PLATTI<br>Pork ribs, rump<br>wings, wors an    |
| RIBS                                          | Served with S<br>rings and chip<br><b>OR</b> hot veg <b>O</b> F | s OR a bak | ed potato | VILLAGE PLA<br>600g Pork ribs<br>135g crumbed       |
| OUR FAMOUS<br>PORK RIBS                       | 400g                                                            | 600g       | 800g      | 2 Portuguese g<br>Served with lar<br>ADD: Half Gree |

420

**OR** Hot Veg

495 NEW

Warrior Combo

**RACK OF RIBS** 

300

Ribs & Buffalo Thighs Combo