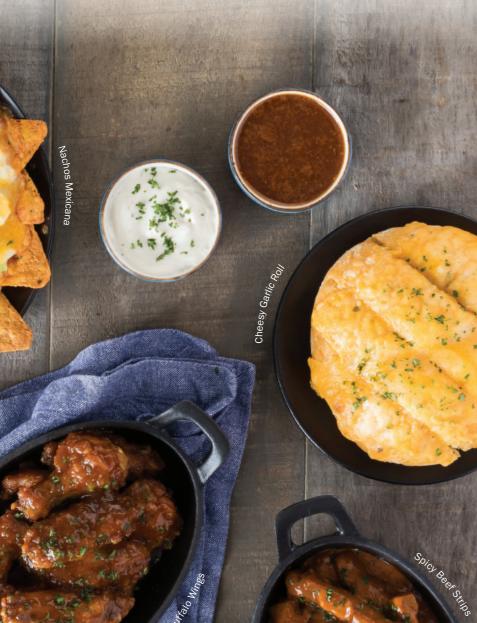

## **STARTERS & LIGHT MEALS**

| PORTUGUESE CHEESY GARLIC ROLL 💟                                                                                                           |
|-------------------------------------------------------------------------------------------------------------------------------------------|
| CHEESY QUESADILLAS HORN V NEW<br>A tortilla filled with melted sticky cheese.<br>Served with salsa and guacamole.<br>ADD: Chicken strips  |
| CHICKEN STRIPS Hore<br>Coated in panko OR Texan-Chilli crumbs.<br>Served with chips and sweet chilli<br>dressing OR sweet chilli sauce.   |
| <b>CALAMARI STRIPS</b><br>Lightly dusted, flash-fried calamari strips.<br>Served with chips and our tangy tartare sauce.                  |
| <b>CHEESY GARLIC PRAWNS</b><br>Prawn tails smothered in a creamy<br>cheesy garlic sauce. Served with a<br>toasted Portuguese garlic roll. |

**V** = VEGETARIAN **H**or **N** = HOT OR NOT

| NACHOS MEXICANA THORN V<br>Smothered in salsa, sticky cheese,<br>chunky cottage cheese and guacamole. | 190 |
|-------------------------------------------------------------------------------------------------------|-----|
| ADD: Chicken strips NEW                                                                               | 210 |
| SPICY CHICKEN LIVERS<br>Served with a toasted Portuguese garlic roll.                                 | 90  |
| SPICY BEEF STRIPS NEW<br>Served with a toasted Portuguese garlic roll.                                | 130 |

| DURKY OR GRILL BASTING                                                     | OR SWEET & SPICY     |
|----------------------------------------------------------------------------|----------------------|
| BUFFALO THIGHS NEW<br>Served with Durky Sauce and<br>Roquefort dressing.   | 350g ~ <b>155</b>    |
| <b>BUFFALO WINGS</b><br>Served with Durky Sauce<br>and Roquefort dressing. | 8 Wings ~ <b>165</b> |